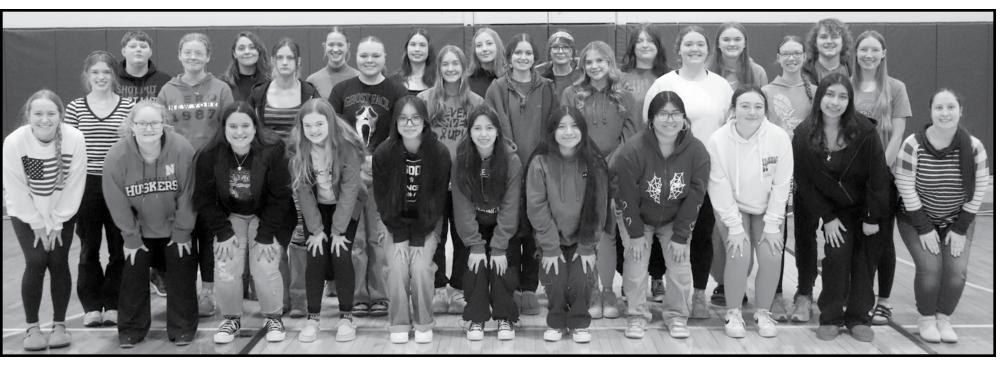

### Art Club

Members of the Wayne High Art Club include (front row) Jasen Hasemann, Rylee Durant, Brooklyn Jones, Gracelynn Daniels, Mariluz Mateo Segundo, Mariana Nexticapan Hernandez, Esperanza Marco Pedro, Vanessa Fernandez, Carli Canham, Christina Segundo Nicolas and Rachel Holland. (middle row) Sophia Spieker, Lillian Culy, Aleigha Hale, Mia Kuester, Clara Ankeny, Adrienne Anderson, Josalynn Young, Joslyn Johnson, Hannah Brogren and Haley Brogren. (back row) Gabe Clark, Abigaile Hawthorne, Kennasyn Blecke, Josie Ley, Marie Allemann, Aleena Lutt, Summer Palu, Carlee Schenk and Carlyle Young.