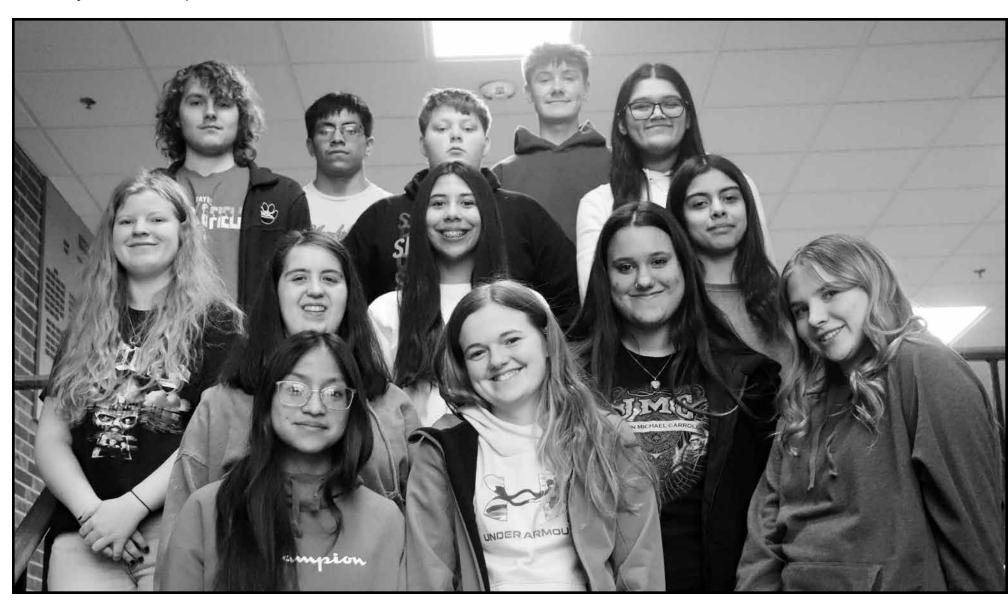

# National Honor Society

Members of the Wayne National Honor Society include (front row) Nyamalo Kantai, Ceilus Ibarra, Joslyn Johnson, Abigail Hawthorne, Olivia Mrsny, Amelia Legler, Taytem Ellis and Rylin Hall. (back row) Jake Barner, Mason Beatty, Kaden Keller, Gavin Redden, Madilyn Janke, Olivia Hanson, Norah Armstrong and Jordyn Clinchard.