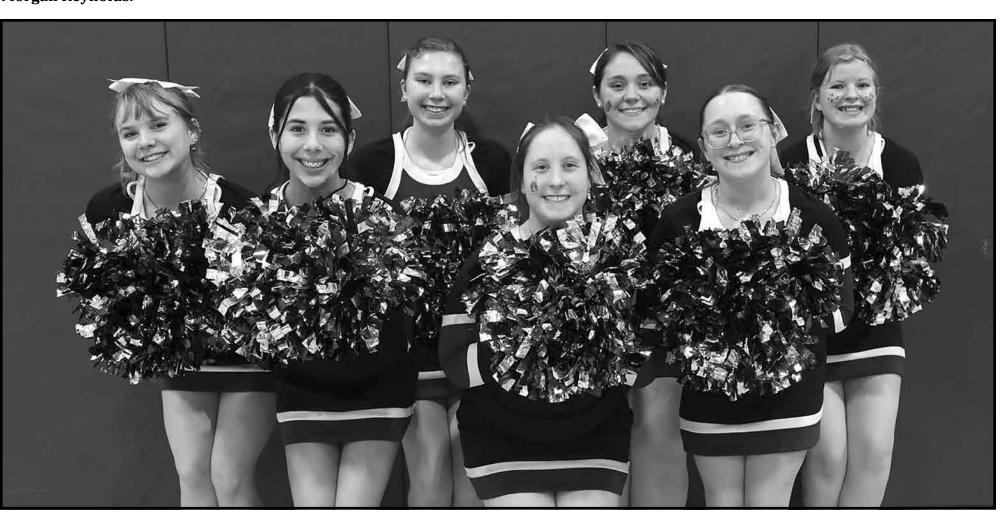

### Cheerleaders - Winter

Wayne High Winter Sports cheerleaders include Josalynn Young, Maria Zacarias, Abigal Gapp, Rachel Holland, Abigail Hawthorne, Emelia Spurling, Harper (Riley) Olson.