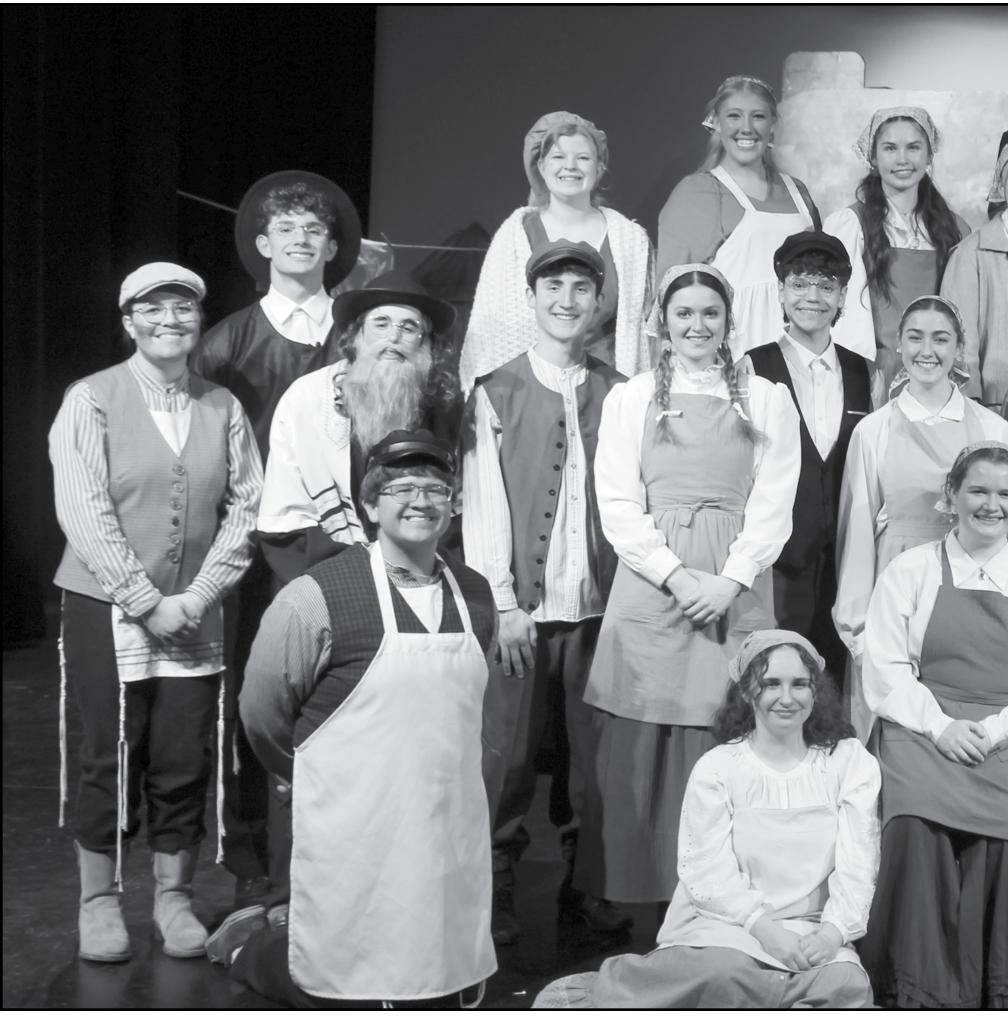

Dine-In, Carry-Out or Delivery

Musical - Fiddler on the Roof

Involved with this year's Wayne High Musical includes Colby R, Jordyn C, Olivia H, Norah A, Adrienne A, Sophia S, Grace J, Abi H, Ceilus I, A Yama K, Kenna B, Sienna K, Wanso B, Lindsay N, Josie L, Alexis A, Taesha D, Samantha W, Whitney H, Allan B and Caleb R.

Alec S, Brayden W, Landen C, Gavin A, Jacob B, Riley O, Sharon V, Yama K, Ryder O, Gabiel A,