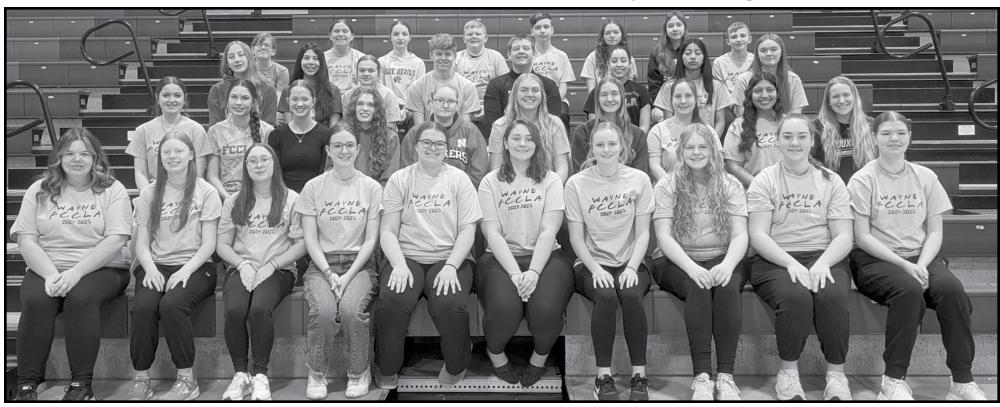

#### **FCCLA**

Members of the Wayne FCCLA include (front row) Rylnn Owen, Sienna Klinetobe, Emelia Spurling, Reagan Wiseman, Regan Fernau, Abigail Hawthorne, Hallie Heithold, Joselyn Slatzman, Gracyn Johnson and Lainey Meyer. (second row) Adrienna Anderson, Josie Ley, Kennasyn Blecke, Sophia Spieker, Rylee Durant, Rylin Hall, Clara Ankeny, Rachel Holland, Andra Carrillo Arias and Jacen Hasemann. (third row) Marie Allemann, Maria Zacarias, Gracelynn Daniels, Kamden Hall, Chase Sturn, Alizon Zuniga Sanders, Edmy Balux Ixtuque and Carlee Schenk. (back row) Reece Wiseman, Veronica Daum, Sadi Fredrickson, Keaton Hall, Nolan Samuelson, Ashlyn Trautman and Molly Allemann.