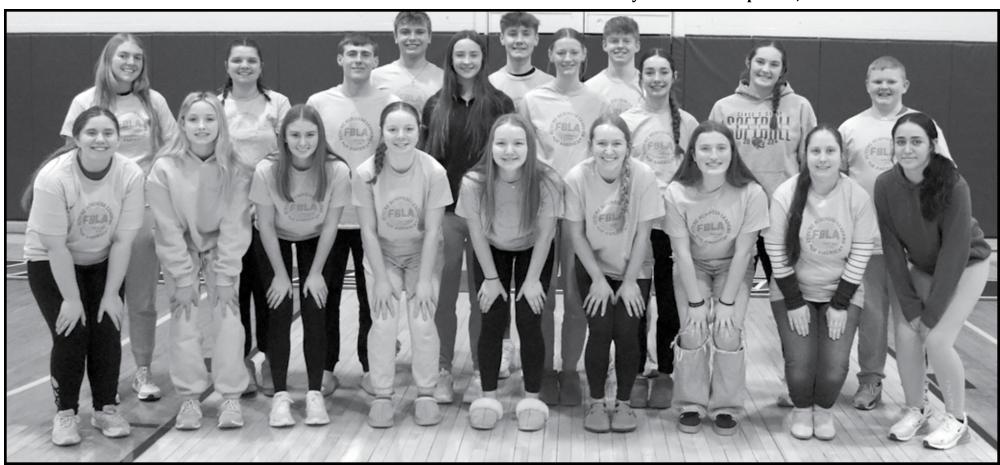

#### **FBLA**

Members of Wayne FBLA chapter include (front row) Veronica Daun, Kennedy Junck, Jordyn Gamble, Regan McGuire, Lillian Johnson, Jacen Hasemann, Sidney Nelson, Rachel Holland and Abbey Shultheis. (back row) Payton Junck, Landon Sharer, Camden Hall, Addison Sharpe, Taytem Ellis, Drew Miller, Olivia Brandow, Alivia Kesting, Kinnley McGuire, Lily Gubbels and Keaton Hall.