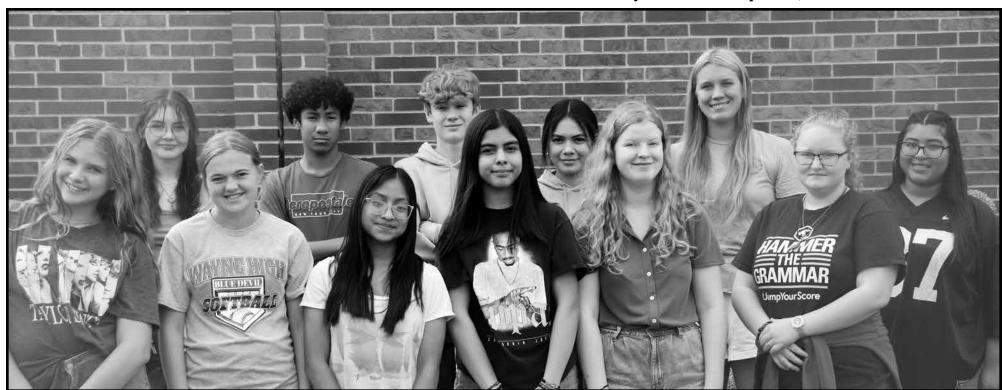

# Speech Team

Members of the Wayne High Speech team include (front row) Jacob Barner, Jordyn Clinchard, Olivai Hanson, Ceilus Ibarra, Alec Schaffer, Norah Armstrong, Nyamalo Kantai and Abi Hawthorne. (second row) Aleigha Hale, Rachel Holland, Riely Olson, Sophia Spieker, Clara Ankeny, Adrienne Anderson, Sienna Klinetobe, Kennasyn Blecke and Josie Ley. (third row) Gavin Anderson, Aidan Bohnert, Johen Piper, Colby Raulston, Dean Young, Boden Dobbins, Grace Junck and Sharon Vasquez Flores. (fourth row) Cole Zach, Hunter Ruwe, Wanso Barner, Landen Claussen, Jose Olivares-Casillas, Gabriel Armstrong, Alison Zuniga Sanders and Nov Hawkins. (fifth row) Alexis Adams, Whitney Hadcock, Caleb Raulston, Josalynn Young, Callen Gamble, Talesha Dunklau, Abigail Gapp and Ryder Olberding. (back row) Coaches Dwaine Spieker, Sara Oltjenbruns, Claire Krepel and Grace Longe.