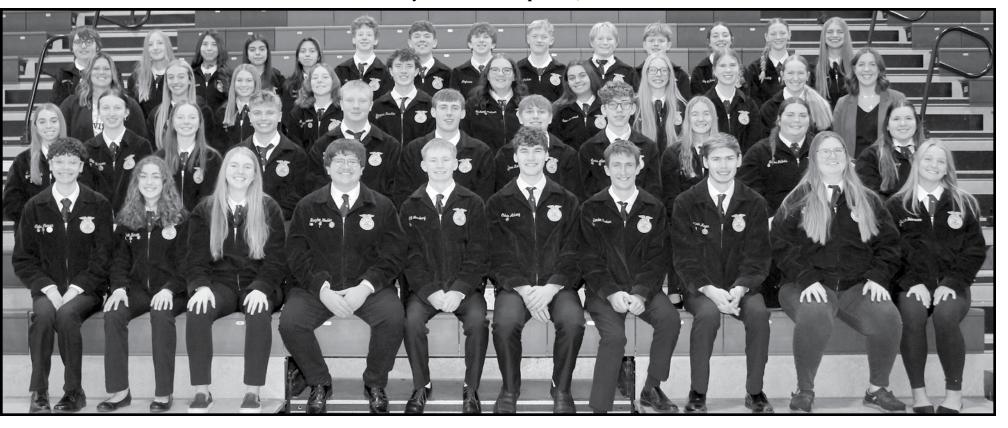

# FFA Chapter

Members of the Wayne High FFA Chapter include (front row) Ceilus Ibarra, Olivia Hanson, Rylin Hall, Brayden Woehler, Will Leseberg, Calvin Ankeny, Landen Roeber, Jamison Meyer, Madilyn Janke and Kadence Rees. (second row) Reese Rethwisch, Megan Magnuson, Reagan McGuire, Payton Junck, Elijah Stecki, Drew Reinhardt, Lucas Allemann, Clara Ankeny, Samantha Gubbels and Alexis Frye. (third row) Michelle Ekberg (co-advisor) Haley Kramer, Jordyn Gamble, Gracyn Trautman, Ben Haschke, Makenna Mattison, Lanee REthwisch, Lilyan Hurner, Elle Powicki, Jacen Hasemann and Toni Rasmussen (co-advisor). (back row) Brennan Brunken, Marie Allemann, Maria Zacarias, Lupita Alba, Mariana Nexticapan Hernandez, Evan Greve, Carter Mostek, Noah Magnuson, Kyler Parker, Samuel Leseberg, Ethan Samuelson, Kinnley McGuire, Alivia Kesting and Audrey Lutter.