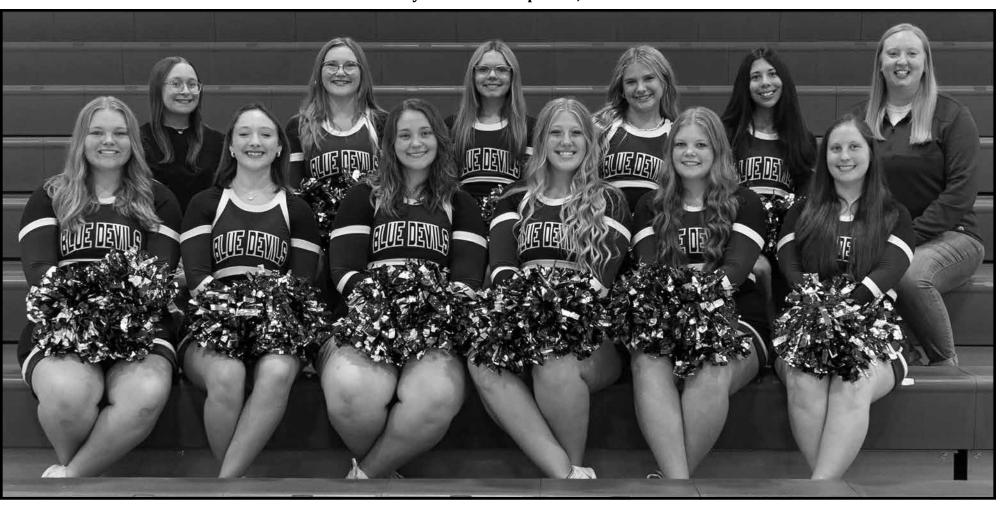

### Cheerleaders - Fall

Wayne High Fall Sports cheerleaders include (front) Mia Kluester, Kayleigh Graybeal, Abigail Hawtthorne, Lindsay Niemann, Mandy VanHorn and Rachel Holland. (back) Manager Emelia Spurling, Taesha Dunlau, Alexis Adams, Josalynn Young, Maria Zacarias and Coach Morgan Reynolds.