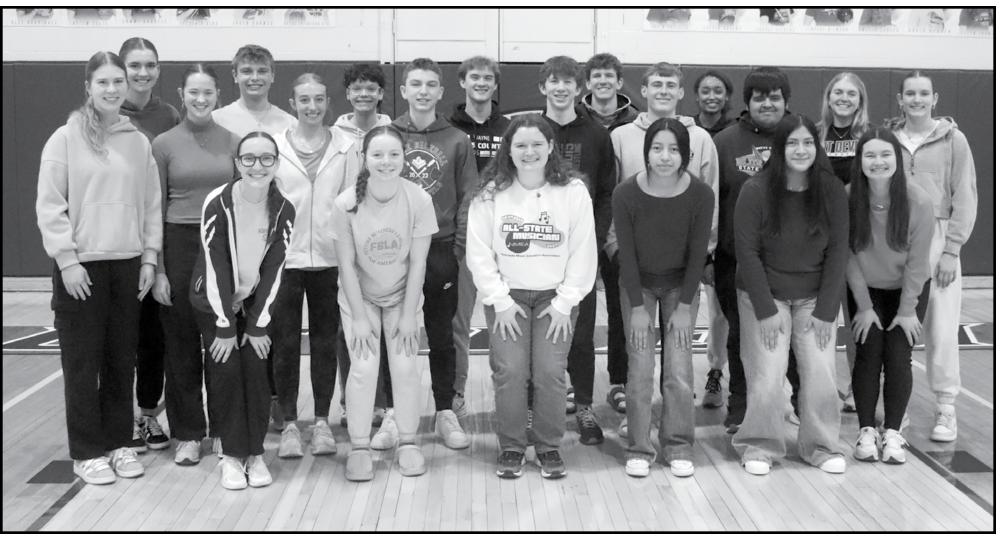

# National Honor Society

Members of the Wayne National Honor Society include (front row) Nyamalo Kantai, Ceilus Ibarra, Joslyn Johnson, Abigail Hawthorne, Olivia Mrsny, Amelia Legler, Taytem Ellis and Rylin Hall. (back row) Jake Barner, Mason Beatty, Kaden Keller, Gavin Redden, Madilyn Janke, Olivia Hanson, Norah Armstrong and Jordyn Clinchard.