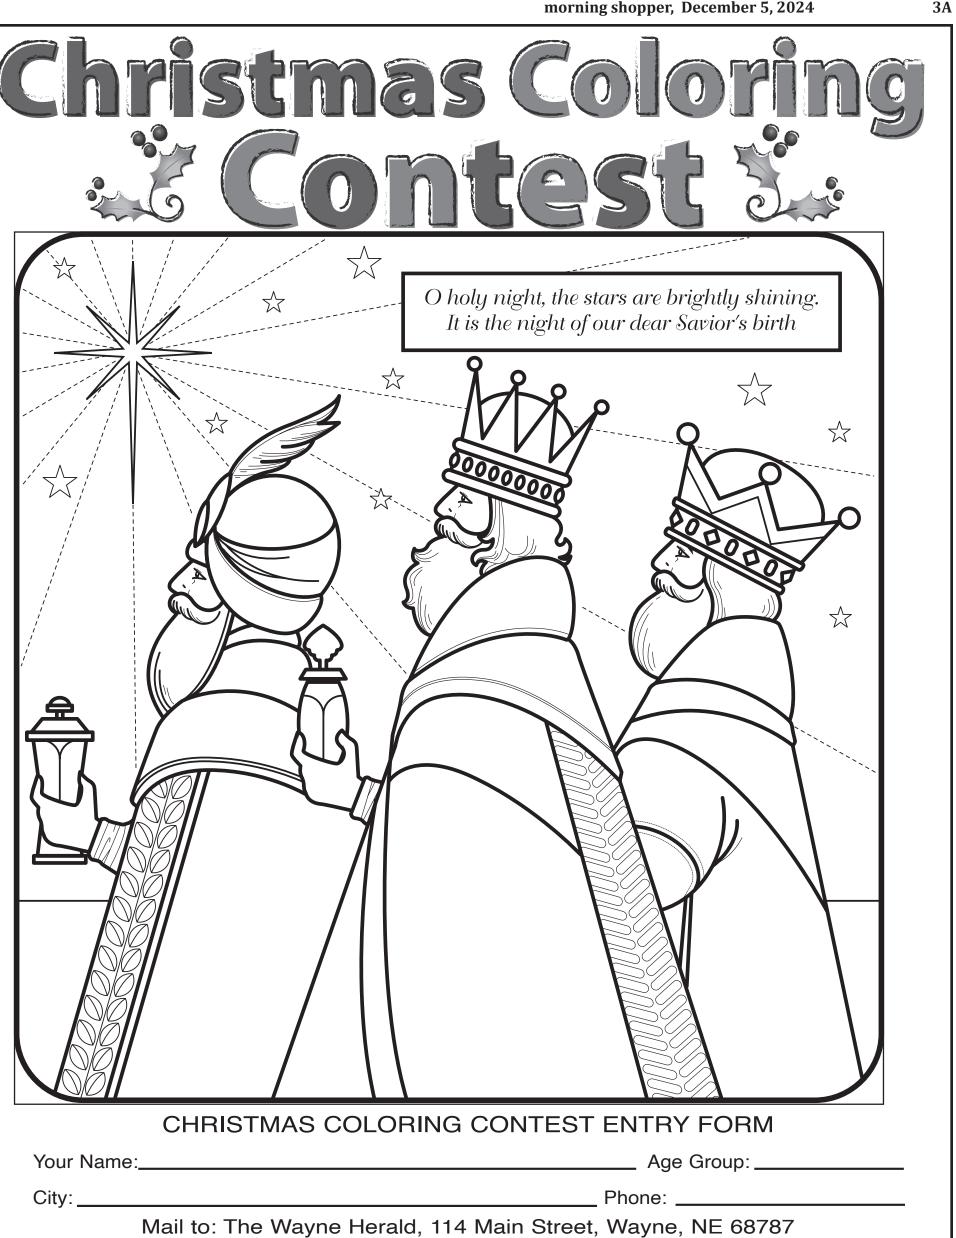

(Box office opens 1 hour before each show)

Ad Courtesy of Thrift Warehouse

www.majesticonmain.org

Santa's Mice List

thank you for sponsoring our Christmas coloring contest!

WAYNE

CONTEST **RULES**: Age Groups are: (A) 3 & Under: **(B)** 4 - 6; (C) 7 - 12; (D) 13 - Adult. 1. Limit one entry per person 2. Contestants may use crayons, colored pencils or markers. Parents may assist their child in completing the contest entry form but not in coloring. **3. ALL ENTRIES MUST BE POSTMARKED** BEFORE **DECEMBER 20, 2024**. 4. Submissions are considered property of this newspaper and may be printed by this newspaper. 5. Decision of judges is final.