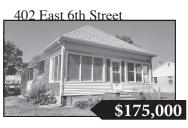

802 EASTVIEW DR, WAYNE, NE 68787

2 car attached garage

OFFERED AT \$260,000

2 bedrooms

3 bathrooms

**9** 402.375.2134

1,280 sq. ft.

200 S Main St, Wayne