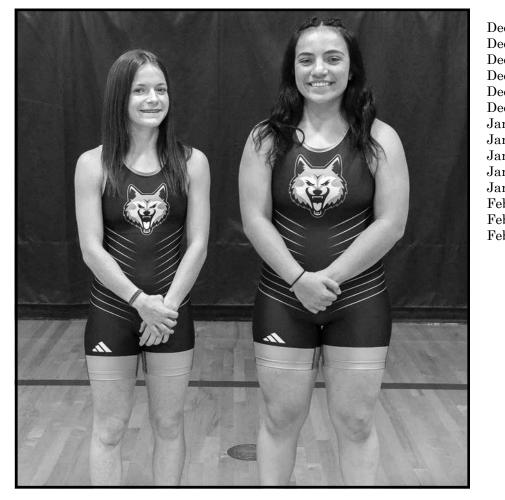

## **Tri-County Northeast Wrestling**

| (from left) Dillon Fackler, A | Aidan Isom, Nate | e Franzluebbers, Charl | lie Watkins, Landon | Monteith, Bryan Ison | n, Bravden McCorkindale. |
|-------------------------------|------------------|------------------------|---------------------|----------------------|--------------------------|
|                               |                  |                        |                     | , ,                  | ,                        |