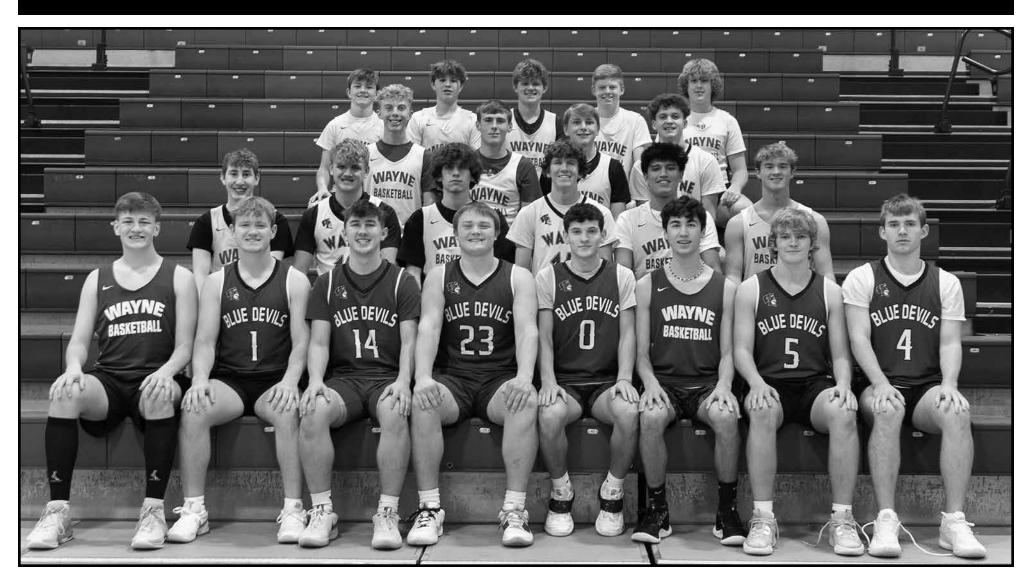

## Wayne Boys Basketball

(front) Parker Kesting, Kaleb Moormeier, Devin Anderson, Drue Davis, Caiden Backer, Mason Ley, Ryan Karsky, Lathyn Hanish, (second row) Jake Barner, Kaden Keller, VBrayden Rajaee-Hallgren, Colson Nelsen, Alex Rodriguez, Gavin Redden, (third row) Boden Dobbins, Drew Miller, Drew Reinhardt, Jace Jorgensen, (back) Chase Nelson, Jaxon Chase, Jaxson Kneifl, Camden Hall, Waylon Huff.