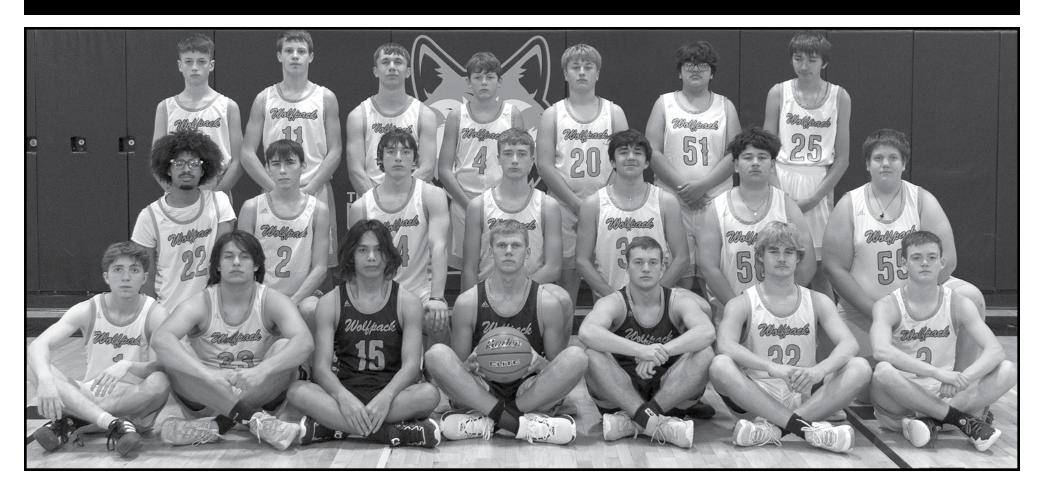

### (from left) Jenni Olson and Calie Cockburn.

WOLFPACK

WOLFPACK

## **Tri County Northeast Boys Basketball**

(front) Gabe Franklin, Bernard Juarez, Marquise Moniz, Hunter Heikes, Michael Dickens, Jackson Belt, Ben Jorgensen, (middle) Shawn Small, Wyatt Lennon, Devin Reinert, Thatcher Lamp, Alex Snyder, Rauny Figueroa, Joey Lyle, (back) Jude Ridenour, Atlee Anderson, Blake Kneifl, Jaxon Hall, Landyn Servine, Eduardo Lulo, Matthew Bosquet.