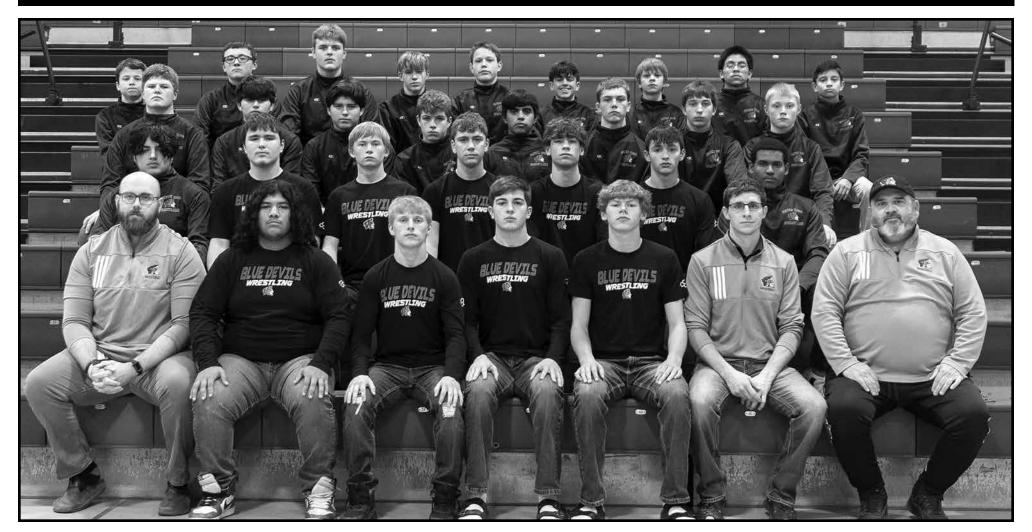

## **Wayne Wrestling**

(front) coach Jason Trautman, Jefferson Brizuera, Garrett Schultz, Joseph Woerdemann, Alex Frank, coach Levi Pofahl, coach Terry Beair, (second row) Irvin Trujillo, Colton Shepperd, WIll Leseberg, Ty Zach, Zander Liston, Kaden York, Hudson Silva, (third row) Paxton Janke, Alan Ramirez, Jaime Ramirez, Jack Elliott, Jordan Sanchez, Grant Maas, Taven Ocampo, Reece Ames, (back) Tate Holz, Bobby Bates, Maddox Ziska, Ethan Gregory, Keaton Gregory, Alvaro Archundia, Ashton Hanna, Thomas Raymundo, Emmanuel Gonzalez.