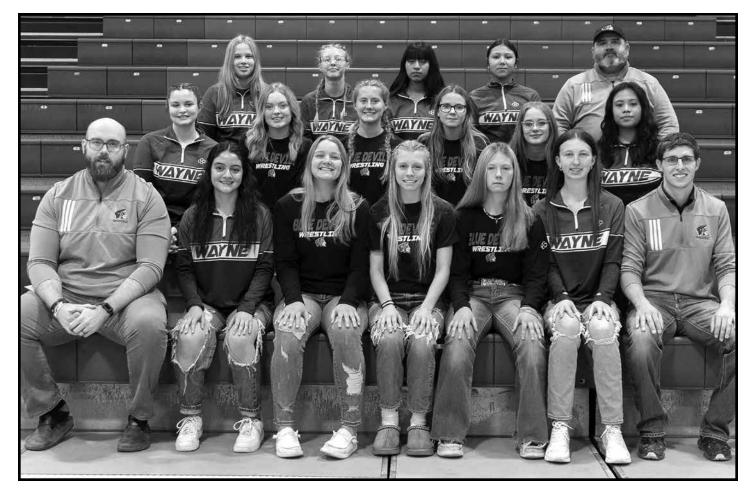

(front) coach Jason Trautman, Yessenia Alba, Kadence Rees, Raegan Maas, Cici Stashkiw-Risor, Megan Magnuson, coach Levi Pofahl, (middle) Anna Naeve, Macy Wilson, Nyla Bolles, Hannah Burris, Serenity Heil-Ellis, Darly Garcia-Perez, (back) Cloey Young, Essynce Owens-Webb, Edmy Balux, Kaylei MacIntosh, coach Terry Beair.