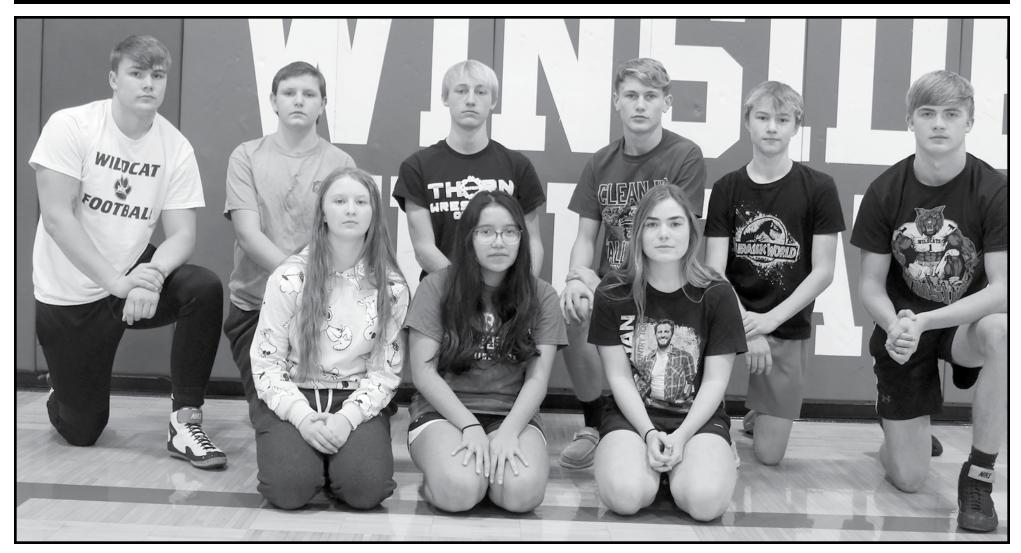

#### Winside Wrestling

Members of the Winside girls' wrestling team include (front) Sklar Spann, Stephanie Naeve and Emily Jaeger. Members of the Winside boys' wrestling team include (back) Mason Topp, William Pace, Korbin Carlson, Cooper Behmer, Landon Carlson and Mace Magwire. Not present, Aden Sellin and Riggins Sellin.