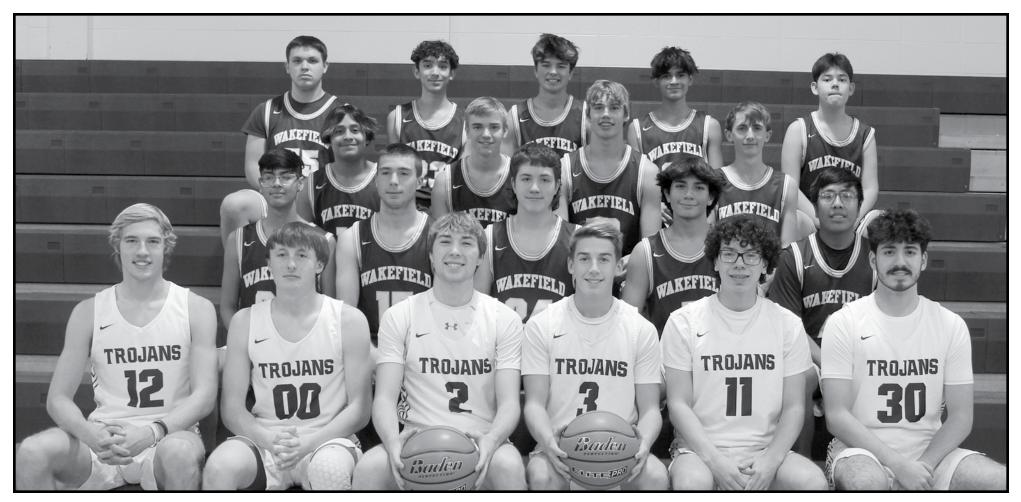

#### **Wakefield Boys Basketball**

Members of the Wakefield boys' basketball team include (front row, left to right) Cade Johnson, Johnathan Birkley, Hunter Schultz, Ryan Anderson, Eliseo Sarmiento and Juan Paredes. (second row). Joshua Posada, Tim Kaufman, Jesse Lundahl, Adrian Flores and Joaquin Chavez. (third row) Benny Palma, Jacob Borg, Cael Johnson and Jacob Birkley. (back row) Ryan Bruns, Gabriel Prado, Mason Lamprecht, Brandon Paredes and Jefferson Ruiz. Not pictured, Isiah Villa and Anthony Valenzuela.