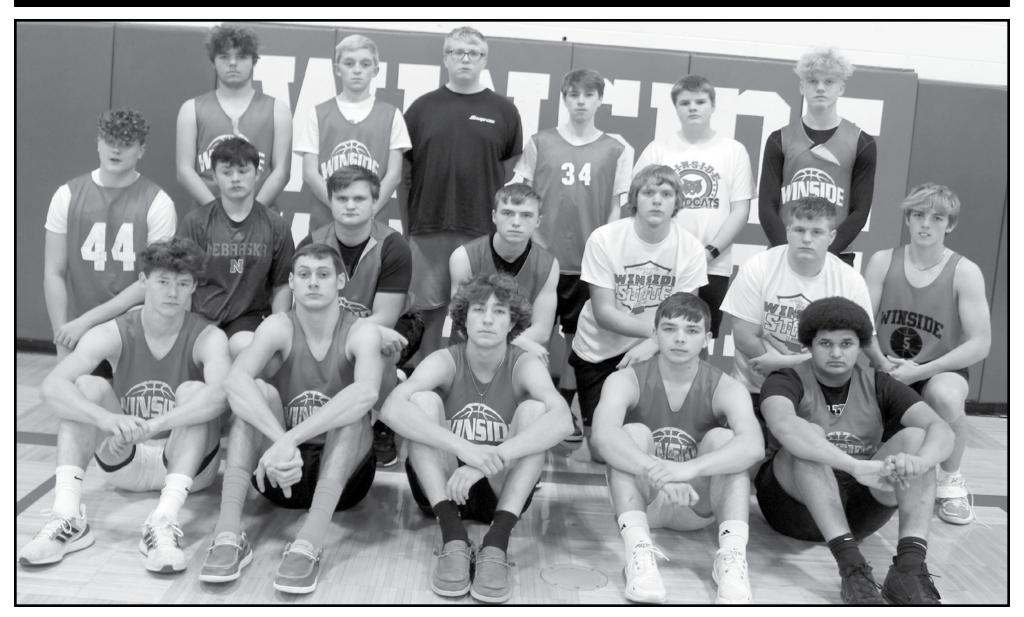

#### **Winside Boys Basketball**

Members of the Winside boys' basketball team include (front row, left to right) Kaden Hunt, Dean Kruger, Dax Behmer, Jake Bargstadt and De-Andre Redwing. (middle) Caleb Offner, Cameron Bilstein, Devon Offner, Tucker Bruns, Austin Nelson, Zac Bilstein and Gavin Schutt. (back) Matthew Gubbels, Ty Robinson, Preston Haase, Chase Genereux, Lucas Peterson and Jay Aschoff