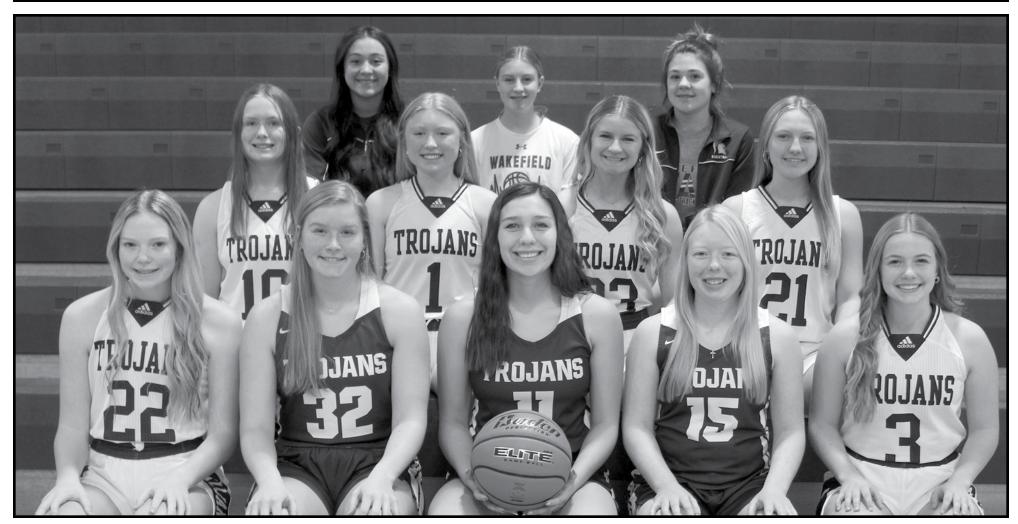

#### **Wakefield Girls Basketball**

Members of the Wakefield girls' basketball team include (front row, left to right) Daveigh Munter-McAfee, Makenna Decker, Alex Arenas, Madison Borg and Katie Borg (middle row) Sierra Kaufman, Gracyn Keagle, Jordan Metzler and Ashlyn Riewer. (back row) Managers-Montse Avila, Kinslee Metzler and Boston Brown.