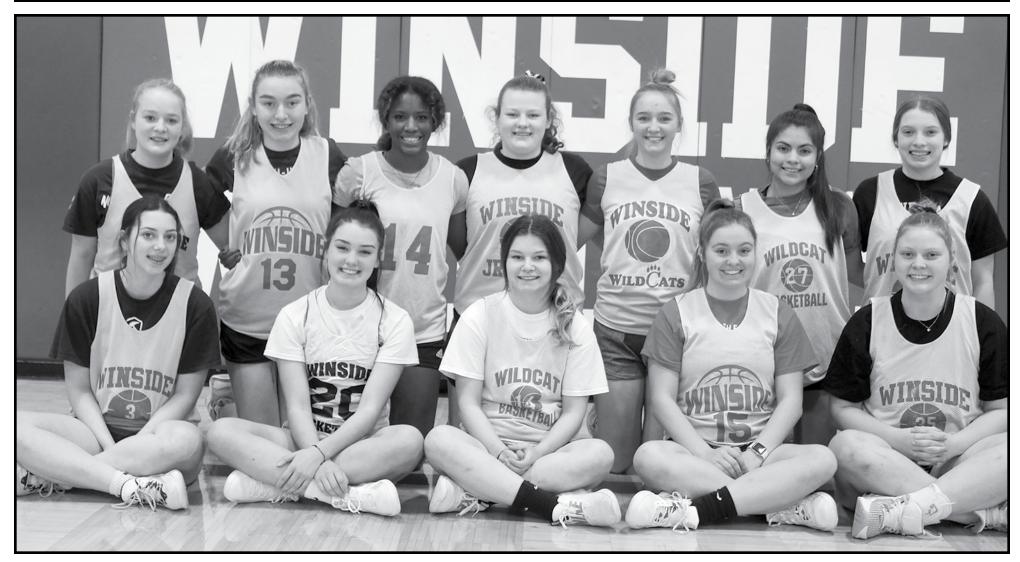

#### Winside Girls Basketball

Members of the Winside girls' basketball team include (front row, left to right) Reagan Strong, Elayna Hoskinson, Hannah Holdorf, Hannah Gubbels and Natalie Kruger. (back row) Eden Petersen, Skye Schulz, Anslee Watters, Aubrie Russell, Jerzi Carlson, Samantha Gubbels and Lily Umbarger.