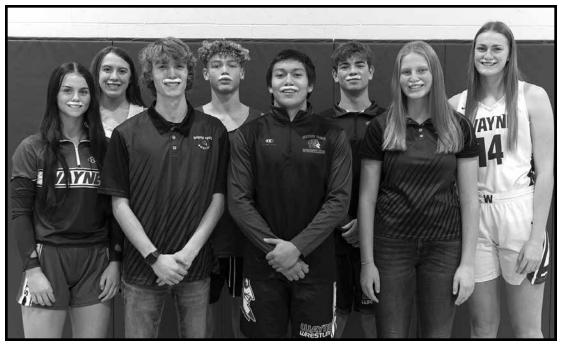

(from left) Jaycee Bruns (girls wrestling), Madi Urbanec (girls basketball), Brogan Foote (boys bowling), Alex Phelps (boys basketball), Francisco Jinez (boys wrestling), Aiden Liston (boys wrestling), Riley Haschke (girls bowling) and Brooklyn Kruse (girls basketball).