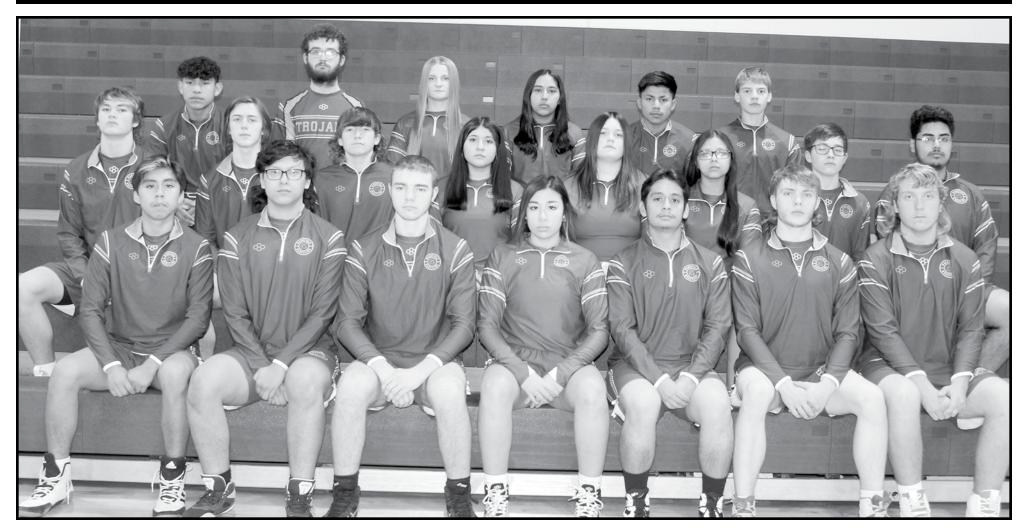

#### **Wakefield Wrestling**

Members of the Wakefield girls' and boys' wrestling teams include (front row, left to right) Franco Tapia, Ronnie Ramirez, Kolton Fischer, Brianna Martinez, Diego Ruvalcaba, Caleb Chase, and Bradley Haglund. (middle row) Isaac Walsh, Jeremiah Reimers, Calix Barge, Mayte Flores, Megan Walsh, Natalie Ramirez, Sam Chase, and Bryan Ibarra. (back row) Domingo Cetino, Kade McWhorter, Michaela Beaty, Maria Perez, Tomas Cetino and Lane Fischer.