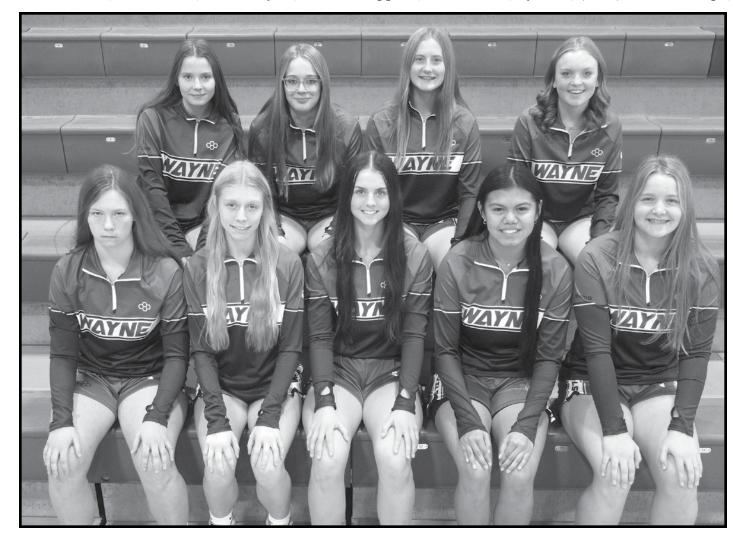

#### Wayne Girls Basketball

(front) Katelyn VanHorn, Kierah Haase, Gabbi Judd, Logan Miller, Brooklyn Kruse, Madi Urbanec, Frantzdie Barner, Faith Powicki, Rylin Hall, (back) coach Brendan Dorcey, Jala Krusemark, Kyla Krusemark, Haley Kramer, Mackenzie Nissen, Addison Sharpe, Claire Lutter, Elle Powicki, Reginae Menyweather, Lilyan Hurner, Shay Beatty, Jordyn Gamble, Reagan McGuire, coach Payton Andel, coach Aaron Carlson.