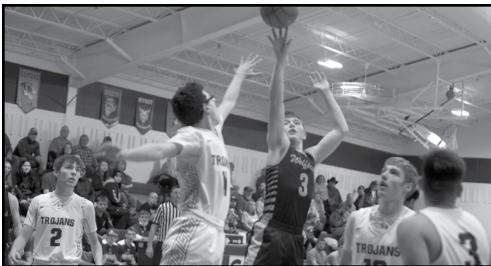

#### **Wayne Boys Basketball**

(front) Braydn McCrokindale, Carter Junck, Daniel Judd, Sedjro Agoumba, Alex Phelps, (second row) Caiden Backer, Laythn Hanish, Drue Davis, Devin Anderson, Kaleb Moormeier, Ryan Karsky, Mason Ley, (third row) Colson Nelsen, Kaden Keller, Gavin Redden, Jake Barner, Mason Beatty, Axel Chavez, Parker Kesting (fourth row) Jace Jorgensen, Drew Miller, Drew Reinhardt, Austin Heiser, Boden Dobbins, Blade Nelson, Brodey Munter, (back) coach Adam Hoffman, coach Rob Sweetland. Not pictured are coaches Sedrick Svehla and Wes Blecke.