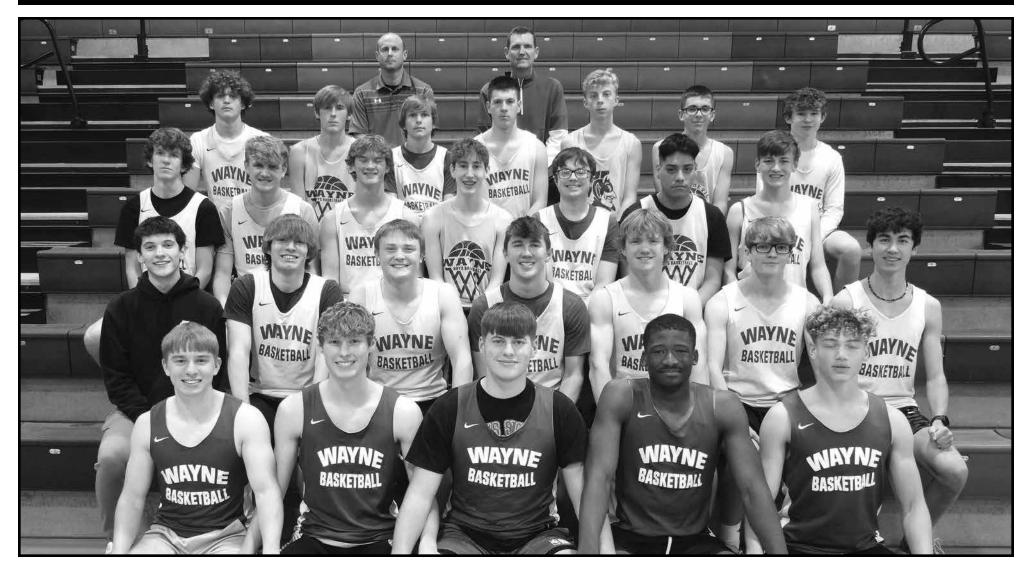

#### **Wayne Boys Basketball**

(front) Braydn McCrokindale, Carter Junck, Daniel Judd, Sedjro Agoumba, Alex Phelps, (second row) Caiden Backer, Laythn Hanish, Drue Davis, Devin Anderson, Kaleb Moormeier, Ryan Karsky, Mason Ley, (third row) Colson Nelsen, Kaden Keller, Gavin Redden, Jake Barner, Mason Beatty, Axel Chavez, Parker Kesting (fourth row) Jace Jorgensen, Drew Miller, Drew Reinhardt, Austin Heiser, Boden Dobbins, Blade Nelson, Brodey Munter, (back) coach Adam Hoffman, coach Rob Sweetland. Not pictured are coaches Sedrick Svehla and Wes Blecke.