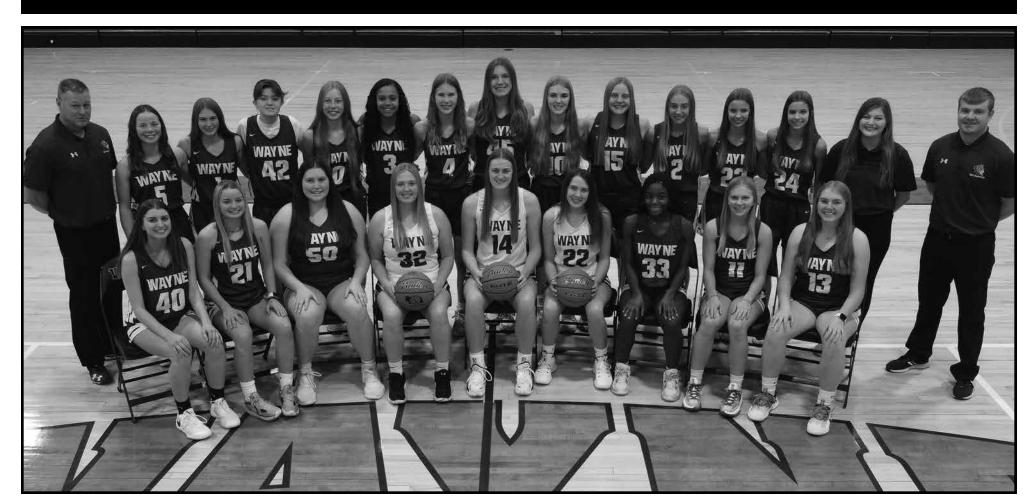

#### Wayne Girls Basketball

(front) Katelyn VanHorn, Kierah Haase, Gabbi Judd, Logan Miller, Brooklyn Kruse, Madi Urbanec, Frantzdie Barner, Faith Powicki, Rylin Hall, (back) coach Brendan Dorcey, Jala Krusemark, Kyla Krusemark, Haley Kramer, Mackenzie Nissen, Addison Sharpe, Claire Lutter, Elle Powicki, Reginae Menyweather, Lilyan Hurner, Shay Beatty, Jordyn Gamble, Reagan McGuire, coach Payton Andel, coach Aaron Carlson.