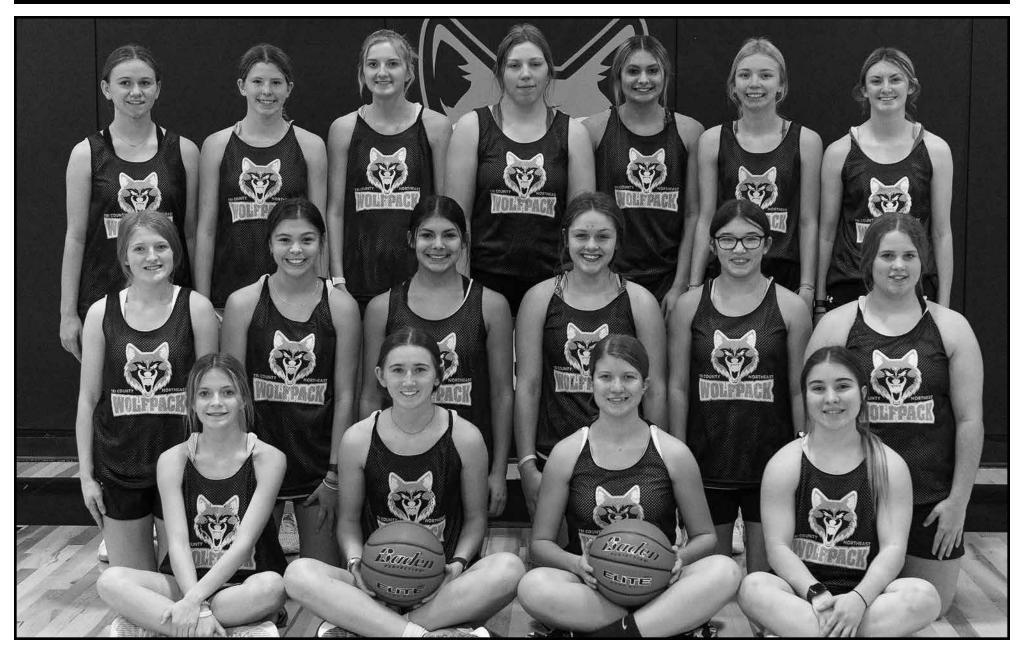

#### **Tri County Northeast Girls Basketball**

(front) Jenni Olson, Brianna Bousquet, Elizabeth Sattler, Shantel Miller, (middle) Codi Olson, Alejandra Hermosillo, Kiya Tornez, Miley Boyle, Myleah Mackling, Emelia Harral, (back) Rachel Bousquet, Rhyanne Mackling, Rylinn Mitchell, Ava Anderson, Mica Tornez, Samantha Rastede, Breanna Millard.