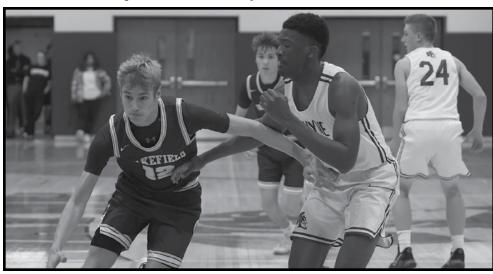

#### **Wayne Boys Basketball**

(front) Braydn McCrokindale, Carter Junck, Daniel Judd, Sedjro Agoumba, Alex Phelps, (second row) Caiden Backer, Laythn Hanish, Drue Davis, Devin Anderson, Kaleb Moormeier, Ryan Karsky, Mason Ley, (third row) Colson Nelsen, Kaden Keller, Gavin Redden, Jake Barner, Mason Beatty, Axel Chavez, Parker Kesting (fourth row) Jace Jorgensen, Drew Miller, Drew Reinhardt, Austin Heiser, Boden Dobbins, Blade Nelson, Brodey Munter, (back) coach Adam Hoffman, coach Rob Sweetland. Not pictured are coaches Sedrick Svehla and Wes Blecke.