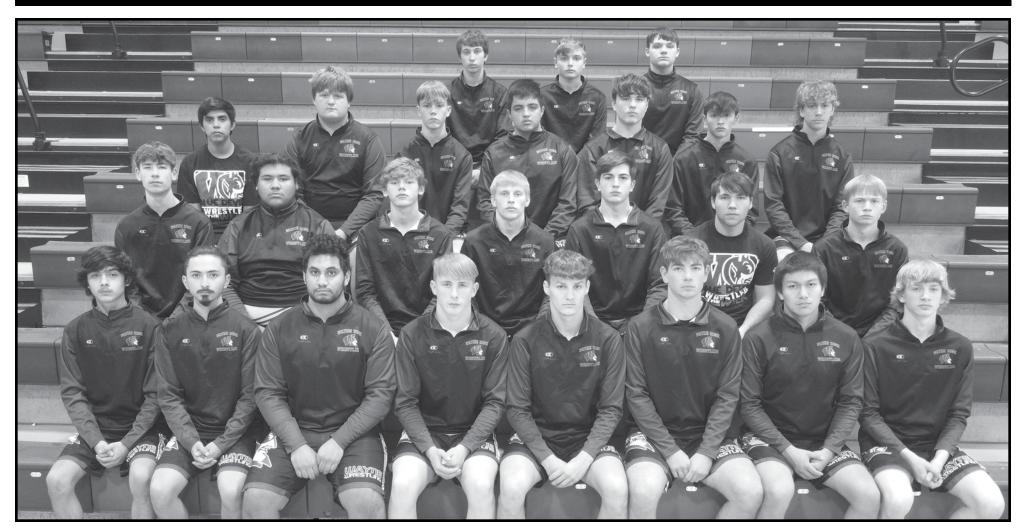

#### **Wayne Wrestling**

(front) Augi De La Isla, Alexander Villa, Tyrian Chen Lo, Eli Barner, Ashton Munsell, Aiden Liston, Francisco Jinez, Zander Billheimer, (second row) Zander Liston, Jefferson Brizuela, Alex Frank, Garrett Schultz, Joseph Woerdemann, Elliott Ping, Will Leseberg, (third row) Jordan Sanchez, Carter Wiese, Grant Maas, Irvin Trujillo, Colton Shepperd, Kasen Yorki, Ty Zach, (back) Taven Ocampo, Payton Junck, Lakin Stange.