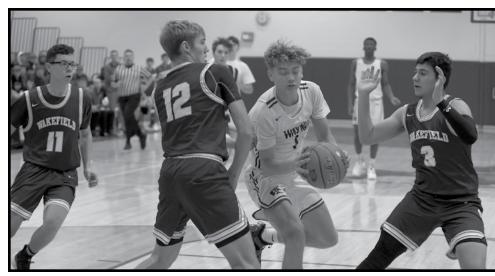

#### **Wayne Boys Basketball**

(front) Braydn McCrokindale, Carter Junck, Daniel Judd, Sedjro Agoumba, Alex Phelps, (second row) Caiden Backer, Laythn Hanish, Drue Davis, Devin Anderson, Kaleb Moormeier, Ryan Karsky, Mason Ley, (third row) Colson Nelsen, Kaden Keller, Gavin Redden, Jake Barner, Mason Beatty, Axel Chavez, Parker Kesting (fourth row) Jace Jorgensen, Drew Miller, Drew Reinhardt, Austin Heiser, Boden Dobbins, Blade Nelson, Brodey Munter, (back) coach Adam Hoffman, coach Rob Sweetland. Not pictured are coaches Sedrick Svehla and Wes Blecke.