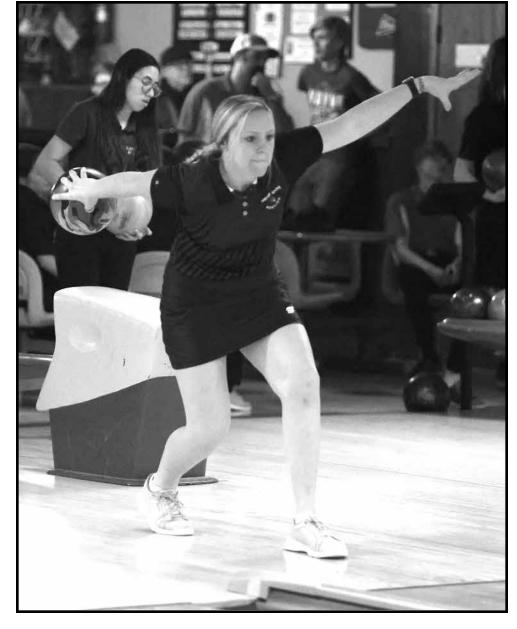

#### **Wayne Bowling**

(front) Coby Dickes, Chase Adams, Shayne Geidner, Brogan Foote, Calvin Starzl, Bo Armstrong, (second row) Allan Brenner, Carlyle Young, Jamison Meyer, Landen Roeber, Jaden Dramse, Dillon Hanau, (third row) Jacob Russman, Lucas Allemann, Zane Sievers, student managers Paxton Janke, Braxton Suing, Ben Haschke, (back) coach Brady Anderson, coach Josh Johnson, coach Cec Vandersnick.

(front) Joslyn Johnson, Nina Hammer, Riley Haschke, Jersi Jensen, Lindsay Niemann, (second row) Ashlynn Bratcher, Regan Fernau, Sammi Gubbels, Madilyn Janke, (back) coach Josh Johnson, coach Cec Vandersnick.