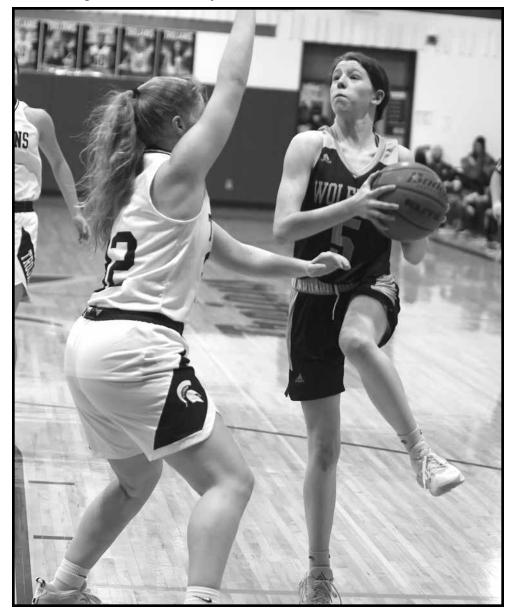

#### Wayne Girls Basketball

(front) Katelyn VanHorn, Kierah Haase, Gabbi Judd, Logan Miller, Brooklyn Kruse, Madi Urbanec, Frantzdie Barner, Faith Powicki, Rylin Hall, (back) coach Brendan Dorcey, Jala Krusemark, Kyla Krusemark, Haley Kramer, Mackenzie Nissen, Addison Sharpe, Claire Lutter, Elle Powicki, Reginae Menyweather, Lilyan Hurner, Shay Beatty, Jordyn Gamble, Reagan McGuire, coach Payton Andel, coach Aaron Carlson.