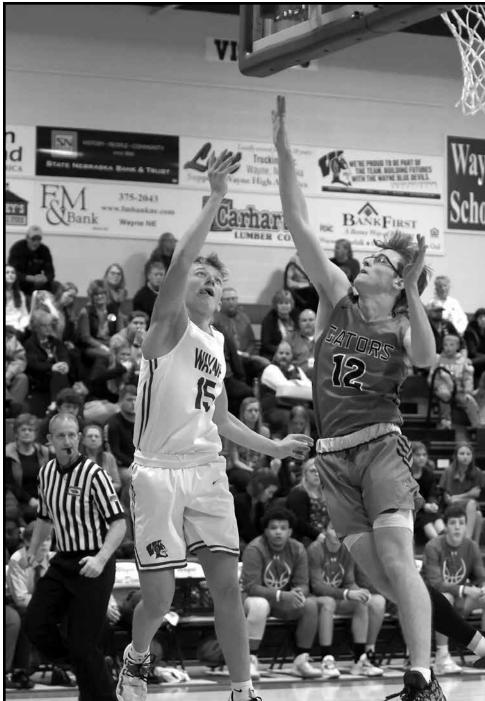

#### **Wayne Boys Basketball**

(front) Braydn McCrokindale, Carter Junck, Daniel Judd, Sedjro Agoumba, Alex Phelps, (second row) Caiden Backer, Laythn Hanish, Drue Davis, Devin Anderson, Kaleb Moormeier, Ryan Karsky, Mason Ley, (third row) Colson Nelsen, Kaden Keller, Gavin Redden, Jake Barner, Mason Beatty, Axel Chavez, Parker Kesting (fourth row) Jace Jorgensen, Drew Miller, Drew Reinhardt, Austin Heiser, Boden Dobbins, Blade Nelson, Brodey Munter, (back) coach Adam Hoffman, coach Rob Sweetland. Not pictured are coaches Sedrick Svehla and Wes Blecke.