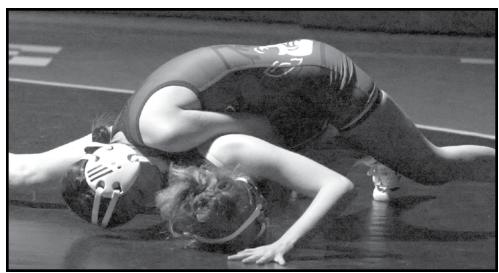

#### **Wayne Wrestling**

(front) Augi De La Isla, Alexander Villa, Tyrian Chen Lo, Eli Barner, Ashton Munsell, Aiden Liston, Francisco Jinez, Zander Billheimer, (second row) Zander Liston, Jefferson Brizuela, Alex Frank, Garrett Schultz, Joseph Woerdemann, Elliott Ping, Will Leseberg, (third row) Jordan Sanchez, Carter Wiese, Grant Maas, Irvin Trujillo, Colton Shepperd, Kasen Yorki, Ty Zach, (back) Taven Ocampo, Payton Junck, Lakin Stange.