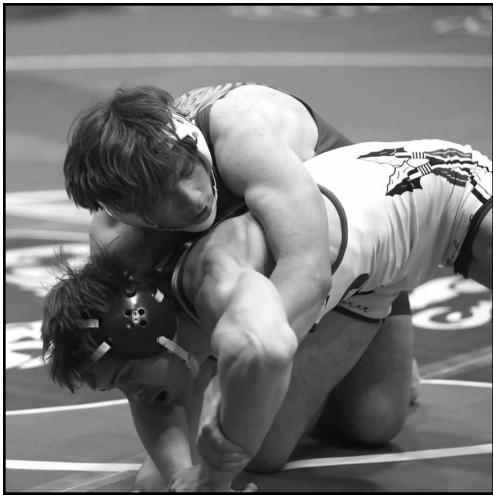

#### **Wayne Wrestling**

(front) Augi De La Isla, Alexander Villa, Tyrian Chen Lo, Eli Barner, Ashton Munsell, Aiden Liston, Francisco Jinez, Zander Billheimer, (second row) Zander Liston, Jefferson Brizuela, Alex Frank, Garrett Schultz, Joseph Woerdemann, Elliott Ping, Will Leseberg, (third row) Jordan Sanchez, Carter Wiese, Grant Maas, Irvin Trujillo, Colton Shepperd, Kasen Yorki, Ty Zach, (back) Taven Ocampo, Payton Junck, Lakin Stange.