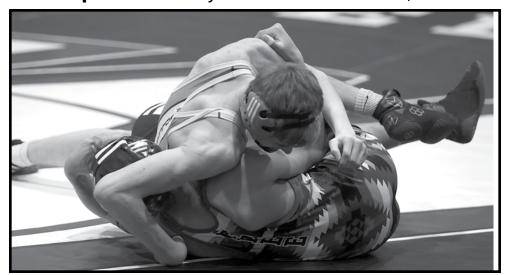

#### **Wayne Wrestling**

(front) Augi De La Isla, Alexander Villa, Tyrian Chen Lo, Eli Barner, Ashton Munsell, Aiden Liston, Francisco Jinez, Zander Billheimer, (second row) Zander Liston, Jefferson Brizuela, Alex Frank, Garrett Schultz, Joseph Woerdemann, Elliott Ping, Will Leseberg, (third row) Jordan Sanchez, Carter Wiese, Grant Maas, Irvin Trujillo, Colton Shepperd, Kasen Yorki, Ty Zach, (back) Taven Ocampo, Payton Junck, Lakin Stange.