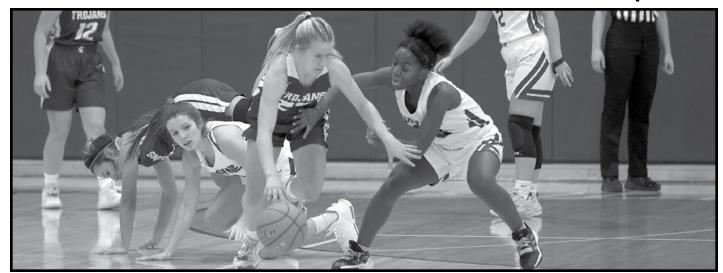

#### Wayne Girls Basketball

(front) Katelyn VanHorn, Kierah Haase, Gabbi Judd, Logan Miller, Brooklyn Kruse, Madi Urbanec, Frantzdie Barner, Faith Powicki, Rylin Hall, (back) coach Brendan Dorcey, Jala Krusemark, Kyla Krusemark, Haley Kramer, Mackenzie Nissen, Addison Sharpe, Claire Lutter, Elle Powicki, Reginae Menyweather, Lilyan Hurner, Shay Beatty, Jordyn Gamble, Reagan McGuire, coach Payton Andel, coach Aaron Carlson.