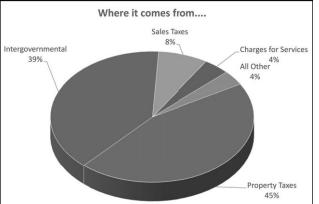

## A Profile of Benton County

Percent

| Key Indicator<br>Estimated Population<br>(U.S. Census Est.) | <u>2022</u><br>41,379     | 2021 <u>/</u><br>41,459  | <u>Increase</u><br>Decrease<br>-0.19% |
|-------------------------------------------------------------|---------------------------|--------------------------|---------------------------------------|
| Total Assessed Market Value<br>Of All Taxable Property      | \$3,684,556,700           | \$3,428,140,600          | 7.48%                                 |
| Percent of Property<br>Taxes Collected                      | 99.7%                     | 99.7%                    | 0.04%                                 |
| Total Revenues<br>(All Governmental Funds)                  | \$49,955,351              | \$44,586,730             | 12.04%                                |
| Total Current County<br>Expenditures (All Government        | \$50,621,950<br>al Funds) | \$42,650,313             | 18.69%                                |
| Total Outstanding<br>Net Bonded Debt                        | \$2,832,254               | \$6,347,220 -            | -55.38%                               |
| Bond Rating on Most Recent<br>General Obligation Bond Issue |                           | A1 (Moody's)<br>AA (S&P) |                                       |
| Total Number of Employees                                   | 279                       | 278                      | 0.36%                                 |