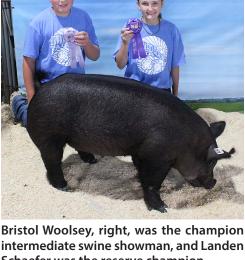

reserve champion.

Landen Schaefer, left, showed the cham-

pion market barrow, and Bristol Woolsey

showed the reserve champion.

Tatelyne Snover was the champion senior Bristol Woolsey, right, was the champion swine showman, and Braeden Dey was the intermediate swine showman, and Landen