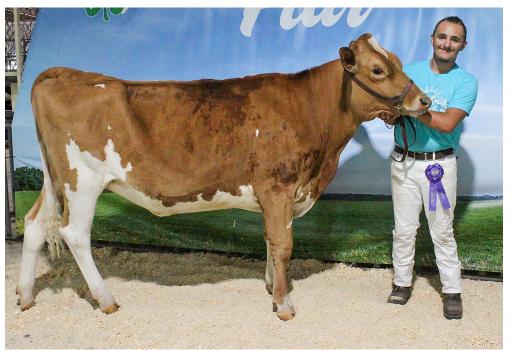

Bailey Foltz, left, was the champion senior dairy showman, and Reva Small was the reserve champion.

Corbin Roth, left, showed the champion Brown Swiss cow, and Mason Roth showed the reserve champion.

Joslin Stockwell showed the champion Guernsey cow.