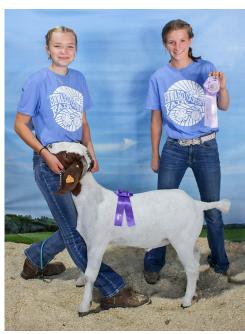

**BLUE**—Jackson Luebbe; Nolan Koranda **RED**—Julie Luebbe; Joyah Warren

Julie Luebbe, right, showed the champion junior doe, and Cody Luebbe showed the reserve champion.

Cole Luebbe, right, showed the champion senior doe, and Skyler Hansen showed the reserve champion.

Drayden Krohe, right, was the champion intermediate meat goat showman, and Kennedy Meinberg was the reserve champion.

Julie Luebbe, right, showed the champion yearling doe, and Cole Luebbe showed the reserve champion.