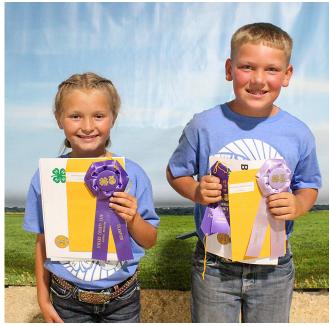

Carley Kolterman, center, showed the supreme breeding heifer, and Grady Luebbe showed the reserve champion.

Kathryn Williams, right, showed the champion rate of gain heifer, and Courtney Williams showed the reserve champion. Kathryn also showed the champion rate of gain steer.