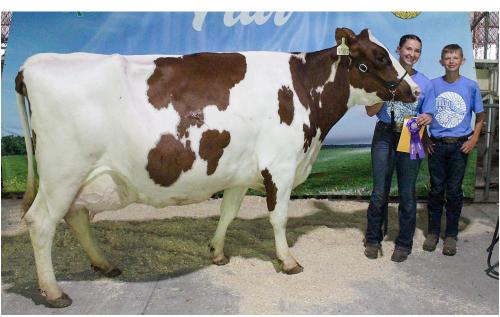

# BEEF SHOW

Courtney Williams, left, showed the champion market bred and owned heifer, and Kathryn Williams showed the reserve champion.

Ava Stutzman showed the champion breeding shorthorn.

Jase Naber, left, showed the champion commercial heifer, and Michael Kolterman showed the reserve champion.