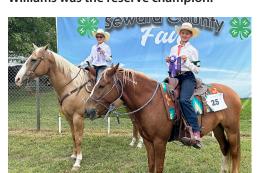

Tinley Luebbe, left, was the champion intermediate beef showman, and Raylan Stutzman was the reserve champion.

Jaycie Stutzman, left, showed the champion Red Angus heifer, and Karissa Schweitzer showed the reserve chamnion