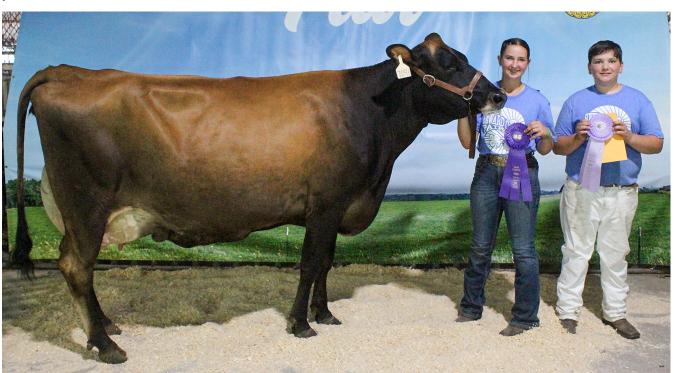

Tessa Nordmeyer showed the champion Holstein heifer, and Kyler Heidtbrink showed the reserve champion.

Corbin Roth showed the champion Ayrshire cow.

Mason Roth showed the supreme dairy heifer, and Bailey Foltz showed the reserve su-