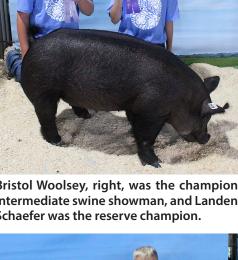

reserve champion.

Landen Schaefer, left, showed the cham-

pion market barrow, and Bristol Woolsey

showed the reserve champion.

Tatelyne Snover was the champion senior Bristol Woolsey, right, was the champion swine showman, and Braeden Dey was the intermediate swine showman, and Landen