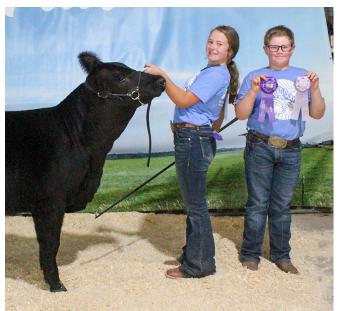

Tinley Luebbe, left, was the champion intermediate beef showman, and Raylan Stutzman was the reserve champion.

Jaycie Stutzman, left, showed the champion Red Angus heifer, and Karissa Schweitzer showed the reserve chamnion