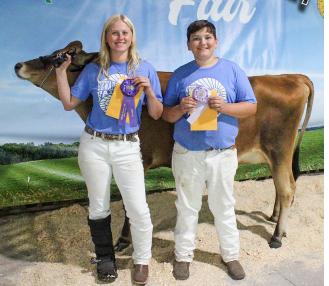

Tessa Nordmeyer showed the champion Holstein heifer, and Kyler Heidtbrink showed the reserve champion.

Corbin Roth showed the champion Ayrshire cow.

Mason Roth showed the supreme dairy heifer, and Bailey Foltz showed the reserve su-