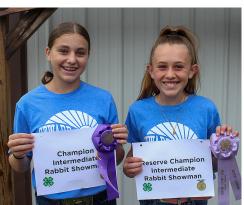

Tinley Luebbe, left, was the champion intermediate beef showman, and Raylan Stutzman was the reserve champion.

Jaycie Stutzman, left, showed the champion Red Angus heifer, and Karissa Schweitzer showed the reserve chamnion