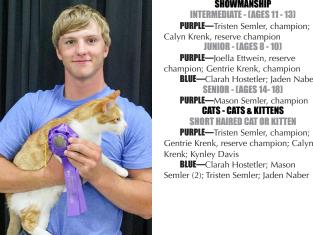

### SHOWMANSHIP

**SENIOR (AGES 14 - 18)** PURPLE—Mason Semler, champion; Ayla Salistean, reserve champion; Kaleigh Penas; Wyatt Arnold

**BLUE**—Jakob Woita; Waylon Seffron INTERMEDIATE (AGES 11 - 13) PURPLE—Tristen Semler, champion; Kaylee Steinmeyer, reserve champion; Ava Nitz: Sean Hohman

BREEDING TRIO

SHOWMANSHIP

**SENIOR - (AGES 14-18)** CATS - CATS & KITTENS

**PURPLE**—Brianna Jarzynka, champion;

**BLUE**—Tristen Semler

BLUE—Mason Semler; Tristen Semler

Kaden Koranda (3)

Cydney Jarzynka

Ashlynn Jarzynka

Ashlynn Jarzynka

Tristen Semler's cat Ruby, left, was the champion shorthaired cat, and Gentrie Krenk's cat Gertrude was the reserve champion.

# CAT SHOW

champion senior cat showman with Cheddars.

Mason Semler was the

Tristen Semler, left, was the champion intermediate cat showman with Ruby, and Calyn Krenk was the reserve champion with Dixie.

Gentrie Krenk, right, was the champion junior cat showman with Gertrude, and Joella Ettwein was the reserve champion with Rosie.