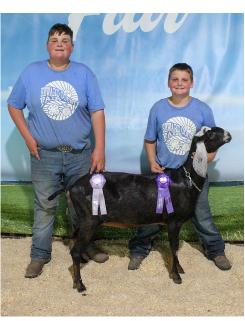

Waylon Seffron showed the champion Nubian non-milking dairy goat, and Ayla Salistean showed the reserve champion.

Ayla Salistean, right, was the champion dairy goat senior showman, and Kaleigh Penas was the reserve champion.