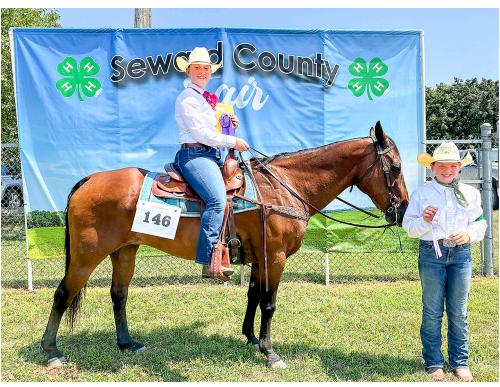

Carley Kolterman, center, showed the supreme breeding heifer, and Grady Luebbe showed the reserve champion.

Kathryn Williams, right, showed the champion rate of gain heifer, and Courtney Williams showed the reserve champion. Kathryn also showed the champion rate of gain steer.