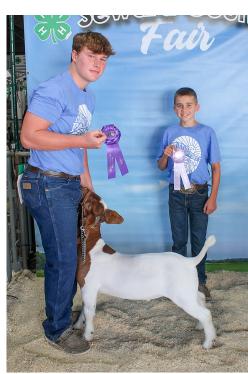

Kyle Riley, left, showed the grand champion market goat, and Drayden Krohe showed the reserve grand champion.

Madalyn Scholl showed the champion companion goat, and Kaden Scholl showed the reserve champion.

Blakeley Nantkes, right, showed both the champion and reserve champion light market goat. She is pictured with Josey Nantkes.

Kyle Riley, left, showed the champion medium market goat, and Drayden Krohe showed the reserve champion.