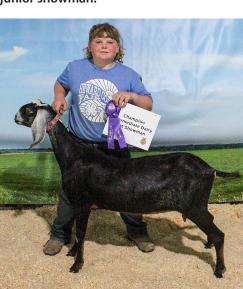

Waylon Seffron showed the champion Nubian non-milking dairy goat, and Ayla Salistean showed the reserve champion.

Ayla Salistean, right, was the champion dairy goat senior showman, and Kaleigh Penas was the reserve champion.