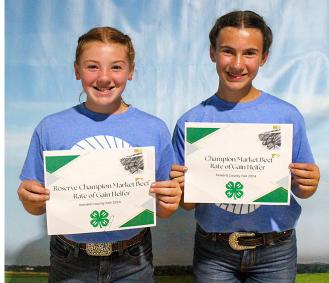

### BEEF RATE OF GAIN HEIFER

PURPLE—Kathryn Williams, champi-Courtney Williams, reserve champion BLUE—Anna Warm

STEER PURPLE—Kathryn Williams, champion

Anders Hohman, left, showed the champion bucket calf in the 10- to 12-year-old division, and Wyatt Vanandel showed the reserve champion.