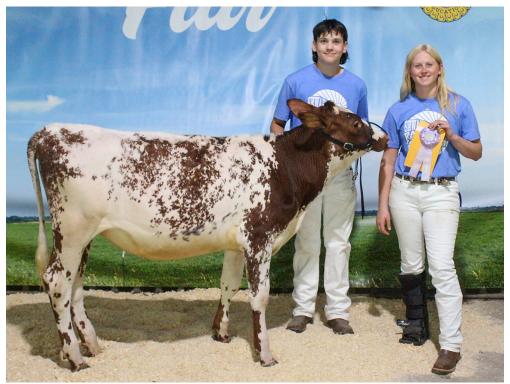

Tinley Luebbe, left, was the champion intermediate beef showman, and Raylan Stutzman was the reserve champion.

Jaycie Stutzman, left, showed the champion Red Angus heifer, and Karissa Schweitzer showed the reserve chamnion