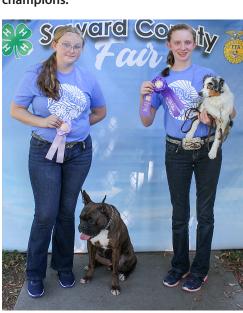

Tinley Luebbe, left, was the champion intermediate beef showman, and Raylan Stutzman was the reserve champion.

Jaycie Stutzman, left, showed the champion Red Angus heifer, and Karissa Schweitzer showed the reserve chamnion