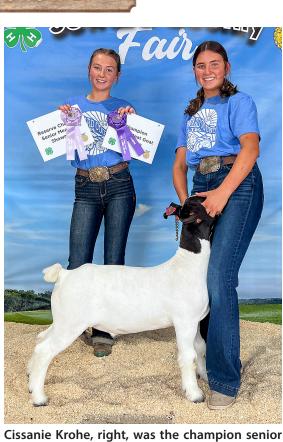

### SHOWMANSHIP

SENIOR (AGE 14-18)

PURPLE—Cissanie Krohe, champion; Kelsey Luebbe, reserve champion; Joyah Warren; Skyler Hansen; Kyle Riley; Julie Luebbe; Cole Luebbe; Ashlynn Jarzynka

INTERMEDIATE (AGES 11-13)

Drayden Krohe, right, was the champion intermediate meat goat showman, and Kennedy Meinberg was the reserve champion.

Julie Luebbe, right, showed the champion yearling doe, and Cole Luebbe showed the reserve champion.

# MEAT GOAT SHOW

Jackson Luebbe, right, was the champion junior meat goat showman, and Blakeley Nantkes was the reserve champion.

meat goat showman, and Kelsey Luebbe was the reserve champion.

anne Brown