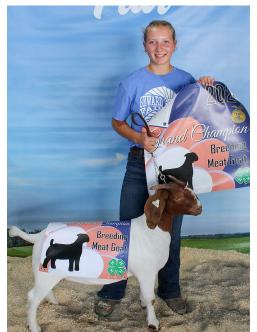

Julie Luebbe showed both the grand cham- Joyah Warren, left, showed the champion pion and reserve grand champion breeding

heavy market goat, and Skyler Hansen showed the reserve champion.

Quinn Hohman, left, was the champion junior dairy showman, and Lane Nordmeyer was the reserve champion.