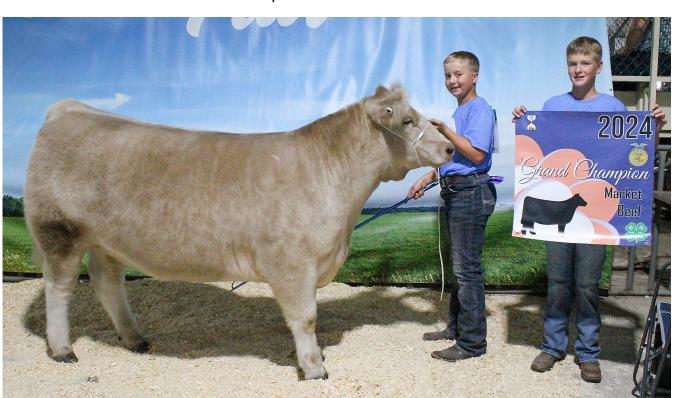

Thomas Hackbart, left, showed the grand champion market beef animal, and Clayton Cradick showed the reserve champion. Their animals were the champion and reserve champion market heifers, respectively.