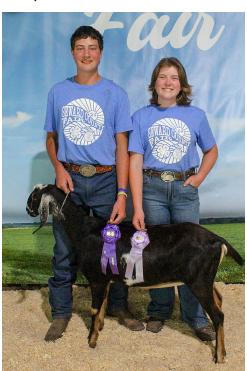

**MILKING - 4 YEARS AND OLDER** PURPLE—Kaleigh Penas, champion

Kaleigh Penas showed the champion All Other Purebreds milking dairy goat.

Judd Arnold, right, showed the champion All Other Purebreds non-milking dairy goat, and Jasper Arnold showed the reserve champion.

Waylon Seffron showed the champion Nubian non-milking dairy goat, and Ayla Salistean showed the reserve champion.

Ayla Salistean, right, was the champion dairy goat senior showman, and Kaleigh Penas was the reserve champion.