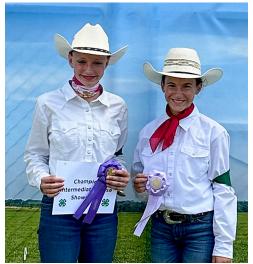

Tinley Luebbe, left, was the champion intermediate beef showman, and Raylan Stutzman was the reserve champion.

Jaycie Stutzman, left, showed the champion Red Angus heifer, and Karissa Schweitzer showed the reserve chamnion