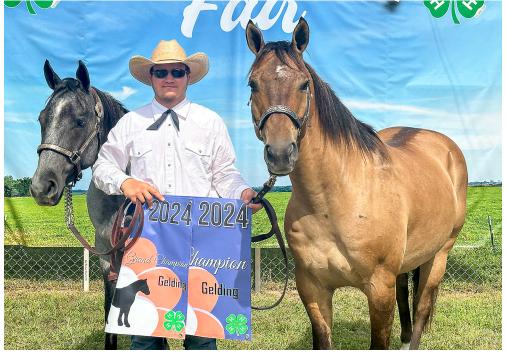

### Tyler Kossow, reserve champion; Harper **BLUE**—Ayla Salistean; Cora Payne;

Judd Arnold; Ella Kossow; Judd Arnold; Charles (CJ) Meinberg; Cheyanne Brown; Adison Langan
GELDING: TWO YEAR OLDS

PURPLE—Araeya Rixstine **GELDING: THREE YEAR OLDS PURPLE**—Dustin Kloppel, champion; Wyatt Arnold, reserve champion **GELDING: FOUR TO 10 YEAR OLDS PURPLE**—Dustin Kloppel, champion: