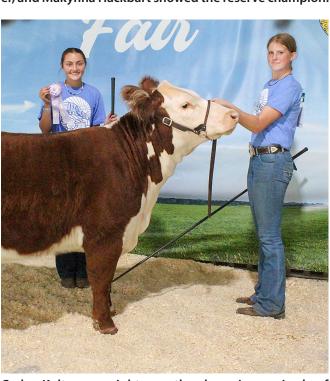

Thomas Hackbart, left, showed the grand champion market beef animal, and Clayton Cradick showed the reserve champion. Their animals were the champion and reserve champion market heifers, respectively.