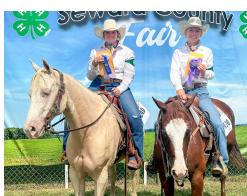

Grady Luebbe, left, showed the champion feeder heifer, and Raylan Stutzman showed the reserve champion.

Kathryn Naber showed the champion beef production project, and Nolan Koranda showed the reserve champion.