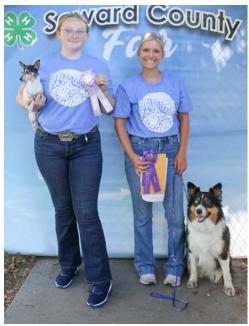

Kaleigh Penas, left, was named the overall top dog showman with Nova. Alli Wagner was the overall reserve champion with KC. The award is sponsored by the Seward County Kennel Club. The two were also the champion and reserve champion senior showmen, respectively.