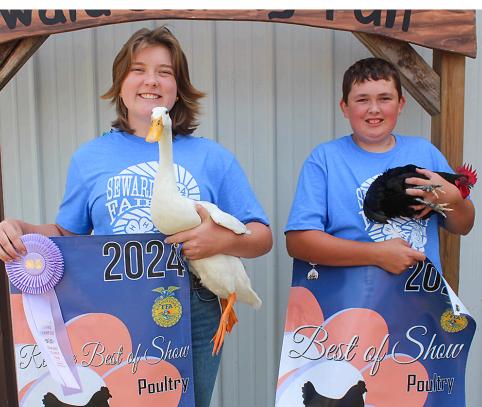

Nolan Koranda, right, showed the Best in Show in the poultry show, and Ayla Salistean showed the Reserve Best in Show. Nolan also showed both the champion and reserve champion large fowl, champion bantam and reserve champion goose and had the reserve champion eggs exhibit. Ayla also showed the champion duck and the reserve champion breeding trio and was the reserve champion senior poultry showman.