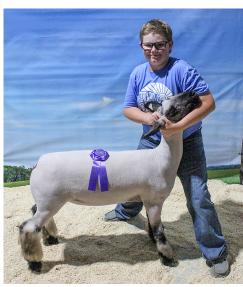

Kathryn Naber showed the champion feeder steer.

Ryley Hain, left, showed the champion Angus heifer, and Joann Oborny showed the reserve champion.

Grady Luebbe, left, showed the champion Simmental heifer, and Makynna Hackbart showed the reserve champion.