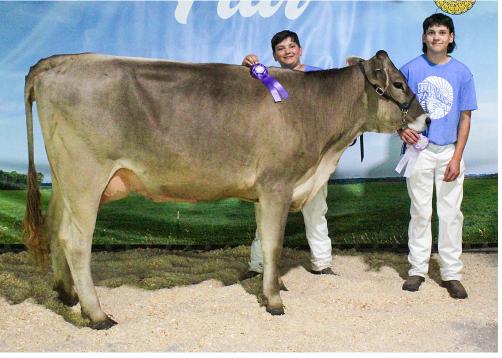

Carley Kolterman, center, showed the supreme breeding heifer, and Grady Luebbe showed the reserve champion.

Kathryn Williams, right, showed the champion rate of gain heifer, and Courtney Williams showed the reserve champion. Kathryn also showed the champion rate of gain steer.