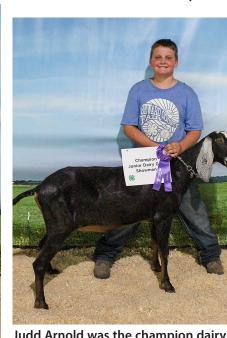

Judd Arnold was the champion dairy goat junior showman.

Jasper Arnold was the champion intermediate showman in the dairy goat division.

FOLLOW US ON facebook

Stay up-to-date with news, sports and community events!