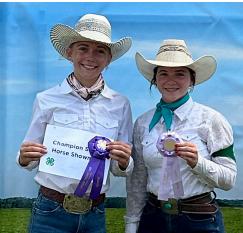

Tinley Luebbe, left, was the champion intermediate beef showman, and Raylan Stutzman was the reserve champion.

Jaycie Stutzman, left, showed the champion Red Angus heifer, and Karissa Schweitzer showed the reserve chamnion