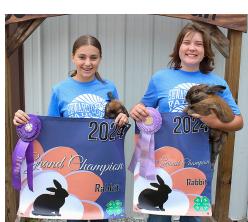

### PET DIVISION

**SENIOR BUCK - OVER 12 MONTHS** PURPLE—Kinsey Dolezal, champion; Morgan Havlat, reserve champion; Kacey Malander; Corey Payne

Derekka Krohe, left, showed the grand champion rabbit, and Ayla Salistean showed the reserve grand champion.