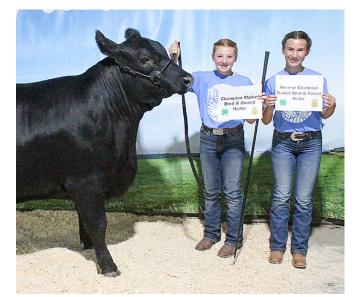

# BEEF SHOW

Courtney Williams, left, showed the champion market bred and owned heifer, and Kathryn Williams showed the reserve champion.

Ava Stutzman showed the champion breeding shorthorn.

Jase Naber, left, showed the champion commercial heifer, and Michael Kolterman showed the reserve champion.