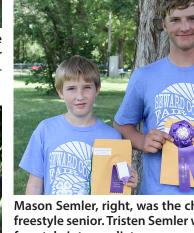

Mason Semler was the champion senior poultry Anders Hohman was the showman and showed the champion junior poultry reserve champion turkey.

Blake Woita was the reserve champion junior poultry showman.

Makenzie Koranda showed

PURPLE—Mason Semler, Friend, champion FREESTYLE LIMITED, SENIOR (YOUNG ADULT) PURPLE—Amelia Juranek, Seward, champion; Adison Langan

Garland, reserve champion

BOWHUNTER FREESTYLE INTERMEDIATE (YOUTH)

PURPLE—Tyler Kossow, Pleasant Dale, champion

the intermediate champion in bowhunter freestyle.

Tyler Kossow was Paul Dale was the champion in senior freestyle limited recurve.

in freestyle intermediate.

Mason Semler, right, was the champion in freestyle senior. Tristen Semler was third in freestyle intermediate.