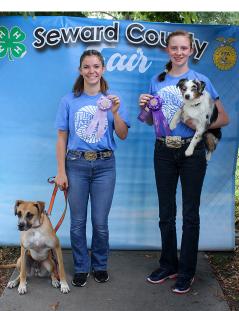

# BEEF SHOW

Courtney Williams, left, showed the champion market bred and owned heifer, and Kathryn Williams showed the reserve champion.

Ava Stutzman showed the champion breeding shorthorn.

Jase Naber, left, showed the champion commercial heifer, and Michael Kolterman showed the reserve champion.