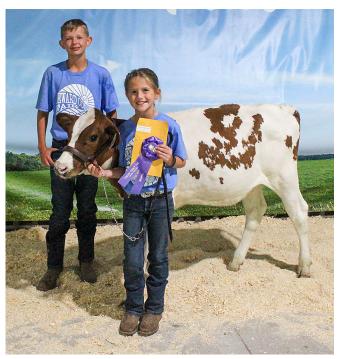

Carley Kolterman, center, showed the supreme breeding heifer, and Grady Luebbe showed the reserve champion.

Kathryn Williams, right, showed the champion rate of gain heifer, and Courtney Williams showed the reserve champion. Kathryn also showed the champion rate of gain steer.