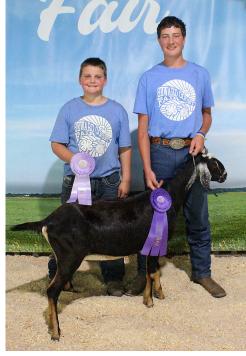

**MILKING - 4 YEARS AND OLDER** PURPLE—Kaleigh Penas, champion

Kaleigh Penas showed the champion All Other Purebreds milking dairy goat.

Judd Arnold, right, showed the champion All Other Purebreds non-milking dairy goat, and Jasper Arnold showed the reserve champion.

Waylon Seffron, right, showed the grand champion dairy goat, and Judd Arnold showed the reserve grand champion.

Judd Arnold, right, showed the champion milking Nubian dairy goat, and Wyatt Arnold showed the reserve champion.