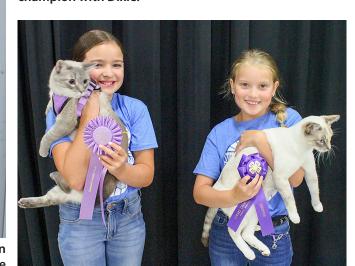

Ashlynn Jarzynka

Ashlynn Jarzynka

Tristen Semler's cat Ruby, left, was the champion shorthaired cat, and Gentrie Krenk's cat Gertrude was the reserve champion.

# CAT SHOW

champion senior cat showman with Cheddars.

Mason Semler was the

Tristen Semler, left, was the champion intermediate cat showman with Ruby, and Calyn Krenk was the reserve champion with Dixie.

Gentrie Krenk, right, was the champion junior cat showman with Gertrude, and Joella Ettwein was the reserve champion with Rosie.