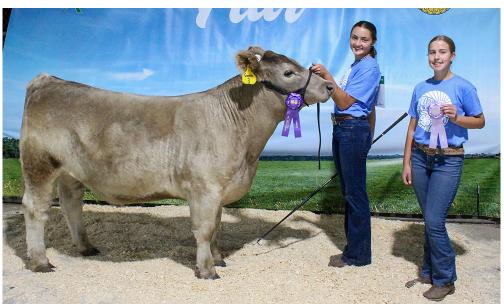

# BEEF SHOW

Courtney Williams, left, showed the champion market bred and owned heifer, and Kathryn Williams showed the reserve champion.

Ava Stutzman showed the champion breeding shorthorn.

Jase Naber, left, showed the champion commercial heifer, and Michael Kolterman showed the reserve champion.