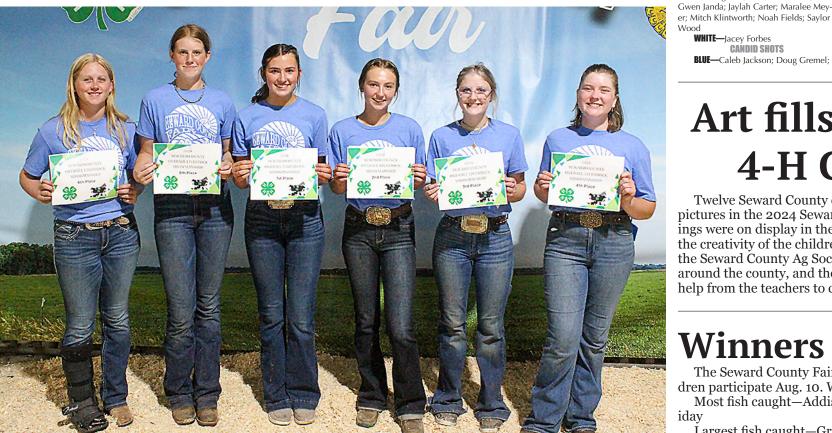

Tinley Luebbe, left, was the champion intermediate beef showman, and Raylan Stutzman was the reserve champion.

Jaycie Stutzman, left, showed the champion Red Angus heifer, and Karissa Schweitzer showed the reserve chamnion