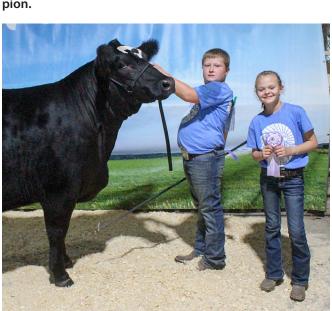

Thomas Hackbart, left, showed the grand champion market beef animal, and Clayton Cradick showed the reserve champion. Their animals were the champion and reserve champion market heifers, respectively.