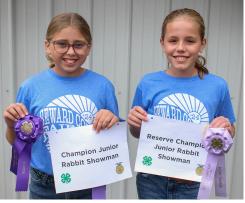

Derekka Krohe, right, showed the champion fancy rabbit, and Nolan Koranda showed the reserve champion.

commercial rabbit, and Bram Salistean showed the reserve champion.

nior rabbit showman, and Kacey Malander the reserve champion. was the reserve champion.

Derekka Krohe, left, was the champion intermediate rabbit showman, and Kinsley Carr was the reserve champion.

**JUNIOR DOE - UNDER 6 MONTHS** -Kaden Koranda; Lily Naber

**SENIOR BUCK - OVER 6 MONTHS** PURPLE—Derekka Krohe, grand champion; Nolan Koranda,