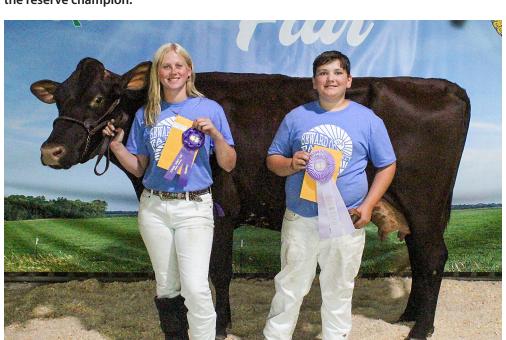

# BEEF SHOW

Courtney Williams, left, showed the champion market bred and owned heifer, and Kathryn Williams showed the reserve champion.

Ava Stutzman showed the champion breeding shorthorn.

Jase Naber, left, showed the champion commercial heifer, and Michael Kolterman showed the reserve champion.