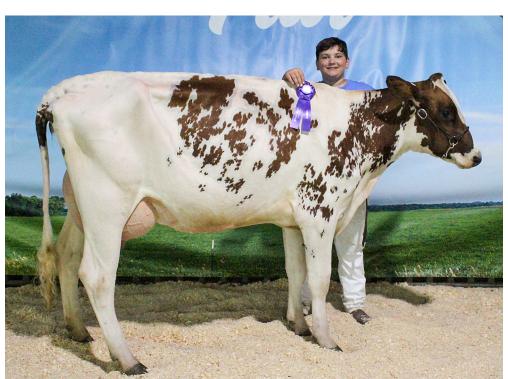

Grady Luebbe, left, showed the champion feeder heifer, and Raylan Stutzman showed the reserve champion.

Kathryn Naber showed the champion beef production project, and Nolan Koranda showed the reserve champion.