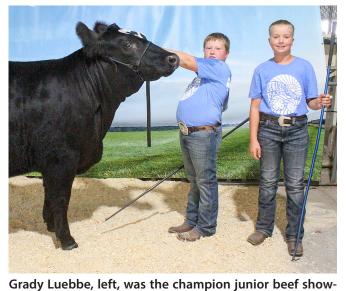

Raylan Stutzman, reserve champion; Emma Hackbart; Gavin Hain; Michael Kolterman; Clayton Cradick **BLUE**—Heston Heidtbrink; Angela Wynegar; Karissa Schweitzer; Lily Naber;

Joann Oborny; Kathryn Williams JUNIOR (AGES 8-10) **PURPLE**—Grady Luebbe, champion; Thomas Hackbart, reserve champion; Logan Hain; Liam Cradick; Jase Naber;

Kathryn Naber showed the champion feeder steer.

Ryley Hain, left, showed the champion Angus heifer, and Joann Oborny showed the reserve champion.

Grady Luebbe, left, showed the champion Simmental heifer, and Makynna Hackbart showed the reserve champion.