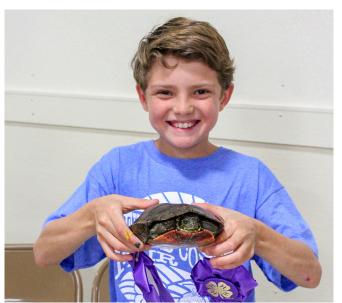

Bailey Foltz, left, showed the champion Jersey heifer, and Corbin Roth showed the reserve champion.

Anders Hohman was the champion small animal showman and showed the champion small animal, a turtle.