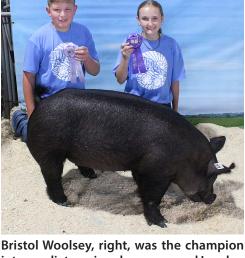

reserve champion.

Landen Schaefer, left, showed the cham-

pion market barrow, and Bristol Woolsey

showed the reserve champion.

Tatelyne Snover was the champion senior Bristol Woolsey, right, was the champion swine showman, and Braeden Dey was the intermediate swine showman, and Landen