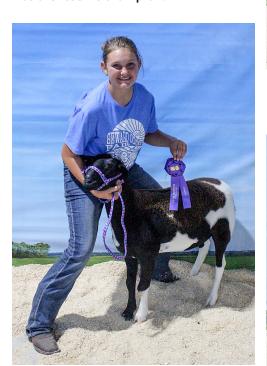

# BEEF SHOW

Courtney Williams, left, showed the champion market bred and owned heifer, and Kathryn Williams showed the reserve champion.

Ava Stutzman showed the champion breeding shorthorn.

Jase Naber, left, showed the champion commercial heifer, and Michael Kolterman showed the reserve champion.