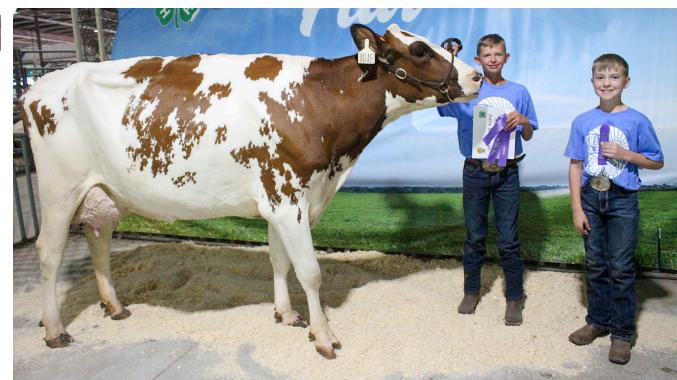

Tessa Nordmeyer showed the champion Holstein heifer, and Kyler Heidtbrink showed the reserve champion.

Corbin Roth showed the champion Ayrshire cow.

Mason Roth showed the supreme dairy heifer, and Bailey Foltz showed the reserve su-