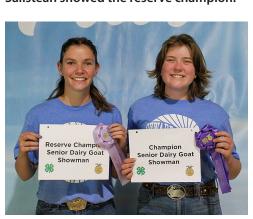

Waylon Seffron showed the champion Nubian non-milking dairy goat, and Ayla Salistean showed the reserve champion.

Ayla Salistean, right, was the champion dairy goat senior showman, and Kaleigh Penas was the reserve champion.