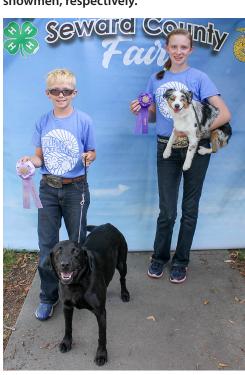

Thomas Hackbart, left, showed the grand champion market beef animal, and Clayton Cradick showed the reserve champion. Their animals were the champion and reserve champion market heifers, respectively.