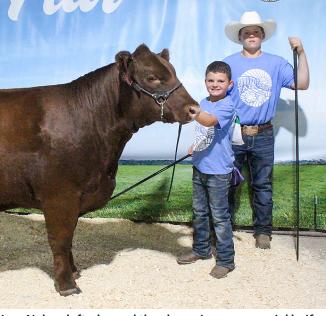

Thomas Hackbart, left, showed the grand champion market beef animal, and Clayton Cradick showed the reserve champion. Their animals were the champion and reserve champion market heifers, respectively.