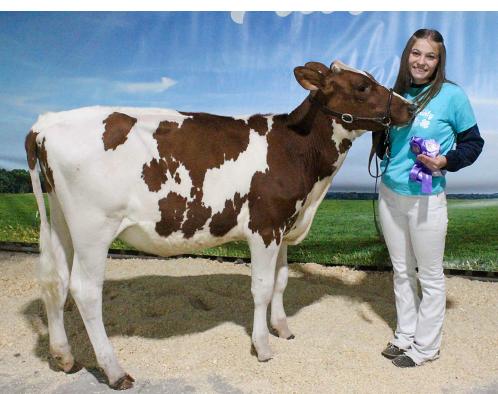

Zackaria Cushing showed the champion Guernsey heifer.

Shaylee Heidtbrink showed the champion Holstein cow, and Kyler Heidtbrink showed the reserve champion.

Shaylee Heidtbrink showed the champion Jersey cow, and Mason Roth showed the reserve champion.