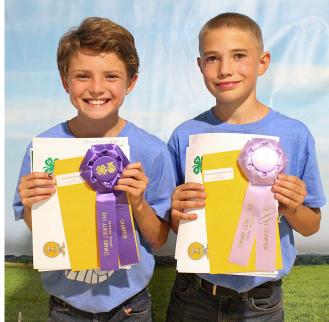

8** PURPLE—Raylan Stutzman, reserve champion; Lilian Hain HEIFER CALVED MARCH 1 - APRIL 30 PURPLE—Emma Hackbart

**HEIFER CALVED MAY 1 - JUNE 30** PURPLE—Carly Kolterman, champion, Grand Champion; Logan Hain; Gavin

### **RED ANGUS** HEIFER CALVED MARCH 1 - APRIL 30

PURPLE—Karissa Schweitzer, reserve HEIFER CALVED JAN. 1, 2024- JUNE 15, 2024 PURPLE—Jaycie Stutzman, champion;

Karissa Schweitzer; Jaycie Stutzmar

SHORTHORN HEIFER SEPT. 1 - OCT. 31 PURPLE—Ava Stutzman, champion

SIMMENTAL HEIFER CALVED JAN. 1 - FEB. 28 PURPLE—Raylan Stutzman

**HEIFER CALVED MARCH 1 - APRIL 30** -Grady Luebbe, champion Reserve Champion; Makynna Hackbart

### BEEF RATE OF GAIN HEIFER

PURPLE—Kathryn Williams, champi-Courtney Williams, reserve champion BLUE—Anna Warm

STEER PURPLE—Kathryn Williams, champion



Anders Hohman, left, showed the champion bucket calf in the 10- to 12-year-old division, and Wyatt Vanandel showed the reserve champion.



Madalyn Scholl showed the champion bucket calf in the 8- and 9-year-old division, and Drake Parman showed the reserve champion.





Kathryn Naber, left, showed the champion market steer, and Angela Wynegar showed the reserve champion.



Grady Luebbe, left, showed the champion feeder heifer, and Raylan Stutzman showed the reserve champion.



Kathryn Naber showed the champion beef production project, and Nolan Koranda showed the reserve champion.



Thomas Hackbart, left, showed the grand champion market beef animal, and Clayton Cradick showed the reserve champion. Their animals were the champion and reserve champion market heifers, respectively.

#