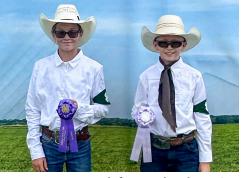

Tinley Luebbe, left, was the champion intermediate beef showman, and Raylan Stutzman was the reserve champion.

Jaycie Stutzman, left, showed the champion Red Angus heifer, and Karissa Schweitzer showed the reserve chamnion