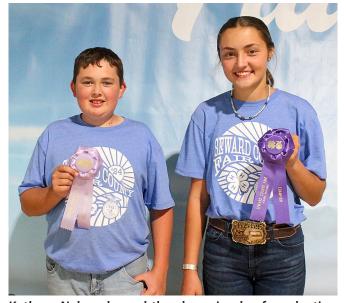

man, and Thomas Hackbart was the reserve champion.

Makynley Parman showed the champion come-back bucket calf heifer, and Heston Heidtbrink showed the reserve champion.

Carley Kolterman, right, was the champion senior beef showman, and Kathryn Naber was the reserve champion.