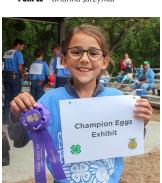

MEDITERRANEAN PURPLE—Brianna Jarzynka

Adalyn Troyer showed the champion egg exhibit.

Tristen Semler was the champion intermediate

Lily Naber showed both the champion and reserve champion exotic birds, reserve champion duck,