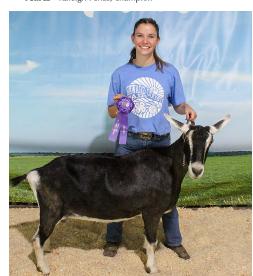

Bailey Foltz, left, was the champion senior dairy showman, and Reva Small was the reserve champion.

Corbin Roth, left, showed the champion Brown Swiss cow, and Mason Roth showed the reserve champion.

Joslin Stockwell showed the champion Guernsey cow.