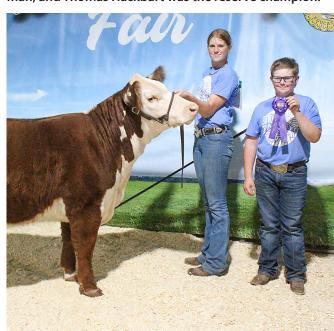

Kathryn Naber showed the champion feeder steer.

Ryley Hain, left, showed the champion Angus heifer, and Joann Oborny showed the reserve champion.

Grady Luebbe, left, showed the champion Simmental heifer, and Makynna Hackbart showed the reserve champion.