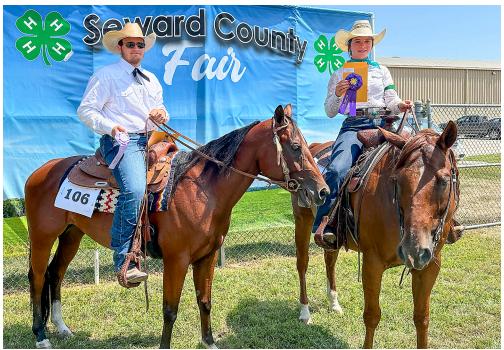

Madalyn Scholl showed the champion bucket calf in the 8- and 9-year-old division, and Drake Parman showed the reserve champion.

Kathryn Naber, left, showed the champion market steer, and Angela Wynegar showed the reserve champion.