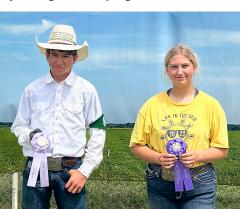

Thomas Hackbart, left, showed the grand champion market beef animal, and Clayton Cradick showed the reserve champion. Their animals were the champion and reserve champion market heifers, respectively.