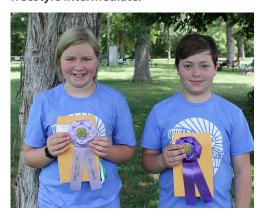

Tinley Luebbe, left, was the champion intermediate beef showman, and Raylan Stutzman was the reserve champion.

Jaycie Stutzman, left, showed the champion Red Angus heifer, and Karissa Schweitzer showed the reserve chamnion