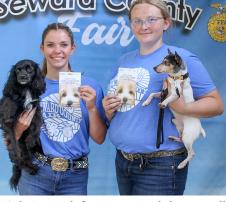

Kaleigh Penas, left, was named the overall top dog showman with Nova. Alli Wagner was the overall reserve champion with KC. The award is sponsored by the Seward County Kennel Club. The two were also the champion and reserve champion senior showmen, respectively.