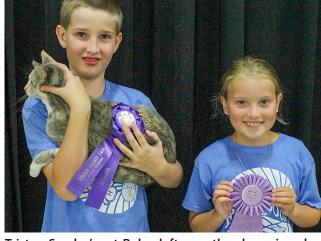

Bram Salistean showed the champion turkey and the reserve champion pigeon.

reserve champion intermediate poultry showman.

Kaylee Steinmeyer was the Jakob Woita showed the reserve champion bantam chicken.