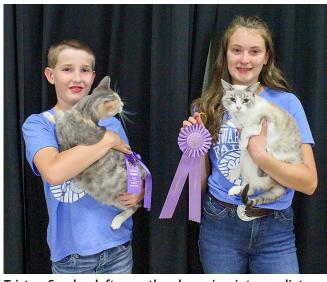

# CAT SHOW

champion senior cat showman with Cheddars.

Mason Semler was the

Tristen Semler, left, was the champion intermediate cat showman with Ruby, and Calyn Krenk was the reserve champion with Dixie.

Gentrie Krenk, right, was the champion junior cat showman with Gertrude, and Joella Ettwein was the reserve champion with Rosie.