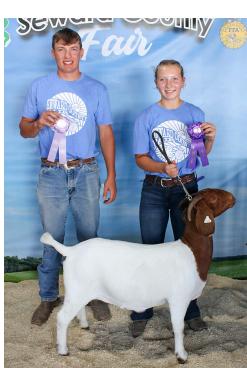

Carley Kolterman, left, showed the champion Hereford heifer, and Raylan Stutzman showed the reserve champion.

Kyla Troyer showed the champion Chianina heifer.

250 N. Columbia Ave. • Seward, Nebraska 402.643.4800 • MHCS.us