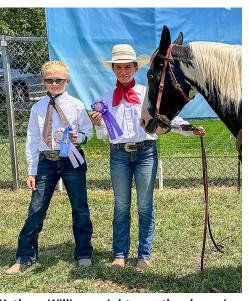

### BEEF RATE OF GAIN HEIFER

PURPLE—Kathryn Williams, champi-Courtney Williams, reserve champion BLUE—Anna Warm

STEER PURPLE—Kathryn Williams, champion

Anders Hohman, left, showed the champion bucket calf in the 10- to 12-year-old division, and Wyatt Vanandel showed the reserve champion.