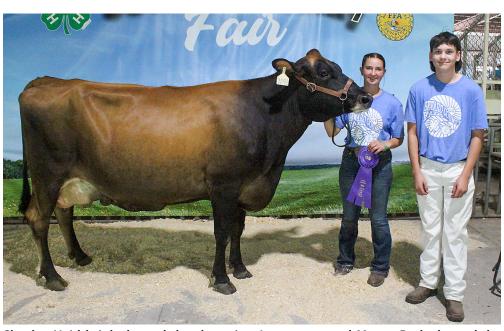

Carley Kolterman, center, showed the supreme breeding heifer, and Grady Luebbe showed the reserve champion.

Kathryn Williams, right, showed the champion rate of gain heifer, and Courtney Williams showed the reserve champion. Kathryn also showed the champion rate of gain steer.