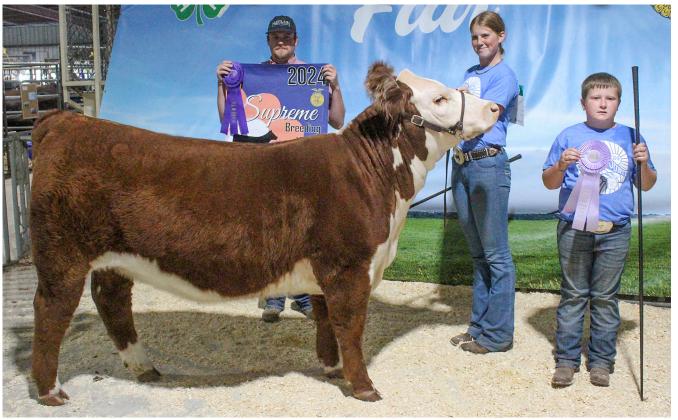

Carley Kolterman, center, showed the supreme breeding heifer, and Grady Luebbe showed the reserve champion.

Kathryn Williams, right, showed the champion rate of gain heifer, and Courtney Williams showed the reserve champion. Kathryn also showed the champion rate of gain steer.