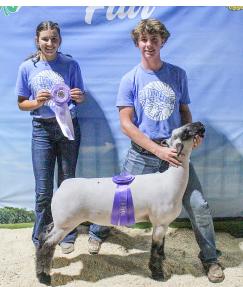

Thomas Hackbart, left, showed the grand champion market beef animal, and Clayton Cradick showed the reserve champion. Their animals were the champion and reserve champion market heifers, respectively.