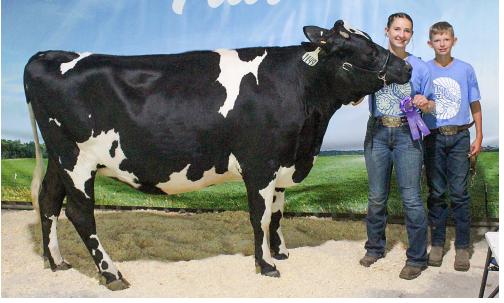

Bailey Foltz, left, showed the champion milking shorthorn cow, and Corbin Roth showed the reserve champion.