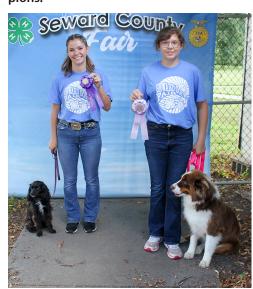

Tinley Luebbe, left, was the champion intermediate beef showman, and Raylan Stutzman was the reserve champion.

Jaycie Stutzman, left, showed the champion Red Angus heifer, and Karissa Schweitzer showed the reserve chamnion