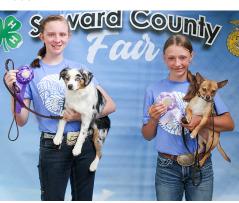

Madalyn Scholl showed the champion bucket calf in the 8- and 9-year-old division, and Drake Parman showed the reserve champion.

Kathryn Naber, left, showed the champion market steer, and Angela Wynegar showed the reserve champion.