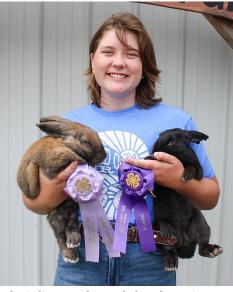

Derekka Krohe, left, was the champion intermediate rabbit showman, and Kinsley Carr was the reserve champion.

**JUNIOR DOE - UNDER 6 MONTHS** -Kaden Koranda; Lily Naber

**SENIOR BUCK - OVER 6 MONTHS** PURPLE—Derekka Krohe, grand champion; Nolan Koranda,

reserve champion; Amaurra Krohe; Channley Krohe; Waylon

BLUE-Derekka Krohe; Kaden Koranda; Kylee Josoff; Makenzie Koranda; Mason Semler; Nolan Koranda SENIOR DOE - OVER 6 MONTHS

PURPLE—Channley Krohe; Kinsley Carr; Makenzie Koranda; Morgan Havlat; Nolan Koranda; Waylon Seffron (2) **BLUE**—Brynlie Robbins; Corey Payne; Makenzie Koranda