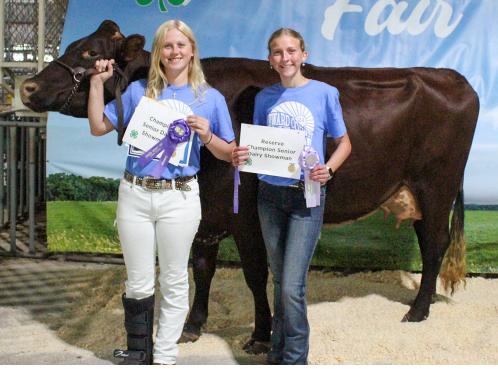

Bailey Foltz, left, was the champion senior dairy showman, and Reva Small was the reserve champion.

Corbin Roth, left, showed the champion Brown Swiss cow, and Mason Roth showed the reserve champion.

Joslin Stockwell showed the champion Guernsey cow.