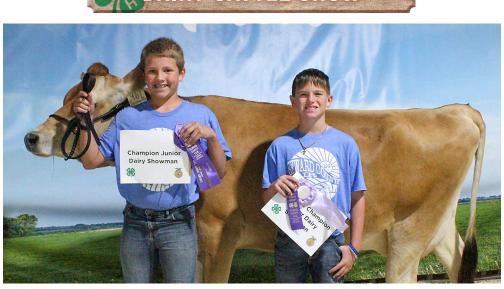

man, and Thomas Hackbart was the reserve champion.

Makynley Parman showed the champion come-back bucket calf heifer, and Heston Heidtbrink showed the reserve champion.

Carley Kolterman, right, was the champion senior beef showman, and Kathryn Naber was the reserve champion.