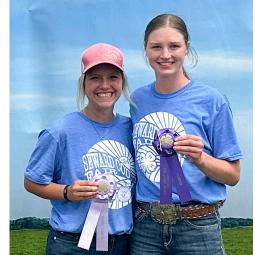

Bailey Foltz, left, was the champion senior dairy showman, and Reva Small was the reserve champion.

Corbin Roth, left, showed the champion Brown Swiss cow, and Mason Roth showed the reserve champion.

Joslin Stockwell showed the champion Guernsey cow.