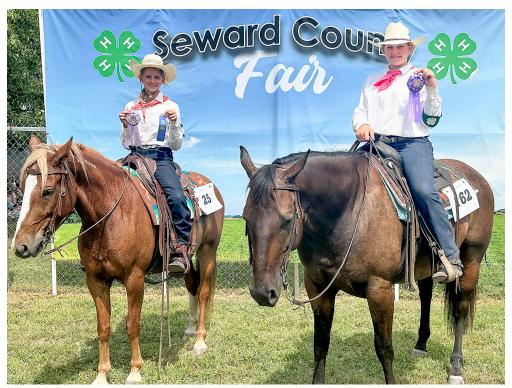

Grady Luebbe, left, showed the champion feeder heifer, and Raylan Stutzman showed the reserve champion.

Kathryn Naber showed the champion beef production project, and Nolan Koranda showed the reserve champion.