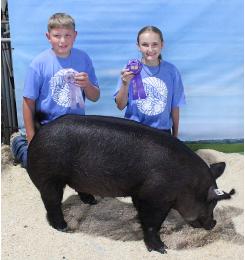

INTERMEDIATE (AGES 11 - 13) PURPLE—Bristol Woolsey, champion; Landen Schaefer, reserve champion; Chloe Keslar; Clayton Cradick; Josey

**BLUE**—John Bram Salistean; Jasper Arnold

JUNIOR (AGES 8 - 10) PURPLE—Liam Cradick, champion; Blakeley Nantkes, reserve champion; Jase

reserve champion.

Landen Schaefer, left, showed the cham-

pion market barrow, and Bristol Woolsey

showed the reserve champion.

Tatelyne Snover was the champion senior Bristol Woolsey, right, was the champion swine showman, and Braeden Dey was the intermediate swine showman, and Landen