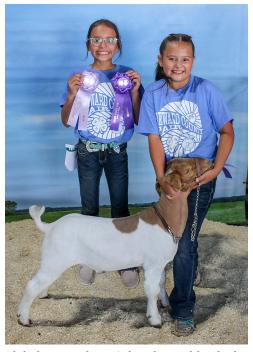

Julie Luebbe showed both the grand cham- Joyah Warren, left, showed the champion pion and reserve grand champion breeding

heavy market goat, and Skyler Hansen showed the reserve champion.

Quinn Hohman, left, was the champion junior dairy showman, and Lane Nordmeyer was the reserve champion.