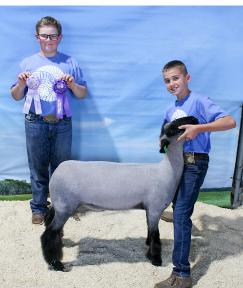

reserve champion.

Landen Schaefer, left, showed the cham-

pion market barrow, and Bristol Woolsey

showed the reserve champion.

Tatelyne Snover was the champion senior Bristol Woolsey, right, was the champion swine showman, and Braeden Dey was the intermediate swine showman, and Landen

Braeden Dey, left, showed the grand champion breeding gilt, and Tatelyne Snover showed the reserve champion.

Landen Schaefer, left, showed the overall grand champion market hog, and Bristol Woolsey showed the overall reserve champion. Their hogs were also the champion and reserve champion market barrows, respectively.