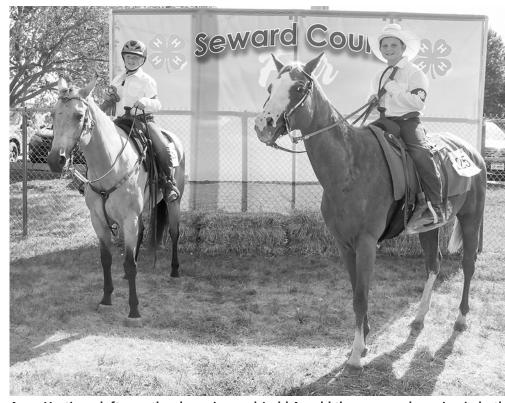

Kinsley Carr was the champion junior horse showman. She also showed the reserve champion in the 4- to 10-year-old gelding class.

410 Jackson Ave. 376 Pine St.

Seward, NE 68434

376 Pine St. Dwight, NE 68635