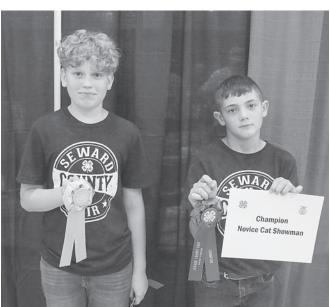

**Short Haired Cat or Kitten** 

on; Mason Semler, FRI, reserve champion;

Corey Payne, UTI: Elizabeth Tempel, SEW:

Jaden Naber, SEW; Mason Semler, FRI;

Showmanship

Senior (16-18)

Intermediate (12- 15)

champion, Shaylee Heidtbrink, MAL,