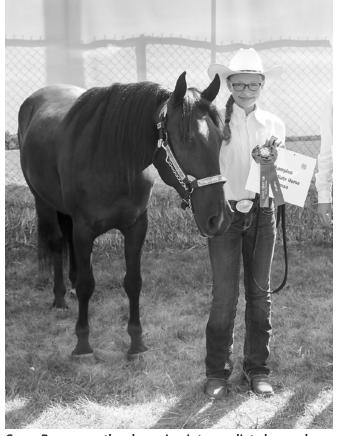

Kinsley Carr was the champion junior horse showman. She also showed the reserve champion in the 4- to 10-year-old gelding class.

410 Jackson Ave. 376 Pine St.

Seward, NE 68434

376 Pine St. Dwight, NE 68635