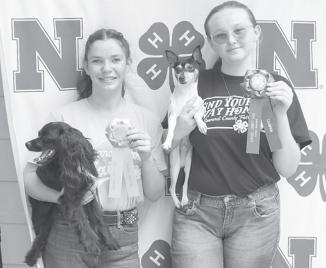

Auto

Home

**Farm** 

Business

(continued on 3)

Brooklyn Tempel showed Emmy, the champion long-haired

Tristen Semler, right, showed Cheddars, the champion short-haired cat, and Mason Semler showed Tiger, the

# **CONGRATULATIONS**

reserve champion.

to all of the participants of the Seward County Fair!

Your professional insurance agents T Y(O)UI for all your insurance needs...

Mark Suhr