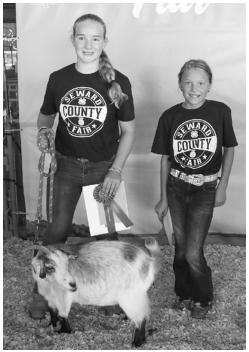

Blue—Masa Brown, UTI, reserve champion

Red—Kia Brown, UTI White—Dustin Kloppel, STA

Calyn Krenk, right, was the junior champion cat showman, and Tristen Semler was the reserve champion.

Joyah Warren brought Milton, her rabbit, and Ashton Wagner showed a chinchilla and a bearded dragon in the small animal show.