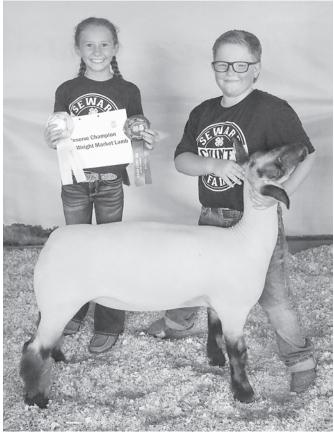

Tinley Luebbe showed both the grand champion and reserve grand champion breeding heifers. Braeden Dey holds the signs.

Braeden Dey, left, was the senior champion beef showman, and Jacob Warm was the reserve champion.