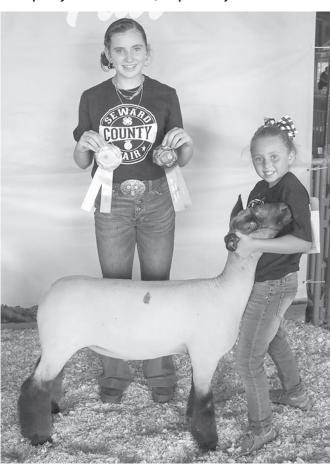

Carly Kolterman, right, was the intermediate champion beef showman, and Kathryn

Tinley Luebbe, left, was the junior champion beef showman, and Raylan Stutzman was the reserve champion.

Jax Fischer, left, was the champion bucket calf exhibitor ages 8-9, and Makenzie Wynegar