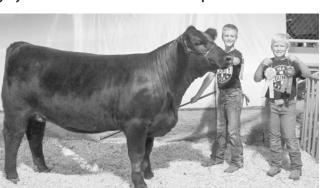

Angela Wynegar showed the champion bucket calf comeback heifer, and Jax Fischer showed the reserve champion.

Keely Stoll showed the champion bucket calf comeback

Ava Fischer showed the champion Shorthorn heifer.