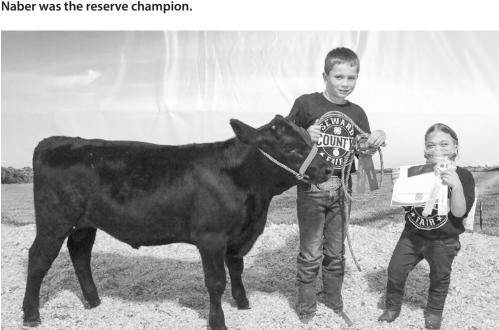

# Fair awards go to 4-H, FFA exhibitors

Heifer calved March 1 - April 30

Simmental

Heifer calved Jan. 1 - Feb. 28

on: Kathrvn Naber, SEW, reserve champi

**Hereford-Bull** 

Red Angus- Bull

Purple—Logan Cast, champion