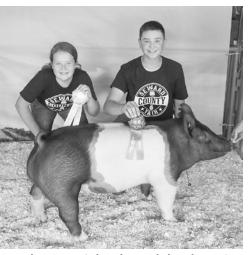

Angela Wynegar showed the champion bucket calf comeback heifer, and Jax Fischer showed the reserve champion.

Keely Stoll showed the champion bucket calf comeback

Ava Fischer showed the champion Shorthorn heifer.