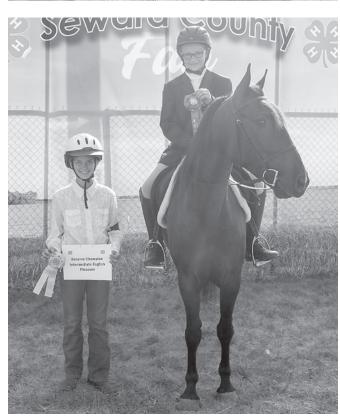

Logan Cast, left, showed the champion bull, and CJ Meinberg showed the reserve champion.

Tinley Luebbe showed the champion Chianina heifer.

(continued from 3) on; Kinsley Carr, SEW, reserve champion;

Lily Naber, SEW, Nolan Koranda, STA, Tessa Soukup, STA Showmanship Novice (8-11, first