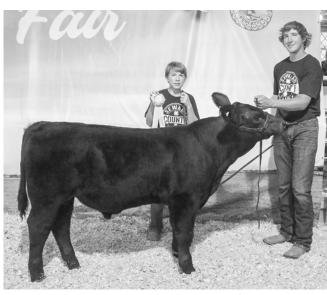

Tinley Luebbe showed both the grand champion and reserve grand champion breeding heifers. Braeden Dey holds the signs.

Braeden Dey, left, was the senior champion beef showman, and Jacob Warm was the reserve champion.