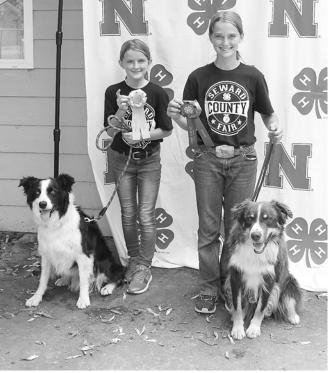

**Theater Arts** 

Puppets Purple—Aletha Breiner, SEW, cham-

## Dept. C

#### Human Development Activity With A Younger Child Red—Savannah Leiting, SEW

**Babysitting Kit** Blue—Joyah Warren, SEW Red—Savannah Leiting, SEW **Family Involvement Entry** Purple—Cissanie Krohe, UTI, cham-

Math

Purple—Sophia Erwin, BEE, reserve champion Blue—Carlee Erwin, BEE

(continued on 10)



Courtney Williams, right, showed the champion rate-ofgain steer, and Braeden Dey showed the reserve champion.



Kathryn Naber, right, had the champion beef production



project, and Karissa Schweitzer had the reserve champion.



Erich Dybdal was the champion bucket calf exhibitor ages



Ayla Salistean was the reserve champion bucket calf exhibitor ages 10-12.



level 5, rally 3 and obedience graduate novice.



Katelynn Butzke, right, was named the top overall dog

showman, and Kaleigh Penas was reserve overall.

Christine Sander and Timber, right, were the champions in beginning rally, and Catherine Sander and Jack were reserve champions.



Anna Hastings, right, was the champion beginning dog showman, and Catherine Sander was the reserve champion.



Kaleigh Penas and Nova, right, were the Beginning Novice C obedience champions, and Alessandra Wagner and KC



Katelynn Butzke and Dazy, right, were the champions in Beginning Novice B obedience, and Catherine Sander and Jack were the reserve champions.



Christine Sander and Timber, left, were the champions reserve champions.



Kaleigh Penas and Nova, right, were the champions in agility level 1. Catherine Sander and Jack were the reserve cha