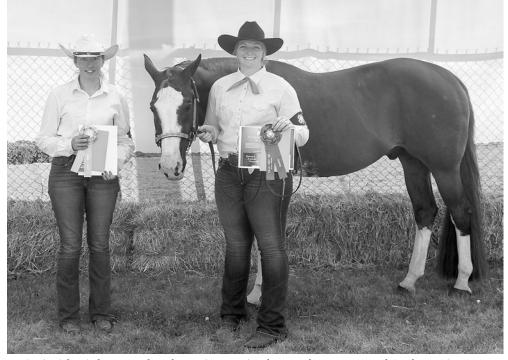

Carly Kolterman, right, was the intermediate champion beef showman, and Kathryn

Tinley Luebbe, left, was the junior champion beef showman, and Raylan Stutzman was the reserve champion.

Jax Fischer, left, was the champion bucket calf exhibitor ages 8-9, and Makenzie Wynegar