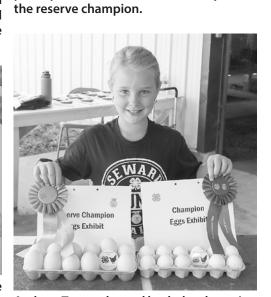

showed the reserve champion.



medium-weight gilt, and Tinley Luebbe showed the reserve champion.



Maggie Odvody, left, showed the champion lottery gilt, and Kelsey Luebbe showed the reserve champion.



on hog showman, and Tatelyne Snover was the reserve champion.



Makenzie Koranda, right, showed the champion turkey, and Lily Naber showed the reserve champion. Makenzie also showed the



Ashlynn Jarzynka showed the champion breeding trio, and Mason Semler showed the reserve champion. Mason was also the



Sydney Havlat, right, was the intermediate champion poultry showman, and Kaleigh Penas was the reserve champion.



Tristen Semler, left, was the junior champion poultry showman, and Quinn Hohman



Jaden Naber, left, was the novice champion poultry showman, and Ambrea Troyer was



Ambrea Troyer showed both the champion and reserve champion egg exhibits.

# Open class draws from around county

#### Farm Products

Soybeans - Threshed Grain, Legume & Seeds Blue—Howard Krieser Rye, Winter - Sheaf Grain & Seed

Blue—Jax Fischer Oats - Sheaf Grain & Seed Red—Jax Fischer **Brome - Sheaf Grain & Seed** 

Blue—Howard Krieser Alfalfa, any cutting - Sheaf Forage Blue—Howard Krieser Red Clover - Sheaf Forage Blue—Howard Krieser Other

Blue—Howard Krieser, rosette; Howard Krieser Field Corn (Forage) crop - Stalk

Display Blue—Clayton Cradick, rosette; Red-

Liam Cradick Tallest Plant (any kind) - Stalk Display

Blue—Carissa Hackbart, rosette; Liam Cradick Red-Clayton Cradick, Reagan Cra-

Shortest Corn Stalk - Stalk Display

Blue—Clayton Cradick, Liam Cradick Red—Reagan Cradic