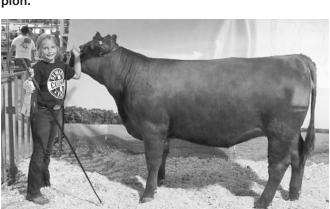

champion Red Angus heifers.

Reva Small was the champion intermediate showman and showed the champion Holstein heifer and reserve cham-

Mason Roth showed the champion Ayshire heifer, Supreme Dairy Heifer, champion Milking Shorthorn cow, champion Milking Shorthorn heifer and reserve Supreme Dairy Cow.