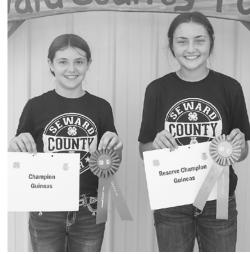

Old Male Purple—Lily Naber, SEW, champion; Kathryn Naber, SEW, reserve champion; Jaden Naber, SEW, Kathryn Naber, SEW, (2), Makennen Havlat, SEW

Poultry - Turkeys (all weights) Old Tom Purple—Makenzie Koranda, SEW,