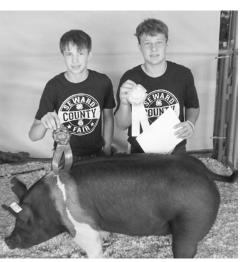

Angela Wynegar showed the champion bucket calf comeback heifer, and Jax Fischer showed the reserve champion.

Keely Stoll showed the champion bucket calf comeback

Ava Fischer showed the champion Shorthorn heifer.