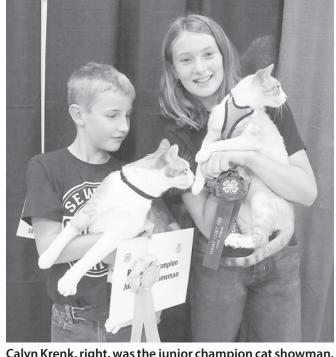

Blue—Masa Brown, UTI, reserve champion

Red—Kia Brown, UTI White—Dustin Kloppel, STA

Calyn Krenk, right, was the junior champion cat showman, and Tristen Semler was the reserve champion.

Joyah Warren brought Milton, her rabbit, and Ashton Wagner showed a chinchilla and a bearded dragon in the small animal show.