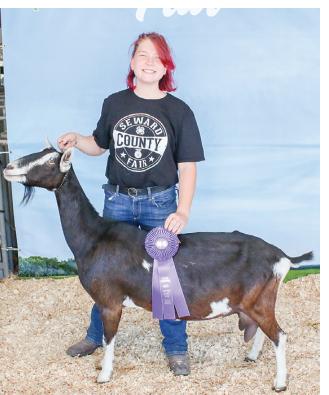

LEFT: Leo Small was the champion junior dairy showman and showed the champion Crossbred heifer.

**RIGHT: Clement Small was** the reserve champion junior showman and showed the reserve champion Holstein.