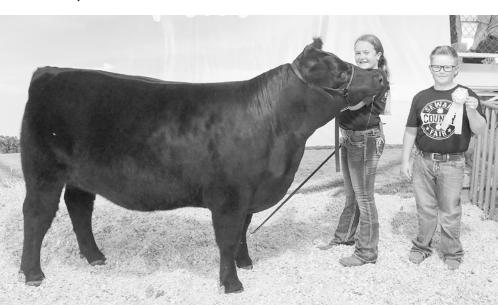

Angela Wynegar showed the champion bucket calf comeback heifer, and Jax Fischer showed the reserve champion.

Keely Stoll showed the champion bucket calf comeback

Ava Fischer showed the champion Shorthorn heifer.