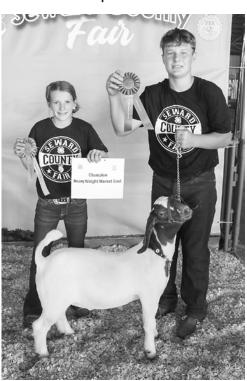

Tinley Luebbe showed both the grand champion and reserve grand champion breeding heifers. Braeden Dey holds the signs.

Braeden Dey, left, was the senior champion beef showman, and Jacob Warm was the reserve champion.