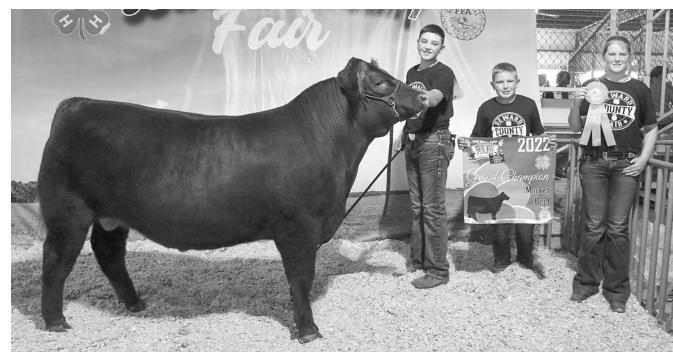

ee Josoff, SEW Showmanship Junior (8 - 11) Purple—Derekka Krohe, UTI, champi-

(continued on 4)

Braeden Dey, left, showed the overall champion market animal, and Carly Kolterman, right, showed the reserve champion. Landon Schaefer holds the sign.

Tinley Luebbe showed both the grand champion and reserve grand champion breeding heifers. Braeden Dey holds the signs.

Braeden Dey, left, was the senior champion beef showman, and Jacob Warm was the reserve champion.