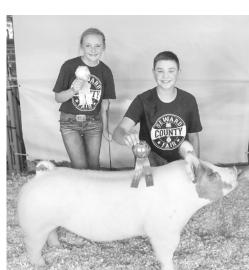

Tinley Luebbe showed both the grand champion and reserve grand champion breeding heifers. Braeden Dey holds the signs.

Braeden Dey, left, was the senior champion beef showman, and Jacob Warm was the reserve champion.

Carly Kolterman, right, was the intermediate champion beef showman, and Kathryn

Tinley Luebbe, left, was the junior champion beef showman, and Raylan Stutzman was the reserve champion.

Jax Fischer, left, was the champion bucket calf exhibitor ages 8-9, and Makenzie Wynegar