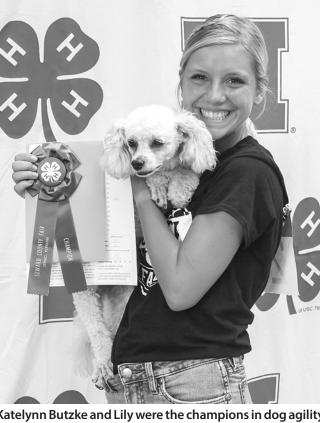

Kaleigh Penas and Nova, right, were the champions in agility level 1. Catherine Sander and Jack were the reserve champions.

Raylan Stutzman, right, showed the champion heavyweight market lamb, and Paisley Potter showed the reserve cham-