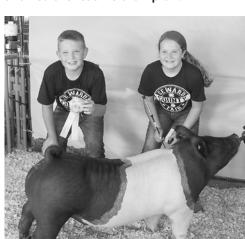

Logan Cast, left, showed the champion bull, and CJ Meinberg showed the reserve champion.

Tinley Luebbe showed the champion Chianina heifer.

(continued from 3) on; Kinsley Carr, SEW, reserve champion;

Lily Naber, SEW, Nolan Koranda, STA, Tessa Soukup, STA Showmanship Novice (8-11, first