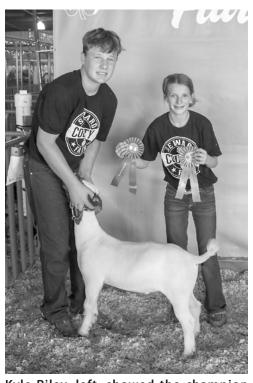

Intermediate (12-15)  $Purple - Kelsey \, Luebbe, SEW, champi$ on: Julie Luebbe, STA, reserve champion: Ashlynn Jarzynka, UTI, Kyle Riley, SEW, Skyler Hansen, STA

Blue-Jacee Woolsey, STA, Jeplin Pekarek, GAR, Joyah Warren, SEW Senior (16-18) Purple—Kylie Luebbe, SEW, champion; Cole Luebbe, STA, reserve champion

ebbe was the reserve champion.

Kelsey Luebbe, right, was the champion intermediate meat goat showman, and Julie Luebbe was the reserve champion.

Jacee Woolsey, right, showed the champion senior breeding goat, and Cole Luebbe showed the reserve champion.