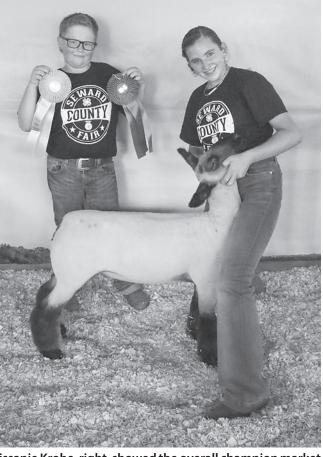

ee Josoff, SEW Showmanship Junior (8 - 11) Purple—Derekka Krohe, UTI, champi-

(continued on 4)

Braeden Dey, left, showed the overall champion market animal, and Carly Kolterman, right, showed the reserve champion. Landon Schaefer holds the sign.

Tinley Luebbe showed both the grand champion and reserve grand champion breeding heifers. Braeden Dey holds the signs.

Braeden Dey, left, was the senior champion beef showman, and Jacob Warm was the reserve champion.