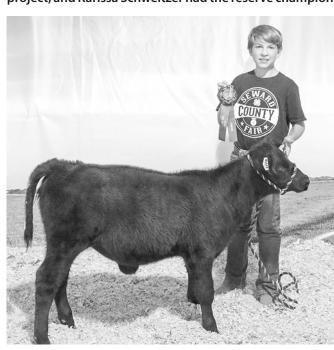

project, and Karissa Schweitzer had the reserve champion.

Erich Dybdal was the champion bucket calf exhibitor ages

Ayla Salistean was the reserve champion bucket calf exhibitor ages 10-12.

level 5, rally 3 and obedience graduate novice.