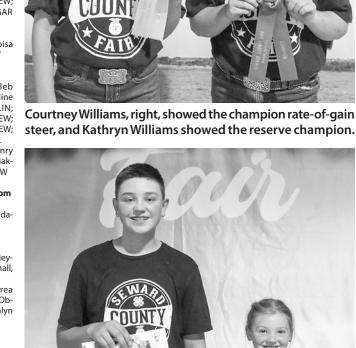

Math

Purple—Sophia Erwin, BEE, reserve champion Blue—Carlee Erwin, BEE

(continued on 10)

Courtney Williams, right, showed the champion rate-ofgain steer, and Braeden Dey showed the reserve champion.

Kathryn Naber, right, had the champion beef production

Carly Kolterman, right, was the intermediate champion beef showman, and Kathryn

Tinley Luebbe, left, was the junior champion beef showman, and Raylan Stutzman was the reserve champion.

Jax Fischer, left, was the champion bucket calf exhibitor ages 8-9, and Makenzie Wynegar