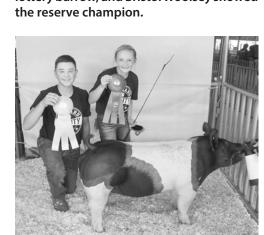

#### Intermediate (12-15)

Purple—Jagger Phillips, GAR, cham-pion; Kyle Riley, SEW, reserve champion; Kylie Hackbart, SEW; River Phillips, GAR; Wyatt Arnold, GAR; Wyatt Suchy, VAL

Blue-Jordan Jacobsen, GAR: Julie Luebbe, STA; Kelsey Luebbe, SEW; Kraetyn Nelson, STA; Waylon Seffron, LIN Senior (16-18)

pion hog showman, and Landen Schaefer was the reserve champion.

the reserve champion.

(continued from 5)

**Beyond the Needle Beginning Embellished Garment** Purple—Agatha Janda, BC; Courtney Williams, GRE; Emaline Janda, BC; Gwendalyn landa, BC; Kathryn Williams, GRE Beginning Fashion Accessory Purple—Brianna Jarzynka, UTI; Brooklyn