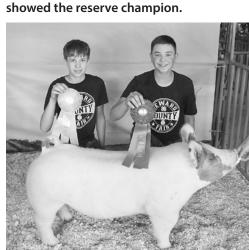

#### Intermediate (12-15)

Purple—Jagger Phillips, GAR, cham-pion; Kyle Riley, SEW, reserve champion; Kylie Hackbart, SEW; River Phillips, GAR; Wyatt Arnold, GAR; Wyatt Suchy, VAL

Blue-Jordan Jacobsen, GAR: Julie Luebbe, STA; Kelsey Luebbe, SEW; Kraetyn Nelson, STA; Waylon Seffron, LIN Senior (16-18)

pion hog showman, and Landen Schaefer was the reserve champion.

the reserve champion.

(continued from 5)

**Beyond the Needle Beginning Embellished Garment** Purple—Agatha Janda, BC; Courtney Williams, GRE; Emaline Janda, BC; Gwendalyn landa, BC; Kathryn Williams, GRE Beginning Fashion Accessory Purple—Brianna Jarzynka, UTI; Brooklyn