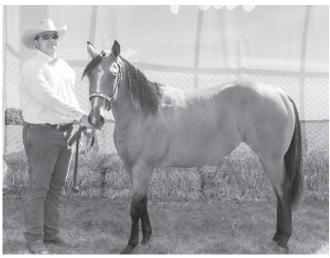

DRSCHELN FARM & HOME

3490 S Hwy 15 • Seward • 402-643-9797

Awe Buck Classy Lady, shown by Dustin Kloppel, was the overall champion mare. Kaydey Duer showed the reserve champion. Kaydy's horse was the champion in the 11-years-and-older division.