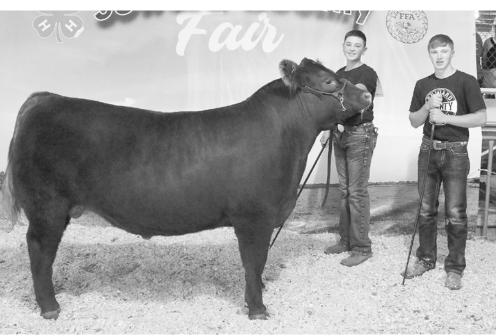

Tinley Luebbe showed both the grand champion and reserve grand champion breeding heifers. Braeden Dey holds the signs.

Braeden Dey, left, was the senior champion beef showman, and Jacob Warm was the reserve champion.

Carly Kolterman, right, was the intermediate champion beef showman, and Kathryn

Tinley Luebbe, left, was the junior champion beef showman, and Raylan Stutzman was the reserve champion.

Jax Fischer, left, was the champion bucket calf exhibitor ages 8-9, and Makenzie Wynegar