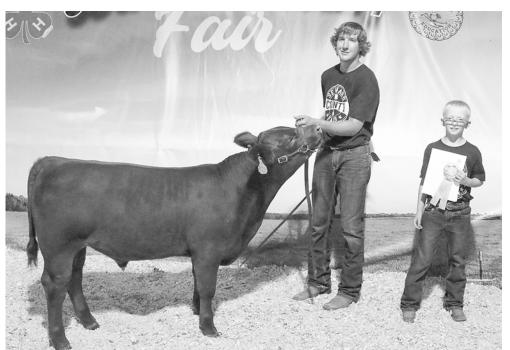

Tinley Luebbe showed both the grand champion and reserve grand champion breeding heifers. Braeden Dey holds the signs.

Braeden Dey, left, was the senior champion beef showman, and Jacob Warm was the reserve champion.

Carly Kolterman, right, was the intermediate champion beef showman, and Kathryn

Tinley Luebbe, left, was the junior champion beef showman, and Raylan Stutzman was the reserve champion.

Jax Fischer, left, was the champion bucket calf exhibitor ages 8-9, and Makenzie Wynegar