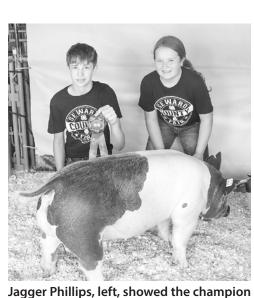

#### Intermediate (12-15)

Purple—Jagger Phillips, GAR, cham-pion; Kyle Riley, SEW, reserve champion; Kylie Hackbart, SEW; River Phillips, GAR; Wyatt Arnold, GAR; Wyatt Suchy, VAL

Blue-Jordan Jacobsen, GAR: Julie Luebbe, STA; Kelsey Luebbe, SEW; Kraetyn Nelson, STA; Waylon Seffron, LIN Senior (16-18)

pion lightweight gilt, and Kyle Riley showed

the reserve champion.

Kyle Riley, right, showed the champion Braeden Dey, right, showed the champion Bristol Woolsey, right, showed the overall lightweight barrow, and Jagger Phillips showed the reserve champion.