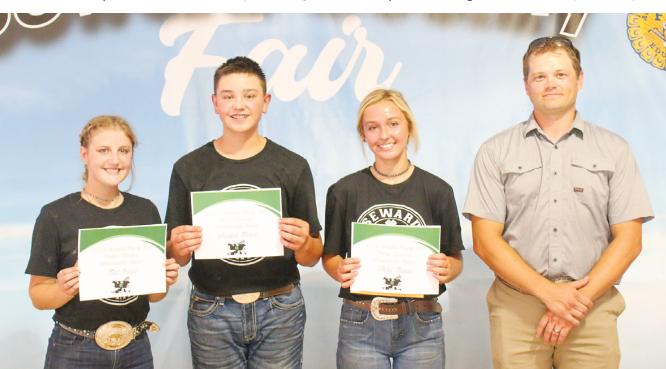

Tinley Luebbe showed both the grand champion and reserve grand champion breeding heifers. Braeden Dey holds the signs.

Braeden Dey, left, was the senior champion beef showman, and Jacob Warm was the reserve champion.