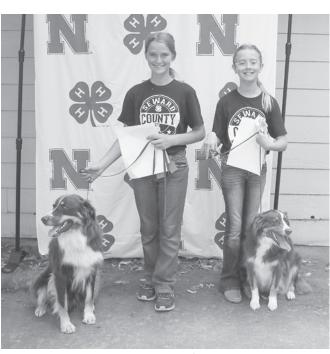

Tinley Luebbe showed both the grand champion and reserve grand champion breeding heifers. Braeden Dey holds the signs.

Braeden Dey, left, was the senior champion beef showman, and Jacob Warm was the reserve champion.

Carly Kolterman, right, was the intermediate champion beef showman, and Kathryn

Tinley Luebbe, left, was the junior champion beef showman, and Raylan Stutzman was the reserve champion.

Jax Fischer, left, was the champion bucket calf exhibitor ages 8-9, and Makenzie Wynegar