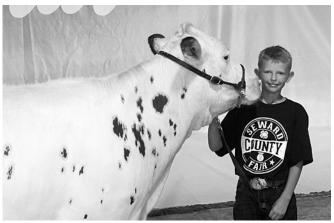

Bailey Foltz showed the reserve champion Guernsey heifer and champion Guernsey cow.

Corbin Roth showed the champion Brown Swiss heifer, champion Jersey heifer and reserve champion Milking Shorthorn cow.