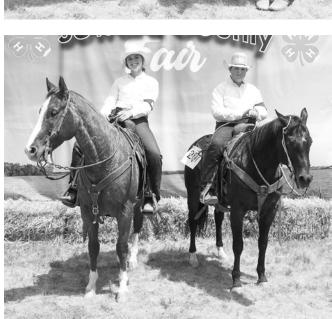

#### Horse

**Junior Showmanship** Purple—Kinsley Carr, SEW, champion

White—Erich Dybdal, PD, Jasper Arnold, GAR, Kennedy Meinberg, SEW, Tessa Soukup, STA Intermediate Showmanship

Purple—Corey Payne, UTI, champion Blue—Ella Kossow, PD, reserve cham-

White—Adison Langan, GAR, Anna Warm, STA, Cale Oborny, GAR, Christine

Sander, LIN, Katelyn Crook, GAR, Sydney Burkey, MIL, Wyatt Arnold, GAR **Senior Showmanship** Purple—Katie Smith, PD, champion

Blue-Bethany Crane, MIL, reserve champion Red—Kaydy Duer, SEW, Kia Brown, UTI