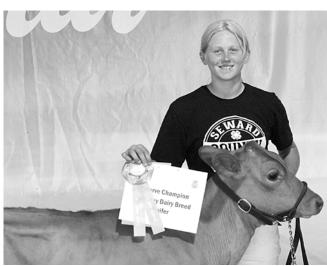

Bailey Foltz showed the reserve champion Guernsey heifer and champion Guernsey cow.

Corbin Roth showed the champion Brown Swiss heifer, champion Jersey heifer and reserve champion Milking Shorthorn cow.