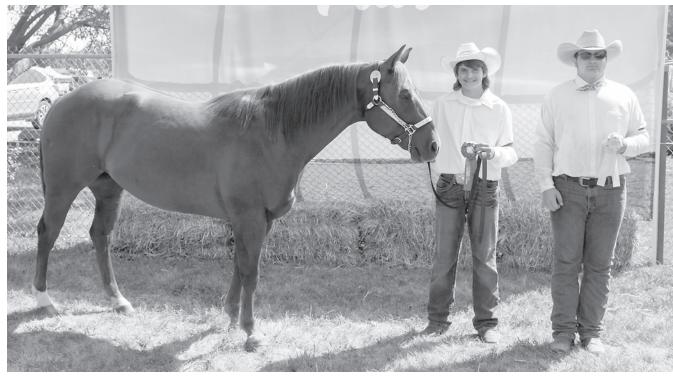

Kathryn Naber showed the champion Angus heifer, and

Cale Oborny showed the reserve champion.

Clayton Cradick showed the champion market bred and owned steer.

Logan Cast, right, showed the champion feeder steer, and Erich Dybdal showed the reserve champion.