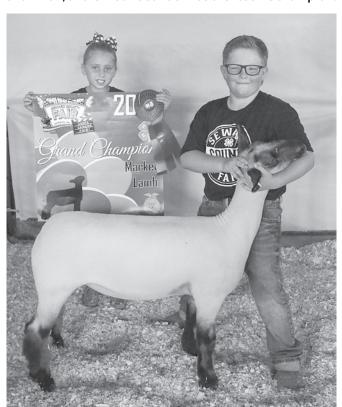

Tinley Luebbe showed both the grand champion and reserve grand champion breeding heifers. Braeden Dey holds the signs.

Braeden Dey, left, was the senior champion beef showman, and Jacob Warm was the reserve champion.