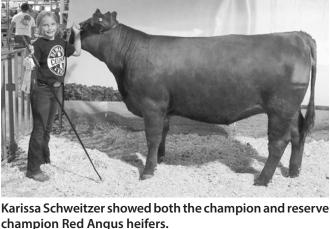

champion Red Angus heifers.

Reva Small was the champion intermediate showman and showed the champion Holstein heifer and reserve cham-

Mason Roth showed the champion Ayshire heifer, Supreme Dairy Heifer, champion Milking Shorthorn cow, champion Milking Shorthorn heifer and reserve Supreme Dairy Cow.