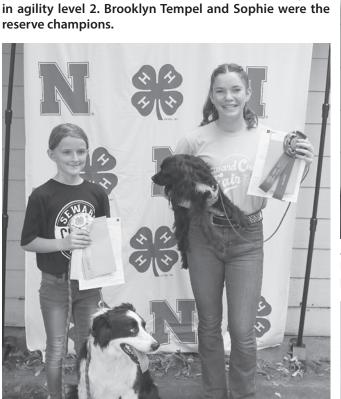

pion; Catherine Sander, LIN, reserve champion; Charles (CJ) Meinberg, SEW, Katelynn Butzke, LIN Agility—Level 2

Purple—Kaleigh Penas, GAR, cham-

Purple—Christine Sander, LIN, champion; Brooklyn Tempel, SEW, reserve champion Red—Ashton Wagner, SEW

Agility—Level 3 Alessandra Wagner, SEW Agility—Level 5 Purple—Katelynn Butzke, LIN, cham-

Obedience—Beginning Novice Division A Red—Charles (CJ) Meinberg, SEW Obedience—Beginning Novice Division

Blue-Katelynn Butzke, LIN, champion; Catherine Sander, LIN, reserve