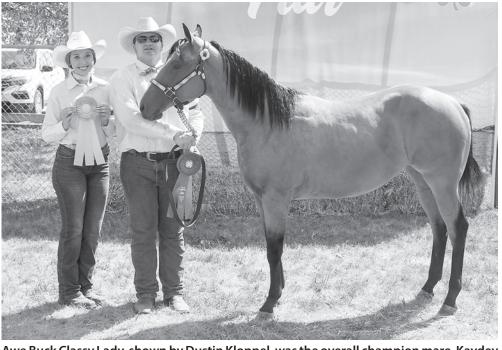

DRSCHELN FARM & HOME

3490 S Hwy 15 • Seward • 402-643-9797

Awe Buck Classy Lady, shown by Dustin Kloppel, was the overall champion mare. Kaydey Duer showed the reserve champion. Kaydy's horse was the champion in the 11-years-and-older division.