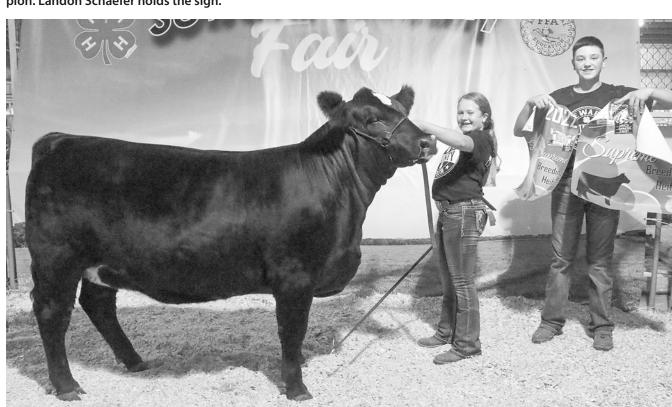

Tinley Luebbe showed both the grand champion and reserve grand champion breeding heifers. Braeden Dey holds the signs.

Braeden Dey, left, was the senior champion beef showman, and Jacob Warm was the reserve champion.