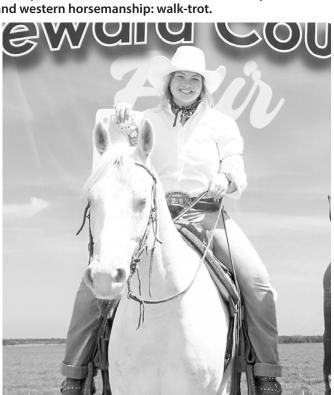

Anna Hastings, left, was the champion and Judd Arnold the reserve champion in both western pleasure: walk-trot and western horsemanship: walk-trot.

RIGHT: Masa Brown was the champion in senior ranch riding and keyhole and reserve champion in the senior trail class, senior working pleasure.