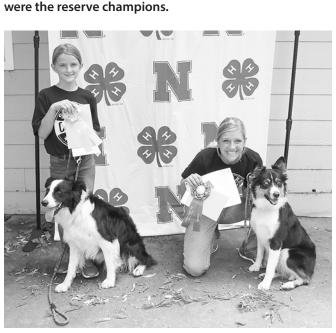

champion Red Angus heifers.

Reva Small was the champion intermediate showman and showed the champion Holstein heifer and reserve cham-

Mason Roth showed the champion Ayshire heifer, Supreme Dairy Heifer, champion Milking Shorthorn cow, champion Milking Shorthorn heifer and reserve Supreme Dairy Cow.

LEFT: Leo Small was the champion junior dairy showman and showed the champion Crossbred heifer.

**RIGHT: Clement Small was** the reserve champion junior showman and showed the reserve champion Holstein.