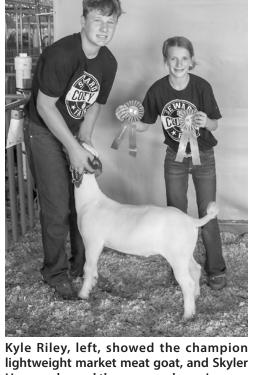

**Light Weight Market Goat** Purple—Kyle Riley, SEW, champion;

Skyler Hansen, STA, reserve champion Blue—Cole Luebbe, STA, Josey Nantkes, STA Medium Weight Market Goat

pion: Channley Krohe, UTL reserve champion; Charles (CJ) Meinberg, SEW, Kylie

pion lightweight gilt, and Kyle Riley showed

the reserve champion.

Kyle Riley, right, showed the champion Braeden Dey, right, showed the champion Bristol Woolsey, right, showed the overall lightweight barrow, and Jagger Phillips showed the reserve champion.