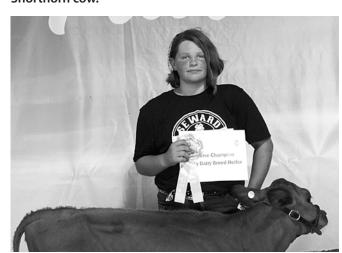

Angela Wynegar showed the champion bucket calf comeback heifer, and Jax Fischer showed the reserve champion.

Keely Stoll showed the champion bucket calf comeback

Ava Fischer showed the champion Shorthorn heifer.