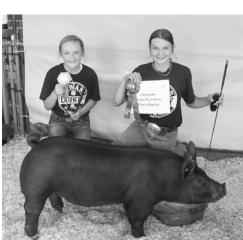

#### Intermediate (12-15)

Purple—Jagger Phillips, GAR, cham-pion; Kyle Riley, SEW, reserve champion; Kylie Hackbart, SEW; River Phillips, GAR; Wyatt Arnold, GAR; Wyatt Suchy, VAL

Blue-Jordan Jacobsen, GAR: Julie Luebbe, STA; Kelsey Luebbe, SEW; Kraetyn Nelson, STA; Waylon Seffron, LIN Senior (16-18)

Hansen showed the reserve champion.

Braeden Dey, right, showed the champion registered breeding gilt, and Kyle Riley showed the reserve champion.

Jagger Phillips, left, was the intermediate Tinley Luebbe, right, was the junior chamchampion hog showman, and Kyle Riley was the reserve champion.