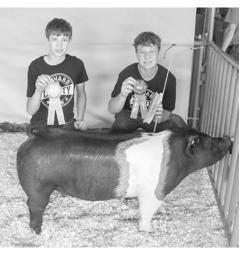

Intermediate (12-15)  $Purple - Kelsey \, Luebbe, SEW, champi$ on: Julie Luebbe, STA, reserve champion: Ashlynn Jarzynka, UTI, Kyle Riley, SEW, Skyler Hansen, STA

Blue-Jacee Woolsey, STA, Jeplin Pekarek, GAR, Joyah Warren, SEW Senior (16-18) Purple—Kylie Luebbe, SEW, champion; Cole Luebbe, STA, reserve champion

**Light Weight Market Goat** Purple—Kyle Riley, SEW, champion;

Skyler Hansen, STA, reserve champion Blue—Cole Luebbe, STA, Josey Nantkes, STA Medium Weight Market Goat

pion: Channley Krohe, UTL reserve champion; Charles (CJ) Meinberg, SEW, Kylie

Purple—Drayden Krohe, UTI, cham-

Luebbe, SEW Blue—Ashlynn Jarzynka, UTI, Brianna Jarzynka, UTI, Josey Nantkes, STA, (2) **Heavy Weight Market Goat** 

Purple—Kyle Riley, SEW, champion; Skyler Hansen, STA, reserve champion Blue—Cody Luebbe, STA, Joyah War ren, SEW, Kennedy Meinberg, SEW

pion lightweight gilt, and Kyle Riley showed

the reserve champion.

Kyle Riley, right, showed the champion Braeden Dey, right, showed the champion Bristol Woolsey, right, showed the overall lightweight barrow, and Jagger Phillips showed the reserve champion.