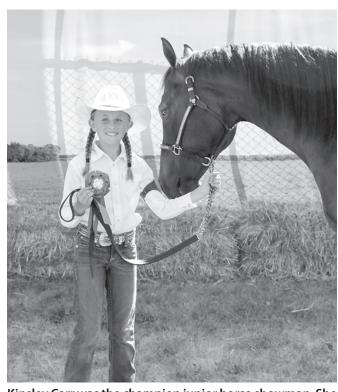

#### Horse

**Junior Showmanship** Purple—Kinsley Carr, SEW, champion

White—Erich Dybdal, PD, Jasper Arnold, GAR, Kennedy Meinberg, SEW, Tessa Soukup, STA Intermediate Showmanship

Purple—Corey Payne, UTI, champion Blue—Ella Kossow, PD, reserve cham-

Kinsley Carr was the champion junior horse showman. She also showed the reserve champion in the 4- to 10-year-old gelding class.

410 Jackson Ave. 376 Pine St.

Seward, NE 68434

376 Pine St. Dwight, NE 68635