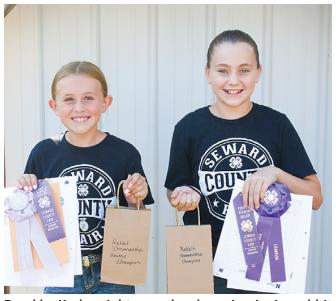

Blue—Masa Brown, UTI, reserve champion

Red—Kia Brown, UTI White—Dustin Kloppel, STA

Calyn Krenk, right, was the junior champion cat showman, and Tristen Semler was the reserve champion.

Joyah Warren brought Milton, her rabbit, and Ashton Wagner showed a chinchilla and a bearded dragon in the small animal show.

#### **Poultry**

Showmanship

Elizabeth Tempel with Gizmo was the senior champion cat show showman, and Mason Semler with Tiger was reserve champion.

and River Phillips was the reserve champion.

Purple—Mason Semler, FRI, cham-

Poultry - Large Fowl American Purple—Nolan Koranda, STA, champion; Mason Semler, FRI, reserve champion; Makenzie Koranda, SEW, Nolan

Jaden Naber, right, was the novice champion cat showman,

Blue-Ambrea Troyer, SEW, Jordan Jacobsen, GAR, Kaleigh Penas, GAR