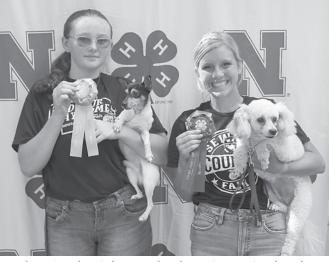

Blue—Masa Brown, UTI, reserve champion

Red—Kia Brown, UTI White—Dustin Kloppel, STA

Calyn Krenk, right, was the junior champion cat showman, and Tristen Semler was the reserve champion.

Joyah Warren brought Milton, her rabbit, and Ashton Wagner showed a chinchilla and a bearded dragon in the small animal show.