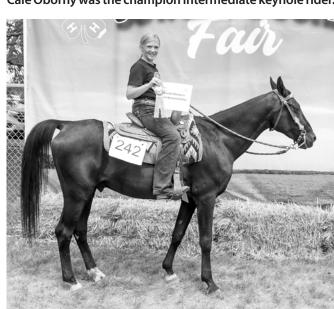

Lucas Burkey, right, was the champion and Sydney Burkey the reserve champion in intermediate working pleasure. Lucas was also the champion in intermediate ranch riding.

Cale Oborny was the champion intermediate keyhole rider.