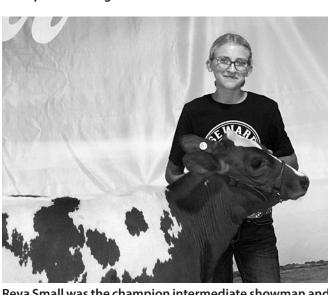

LEFT: Leo Small was the champion junior dairy showman and showed the champion Crossbred heifer.

**RIGHT: Clement Small was** the reserve champion junior showman and showed the reserve champion Holstein.