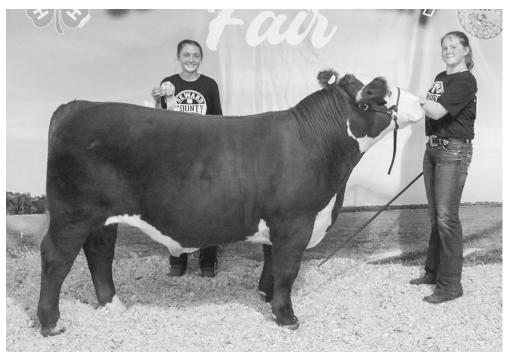

Bailey Foltz showed the reserve champion Guernsey heifer and champion Guernsey cow.

Corbin Roth showed the champion Brown Swiss heifer, champion Jersey heifer and reserve champion Milking Shorthorn cow.

Janessa Heidtbrink showed the reserve champion Jersey heifer, champion Jersey cow and Supreme Dairy Cow.

Kyler Heidtbrink showed the reserve champion Holstein heifer and champion Holstein.

Katelyn Imig showed the champion Guernsey heifer, reserve Supreme Dairy Heifer and reserve champion