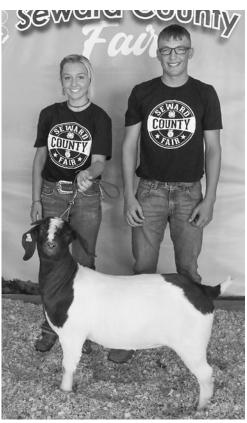

Cissanie Krohe, right, showed the overall champion market sheep, and Raylan Stutzman showed the reserve champion. Cissanie was also the intermediate champion showman.

RIGHT: Hunter Towle showed the champion homegrown market lamb and was the reserve champion in intermediate sheep showmanship.