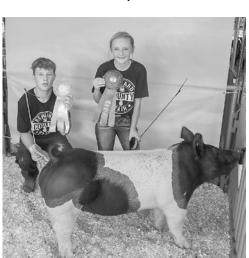

Angela Wynegar showed the champion bucket calf comeback heifer, and Jax Fischer showed the reserve champion.

Keely Stoll showed the champion bucket calf comeback

Ava Fischer showed the champion Shorthorn heifer.