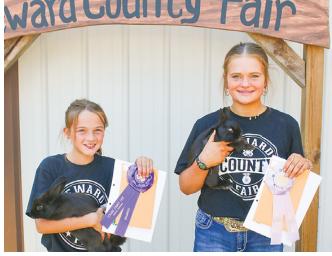

Schweitzer, MIL Heifer calved May 1 - June 30 Purple—Karissa Schweitzer, MIL,

Heifer calved Nov. 1 - Dec. 31

Purple—Karissa Schweitzer, MIL,

Shorthorn

Area 4-H members recognized for 10 years of participation in 4-H included, from left: (front row) Makennen Havlat, Elizabeth Tempel and Kambryn Nelson; and (back row) Audrey Dobesh, Nolan Eickhoff and Logan Cast.