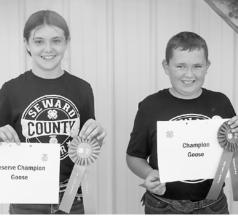

Poultry - Geese (all weights) **Old Gander** Purple—Nolan Koranda, STA, cham-

pion; Lily Naber, SEW, reserve champion; Kaleigh Penas, GAR, Kathryn Naber, SEW Blue—Makennen Havlat, SEW

Old Goose Purple—Jaden Naber, SEW Blue—Kathryn Naber, SEW, (3) Poultry - Guineas