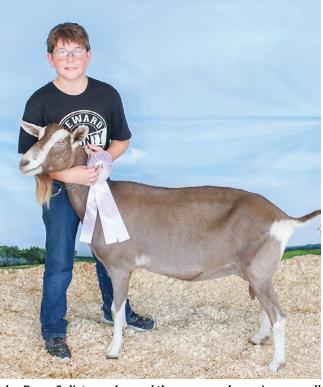

Logan Cast, left, showed the champion bull, and CJ Meinberg showed the reserve champion.

Tinley Luebbe showed the champion Chianina heifer.

(continued from 3) on; Kinsley Carr, SEW, reserve champion;

Lily Naber, SEW, Nolan Koranda, STA, Tessa Soukup, STA Showmanship Novice (8-11, first