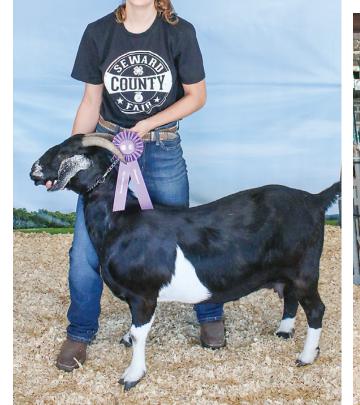

Bailey Foltz showed the reserve champion Guernsey heifer and champion Guernsey cow.

Corbin Roth showed the champion Brown Swiss heifer, champion Jersey heifer and reserve champion Milking Shorthorn cow.

Janessa Heidtbrink showed the reserve champion Jersey heifer, champion Jersey cow and Supreme Dairy Cow.

Kyler Heidtbrink showed the reserve champion Holstein heifer and champion Holstein.

Katelyn Imig showed the champion Guernsey heifer, reserve Supreme Dairy Heifer and reserve champion