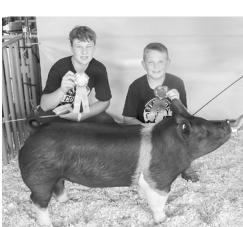

pion lightweight gilt, and Kyle Riley showed

the reserve champion.

Kyle Riley, right, showed the champion Braeden Dey, right, showed the champion Bristol Woolsey, right, showed the overall lightweight barrow, and Jagger Phillips showed the reserve champion.

Hansen showed the reserve champion.

Braeden Dey, right, showed the champion registered breeding gilt, and Kyle Riley showed the reserve champion.

Jagger Phillips, left, was the intermediate Tinley Luebbe, right, was the junior chamchampion hog showman, and Kyle Riley was the reserve champion.