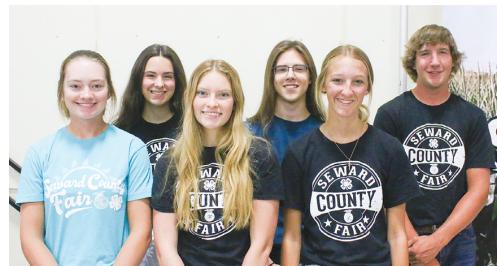

Schweitzer, MIL Heifer calved May 1 - June 30 Purple—Karissa Schweitzer, MIL,

Heifer calved Nov. 1 - Dec. 31

Purple—Karissa Schweitzer, MIL,

Shorthorn

Area 4-H members recognized for 10 years of participation in 4-H included, from left: (front row) Makennen Havlat, Elizabeth Tempel and Kambryn Nelson; and (back row) Audrey Dobesh, Nolan Eickhoff and Logan Cast.