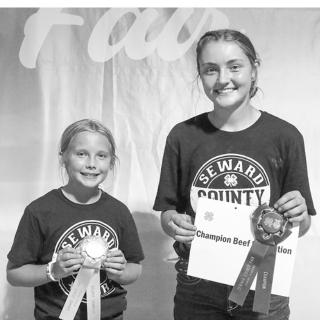

Janessa Heidtbrink showed the reserve champion Jersey heifer, champion Jersey cow and Supreme Dairy Cow.

Kyler Heidtbrink showed the reserve champion Holstein heifer and champion Holstein.

Katelyn Imig showed the champion Guernsey heifer, reserve Supreme Dairy Heifer and reserve champion

project, and Karissa Schweitzer had the reserve champion.

Erich Dybdal was the champion bucket calf exhibitor ages

Ayla Salistean was the reserve champion bucket calf exhibitor ages 10-12.

level 5, rally 3 and obedience graduate novice.