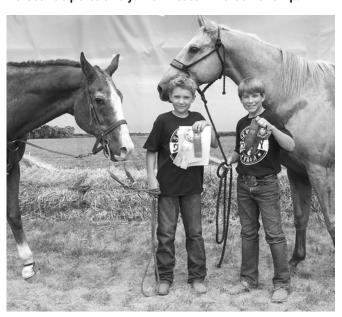

Makenzie Koranda, right, showed the champion turkey, and Lily Naber showed the reserve champion. Makenzie also showed the

Ashlynn Jarzynka showed the champion breeding trio, and Mason Semler showed the reserve champion. Mason was also the