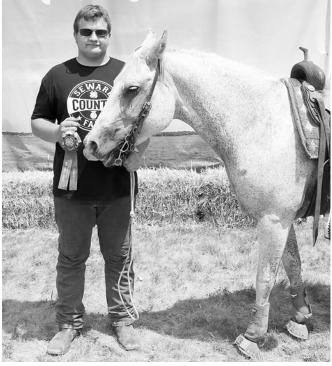

Angela Wynegar showed the champion bucket calf comeback heifer, and Jax Fischer showed the reserve champion.

Keely Stoll showed the champion bucket calf comeback

Ava Fischer showed the champion Shorthorn heifer.