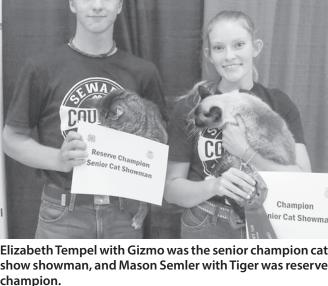

#### **Poultry**

Showmanship

Elizabeth Tempel with Gizmo was the senior champion cat show showman, and Mason Semler with Tiger was reserve champion.

and River Phillips was the reserve champion.

Purple—Mason Semler, FRI, cham-