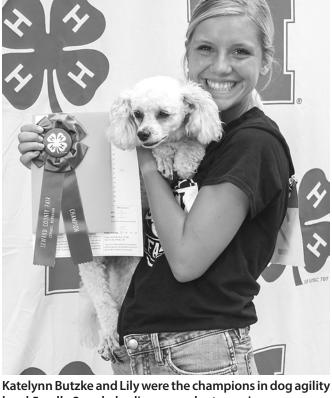

Katelynn Butzke, right, was named the top overall dog

showman, and Kaleigh Penas was reserve overall.

Christine Sander and Timber, right, were the champions in beginning rally, and Catherine Sander and Jack were reserve champions.

Katelynn Butzke, right, was the champion senior dog showman, and Alessandra Wagner was the reserve champion.

Alessandra Wagner and KC, right, were the champions in Rally 1, and Kaleigh Penas and Nova were reserve cham-