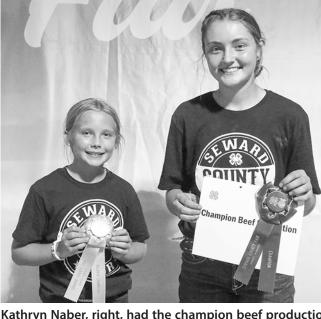

project, and Karissa Schweitzer had the reserve champion.

Erich Dybdal was the champion bucket calf exhibitor ages

Ayla Salistean was the reserve champion bucket calf exhibitor ages 10-12.

level 5, rally 3 and obedience graduate novice.