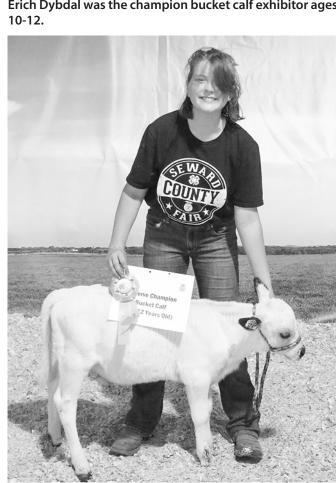

project, and Karissa Schweitzer had the reserve champion.

Erich Dybdal was the champion bucket calf exhibitor ages

Ayla Salistean was the reserve champion bucket calf exhibitor ages 10-12.

level 5, rally 3 and obedience graduate novice.