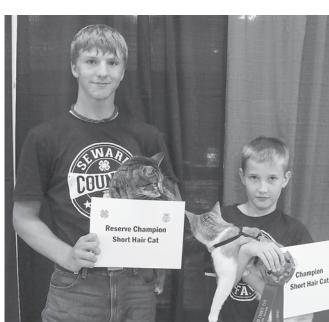

Blue—Masa Brown, UTI, reserve champion

Red—Kia Brown, UTI White—Dustin Kloppel, STA

Calyn Krenk, right, was the junior champion cat showman, and Tristen Semler was the reserve champion.

Joyah Warren brought Milton, her rabbit, and Ashton Wagner showed a chinchilla and a bearded dragon in the small animal show.

Auto

Home

**Farm** 

Business

(continued on 3)

Brooklyn Tempel showed Emmy, the champion long-haired

Tristen Semler, right, showed Cheddars, the champion short-haired cat, and Mason Semler showed Tiger, the