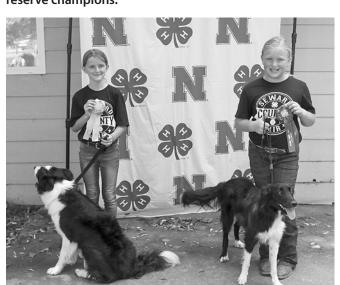

Congratulations to all the competitors.

Ashton Wagner, left, was the champion intermediate dog showman, and Christine Sander was the reserve champion.

Raylan Stutzman, right, showed the overall champion market lamb, and Channley Krohe showed the reserve champion. The two were also the reserve champion and champion junior showmen, respectively.

Channley Krohe, right, showed the champion medium weight market sheep, and Cissanie Krohe showed the reserve champion.

Congrats to all exhibitors!

222 South 5th • Seward

Congratulations to this year's Seward County Fair participants!