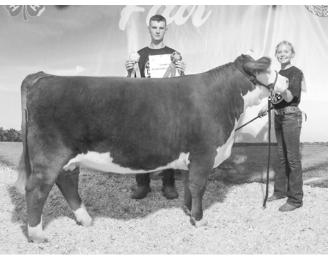

Logan Cast, left, showed the champion bull, and CJ Meinberg showed the reserve champion.

Tinley Luebbe showed the champion Chianina heifer.

(continued from 3) on; Kinsley Carr, SEW, reserve champion;

Lily Naber, SEW, Nolan Koranda, STA, Tessa Soukup, STA Showmanship Novice (8-11, first