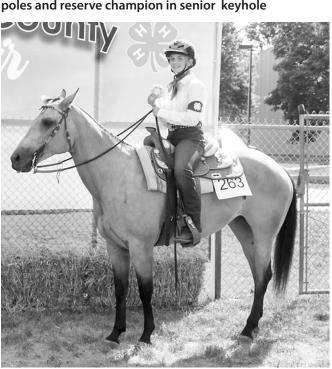

eyton Ruether was the junior champion in horseshoe poles and reserve champion in keyhole and pole bending.

Dustin Kloppel was the senior champion in horseshow poles and reserve champion in senior keyhole