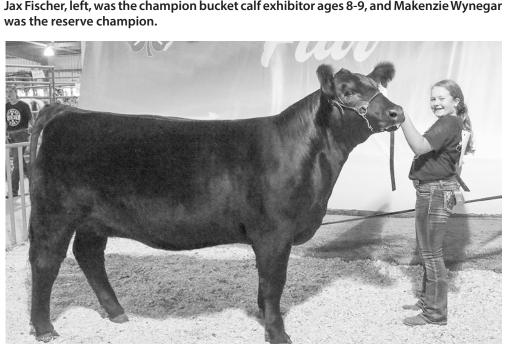

#### on Cech, PD Red—Waylon Seffron, LIN

**Bucket Calf (exhibitor 8-9 years old)** Purple—Jax Fischer, SEW, champion; Makenzie Wynegar, ULY, reserve champion; Kenzi Schweitzer, MIL, Macey Wynegar, ULY, Paisley Petersen, SEW, Wyatt

Blue—Hayden Hayek, MIL **Bucket Calf Come Back - Heifer** Purple—Angela Wynegar, ULY, champion; Jax Fischer, SEW, reserve champion