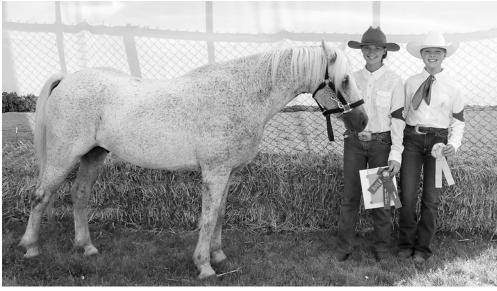

Katie Smith, right, was the champion senior horse showman, and Bethany Crane was the reserve champion. Katie was also the senior champion in western horsemanship, senior trail, senior working pleasure and senior western pleasure and reserve champion in senior ranch riding. Bethany was also the champion senior pole bending rider, reserve champion barrel racing and reserve champion horseshoe poles.