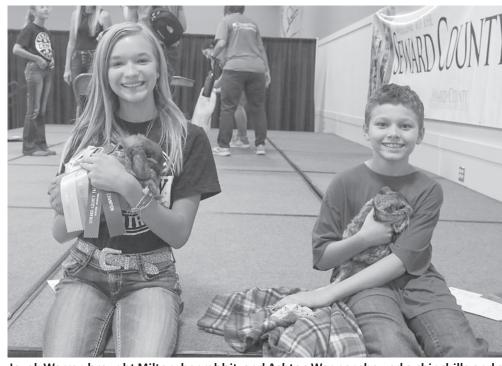

Poultry - Large Fowl American Purple—Nolan Koranda, STA, champion; Mason Semler, FRI, reserve champion; Makenzie Koranda, SEW, Nolan

Jaden Naber, right, was the novice champion cat showman,

Blue-Ambrea Troyer, SEW, Jordan Jacobsen, GAR, Kaleigh Penas, GAR