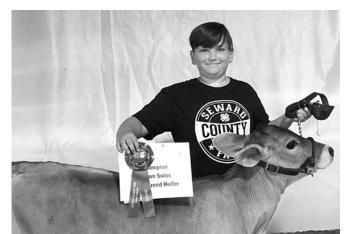

2022)

Dairy Cattle - Brown Swiss Spring Heifer (March - April 2022)

**Dairy Cattle - Guernsey** 

Fall Yearling (Sept. - Nov. 2020)

Winter Heifer (Dec. 2021 - Feb. 2022)

Spring Heifer (March - April 2022)

Fall Yearling (Sept. - Nov. 2020)

Bailey Foltz showed the reserve champion Guernsey heifer and champion Guernsey cow.

Corbin Roth showed the champion Brown Swiss heifer, champion Jersey heifer and reserve champion Milking Shorthorn cow.

Janessa Heidtbrink showed the reserve champion Jersey heifer, champion Jersey cow and Supreme Dairy Cow.

Kyler Heidtbrink showed the reserve champion Holstein heifer and champion Holstein.

Katelyn Imig showed the champion Guernsey heifer, reserve Supreme Dairy Heifer and reserve champion