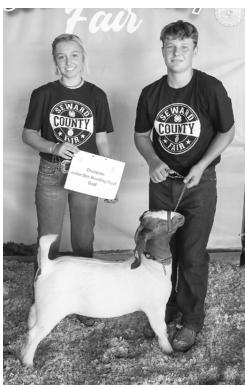

#### **Bucket Calf Come Back - Steer** Purple—Keely Stoll, WACO, champion Feeder calf

man.

Feeder Heifer -Tinley Luebbe, STA, champion; Landen Schaefer, STA, reserve

champion

-Jacob Warm, STA, Kathryn Naber, SEW