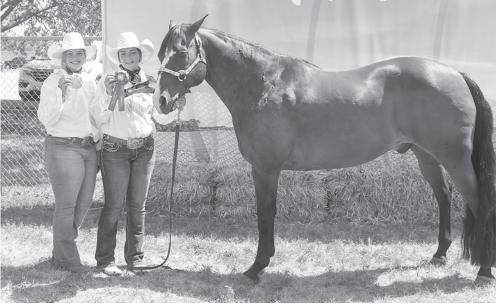

Kinsley Carr was the champion junior horse showman. She also showed the reserve champion in the 4- to 10-year-old gelding class.

410 Jackson Ave. 376 Pine St.

Seward, NE 68434

376 Pine St. Dwight, NE 68635