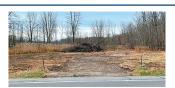

MASSENA. Two lots totaling .96 acres on SH 420. Massena electric. Norwood-Norfolk School District. Drilled well. 1000 gallon septic. \$19,900.MLS# 49062