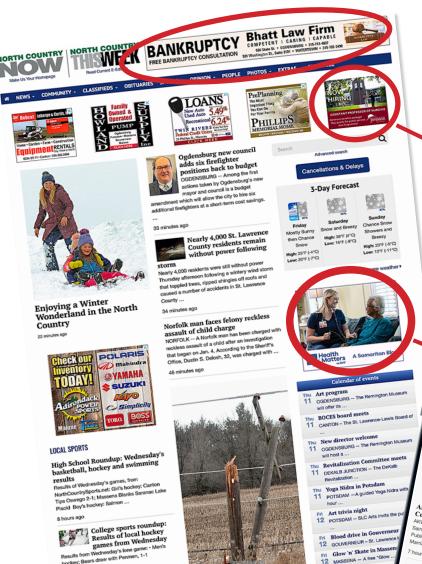

## **Home Page Ad Options**

## **Economical Options** View Examples of Top of Page Rectangle Ads on Back Page

### **News & Sports Top of Page Rectangle**

First Frozen Foote Series of sea draws 127 runners, walkers in

### **Obituary Top of Page Rectangle**

our local students on Southern New amnehira University Dean's List

**75,000** 

Monthly Viewable Ave. Impressions

180 x 150 pixels at the top of the page under toolbar on desktop and tablet. Does not include mobile.