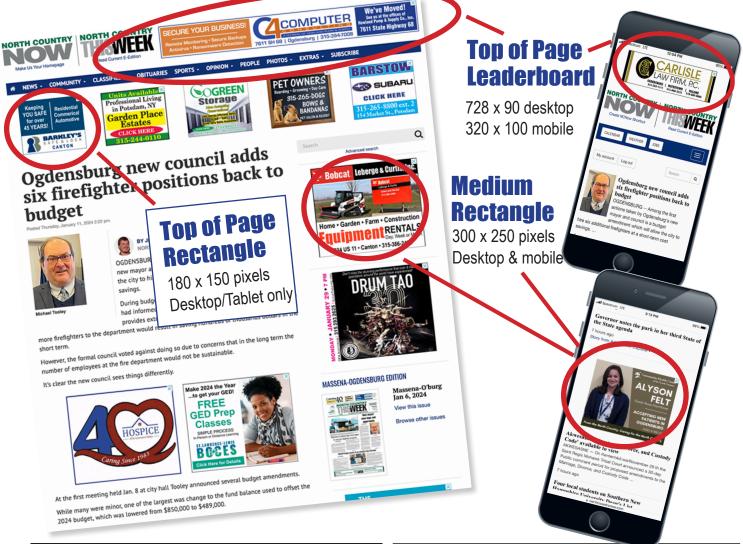

### **Top of Page** Leaderboard

728 x 90 pixels desktop 320 x 100 pixels mobile

### **Top of Page Rectangle**

180 x 150 pixels desktop 300 x 250 pixels mobile

### Medium **Rectangle Ad**

300 x 250 pixels desktop & mobile