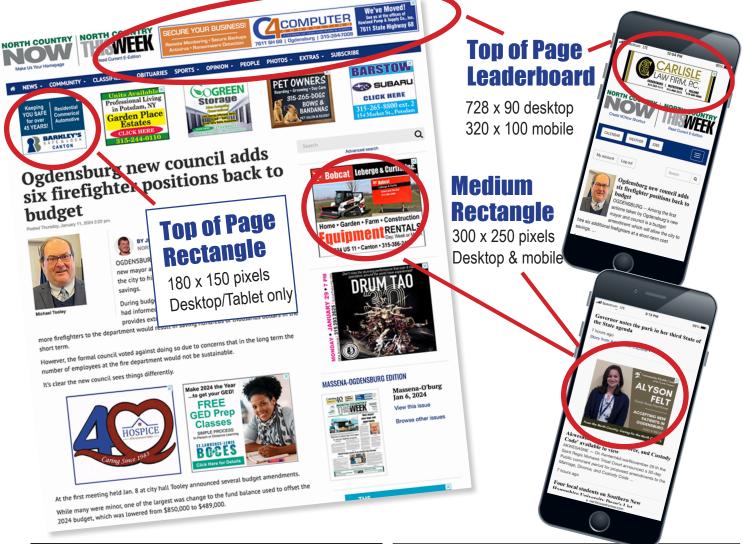

## **Home Page Ad Options**

### **Top of Page** Leaderboard

728 x 90 pixels desktop 320 x 100 pixels mobile

### **Top of Page Rectangle**

180 x 150 pixels desktop 300 x 250 pixels mobile

### Medium **Rectangle Ad**

300 x 250 pixels desktop & mobile