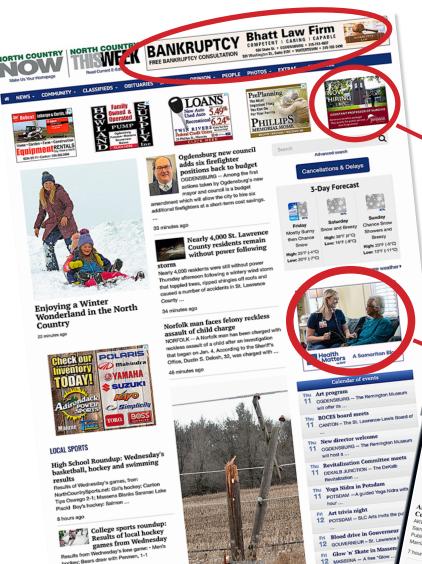

## **Home Page Ad Options**

### **Top of Page** Leaderboard

728 x 90 pixels desktop 320 x 100 pixels mobile

### **Top of Page Rectangle**

180 x 150 pixels desktop 300 x 250 pixels mobile

### Medium **Rectangle Ad**

300 x 250 pixels desktop & mobile

## **Economical Options** View Examples of Top of Page Rectangle Ads on Back Page