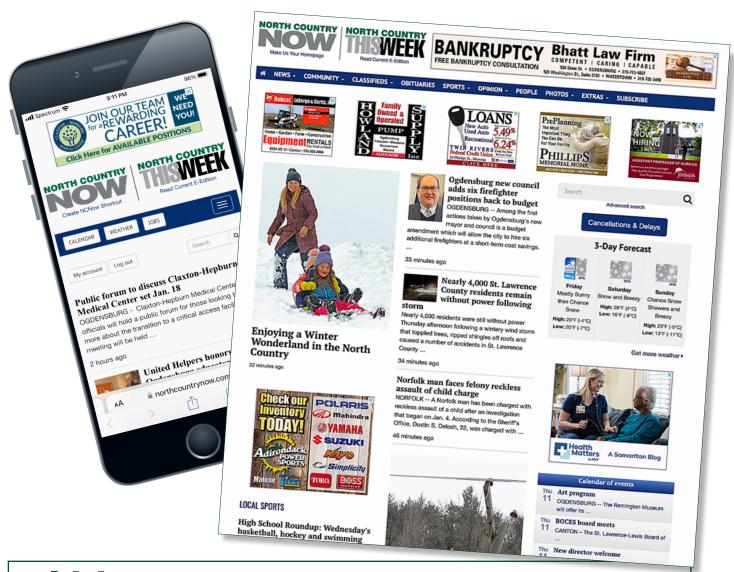

# NORTH COUNTRY

- ✓ More than 2.5 Million Page Views Monthly
- ✓ More than 30,000 Daily Homepage Visits

## **Home Page Ad Options**

## **Mobile Home Page Roadblock**