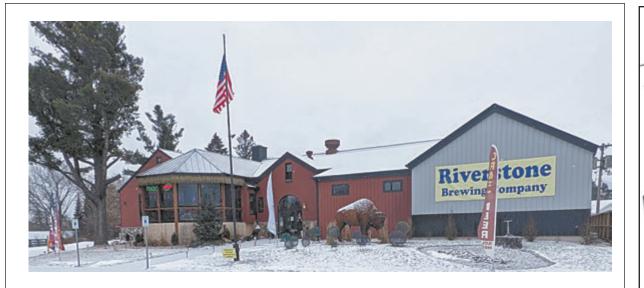

# Discover craft brews like no other at **Riverstone Brewing Company**

Nestled just off Hwy 45 in Eagle River, Riverstone Brewing Company is the quintessential destination for craft beer aficionados and culinary enthusiasts.

With a unique blend of locally brewed beers and an impressive whiskey selection, Riverstone is more than just a brewery; it's a delightful retreat for the senses.

At Riverstone, we take pride in our craft. Helmed by our skilled Brew Master, trained at the esteemed World Brewing Academy, every brew we make is a testament to our commitment to craft brewing. Indulge in their signature craft beers such as the refreshing Tuni-Time Hazy IPA, the crisp Kee-Mi-Con Kolsch, the bold Finger Lake IPA and their smooth 319 Red Irish Ale. For those who prefer a lighter touch, their Patriot Cream Ale, Cherry Drop Shandy and zesty Hefeweizen are sure to please.

Visit Riverstone Brewing Company at 219 N Railroad St. in Eagle River.

information, more call 715-337-2286, or connect on Facebook or online at riverstonebrewingcompany.com.

Open Wed - Sat 11am - 9pm Sunday 11am - 6pm

Riverstone Brewing Company is located just off Hwy 45 in Eagle River, at 219 N. Railroad St. Riverstone brews their own craft brew in-house and is the go-to spot for

craft beer lovers from around the area. They also boast the largest selection of whiskey you will find in the North Woods. Their new menu includes a wide variety of appetizers, burgers, wraps, seafood and steak, with Prime Rib featured on Saturday. Enjoy the relaxing atmosphere in our beautiful dining area, at the full bar, or in the Tiki Bar overlooking the river. Riverstone would love to host or cater your event and offers beer/whiskey painting dinners and live music. Hours are Wednesday through Saturday 11 a.m. - 9 p.m. and Sunday 11 a.m. - 6 p.m. Contact them at 715-337-2286, find them on facebook or visit them at riverstonebrewing company.com