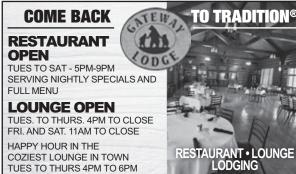

**Gateway** Lodge Restaurant and Lounge is located at the corner of Hwy. B and 45 in Land O' Lakes. 715-547-3321. Dine-in, open for dinner Tues.-Sat., 5-9 p.m. Full dinner menu with nightly specials. The coziest lounge in town. Happy Hour Tuesdays thru Thursdays, 4 to 6 p.m.; \$1 off each drink in the lounge. Tues., chef's choice; Wed., shrimp boil; Thurs., broasted chicken; Fri., fish fry; Sat., Prime rib. See our ad in this week's Trader or view us at gatewaylodge.com.