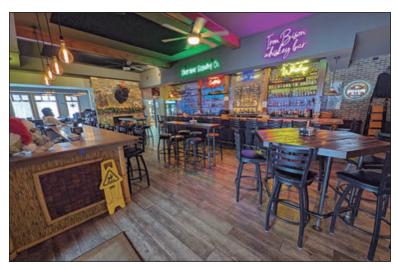

which boast scenic views of the picturesque Eagle River. Check out the North Wood's largest whiskey selection in the Iron Bison Whiskey Bar located in Riverstone's vibrant full bar.

Join in on Happy Hour every Tuesday through Thursday from 3 - 5 p.m. Doors are open Wednesday to Saturday from 11 a.m. - 9 p.m. and Sundays from 11 a.m. - 6 p.m.

Riverstone Brewing Company is located just off Hwy 45 in Eagle River, at 219 N. Railroad St. Riverstone brews their own craft brew in-house and is the go-to spot for

craft beer lovers from around the area. They also boast the largest selection of whiskey you will find in the North Woods. Their new menu includes a wide variety of appetizers, burgers, wraps, seafood and steak, with Prime Rib featured on Saturday. Enjoy the relaxing atmosphere in our beautiful dining area, at the full bar, or in the Tiki Bar overlooking the river. Riverstone would love to host or cater your event and offers beer/whiskey painting dinners and live music. Hours are Wednesday through Saturday 11 a.m. - 9 p.m. and Sunday 11 a.m. - 6 p.m. Contact them at 715-337-2286, find them on facebook or visit them at riverstonebrewing company.com