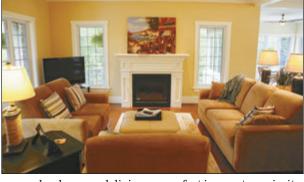

# Tips to make a living room a more comfortable, welcoming space

A kitchen is widely recognized as the most popular room in a home. Though it might be true that the hustle and bustle of home life runs through the kitchen, many a memory is made in the living room as well.

Living rooms tend to be go-to spaces for family game nights, watches with fellow fans and places to gather during holiday celebrations. That's a lot of quality time spent in the living room, and those moments can be more enjoyable if the space is as comfortable as possible. With that in mind, people can consider various ways to make living rooms more comfortable.

## Prioritize comfort over aesthetics.

In an era of Instagram, it's easy to fall head over heels with images when designing a living room. Aesthetic appeal certainly has its place in a living room, but it's important to

remember how much living will be done in these rooms when designing them. Comfortable couches and furnishings like ottomans can make it easier to relax in the living room whether you're watching a movie, cheering on your favorite team or reading a book.

### Ensure there's ample seating.

It can be hard to feel comfortable in cramped quarters whether you're welcoming friends and family into your home or simply lounging around on Sunday mornings. If

comfort is your top priority, arrange the room so there's ample seating throughout and people don't feel like they're sitting on top of one another when spending time in the room.

## Consider neutral paint colors.

Furnishings are not the only things that can affect how comfortable people feel in a living room. The home improvement experts at The Spruce note that neutral paint colors with warm undertones help to establish a cozy feel in a living room. Various shades

of white, beige, tan, or even gray can help to establish a warm, comfortable vibe in a living room.

# Incorporate the outdoors into the room.

The great outdoors can have a calming effect on anyone, so it makes sense that incorporating the outdoors into a living room can make the space feel more comfortable. Furnish the room with plants and look for items with earthtoned furnishings to create a calm and comfortable vibe in the space. In addition, new windows that allow for more natural light and offer views into a yard can help lift spirits and make the room feel more comfortable.

A comfortable living room is a space where people will want to spend their time. A few simple strategies can help create an inviting and comfortable vibe in any living room.