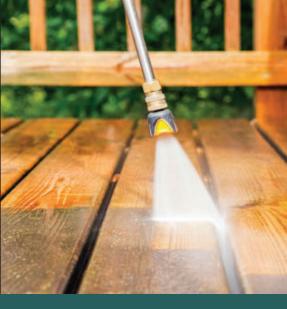

# How to prepare outdoor spaces for Memorial Day entertaining

Memorial Day weekend is a popular time to entertain. For many, the weekend marks the first outdoor entertaining opportunity of the year, which is certainly something to look forward to.

As outdoor entertaining season begins, homeowners can take these steps to prepare their outdoor living spaces for the first big backyard get-together of the year.

## Break out the power washer.

Pressure washing is an

important component of spring home cleanup. The warmer temperatures of spring allow water from power washing to dry more quickly, which can decrease the chances that mold and mildew will grow on surfaces like siding. A freshly power washed home also makes for a welcoming entertaining space. A power washer also can be used on outdoor entertaining spaces to remove dirt and debris that built up over the winter. Just make

To PREPARE Pg. 6

#### Prepare FROM PAGE 3

sure to read manufacturer instructions before using a power washer to clean paving stones, decks and outdoor furniture.