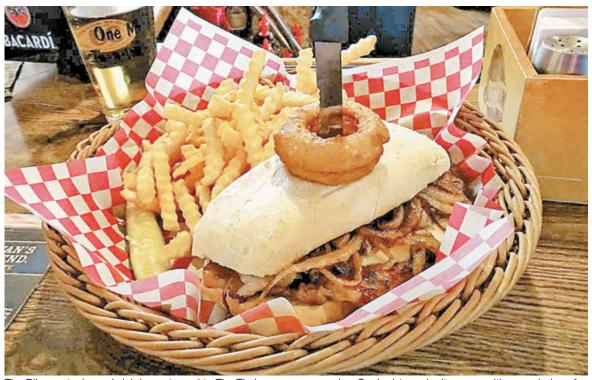

# Pentertainment guide

The Ribeye steak sandwich has returned to The Timbers menu everyday. Cooked-to-order it comes with your choice of mushrooms, onions, cheese and topped with two onion rings alongside a generous portion of french fries.