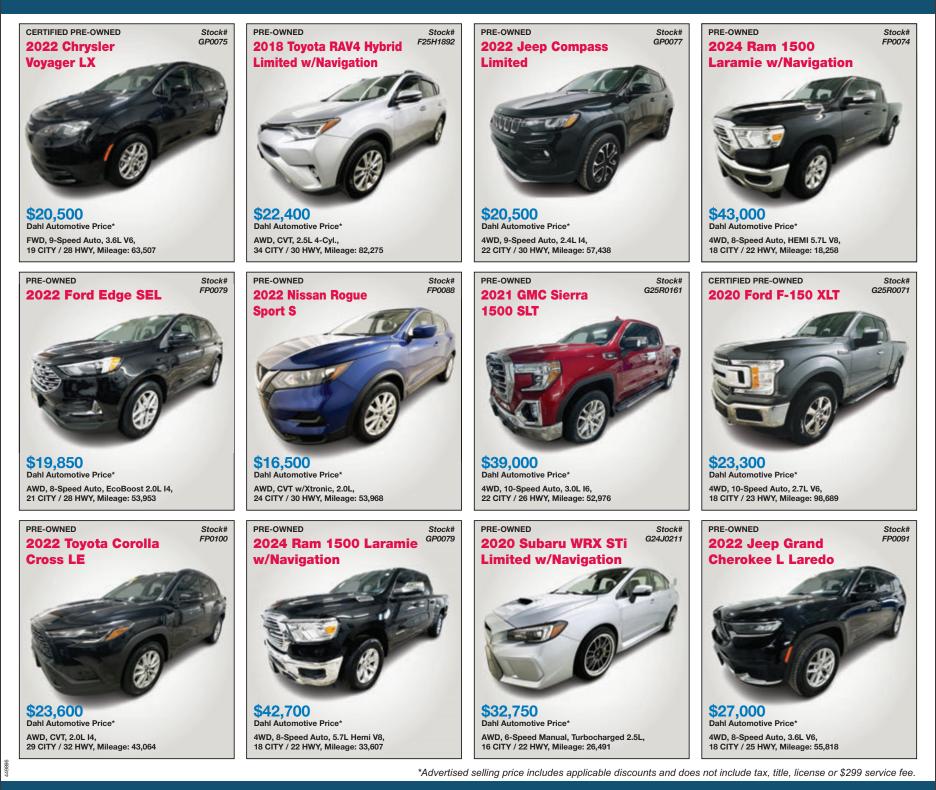

** LYON, BURGUNDY & PROVENCE **NOVEMBER 2025**



For more information and a full brochure, please contact Chris Brough at 949-253-9361 or email cbrough@adelmantravel.com

## **Dahl Honda**

1737 N Stevens Street,



Dahl Chrysler, Dodge, Jeep, Ram

Sales: Mon. & Thurs. 9 a.m. - 7 p.m. Tues., Wed. & Fri. 9 a.m. - 6 p.m. Sat. 9 a.m. - 4 p.m. Sunday - Closed

107736

# THE PAUL BUNYAN OF NORTH WOODS ADVERTISING

© Multi Media Channels, LLC

(715)479-442 AND THE THREE LAKES NEWS

A SPECIAL SECTION OF THE VILAS COUNTY NEWS-REVIEW

POSTAL PATRON

Wednesday, March 12, 2025

NORTH WOODS

PRSRT STD ECRWSS U.S. Postage PAID Permit No. 13 Eagle River

Rhinelander, WI 54501 715-362-6311



3668 Hwy. 4/N, Rhinelander, WI 54501 715-420-1555

Service: Mon. - Fri. 7:30 am - 5:30 pm Sat. & Sun. - Closed



Check out these vehicles and more at Dahl Automotive today! DahlHondaRhinelander.com DahlChryslerDodgeJeepRamRhinelander.com

WEDNESDAY, MARCH 12, 2025

**7 TV'S TO SEE THE PLAYOFFS** 

**OPEN 7 DAYS A WEEK** 

FULL MENU + **DAILY SPECIALS:** 





# LP's Pizza + Pasta brings "new vibes" to downtown Eagle River

There is a new vibe in downtown Eagle River on Wall Street as LP's Pizza + Pasta has rebranded what once was Buckshot's Downtown

Owners Dan and Tammy Ullsperger purchased the mainstay business, what is now Buckshot's Saloon & Eatery, in 2015. That restaurant has continued to be a popular go-to for diners who've raved about the food, drinks and atmosphere.

With the downtown location at LP's, Ullspergers wanted to also bring their passion of food and family to the downtown scene,