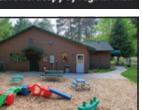

Fitting within its "come back to tradition" motif, the lodge offers a lounge with a hand-built fireplace constructed in 1937 and '38, the and large animal mounts, an indoor

heated pool, a hot tub and redwood sauna, and suites and studios.

"With the studios, kitchenette, sitting area and bed are all in one room. But with the suite, the bedroom is separate from the sitting area and kitchenette," shared Forry.

The resort also offers an on-site trapshooting and sporting clays course.

A banquet facility at Gateway Lodge can accommodate up to 100 people for weddings, banquets, showers, anniversaries birthdays. A buffet or personalized menu is available for these events.

"Come celebrate your magical day with us in our banquet facility," said Forry. "Our elegant atmosphere will dazzle you and your guests. It's the perfect setting for moments you'll never forget."