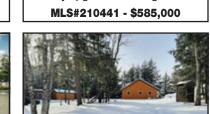

# Gateway Lodge welcomes guests 'back to tradition' in Land O'Lakes

featured week's establishment is Gateway Lodge Restaurant and Lounge in Land O'

Gateway Lodge is located just off Highway 45 along Highway B on the east end of downtown Land O'

The historic Gateway Lodge was built in 1938 by radio and theater magnate John King of Detroit, Mich., whose portrait still hangs in the main lobby today.

King owned 20 movie theaters by 1928 and the King-Trendle Broadcasting Corp. that operated out of Detroit. Due to King's status in the entertainment industry, several celebrities stayed at Gateway Lodge, including Lawrence Welk, Bob Hope, Mitzi Gaynor and more.

King also built an airport, golf course, ski hill and jump, riding stables and employee housing, all in close proximity to Gateway Lodge, according to manager Lynn Forry.

The lodge, constructed with handhewn logs, sits on the boundary line that separates Wisconsin and Michigan and provides lodging and a fine dining restaurant.