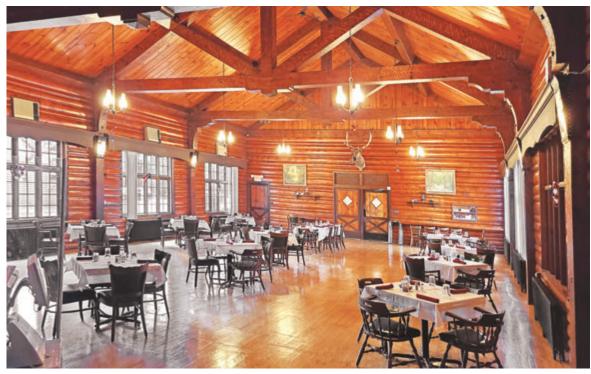

# Gateway Lodge welcomes guests 'back to tradition' in Land O'Lakes

featured week's establishment is Gateway Lodge Restaurant and Lounge in Land O'

Gateway Lodge is located just off Highway 45 along Highway B on the east end of downtown Land O'

The historic Gateway Lodge was built in 1938 by radio and theater magnate John King of Detroit, Mich., whose portrait still hangs in the main lobby today.

King owned 20 movie theaters by 1928 and the King-Trendle Broadcasting Corp. that operated out of Detroit. Due to King's status in the entertainment industry, several celebrities stayed at Gateway Lodge, including Lawrence Welk, Bob Hope, Mitzi Gaynor and more.

King also built an airport, golf course, ski hill and jump, riding stables and employee housing, all in close proximity to Gateway Lodge, according to manager Lynn Forry.

The lodge, constructed with handhewn logs, sits on the boundary line that separates Wisconsin and Michigan and provides lodging and a fine dining restaurant.

"When the lodge was original

guys who built the lodge were paid 37 cents an hour," Forry shared.

People have been visiting Gateway Lodge for more than 80 years for food, lodging and recreation.

"The Gateway Lodge Restaurant offers fine dining in a warm and comfortable atmosphere, with the charm of 1938, to create a perfect family dining experience,"

Fitting within its "come back to tradition" motif, the lodge offers a lounge with a hand-built fireplace constructed in 1937 and '38, the and large animal mounts, an indoor

heated pool, a hot tub and redwood sauna, and suites and studios.