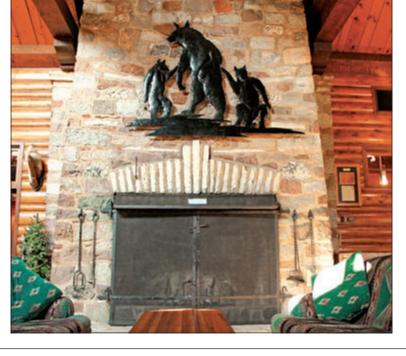

Fitting within its "come back to tradition" motif, the lodge offers a lounge with a hand-built fireplace constructed in 1937 and '38, the and large animal mounts, an indoor

heated pool, a hot tub and redwood sauna, and suites and studios.