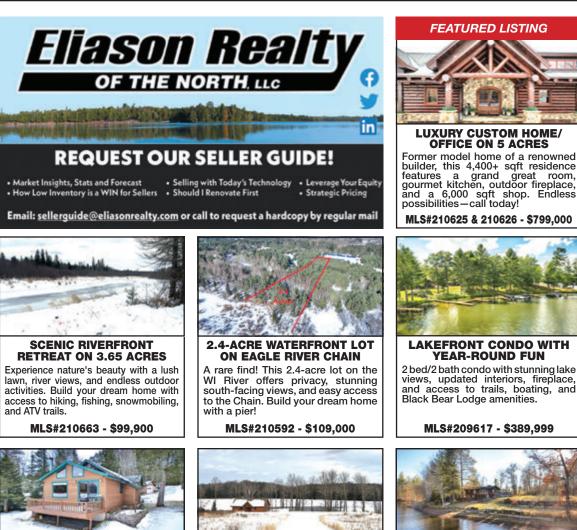

deposit · No live animals on or about the premises

143324

No smoking





Elli@RedmanRealtyGroup.com •••• The #1 Brokerage in the Northwoods ••••

RedmanRealtyGroup.com



burning fireplace. It just needs some TLC. The location is just across the street from Catfish Lake/ER Chain and right off the snowmobile trail offering endless up-north recreational opportunities at an affordable price! No real estate, lot, or land is included in the sale as the site is leased to the occupant for \$425 per month covering water/sewer, road maintenance, garbage pick-up, and snow removal. MLS#209624 \$66.000





For more information on this and other great properties, contact: **Erica Dumas** 715-891-2403

Erica@RedmanRealtyGroup.com

•••• The #1 Brokerage in the Northwoods •••• RedmanRealtyGroup.com



Page 7



MUSKELLUNGE LAKE HOMESITE Just minutes from Eagle River. 100 feet of western exposure frontage on this full rec lake famous for its excellent fishing including big Muskies.

\$150,000 - MLS#208907



#### HAZELHURST PRIME COMMERCIAL LOCATION

This large building sits on a 2.16 acre parcel with about 192 ft of visible road frontage along busy Hwy 51. It has an additional 491 ft of frontage on Oneida St. D.O.T. traffic counts are between 7,000-10,200 vehicles.

\$449,500 - MLS#207825

PINESTONE CROSSING MOOSE LODGE Land O Lakes, fractionary ownership in the 3 bdrm., 3 bath log home on Landing Lake. 1/10 ownership gives you 5 weeks of usage throughout the year. Fully furnished log home. Deck, screened porch, fieldstone fp. Use of all the water toys. Affordable Northwoods ownership