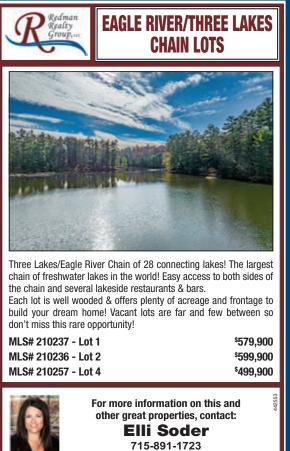

WEDNESDAY, FEBRUARY 26, 2025

Located just two miles south of Land O' Lakes, The Twilight Supper Club and Big Z's Lounge offer diners an experience that blends traditional flavors with an inviting atmosphere.

## Discover timeless dining at The Twilight Supper Club and Big Z's Lounge

Located just two miles south of picturesque Land O' Lakes, at the corner of Hwy 45 and County Hwy E, The Twilight Supper Club and Big Z's Lounge offers a dining experience that blends traditional flavors with an inviting atmosphere.

Enjoy a diverse menu featuring Nightly Specials, a classic Friday Fish Fry, tender, melt-in-yourmouth Prime Rib Saturdays, falloff-the-bone ribs, the largest soup and salad bar in the North Woods and so much more.

Whether you are dining in or taking your meal to-go, we're open for dinner Tuesday through Thursday, 4 - 8 p.m., and Friday and Saturday, 4 - 9 p.m. Walk-ins are welcome, but reservations are always appreciated.

Classic Comfort in Big Z's Lounge! Relax in Big Z's Lounge, open Friday through Saturday, 11 a.m. - 4 p.m., where you'll find supper club classics like prime rib and brisket sandwiches, the

Twilight offers a diverse menu that features nightly specials.

signature Twilight Burger and a Bloody Mary Bar. Enjoy specialty cocktails, including the famous Spicy

Serving Vilas and Oneida Counties

7 TV'S TO SEE THE PLAYOFFS OPEN 7 DAYS A WEEK

Page 2

Twilight Old Fashioneds and a variety of martinis, margaritas and mules, and ice cream treats like grasshoppers, pink squirrels and brandy Alexanders in a cozy environment perfect for unwinding with friends or catching the game on big-screen TVs.

"Our team is dedicated to making sure you and your family enjoy the perfect night out," say owners Jeffrey and Cori Zavada.

From updated elegant decor to friendly staff and delicious meals, Twilight is here to ensure your visit is unforgettable.

The Twilight Supper Club is located at 5810 Highway 45, just two miles south of Land O' Lakes. Learn more by visiting twilightsupperclub.com or calling (715) 547-8500.

Experience the tradition. Taste the difference. Make memories at The Twilight Supper Club and Big Z's Lounge.