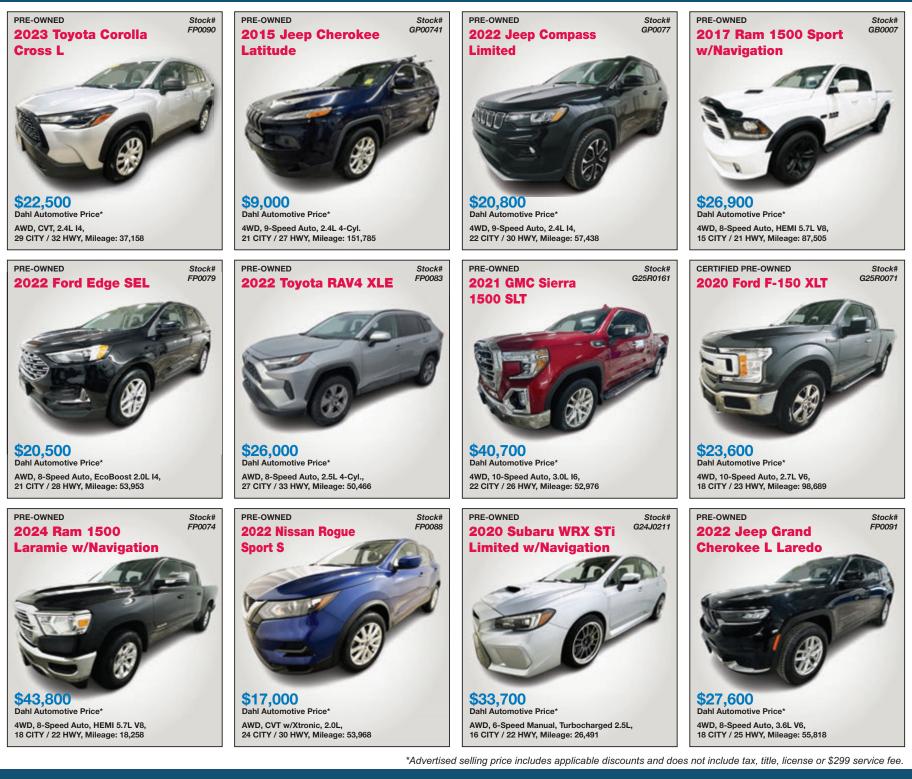

**Dahl Honda** 1737 N Stevens Street, Rhinelander, WI 54501



Dahl Chrysler, Dodge, Jeep, Ram

Sales: Mon. & Thurs. 9 a.m. - 7 p.m. Tues., Wed. & Fri. 9 a.m. - 6 p.m. Sat. 9 a.m. - 4 p.m. Sunday - Closed

715-362-6311



3668 Hwy. 4/N, Rhinelander, WI 54501 715-420-1555

Service: Mon. - Fri. 7:30 am - 5:30 pm Sat. & Sun. - Closed



Check out these vehicles and more at Dahl Automotive today! DahlHondaRhinelander.com DahlChryslerDodgeJeepRamRhinelander.com

WEDNESDAY, FEBRUARY 26, 2025





Located just two miles south of Land O' Lakes, The Twilight Supper Club and Big Z's Lounge offer diners an experience that blends traditional flavors with an inviting atmosphere.

## Discover timeless dining at The Twilight Supper Club and Big Z's Lounge

Located just two miles south of picturesque Land O' Lakes, at the corner of Hwy 45 and County Hwy E, The Twilight Supper Club and Big Z's Lounge offers a dining experience that blends traditional flavors with an inviting atmosphere.

Enjoy a diverse menu featuring Nightly Specials, a classic Friday Fish Fry, tender, melt-in-yourmouth Prime Rib Saturdays, falloff-the-bone ribs, th