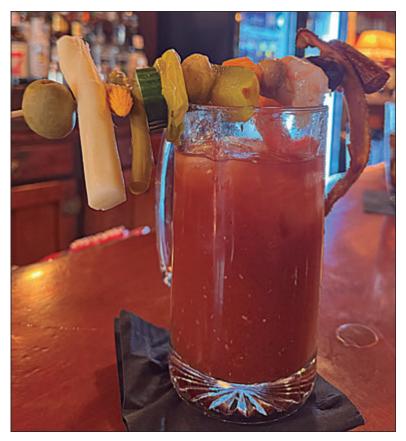

signature Twilight Burger and a Bloody Mary Bar. Enjoy specialty cocktails, including the famous Spicy

Serving Vilas and Oneida Counties

7 TV'S TO SEE THE PLAYOFFS OPEN 7 DAYS A WEEK

Page 2

Twilight Old Fashioneds and a variety of martinis, margaritas and mules, and ice cream treats like grasshoppers, pink squirrels and brandy Alexanders in a cozy environment perfect for unwinding with friends or catching the game on big-screen TVs.

> The Twilight Supper Club & Big Z's Lounge, under new ownership, is located 2 miles south of beautiful Land O'Lakes, on the corner of Hwy. 45 and County Hwy E. The supper club offers a full menu plus nightly features, a traditional Friday fish fry, mouth-watering Prime Rib as well as fall off the bone Ribs and a full salad bar. Dine in or carry out Tuesday thru Thursday, 4-8 p.m. or Friday and Saturday, 4 - 9 p.m. Reservations are appreciated, but walk-ins are always welcome. If you prefer, you can spend your time in Big Z's Lounge watching the Green & Gold while enjoying a bite to eat off the bar menu and sipping an adult beverage. If you want something a little spicier, enjoy the awesome Bloody Mary bar that is available Friday thru Saturday, from 11:30 a.m. - 3 p.m. The lounge is open Friday thru Saturday from 11 a.m. - 4 p.m. Snowmobilers welcome! For more information, call 715-547-8500, find them on facebook, or visit twilightsupperclub.com.