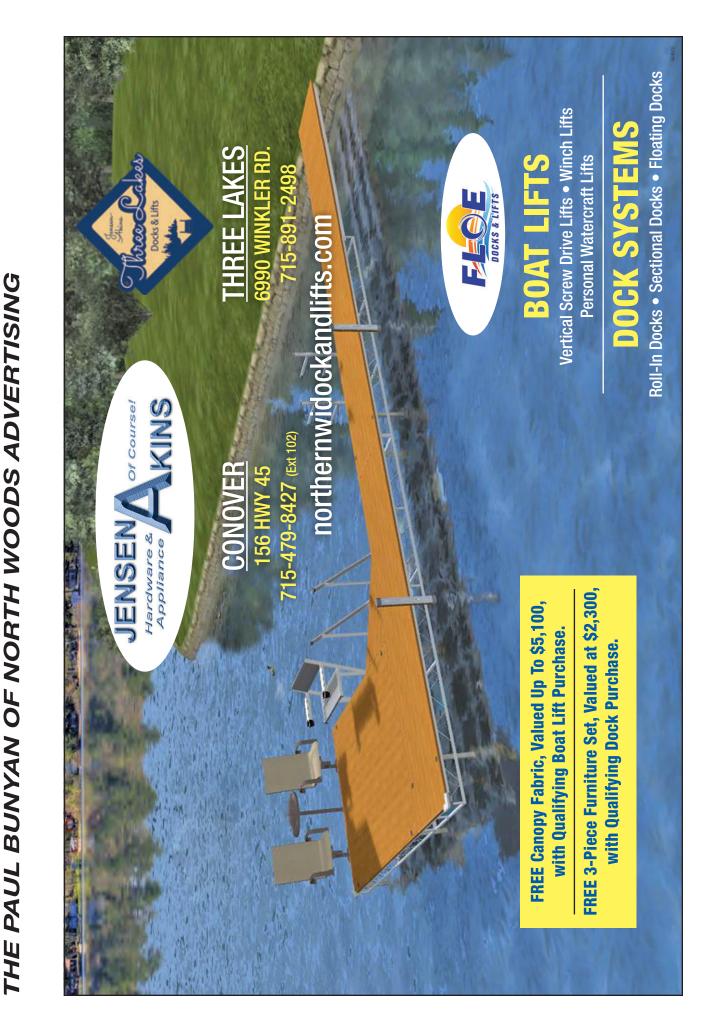

# Bridal Guide

# What to know before a wedding gown shopping trip

turning point from one stage in life to another. The significance of that transition is perhaps one reason why couples and their guests dress so nicely for a wedding ceremony and reception. Formal garb is a wedding tradition, guests anxiously await seeing which type of gown a bride will wear. cultures, western

have been the standard since the nineteenth century and are believed to symbolize purity and grace. In eastern cultures, wedding gowns often have been elaborate, colorful creations that have their own symbolic meanings unique to various areas of the world.

Shopping for a wedding gown can spark mixed

emotions. While it is exciting to try on some remarkable garments, there also is the pressure of knowing all eye