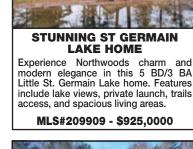

ng, with easy access to snowmobile, ATV trails, and Land O'

MLS#209013 - \$299,000

Lakes amenities.



ON EAGLE RIVER CHAIN A rare find! This lot on the WI River offers privacy, stunning south-facing views, and easy access to the Chain. Build your dream home with a pier!

MLS#210592 - \$109,000

Eagle River (715) 479-4431 St. Germain (715) 542-3223 Land O' Lakes



## **AND GRILL**

Established bar and grill with established fan base, great food, cocktails, and trailside access. A 2 acre lot with 2 BD/1 BA home included, this is truly the opportunity of a lifetime! MLS#208582 - \$649,000



HOME 2 BD/2BA w/newly remodeled walk out LL w/2 bonus rooms, family room, & full bath. Main floor w/great room, wood

stove, and wrap-around deck for views of North Twin Lake. MLS#209484 - \$289,000





**WATERFRONT OPPORTUNITY** ON LOWER BUCKATABON LAKE 151' of level frontage on Lower Buckatabon Lake. This 1.63-acre buildable lot offers clear waters, great fishing, and direct trail access—no deed restrictions!

MLS#210599 - \$299,000

The North Woods Name In Real Estate

EliasonRealty.com

🤷 info@eliasonrealty.com 🔙





LPN \$40/hour RN \$43/hour

## PT/PRN \$2 NIGHT SHIFT **DIFFERENTIAL PAY**

Elite Care Management, a private-duty home healthcare company with over 25 years in the industry, is currently hiring RNs and LPNs to provide care for one patient in Eagle River.

## Immediate coverage needed for **7PM-7AM**

Please contact Maria Carreno. Recruiter at (630) 548-9500

Send resume to Maria at mcarreno@elitecaremanagement.com

You can also apply on Indeed.com - search Elite Care