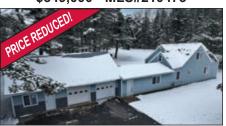

Discover Your Piece of the Northwoods! 15+ acres of wooded land near Eagle River - near endless outdoor adventure opportunities! Located near some great fishing, snowmobiling/ATVing trails, or prime hunting. Don't miss out on this affordable slice of nature. Call today!

\$28,000 - MLS#210405



ST LOUIS ROAD HOME 9.95 acres in Phelps! 3BR/2BA ranch, walkout basement. heated garage, pole building, greenhouse, garden, trails & deer stand. Across from National Forest. A Northwoods

\$349,900 - MLS#210464



**BIG ST GERMAIN CABIN** Charming 2-bed, 2-bath half-log cabin in St. Germain with

beach/pier rights to Big St. Germain Lake. Snowmobile & hiking trails nearby, plus an unfinished basement for storage. Ideal location for outdoor fun & a great rental opportunity!

\$349,000 - MLS#210473



**EAGLE RIVER HOME** 

This newly-remodeled 3 BR/ 2 BA home features a new drilled well, new kitchen and bathrooms with quartz countertops and backsplash and porcelain tile, new furnace, water heater and central air, new LG appliances, and an attached 2-car garage.

\$355,000 - MLS#209985



This stunning 4-bed, 3-bath home offers the perfect blend of comfort and practicality. Enjoy spacious living + 3 heated garages - perfect for snowmobiles, ATVs, boats, and more! Say goodbye to storage fees and hello to endless possibilities.

\$429,900 - MLS#210461

Camp's Fresh Market

474 Hwy. 70, St. Germain 715-479-9150

While Supplier Last

**PRICES EFFECTIVE** THURSDAY & FRIDAY, FEB. 13 & 14, 2025 www.campsfreshmarket.com Open 7 Days a Week 7:00 AM-7:00 PM

WEDNESDAY, FEBRUARY 12, 2025

## 2-DA