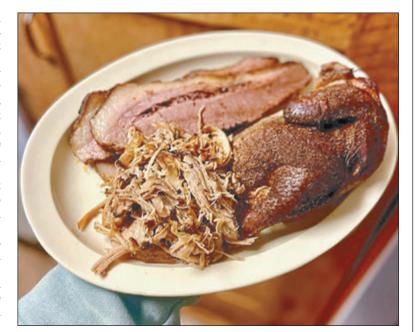

#### alike. **The Food**

What has continued to grow the popularity of Buckshot's is their food.

and prudent about the changes in the

culinary tastes of his guests.

Adding not just one, but two inhouse AltoSham smoke-n-hold ovens has allowed them to bring in-house smoked meats including pulled pork, brisket, chicken and Prime Rib each and every week.

And their famous pizzas are what people continue to rave about, said Ullsperger, as they pump out more and more in flavor, toppings and offerings each and every day.

They always feature fresh hand pattied ground chuck burgers with toppings to order. Their sandwiches, wraps and appetizers bring a taste almost any guest can enjoy.