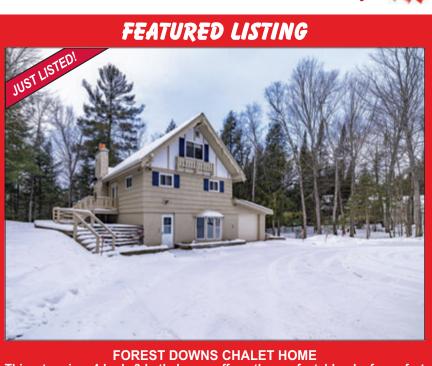

ST LOUIS ROAD HOME 9.95 acres in Phelps! 3BR/2BA ranch, walkout basement. heated garage, pole building, greenhouse, garden, trails & deer stand. Across from National Forest. A Northwoods

\$349,900 - MLS#210464



**BIG ST GERMAIN CABIN** Charming 2-bed, 2-bath half-log cabin in St. Germain with

beach/pier rights to Big St. Germain Lake. Snowmobile & hiking trails nearby, plus an unfinished basement for storage. Ideal location for outdoor fun & a great rental opportunity!

\$349,000 - MLS#210473



**EAGLE RIVER HOME** 

This newly-remodeled 3 BR/ 2 BA home features a new drilled well, new kitchen and bathrooms with quartz countertops and backsplash and porcelain tile, new furnace, water heater and central air, new LG appliances, and an attached 2-car garage.

\$355,000 - MLS#209985



This stunning 4-bed, 3-bath home offers the perfect blend of comfort and practicality. Enjoy spacious living + 3 heated garages - perfect for snowmobiles, ATVs, boats, and more! Say goodbye to storage fees and hello to endless possibilities.

\$429,900 - MLS#210461

Camp's Fresh Market

474 Hwy. 70, St. Germain 715-479-9150

While Supplier Last

**PRICES EFFECTIVE** THURSDAY & FRIDAY, FEB. 13 & 14, 2025 www.campsfreshmarket.com Open 7 Days a Week 7:00 AM-7:00 PM

WEDNESDAY, FEBRUARY 12, 2025

## 2-DAY S EB. 13 & 14

**FAMILY PACK** 80% Lean **Ground Beef** Lb.

Gold'n Plump **Chicken Leg** Ouarters

**Certified Angus Beef** Ribeye Steaks

CenSea 16/20 Ct. • 1 Lb. Pkg. **Cooked Tail-On Shrimp** 

Oscar Mayer 1 Lb. Pkg. • Selected Varieties **Sliced Bacon** 

**Food Club** 24 Pk. 16.9 Oz.