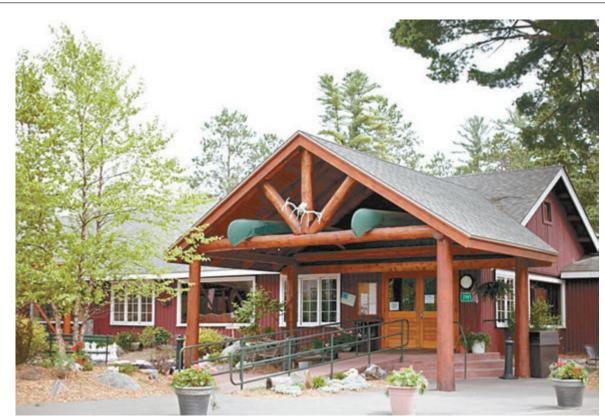

### Old time charm welcomes guests at Eagle Waters Resort & Supper Club

Eagle Waters Resort & Supper Club continues to be a beacon along the shores of the Eagle River Chain of Lakes, offering visitors to the area unbeatable lodging amenities, alongside historic supper club dining.

They are a true full-service "old-school" gem — a landmark property with decades of tradition dating back to 1857.

The rich history of the lodge dates back to the fur trading and logging era when the property consisted of a trading post, bank and the first regional post office. The property also served as a resting spot for loggers as they sourced lumber down the Eagle River Chain of Lakes.

Today, Eagle Waters is a fourseason resort offering an array of amenities to go along with 60 lodging units.

"If the grand, arched ceiling beams and wooden walls could talk, they would speak of the many celebrations and joys experienced through the years," said Eagle Waters Resort owner Laura Koranda. The family-friendly restaurant is open to the public and includes two bars, dining rooms and woodburning fireplaces; banquet and game room; and seating for large groups. The restaurant features a full menu including seafood, pasta, pizza, gluten-free items, vegetarian dishes, small plates and children's meals.