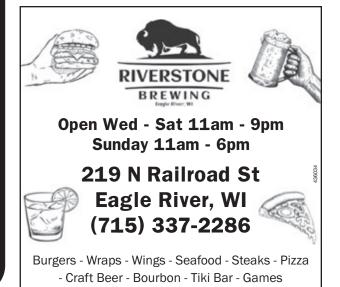

Riverstone Brewing **Company** is located just off Hwy 45 in Eagle River, at 219 N. Railroad St. Riverstone brews their own craft brew in-house and is the go-to spot for craft beer lovers from around the area. They also boast the largest selection of whiskey you will find in the North Woods. Their new menu includes a wide variety of appetizers, burgers, wraps, seafood and steak, with Prime Rib featured on Saturday. Enjoy the relaxing atmosphere in our beautiful dining area, at the full bar, or in the Tiki Bar overlooking the river. Riverstone would love to host or cater your event and offers beer/whiskey painting dinners and live music. Hours Wednesday through are Saturday 11 a.m. - 9 p.m. and Sunday 11 a.m. - 6 p.m. Contact them at 715-337-2286, find them on facebook or visit them at riverstonebrewingcompany. com