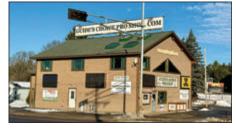

OF RHINELANDER

1508 N. Stevens Street Rhinelander, WI 54501

Chef Rene's at Eagle River offers a private space for groups or families celebrating any special occasion. -Contributed Photos

## Chef Rene's at Eagle River a great spot for events, holiday gatherings

Great food and a warm, friendly atmosphere greet every guest as they enter Chef Rene's at Eagle River.

Continuing his passion for the restaurant business and culinary expertise after spending years perfecting his craft, Rene Ayvazzadeh has found a home at the renovated restaurant located inside Eagle River Inn and Resort.

The dining room, bar and banquet area serve as the perfect backdrop for a night out to enjoy food, drinks and of course, good friends. They are also one of the top venues in the area for events, weddings, group dinners, parties or company get-togethers.

The supper club is located at 5260 Highway 70 W., at the intersection with Highway 17 South, and is attached to Eagle River Inn and Resort. It is also located on the Highway 70 snowmobile corridor. There is a large parking lot with plenty of trailer parking available for fishermen and water sports enthusiasts. They are currently open Wednesday through Saturday with live music evenings, occasionally. Call for an updated calendar. The restaurant is also currently booking for the 2024-25 holiday season. Groups interested in a customized menu for a company or staff gathering can call the restaurant to book. Dates do fill fast. Nestled on the shores of the 28lake Eagle River Chain, the dining room overlooking Watersmeet Lake offers a sunset view through a screened-in porch. Many are familiar with Chef Rene and the Ayvazzadeh family,