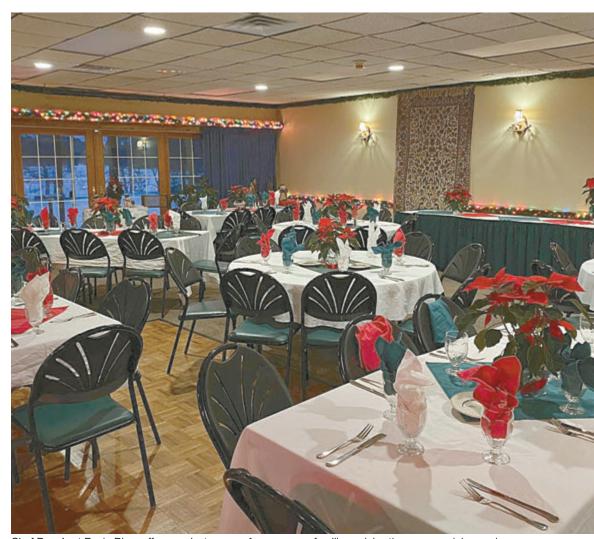

OF RHINELANDER

1508 N. Stevens Street Rhinelander, WI 54501

Chef Rene's at Eagle River offers a private space for groups or families celebrating any special occasion. -Contributed Photos

## Chef Rene's at Eagle River a great spot for events, holiday gatherings

Great food and a warm, friendly atmosphere greet every guest as they enter Chef Rene's at Eagle River.

Continuing his passion for the restaurant business and culinary expertise after spending years perfecting his craft, Rene Ayvazzadeh has found a home at the renovated restaurant located inside Eagle River Inn and Resort.

The dining room, bar and banquet area serve as the perfect backdrop for a night out to enjoy food, drinks and of course, good friends. They are also one of the top venues in the area for events, weddings, group dinners, parties or company get-togethers.

The supper club is located at 5260 Highway 70 W., at the intersection with Highway 17 South, and is attached to Eagle River Inn and Resort. It is also located on the Highway 70 snowmobile corridor. There is a large parking lot with plenty of trailer parking available for fishermen and water sports enthusiasts. They are currently open Wednesday through Saturday with live music evenings, occasionally. Call for an updated calendar. The restaurant is also currently booking for the 2024-25 holiday season. Groups interested in a customized menu for a company or staff gathering can call the restaurant to book. Dates do fill fast. Nestled on the shores of the 28lake Eagle River Chain, the dining room overlooking Watersmeet Lake offers a sunset view through a screened-in porch. Many are familiar with Chef Rene and the Ayvazzadeh family,