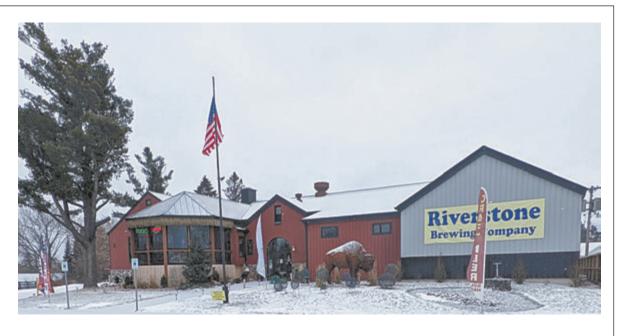

## Discover craft brews like no other at Riverstone **Brewing Company**

Nestled just off Hwy 45 in Eagle River, Riverstone Brewing Company is the quintessential destination for craft beer aficionados and culinary enthusiasts.

With a unique blend of locally brewed beers and an impressive whiskey selection, Riverstone is more than just a brewery; it's a delightful retreat for the senses.

At Riverstone, we take pride in our craft. Helmed by our skilled Brew Master, trained at the esteemed World Brewing Academy, every brew we make is a testament to our commitment to craft brewing. Indulge in their signature craft beers such as the refreshing Tuni-Time Hazy IPA, the crisp Kee-Mi-Con Kolsch, the bold Finger Lake IPA and their smooth 319 Red Irish Ale. For those who prefer a lighter touch, their Patriot Cream Ale, Cherry Drop Shandy and zesty Hefeweizen are sure to please.

But it doesn't stop at beer. The menu is a culinary adventure, featuring a delightful mix of classic

pub favorites and innovative dishes designed to harmonize with Riverstone's specialty brews. Savor a variety of sharable appetizers, mouthwatering burgers, wraps, seafood and steak - complete with their renowned Prime Rib served every Saturday. And let's not forget the artisanal pizzas, which are available anytime Riverstone is open. Chef Matt Porchaska, with his formal training and creative flair, ensures that every dish is both unique and memorable.

"There is something for everyone at Riverstone," say owners Laurie and Steve, embodying their

passion for crafting an inviting atmosphere.

Looking to celebrate a special occasion? Riverstone Brewing is eager to host or cater events.

The facility can accommodate just about anything a partygoer may have in mind. Enjoy a relaxed vibe while sipping a drink in the beautifully appointed dining area or charming Tiki Bar, both of which boast scenic views of the picturesque Eagle River. Check out the North Wood's largest whiskey selection in the Iron Bison Whiskey Bar located in Riverstone's vibrant full bar.

Join in on Happy Hour every Tuesday through Thursday from 3 - 5 p.m. Doors are open Wednesday to Saturday from 11 a.m. - 9 p.m. and Sundays from 11 a.m. - 6 p.m.

Visit Riverstone Brewing Company at 219 N Railroad St. in Eagle River.

For more information, call 715-337-2286, or connect on Facebook or online at riverstonebrewingcompany.com.

Riverstone **Brewing Company** is located just off Hwy 45 in Eagle River, at 219 N. Railroad St. Riverstone brews their own craft brew in-house and is the go-to spot for craft beer lovers from around the area. They also boast the largest selection of whiskey you will find in the North Woods. Their new menu includes a wide variety of appetizers, burgers, wraps, seafood and steak, with Prime Rib featured on Saturday. Enjoy the relaxing atmosphere in our beautiful dining area, at the full bar, or in the Tiki Bar overlooking the river. Riverstone would love to host or cater your event and offers beer/whiskey painting dinners and live music. Hours Wednesday through Saturday 11 a.m. - 9 p.m. and Sunday 11 a.m. - 6 p.m. Contact them at 715-337-2286, find them on facebook or visit them at riverstonebrewingcompany.