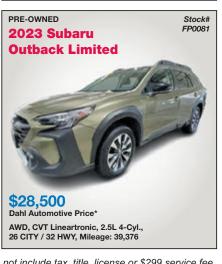

PRE-OWNED

\$27,000

2022 Ram 1500

**Classic Warlock Edition** 

Dahl Chrysler, Dodge, Jeep, Ram **AUTOMOTIVE** 3668 Hwy. 47N, Rhinelander, WI 54501 **715-420-1555**  Sales: Mon. & Thurs. 9 a.m. - 7 p.m. Tues., Wed. & Fri. 9 a.m. - 6 p.m. Sat. 9 a.m. - 4 p.m. **Sunday - Closed** 

Service: Mon. - Fri. 7:30 am - 5:30 pm Sat. & Sun. - Closed



PRE-OWNED

\$20,000

\$44,000

Dahl Automotive Price\*

4WD, 8-Speed Auto, 5.7L Hemi V8, 18 CITY / 22 HWY, Mileage: 18,258

Dahl Automotive Price\*

with Navigation

**2024 Ram 1500 Laramie** 

2023 Nissan Rogue S





















\*Advertised selling price includes applicable discounts and does not include tax, title, license or \$299 service fee.

# entertainment quide



## Discover craft brews like no other at Riverstone **Brewing Company**

Nestled just off Hwy 45 in Eagle River, Riverstone Brewing Company is the quintessential destination for craft beer aficionados and culinary enthusiasts.

With a unique blend of locally brewed beers and an impressive whiskey selection, Riverstone is more than just a brewery; it's a delightful retreat for the senses.

At Riverstone, we take pride in our craft. Helmed by our skilled Brew Master, trained at the esteemed World Brewing Academy, every brew we make is a testament to our commitment to craft brewing. Indulge in their signature craft beers such as the refreshing Tun