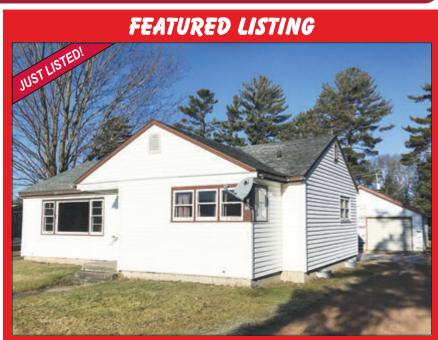

- MLS#209652



LAKE TOMAHAWK COMMERCIAL

This former gas station is in a prime business location. The property has 119 ft of road frontage along State Hwy 47. Highlights include a detached 2 car garage, city sewer, and located in downtown Lake Tomahawk and near the snowmobile trail.

\$180,000 - MLS#207198



MUSKELLUNGE LAKE HOMESITE Just minutes from Eagle River. 100 feet of western exposure frontage on this full rec lake famous for its excellent fishing, including big Muskies.

\$150,000 - MLS#208907



**EAGLE RIVER HOME** This newly-remodeled 3 BR/2 BA home features a new drilled well, new kitchen and bathrooms with quartz countertops and backsplash and porcelain tile, new furnace, water heater and central air, new LG appliances,

and an attached 2-car garage \$380,000 - MLS#209985



#### **SCHOOL DRIVE HOME**

Affordable 3-bed, 1-bath ranch in the heart of Three Lakes with spacious 2-car garage. Great investment or starter home with potential - Don't miss

\$154,900 - MLS#210275