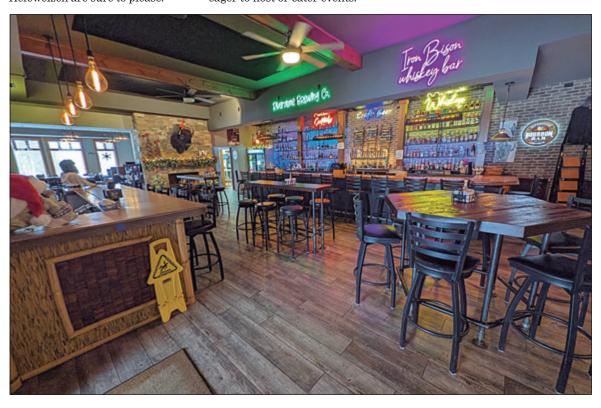

## Discover craft brews like no other at Riverstone **Brewing Company**

Nestled just off Hwy 45 in Eagle River, Riverstone Brewing Company is the quintessential destination for craft beer aficionados and culinary enthusiasts.

With a unique blend of locally brewed beers and an impressive whiskey selection, Riverstone is more than just a brewery; it's a delightful retreat for the senses.

At Riverstone, we take pride in our craft. Helmed by our skilled Brew Master, trained at the esteemed World Brewing Academy, every brew we make is a testament to our commitment to craft brewing. Indulge in their signature craft beers such as the refreshing Tuni-Time Hazy IPA, the crisp Kee-Mi-Con Kolsch, the bold Finger Lake IPA and their smooth 319 Red Irish Ale. For those who prefer a lighter touch, their Patriot Cream Ale, Cherry Drop Shandy and zesty Hefeweizen are sure to please.

But it doesn't stop at beer. The menu is a culinary adventure, featuring a delightful mix of classic

pub favorites and innovative dishes designed to harmonize with Riverstone's specialty brews. Savor a variety of sharable appetizers, mouthwatering burgers, wraps, seafood and steak - complete with their renowned Prime Rib served every Saturday. And let's not forget the artisanal pizzas, which are available anytime Riverstone is open. Chef Matt Porchaska, with his formal training and creative flair, ensures that every dish is both unique and memorable.

"There is something for everyone at Riverstone," say owners Laurie and Steve, embodying their

passion for crafting an inviting atmosphere.

Looking to celebrate a special occasion? Riverstone Brewing is eager to host or cater events.

The facility can accommodate just about anything a partygoer may have in mind. Enjoy a relaxed vibe while sipping a drink in the beautifully appointed dining area or charming Tiki Bar, both of which boast scenic views of the picturesque Eagle River. Check out the North Wood's largest whiskey selection in the Iron Bison Whiskey Bar located in Riverstone's vibrant full bar.

Join in on Happy Hour every Tuesday through Thursday from 3 - 5 p.m. Doors are open Wednesday to Saturday from 11 a.m. - 9 p.m. and Sundays from 11 a.m. - 6 p.m.

Visit Riverstone Brewing Company at 219 N Railroad St. in Eagle River.

For more information, call 715-337-2286, or connect on Facebook or online at riverstonebrewingcompany.com.

Riverstone **Brewing Company** is located just off Hwy 45 in Eagle River, at 219 N. Railroad St. Riverstone brews their own craft brew in-house and is the go-to spot for craft beer lovers from around the area. They also boast the largest selection of whiskey you will find in the North Woods. Their new menu includes a wide variety of appetizers, burgers, wraps, seafood and steak, with Prime Rib featured on Saturday. Enjoy the relaxing atmosphere in our beautiful dining area, at the full bar, or in the Tiki Bar overlooking the river. Riverstone would love to host or cater your event and offers beer/whiskey painting dinners and live music. Hours Wednesday through Saturday 11 a.m. - 9 p.m. and Sunday 11 a.m. - 6 p.m. Contact them at 715-337-2286, find them on facebook or visit them at riverstonebrewingcompany.