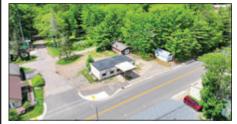

## Discover craft brews like no other at Riverstone **Brewing Company**

Nestled just off Hwy 45 in Eagle River, Riverstone Brewing Company is the quintessential destination for craft beer aficionados and culinary enthusiasts.

With a unique blend of locally brewed beers and an impressive whiskey selection, Riverstone is more than just a brewery; it's a delightful retreat for the senses.

At Riverstone, we take pride in our craft. Helmed by our skilled Brew Master, trained at the esteemed World Brewing Academy, every brew we make is a testament to our commitment to craft brewing. Indulge in their signature craft beers such as the refreshing Tuni-Time Hazy IPA, the crisp Kee-Mi-Con Kolsch, the bold Finger Lake IPA and their smooth 319 Red Irish Ale. For those who prefer a lighter touch, their Patriot Cream Ale, Cherry Drop Shandy and zesty Hefeweizen are sure to please.

Riverstone **Brewing Company** is located just off Hwy 45 in Eagle River, at 219 N. Railroad St. Riverstone brews their own craft brew in-house and is the go-to spot for craft beer lovers from around the area. They also boast the largest selection of whiskey you will find in the North Woods. Their new menu includes a wide variety of appetizers, burgers, wraps, seafood and steak, with Prime Rib featured on Saturday. Enjoy the relaxing atmosphere in our beautiful dining area, at the full bar, or in the Tiki Bar overlooking the river. Riverstone would love to host or cater your event and offers beer/whiskey painting dinners and live music. Hours Wednesday through Saturday 11 a.m. - 9 p.m. and Sunday 11 a.m. - 6 p.m. Contact them at 715-337-2286, find them on facebook or visit them at riverstonebrewingcompany.