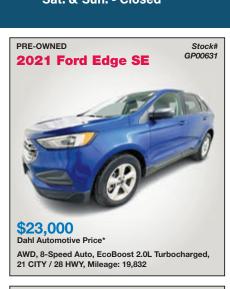

PRE-OWNED

\$27,000

2022 Ram 1500

**Classic Warlock Edition** 

Dahl Chrysler, Dodge, Jeep, Ram **AUTOMOTIVE** 3668 Hwy. 47N, Rhinelander, WI 54501 **715-420-1555**  Sales: Mon. & Thurs. 9 a.m. - 7 p.m. Tues., Wed. & Fri. 9 a.m. - 6 p.m. Sat. 9 a.m. - 4 p.m. **Sunday - Closed** 

Service: Mon. - Fri. 7:30 am - 5:30 pm Sat. & Sun. - Closed



PRE-OWNED

\$20,000

\$44,000

Dahl Automotive Price\*

4WD, 8-Speed Auto, 5.7L Hemi V8, 18 CITY / 22 HWY, Mileage: 18,258

Dahl Automotive Price\*

with Navigation

**2024 Ram 1500 Laramie** 

2023 Nissan Rogue S





















\*Advertised selling price includes applicable discounts and does not include tax, title, license or \$299 service fee.

# entertainment quide



## Discover craft brews like no other at Riverstone **Brewing Company**

Nestled just off Hwy 45 in Eagle River, Riverstone Brewing Company is the quintessential destination for craft beer aficionados and culinary enthusiasts.

With a unique blend of locally brewed beers and an impressive whiskey selection, Riverstone is more than just a brewery; it's a delightful retreat for the senses.

At Riverstone, we take pride in our craft. Helmed by our skilled Brew Master, trained at the esteemed World Brewing Academy, every brew we make is a testament to our commitment to craft brewing. Indulge in their signature craft beers such as the refreshing