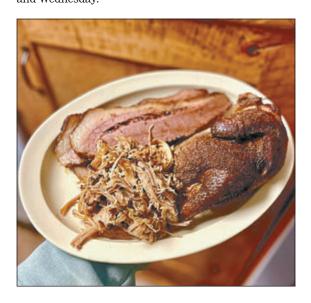

## The Food

What has continued to grow the popularity of Buckshot's is their food.

Ullsperger has dedicated himself and the staff at his North location over the years to being innovative and prudent about the changes in the culinary tastes of his

Adding not just one, but two in-house AltoSham smoke-n-hold ovens has allowed them to bring in-house smoked meats including pulled pork, brisket, chicken and Prime Rib each and every week.

And their famous pizzas are what people continue to rave about, said Ullsperger, as they pump out more and more in flavor, toppings and offerings each and every

They always feature fresh hand pattied ground chuck burgers with toppings to order. Their sandwiches, wraps and appetizers bring a taste almost any guest can enjoy.

For a full menu, or for more information on Buckshots North, go online to buckshotseagleriver. com. To place orders or for questions, call 715-479-7468.

# BOTH ON EARLYBIRD SPECIAL • 3-5PM | \$3 OFF \$25 • \$6 OFF \$50 (LIMIT 1 COUPON PER TABLE. NO SPLIT CHECKS. EXPIRES 1/31/25) IN-HOUSE SMOKED MEATS . BURGERS

SANDWICHES • PIZZA • HOMEMADE SOUPS SALADS • FISH FRY • CRAFT BEER 715-479-7468 2230 HWY 45 N • EAGLE RIVER, WI