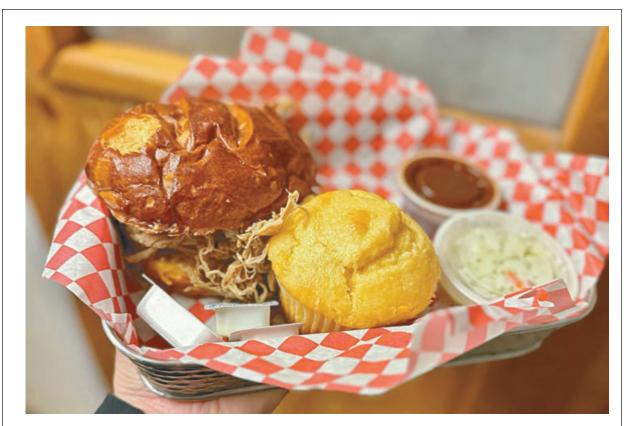

# LP's Pizza + Pasta brings "new vibes" to downtown Eagle River

There is a new vibe in downtown Eagle River on Wall Street as LP's Pizza + Pasta has rebranded what once was Buckshot's Downtown.

Owners Dan and Tammy Ullsperger purchased the mainstay business, what is now Buckshot's Saloon & Eatery, in 2015. That restaurant has continued to be a popular go-to for diners who've raved about the food, drinks and atmosphere.

With the downtown location at LP's, Ullspergers wanted to also bring their passion of food and family to the downtown scene, and have reinvigorated what was a second Buckshots location with pizza, pasta and much more.

They purchased what was then BBT's downtown in 2019, and have been improving the second location where most recently opened LP's. Along with the restaurant, there is also an arcade featuring 10 different games to keep the children entertained.

"We couldn't ask for a better location than the middle of downtown Eagle River," said Dan Ullsperger, owner. "As Buckshot's is a family-run business, we put family first. Bring the kiddos in for a grilled cheese, chicken tenders, or let them explore the rest of the menu."

Appetizers include homemade garlic bread dipped in real butter, walleye fingers, onion petals, cheese fries, zucchini strips and more.

Soups and salads available to go with a made-to-order cheeseburger, cheese steak sandwich and Italian melt. Pizzas are made to order or can include a supreme, Buffalo chicken or Philly cheesesteak.

Pasta dishes can start with something as simple as spaghetti, or can get as diverse as an eggplant parmesan, chicken alfredo or lasagna.

LP's offers a full menu, serving from 11 a.m. until 7:30 p.m. They serve Thursday through Monday. Sunday they close at 3 p.m. The restaurant is closed Tuesday and Wednesday.

For more information on LP's or to order to go, call 715-337-2209.

The restaurant is located in downtown Eagle River at 207 E. Wall Street.