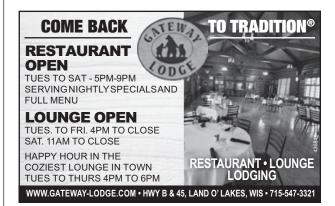

Gateway Lodge Restaurant and Lounge is located at the corner of Hwy. B and 45 in Land O' Lakes. 715547-3321. Dine-in, open for dinner Tues.-Sat., 5-9 p.m. Full dinner menu with nightly specials. The coziest lounge in town. Happy Hour Tuesdays thru Thursdays, 4 to 6 p.m.; \$1 off each drink in the lounge. Tues., chef's choice; Wed., shrimp boil; Thurs., broasted chicken; Fri., fish fry; Sat., Prime rib. See our ad in this week's Trader or view us at gatewaylodge.com.