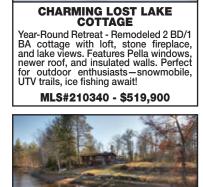

#### CHARMING ST. GERMAIN HOME WITH NORTHWOODS APPEAL

3 BD/2 BA gem on a quiet cul-desac features a cozy stone fireplace, 2 garages w/heated workshop, and ideal access to lakes and

recreational trails. ML\$#210338 - \$229,000