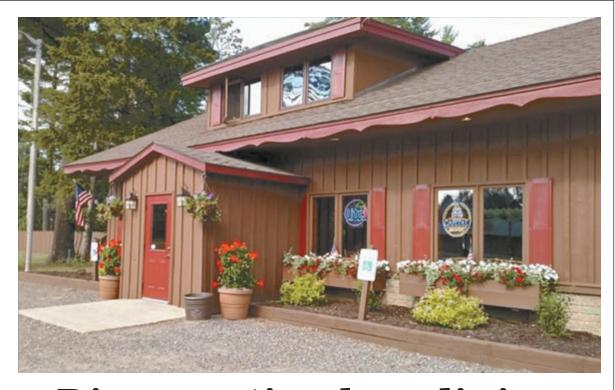

Gateway Lodge Restaurant and Lounge is located at the corner of Hwy. B and 45 in Land O' Lakes. 715547-3321. Dine-in, open for dinner Tues.-Sat., 5-9 p.m. Full dinner menu with nightly specials. The coziest lounge in town. Happy Hour Tuesdays thru Thursdays, 4 to 6 p.m.; \$1 off each drink in the lounge. Tues., chef's choice; Wed., shrimp boil; Thurs., broasted chicken; Fri., fish fry; Sat., Prime rib. See our ad in this week's Trader or view us at gatewaylodge.com.