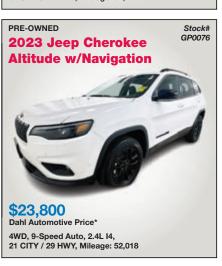

\$8,300 Dahl Automotive Price\*

AWD, 8-Speed Auto, EcoBoost 2.0L I4, 21 CITY / 28 HWY, Mileage: 53,953

FWD, 6-Speed Auto w/Shiftronic, 2.4L 4-Cyl., 24 CITY / 35 HWY, Mileage: 61,112

F5928R11

PRE-OWNED

2022 Chevrolet

Colorado LT

Dahl Chrysler, Dodge, Jeep, Ram

Sales: Mon. & Thurs. 9 a.m. - 7 p.m.

Sat. 9 a.m. - 4 p.m.

**Sunday - Closed** 

Tues., Wed. & Fri. 9 a.m. - 6 p.m.

\*Advertised selling price includes applicable discounts and does not include tax, title, license or \$299 service fee.