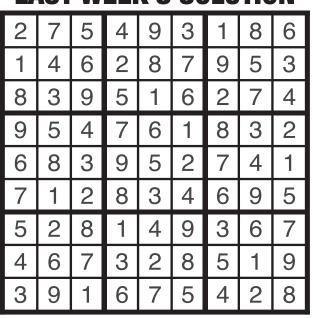

#### **LAST WEEK'S SOLUTION**

|    |                            |    | 1                                               | 2                                                                        | 3                                                                        | 4       | 5       | 6       |         |                                                                                                                                                                                                                                                                                                       |                                                                                                                                                                                                                                                                                                                                                                                                                                                      | 7                                                                                                                                                                                                                                                                                        | 8                                                                                                                                                                    | 9                                                                                                                                                                                                                                                                                                                   |
|----|----------------------------|----|-------------------------------------------------|--------------------------------------------------------------------------|--------------------------------------------------------------------------|---------|---------|---------|---------|-------------------------------------------------------------------------------------------------------------------------------------------------------------------------------------------------------------------------------------------------------------------------------------------------------|------------------------------------------------------------------------------------------------------------------------------------------------------------------------------------------------------------------------------------------------------------------------------------------------------------------------------------------------------------------------------------------------------------------------------------------------------|------------------------------------------------------------------------------------------------------------------------------------------------------------------------------------------------------------------------------------------------------------------------------------------|----------------------------------------------------------------------------------------------------------------------------------------------------------------------|---------------------------------------------------------------------------------------------------------------------------------------------------------------------------------------------------------------------------------------------------------------------------------------------------------------------|
|    | 10                         | 11 |                                                 |                                                                          |                                                                          |         |         |         |         |                                                                                                                                                                                                                                                                                                       | 12                                                                                                                                                                                                                                                                                                                                                                                                                                                   |                                                                                                                                                                                                                                                                                          |                                                                                                                                                                      |                                                                                                                                                                                                                                                                                                                     |
|    | 13                         |    |                                                 |                                                                          |                                                                          |         |         |         |         | 14                                                                                                                                                                                                                                                                                                    |                                                                                                                                                                                                                                                                                                                                                                                                                                                      |                                                                                                                                                                                                                                                                                          |                                                                                                                                                                      |                                                                                                                                                                                                                                                                                                                     |
|    | 15                         |    |                                                 |                                                                          |                                                                          |         |         |         |         | 16                                                                                                                                                                                                                                                                                                    |                                                                                                                                                                                                                                                                                                                                                                                                                                                      |                                                                                                                                                                                                                                                                                          |                                                                                                                                                                      |                                                                                                                                                                                                                                                                                                                     |
| 17 |                            |    |                                                 |                                                                          |                                                                          |         |         |         | 18      |                                                                                                                                                                                                                                                                                                       |                                                                                                                                                                                                                                                                                                                                                                                                                                                      |                                                                                                                                                                                                                                                                                          |                                                                                                                                                                      |                                                                                                                                                                                                                                                                                                                     |
| 19 |                            |    | 20                                              |                                                                          |                                                                          |         |         |         | 21      |                                                                                                                                                                                                                                                                                                       |                                                                                                                                                                                                                                                                                                                                                                                                                                                      |                                                                                                                                                                                                                                                                                          |                                                                                                                                                                      | ·                                                                                                                                                                                                                                                                                                                   |
| 22 |                            |    |                                                 | 23                                                                       | 24                                                                       | 25      | 26      |         | 27      |                                                                                                                                                                                                                                                                                                       |                                                                                                                                                                                                                                                                                                                                                                                                                                                      |                                                                                                                                                                                                                                                                                          |                                                                                                                                                                      | ·                                                                                                                                                                                                                                                                                                                   |
|    | 28                         |    |                                                 |                                                                          |                                                                          |         |         | 29      |         |                                                                                                                                                                                                                                                                                                       | 30                                                                                                                                                                                                                                                                                                                                                                                                                                                   | 31                                                                                                                                                                                                                                                                                       | 32                                                                                                                                                                   |                                                                                                                                                                                                                                                                                                                     |
|    |                            |    |                                                 | 33                                                                       |                                                                          |         | 34      |         |         |                                                                                                                                                                                                                                                                                                       |                                                                                                                                                                                                                                                                                                                                                                                                                                                      |                                                                                                                                                                                                                                                                                          |                                                                                                                                                                      | 35                                                                                                                                                                                                                                                                                                                  |
|    |                            |    | 36                                              |                                                                          |                                                                          |         |         |         |         |                                                                                                                                                                                                                                                                                                       | 37                                                                                                                                                                                                                                                                                                                                                                                                                                                   |                                                                                                                                                                                                                                                                                          |                                                                                                                                                                      |                                                                                                                                                                                                                                                                                                                     |
|    |                            | 38 |                                                 |                                                                          |                                                                          |         |         |         |         |                                                                                                                                                                                                                                                                                                       |                                                                                                                                                                                                                                                                                                                                                                                                                                                      | 39                                                                                                                                                                                                                                                                                       |                                                                                                                                                                      |                                                                                                                                                                                                                                                                                                                     |
|    | 40                         |    |                                                 |                                                                          |                                                                          | ,       |         |         | 41      | 42                                                                                                                                                                                                                                                                                                    | 43                                                                                                                                                                                                                                                                                                                                                                                                                                                   |                                                                                                                                                                                                                                                                                          |                                                                                                                                                                      |                                                                                                                                                                                                                                                                                                                     |
| 44 |                            |    |                                                 |                                                                          |                                                                          | 45      | 46      | 47      |         |                                                                                                                                                                                                                                                                                                       |                                                                                                                                                                                                                                                                                                                                                                                                                                                      |                                                                                                                                                                                                                                                                                          |                                                                                                                                                                      |                                                                                                                                                                                                                                                                                                                     |
| 48 |                            |    |                                                 |                                                                          |                                                                          | 49      |         |         |         |                                                                                                                                                                                                                                                                                                       |                                                                                                                                                                                                                                                                                                                                                                                                                                                      |                                                                                                                                                                                                                                                                                          |                                                                                                                                                                      |                                                                                                                                                                                                                                                                                                                     |
| 50 |                            |    |                                                 |                                                                          |                                                                          | 51      |         |         |         |                                                                                                                                                                                                                                                                                                       |                                                                                                                                                                                                                                                                                                                                                                                                                                                      |                                                                                                                                                                                                                                                                                          |                                                                                                                                                                      |                                                                                                                                                                                                                                                                                                                     |
|    | 19<br>22<br>22<br>44<br>48 | 13 | 13   15   17   19   22   28   38   40   44   48 | 10   11   13   15   15   17   20   22   28   36   38   40   44   48   48 | 10   11   13   15   15   20   23   28   33   36   38   40   44   48   48 | 10   11 | 10   11 | 10   11 | 10   11 | 10       11       13       15       18         17       20       21       21         22       23       24       25       26       27         28       33       34       29       33         36       38       40       41         44       45       46       47         48       49       49       49 | 10       11       13       14       14       16       17       18       16       18       16       18       21       21       21       22       23       24       25       26       27       27       28       29       33       34       34       36       38       40       41       42       44       45       46       47       41       42         44       48       49       49       49       49       49       49       40       41       42 | 10       11       12         13       14         15       16         17       18         19       20         22       23         28       29         33       34         36       37         38       37         40       41         42       43         44       45         48       49 | 10 11 12 12 13 14 14 16 16 17 17 18 18 19 20 21 21 22 28 23 24 25 26 27 27 28 28 33 34 34 36 37 39 40 40 41 42 43 44 45 46 47 49 49 49 49 49 49 49 49 49 49 49 49 49 | 10   11   12   14   15   16   17   18   19   20   21   21   22   23   24   25   26   27   27   28   33   34   36   37   39   40   41   42   43   45   46   47   48   48   49   49   40   41   42   43   45   46   47   48   48   49   49   40   41   42   43   45   46   47   49   49   40   40   40   40   40   40 |