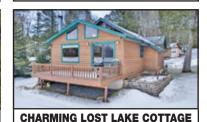

age. Featuring a cinema room, sprawling deck, countless animal mounts,

even a waterfall and double-sided fireplace in the master suite!

MLS#210104 - \$875,000

•••• The #1 Brokerage in the Northwoods •••• RedmanRealtyGroup.com



#### REQUEST OUR SELLER GUIDE!

Market Insights, Stats and Forecast
 How Low Inventory is a WIN for Sellers
 Should I Renovate First

Email: sellerguide@eliasonrealty.com or call to request a hardcopy by regular mail



11.02 wooded acres on Wisconsin River. Borders Vilas County land. Build your dream retreat. Enjoy trails, kayaking, eagles, and serenity. A true paradise for

MLS#210373 - \$229,000



Rare 1-acre lot with 100ft of frontage with access to nearly 6,000 acres of water. Prime location close to restaurants and nearby trails!

MLS#210247 - \$995,000



Year-Round Retreat - Remodeled 2 BD/1 BA cottage with loft, stone fireplace, and lake views. Features Pella windows, newer roof, and insulated walls. Perfect for outdoor enthusiasts—snowmobile. UTV trails, ice fishing await!

MLS#210340 - \$519,900



Private 18+ acre retreat on the Sugar

Well-maintained home features vaulted ceiling, new kitchen, sunroom, wrap-around deck, and bunk house. Close to trails, state land, and private boat launch.

MLS#209863 - \$649,000



#### **LAKEFRONT CONDO**

Big Lake, Cisco Chain, Vaulted ceilings. many updates, lakeview room, rec room, wet bar, heated garage, 2 piers. Prime WI location.

MLS#210378 - \$660,000



#### **WITH NORTHWOODS APPEAL**

3 BD/2 BA gem on a quiet cul-de-sac features a cozy stone fireplace, 2 garages w/heated workshop, and ide