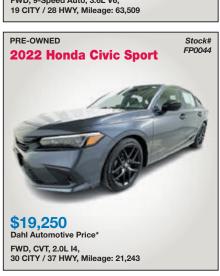

# THE PAUL BUNYAN OF NORTH WOODS ADVERTISING

AND THE THREE LAKES NEWS

© Multi Media Channels, LLC

(715)479-4421

\$21,400

Dahl Automotive Price\*

2013 Hyundai

Sonata GLS