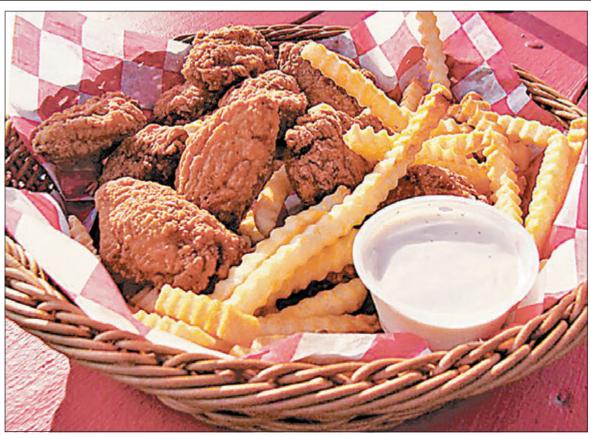

# entertainment quide

Wing Wednesday is a popular event weekly at Timbers Bar & Grill in Saint Germain. Ten wings and fries served for \$10.

Monday starts the weekly specials

with hard and soft shell tacos loaded with all the toppings. Wednesday is for wings as Timbers fries some of the biggest wings around. Get 10 of them breaded and served with French fries and a choice of sauce for just \$10. Thursday the kitchen crew puts together made-to-order Chicago Dogs featuring an all-beef frank on a poppy seed bun. They are topped with sports peppers, onion, bright relish, tomato, celery salt and yellow mustard.