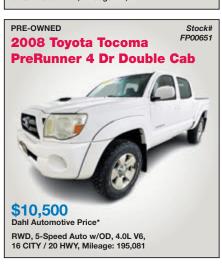

\$8,300 Dahl Automotive Price\*

AWD, 8-Speed Auto, EcoBoost 2.0L I4, 21 CITY / 28 HWY, Mileage: 53,953

FWD, 6-Speed Auto w/Shiftronic, 2.4L 4-Cyl., 24 CITY / 35 HWY, Mileage: 61,112

F5928R11

PRE-OWNED

2022 Chevrolet