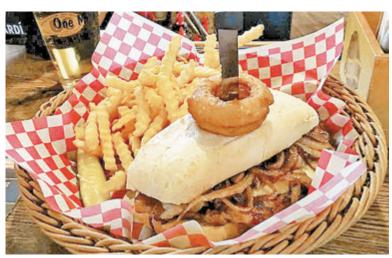

Timbers is one of the area's top

The Ribeye steak sandwich has returned to The Timbers menu everyday. Cooked-to-order it comes with your choice of mushrooms, onions, cheese and topped with two onion rings alongside a generous portion of french fries.