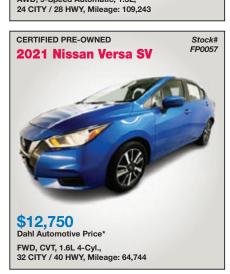

# THE PAUL BUNYAN OF NORTH WOODS ADVERTISING

AND THE THREE LAKES NEWS

© Multi Media Channels, LLC

(715)479-4421

\$21,400

Dahl Automotive Price\*

2013 Hyundai

Sonata GLS

\$8,300 Dahl Automotive Price\*

AWD, 8-Speed Auto, EcoBoost 2.0L I4, 21 CITY / 28 HWY, Mileage: 53,953

FWD, 6-Speed Auto w/Shiftronic, 2.4L 4-Cyl., 24 CITY / 35 HWY, Mileage: 61,112

F5928R11

PRE-OWNED

2022 Chevrolet