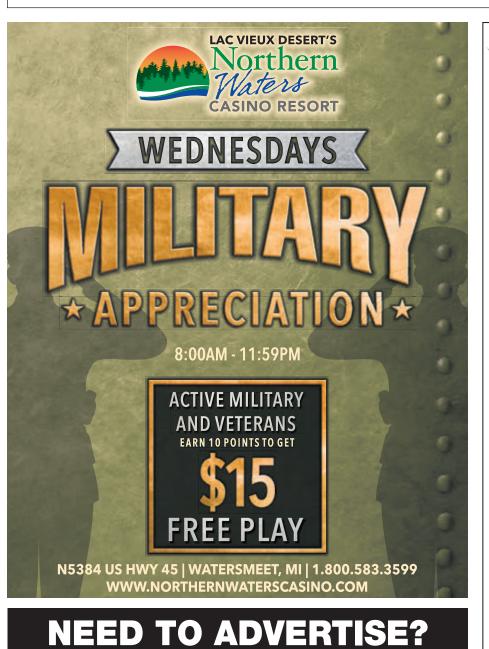

# Northern Waters Casino Resort announces lineup of holiday events, promo and fun

Nestled in Michigan's picturesque U.P., Northern Waters Casino Resort, in Watersmeet, Mich., offers a blend of excitement and relaxation with a sprawling 25,000-square-foot gaming floor, the resort offers almost 500 slots and table games, a hotel, food, drink, holiday events and much more.

Every Wednesday, the casino is offering Military Wednesdays, in which veterans and activeduty military can earn \$15 in Free Play after just 10 same-day points. This offer is available to Superior Club Members, which is a free-tojoin rewards program. Military Wednesdays are designed to honor those who serve and have served, inviting them to enjoy all the casino has to offer in beautiful Watersmeet.