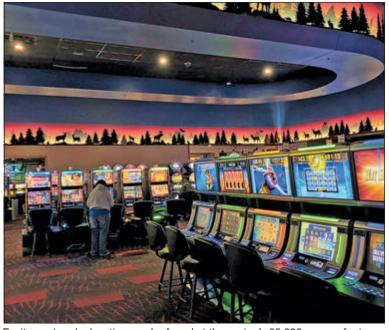

# Northern Waters Casino Resort announces lineup of holiday events, promo and fun

Nestled in Michigan's picturesque U.P., Northern Waters Casino Resort, in Watersmeet, Mich., offers a blend of excitement and relaxation with a sprawling 25,000-square-foot gaming floor, the resort offers almost 500 slots and table games, a hotel, food, drink, holiday events and much more.

Excitement and relaxation can be found at the casino's 25,000-square-foot gaming floor with nearly 500 slot machines and table games.

able to print off a voucher for a free hot dog and a bag of chips. Hot dogs and chips will be available for patrons from 11 a.m. - 10 p.m. in the