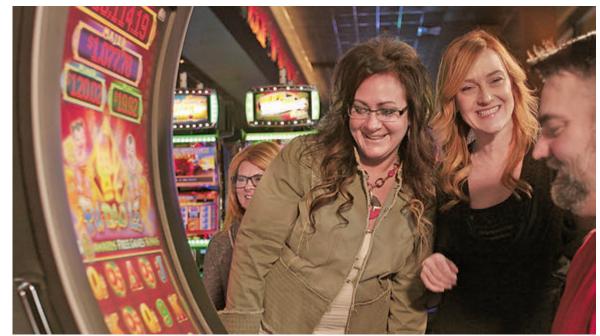

### WILD BIRD FOOD AN **OF FEEDERS - MAKE GREAT GIFTS!**

WEDNESDAY, NOVEMBER 13, 2024

An assortment of events, food and fun can be found at Northern Waters Casino Resort.

# Northern Waters Casino Resort announces lineup of holiday events, promo and fun

Nestled in Michigan's picturesque U.P., Northern Waters Casino Resort, in Watersmeet, Mich., offers a blend of excitement and relaxation with a sprawling 25,000-square-foot gaming floor, the resort offers almost 500 slots and table games, a hotel, food, drink, holiday events and much more.

Excitement and relaxation can be found at the casino's 25,000-square-foot gaming floor with nearly 500 slot machines and table games.

able to print off a voucher for a free hot dog and a bag of chips. Hot dogs and chips will be available for patrons from 11 a.m. - 10 p.m. in the