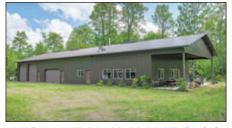

#### \$94,500 - MLS#207259

**DUCK LAKE RD, MI PRIVATE OASIS** Simply gorgeous wooded 120 acres surrounded by Ottawa National Forest! Impressive 110 x 40 quality constructed metal building w/2000 sq ft of living quarters, 3+-BR, 2-BA, covered porch & additional 24 x 24 garage.