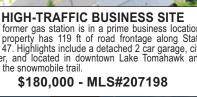

#### \$75,000 - MLS#201903

This former gas station is in a prime business location. The property has 119 ft of road frontage along State Hwy 47. Highlights include a detached 2 car garage, city sever, and located in downtown Lake Tomahawk and near the accumption trail. near the snowmobile trail.