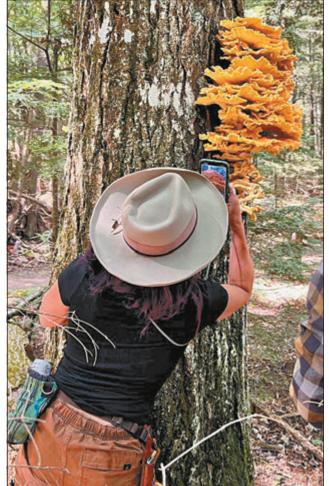

Registration and further information can be found by visiting https://www.eventbrite.com/ e/984135835777?aff=oddtdtcreator. Mycologist Emily Mae King-Ryden discovers a Chicken Of The Woods growing on a tree in an area forest.

-Contributed Photo