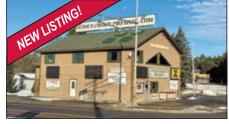

#### **ER GUIDES CHOICE**

Guides Choice Pro Shop, High visibility corner lot of Hwy's 45 and 70, 314' of road frontage and .36 acres, 5200 sq. ft. building, fixtures and inventory are included!

\$749,000 - MLS#208706