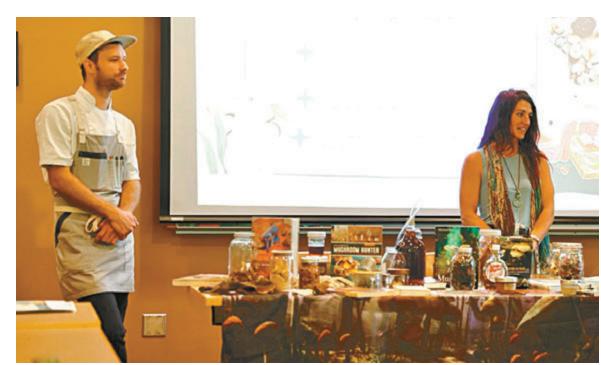

\$3,999,900 - MLS#207100

Take advantage of our network of realtors. THOUSANDS of listings available online NOW at shorewest.com

WEDNESDAY, SEPTEMBER 4, 2024

Chef Mitch Below and Mycologist Emily Mae King-Ryden will host the event at Northern Waters Resort & Casino this coming weekend. -Contributed Pho

# Two-day "Northwoods Fungtion" slated at Northern Waters Resort and Casino

#### BY NEWS-REVIEW STAFF

WATERSMEET, Mich. — Northern Waters Resort and Casino will be offering a two-day exposition to teach people how to identify and prepare wild foraged mushrooms, as well as a "Food Truck Fun Day."

The casino has scheduled "Northwoods Fungtion: Forest to Fork" for the weekend of Sept. 14-15, a two-day event dedicated to the world of wild mushrooms.

Led by local mycologist Emilymae King and Chef Mitch Below, participants will embark on guided foraging expeditions and experience hands-on workshops, along with a wild-foraged dinner.

A board member of the Wisconsin Mycological Society, King has spent her years building connections and promoting intergenerational support geared towards raising a resourceful family with local natural resources. She has also been the director at Terri's Treehouse Early Learning Outdoor Immersion Center in Woodruff for 19 years and facilitates for the Northstate Mycology Club.

Chef Below is a seasoned culinary artist and dedicated woodsman with 17 years of experience. He says that his interest in wood-fired cooking and deep-rooted connection to the Midwest have shaped his unique culinary philosophy. During the weekend activities, Chef Below will be collaborating with the Sugar Bush Restaurant to deliver a local foraged dinner on Saturday, Sept.