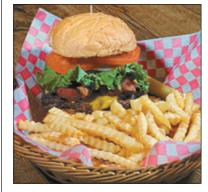

Friday is for fish fry as Timbers offers their three-piece breaded

NORTH WOODS

The Timbers Bar & Grill is a nostalgic North Woods family-friendly establishment nestled among the towering pines in St. Germain. -Contributed Photos

haddock alongside French fries, coleslaw and rye bread. A shrimp dinner is also available and served with a choice of seasoned lime rice or fries. A beer-battered shrimp basket is also available to go along with grilled shrimp skewers served with seasoned rice or fries. Saturday is always a big day for their grilled steak sandwich that can be topped with cheese, onions and mushrooms.