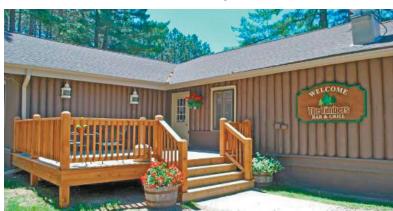

Friday is for fish fry as Timbers offers their three-piece breaded

NORTH WOODS

The Timbers Bar & Grill is a nostalgic North Woods family-friendly establishment nestled among the towering pines in St. Germain. -Contributed Photos

### **About Timbers**

The Timbers Bar & Grill is a nostalgic North Woods familyfriendly establishment nestled among the towering pines in St. Germain. Originally built in the 1920s as the recreation hall and taproom of Elbert's Resort, it still boasts the same original log character it did years ago.