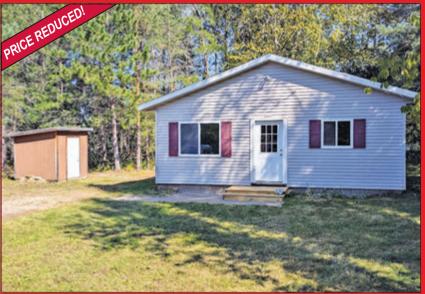

bar and dining area with seating for over 75 people and over 5800 square feet.

### \$875,000 - MLS#205515



EAGLE RIVER CHAIN ACCESS Deeded access to Eagle Lake. 4BR, 2BA home plus attached apartment plus a furnished 2BR, 1BA seasonal, furnished cottage on 2.37 acres.

### \$649,900 - MLS#206742

\$150,000 - MLS#208907



**HWY 70 W COMMERCIAL LOT** This former gas station has 6.86 acres, 3 parcels, septic and well, and 506 ft of road frontage along HWY 70 in Eagle River, which sees nearly 10,000 cars a day according to D.O.T. traffic records. Located near snowmobile and ATV trail

### \$249,900 - MLS#207735



**MUSKELLUNGE LAKE HOMESITE** Just minutes from Eagle River. 100 feet of western exposure frontage on this full rec lake famous for it's excellent fishing including big Muskies.



**THREE LAKES HOME** This updated, year-round home features new windows, flooring, a remodeled bathroom, interior and exterior doors, front stoop, and paint. Other highlights include city sewer and water, natural gas, radiant heat, laundry hookups, and business zoning. \$114,900 - MLS#208947

Take advantage of our network of realtors. THOUSANDS of listings available online NOW at shorewest.com

### FEATURED LISTING