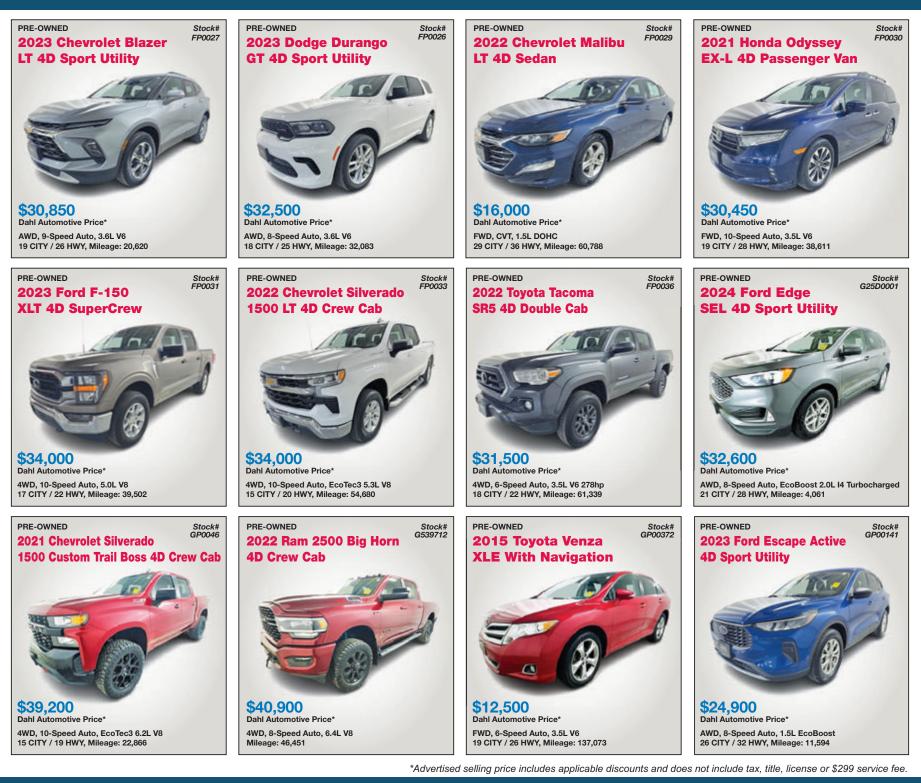

POSTAL PATRON

Permit No. 13 Eagle River

ECRWSS U.S. Postage PRSRT STD

PAID

# THE PAUL BUNYAN OF NORTH WOODS ADVERTISING

(715)479-4421



**Dahl Honda** 1737 N Stevens Street,



Dahl Chrysler, Dodge, Jeep, Ram

Sales: Mon. & Thurs. 9 a.m. - 7 p.m. Tues., Wed. & Fri. 9 a.m. - 6 p.m. Sat. 9 a.m. - 4 p.m. Sunday - Closed

### Rhinelander, WI 54501 715-362-6311



3668 Hwy. 4/N, Rhinelander, WI 54501 715-420-1555

Service: Mon. - Fri. 7:30 am - 5:30 pm Sat. & Sun. - Closed



Check out these vehicles and more at Dahl Automotive today! DahlHondaRhinelander.com DahlChryslerDodgeJeepRamRhinelander.com

### NORTH WOODS TRADER

WEDNESDAY, OCTOBER 23, 2024



### **Timbers to host annual St. Germain** Halloween Jukebox Party, Oct. 26

Timbers Bar & Grill in St. Germain is getting ready for the 2024 fall tourism season and with it they are "ready for some football."

Known across the North Woods as one of the top sports bars, Timbers has the Sunday NFL Ticket which allows fans for ANY team to watch whether it's Thursday, Sunday or Monday games.

With Major League Baseball now in the postseason swing, be sure to catch the action on one of the eight different TVs in the bar or dining room areas.

Also coming this month is Timbers annual Halloween Jukebox Party, Oct. 2