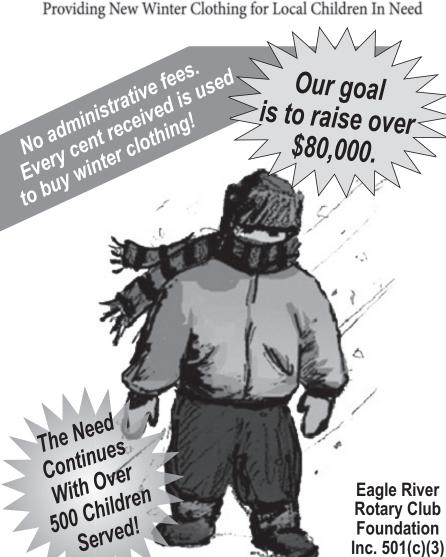

### Everyone has something to give. Please help us warm our children.

Many children are wishing for things much more basic than toys: a warm winter coat, boots to keep their feet warm and dry mittens to warm chilly fingers. Through the Vilas County NewsReview's WARM THE CHILDREN FUND, needy area children will get the winter clothing they so badly want and need.

WARM THE CHILDREN

So what is the Vilas County News-Review's WARM THE CHILDREN FUND?

It's neighbors helping neighbors. The Vilas County News-Review is asking readers to donate to the fund, and proceeds will be used to buy warm winter clothing for needy area children. There are no administrative fees; all the money will be used for the children.

How will needy children be identified?

The staff at Social Services and area officials will help us identify needy children and work with the Vilas County News-Review's WARM THE CHIL-DREN coordinators.

How will the children's clothing be purchased?

The coordinators of the Vilas County News-Review's WARM THE CHIL-DREN program have made arrangements with Glik's in Eagle River and Northland Clothing Co. in Three Lakes and will assign volunteer shoppers to take the children shopping for their winter clothing. Shoppers will be volunteers who want to help by donating a little of their time for this worthwhile cause.

How can I help?

Simply complete the coupon on this page and send it with your donation to the address on the coupon. All donations are tax deductible, as they go through the Eagle River Rotary Club Foundation Inc. (ERRCF).