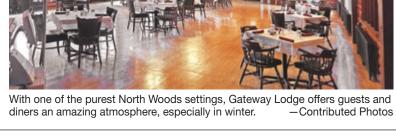

### With one of the purest North Woods settings, Gateway Lodge offers guests and diners an amazing atmosphere, especially in winter. Contributed Photos

Patrick J. Wood Publisher & CEO - MMC publisher@mmclocal.com