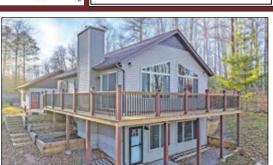

### Gateway Lodge welcomes guests 'back to tradition' in Land O'Lakes

establishment is Gateway Lodge Restaurant and Lounge in Land O'

Gateway Lodge is located just off Highway 45 along Highway B on the east end of downtown Land O'

The historic Gateway Lodge was built in 1938 by radio and theater magnate John King of Detroit, Mich., whose portrait still hangs in the main lobby today.

King owned 20 movie theaters by 1928 and the King-Trendle Broadcasting Corp. that operated out of Detroit. Due to King's status in the entertainment industry, several celebrities stayed at Gateway Lodge, including Lawrence Welk, Bob Hope, Mitzi Gaynor and more.

King also built an airport, golf course, ski hill and jump, riding stables and employee housing, all in close proximity to Gateway Lodge, according to manager Lynn Forry.

The lodge, constructed with handhewn logs, sits on the boundary line that separates Wisconsin and Michigan and provides lodging and a fine dining restaurant.

### With one of the purest North Woods settings, Gateway Lodge offers guests and diners an amazing atmosphere, especially in winter. Contributed Photos

Patrick J. Wood Publisher & CEO - MMC publisher@mmclocal.com