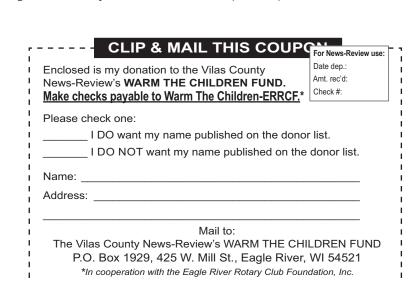

ces and area officials will help us identify needy children and work with the Vilas County News-Review's WARM THE CHIL-

How will the children's clothing be purchased?

DREN coordinators.

The coordinators of the Vilas County News-Review's WARM THE CHIL-DREN program have made arrangements with Glik's in Eagle River and Northland Clothing Co. in Three Lakes and will assign volunteer shoppers to take the children shopping for their winter clothing. Shoppers will be volunteers who want to help by donating a little of their time for this worthwhile cause.

How can I help?

Inc. 501(c)(3)

Simply complete the coupon on this page and send it with your donation to the address on the coupon. All donations are tax deductible, as they go through the Eagle River Rotary Club Foundation Inc. (ERRCF).





#### **Freedom begins with voting for Democrats**

- ...to love who you want.
- ... to read what you want.
- ...to make your reproductive choices.

Vote for Democrats Because Democrats vote for YOU.

Authorized and Paid for by Democratic Party Vilas County





**FLEET SUPPLY** 

# THE FALL BUCKET SALE 20% OFF

**EVERYTHING YOU CAN FIT IN THE BUCKET** 

**SALE PRICES GOOD: 10.20.24 - 10.22.24** 

#### **SOME EXCLUSIONS APPLY SEE BELOW**

- The Fall Bucket Sale is in-store only
- Sale requires purchase of L&M Supply bucket for \$3.99 Regular \$4.99
- Products up to twice the height of the bucket qualify only if they fit inside the bucket
- Items must be in their original packaging and cannot be disassembled
- Multiple items must fit inside the bucket
- Discount applies to in-stock items