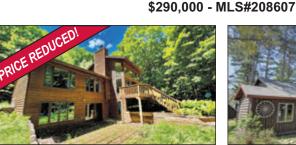

ecords. Located near snowmobile and ATV trail.

\$249,900 - MLS#207735



20 acres of excellent land southeast of Crandon in Forest County. It is located in a densely wooded area between Crandon and Wabeno. Come and find the big buck as the hunting is excellent. The parcel is heavily wooded and in MFL – Closed.

\$92,440 - MLS#208562



DAVID LAKE LOT

Looking for some privacy? This 3.58 a+cre parcel offers 629' of frontage on quiet, serene David Lake. The lot faces south and there are many possible building sites. You will not find many lake lots with this much frontage!

## \$189,000 - MLS#208622



## EAGLE RIVER CHAIN ACCESS Deeded access to Eagle Lake. 4BR, 2BA home plus attached apartment plus a furnished 2BR, 1BA seasonal, furnished cottage on 2.37 acres

## \$649,900 - MLS#206742



cement floor to store your boat or toys.

**KENTUCK LAKE HOME** Beautiful cedar-sided 3 bed, 2.5 bath home on 5.67 acres with 140' of Kentuck Lake frontage. All on one level with wood burning fireplace and wood stove, plus a full lower level ready for finishing Features a 2-car attached garage, 30 x 24 detached garage, and a roll-in pier. Private, serene, and well-maintained.

## \$739,900 - MLS#207405



**CLEARVIEW SUPPER CLUB** Clearview Lodge on Big St. Germain Lake has been a premier Northwoods dining destination for years. The full log lodge was built in 1919. It offers a large bar and dining area with seating for over 75 people and over 5800 cerupara foot 5800 square feet.

\$875,000 - MLS#205515

Take advantage of our network of realtors. THOUSANDS of listings available online <u