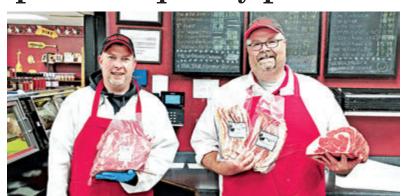

# **Prime Choice provides quality products**

Prime Choice Meat Market, located just south of Eagle River on Highway 45, has been a local favorite and destination for visitors for almost 25 years.

Page 2

Owners Todd and Jacqui Monge are committed to high-quality products and excellent customer service.

According to manager Rick Behrens, Prime Choice is Eagle River's one-stop shop for fresh cut USDA Prime and Top Choice beef, allnatural antibiotic-free pork and freerange poultry, as well as premium seafood.