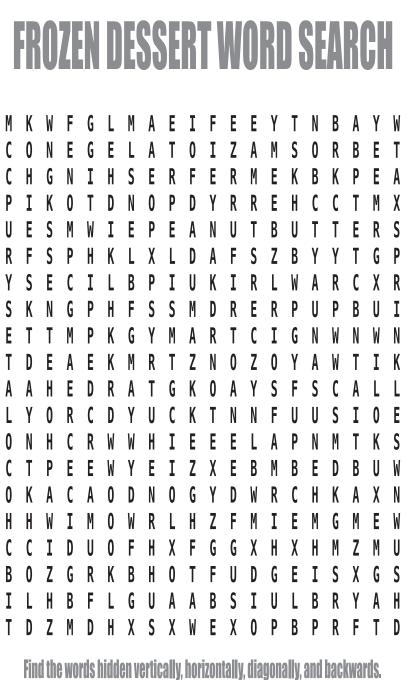

| BANANA SPLIT    |
|-----------------|
| BROWNIE         |
| CHERRY          |
| CHOCOLATE SYRUP |
| COLD            |
| CONE            |
| COOKIE DOUGH    |
| CUP             |
| FROZEN YOGURT   |
| <b>GELATO</b>   |
| HOT FUDGE       |
| ICE CREAM       |
| ICE MILK        |
| ICES            |
| MIXED           |
| NUTS            |
| PEANUT BUTTER   |
| REFRESHING      |
| SHERBET         |
| SORBET          |
| SPRINKLES       |
| SUNDAE          |
| WAFFLE          |
| WHIPPED CREAM   |