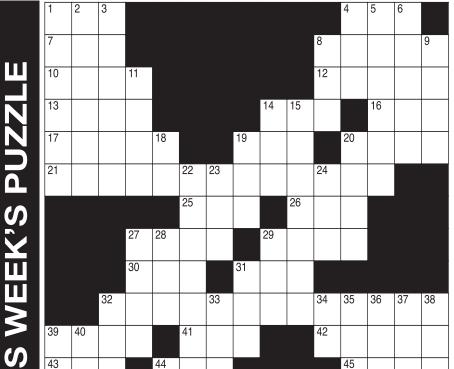

## **CLUES ACROSS**

1. Microgram 4. After B 7. Everything 8. An unfortunate development 10. Coat with sticky substance 12. Cylinder of tobacco for smoking 13. Minimum interval take off 14. Yuck! 16. NBA sensation Jeremy 17. Where some rockers work 19. Midway between northeast and east 20. Snake-like fishes 21. Groups of homes 25. Swiss river 26. Useful towel 27. "The Wire" character "Moreland"

## 29. Oafish creature 30. A major division of geological time 31. Bird-like Chinese dinosaur 32. Sporting events 39. Body part 41. Clerical vestment 42. Shows data 43. Some are "special" 44. Expression of disappointment 45. Students' rights document (abbr.) 46. Vacation locale Costa 48. Pop singer 49. Distract outside a city 50. Mark Wahlberg comedy 51. Coniferous tree 52. Midway between south and southeast

# **CLUES DOWN**

1. Lunatic 23. Wood 2. Actress Danes 24. Paddle 3. Buttock muscles 27. Past participle of be 4. The 22nd letter of the Greek 28. Tall, rounded vase alphabet 29. Device manufacturers 5. Popular 70s rockers 31. Financial institution (abbr.) 6. Electronic communication 32. Paper product 8. Trigraph 33. A type 9. Sea eagles 34. Atomic #43 11. Low-pitched, resonant sound 35. Red Hot Chili Peppers' drummer 14. Northeastern US university 36. Behaviors (abbr.) 37. Decays 15. Home of the Bulldogs 38. Walked confidently 18. Exclamation of surprise 39. Voice (Italian) 19. Make a mistake 40. Class of adhesives 20. Advantage 44. Bar bill 22. Monkeys love them 47. One-time aerospace firm