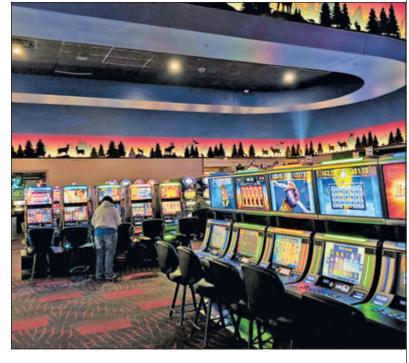

## **Northern Waters Casino** Resort announces New Year's performances, promo and fun

Nestled in Michigan's picturesque U.P., Northern Waters Casino Resort, in Watersmeet, Mich., offers a blend of excitement and relaxation with a sprawling 25,000-square-foot gaming floor, the resort offers almost 500 slots and table games, a hotel, food, drink, holiday events and so much

The gaming floor offers all the newest and most exciting slot machines as well as table games and the newest addition, Jackpot Blitz electronic, dealer-less poker

The casino is currently hosting Texas Hold'em Tournament every Sunday at 4 p.m. High Hand is available before and after the tournament and Live Action Poker is available anytime with a 2-person minimum. You can call guest services at 1-800-583-3599 to get all the details and to sign up.