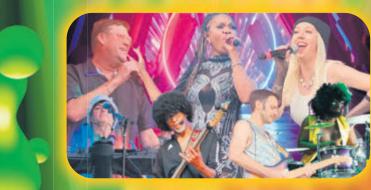

finale of the year will be on New Year's Eve when Boogie Wonderland will be performing at the casino to ring in the New Year. This band is The Ultimate Party Band and performs an extensive repertoire ranging from the 70's to today's most popular hits with great vocals, multiple costume changes and outstanding showmanship. The band will be performing from 9 p.m. to 1 a.m. on Tuesday, Dec. 31 as Watersmeet welcomes the New Year. The casino will be hosting a variety of drawings and giveaways as well as a poker tournament on New Year's Eve.

#### **BOOGIE WONDERLAND**

Tributes to the Legends of 70s & 80s 9:00pm - 1:00am

DRAWINGS EVERY HALF HOURI 4:00pm - 6:00pm - \$525 Free Play

6:30pm - \$2,025 Cash 7:00pm - 9:00pm - \$525 Free Play

9:30pm - \$2,025 Cash 10:00pm - 10:30 pm - \$525 Free Play 11:00pm - \$1,025 Free Play