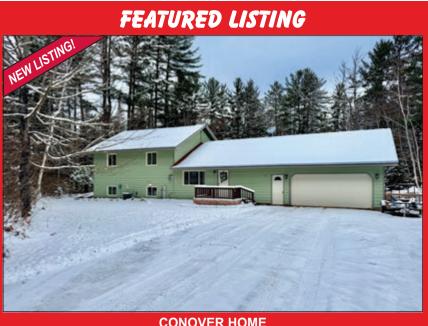

, 314' of road frontage and .36 acres, 5200 sq. ft. building, fixtures and inventory are included!

\$749,000 - MLS#208706



Charming fully renovated 2-bedroom, 1-bath home with 247' of frontage on 288-acre Bishop Lake near Crandon. Enjoy lakeside views from inside or cozy up beside the fireplace. Excellent fishing for bass, pike, and panfish. Home features a full lakeside deck, natural woodburning stone fireplace, historic outbuilding, large park-like yard, and proximity to ATV route.

\$429,000 - MLS#209582



EAGLE RIVER LUXURY LOG HOME This property has full log home w/ 4BR/3BA, 21.31 acres.

a sand bottom pond, pole building that has its own well and septic w/ studio and shop, 2 car detached garage, and apple orchard. 7 min drive from downtown Eagle River!

\$1,249,000 - MLS#207922



**CONOVER HOME** 

Stunning 4BR, 2BA home in Conover, near Pioneer Lake! Freshly painted and refinished throughout, featuring a gorgeous kitchen with stainless steel appliances, spacious great room, and a large family room. Includes a 2-car garage, backyard deck, and a chicken coop!

\$325,000 - MLS#210028





nicoletcoffee.com

Free Shipping on all orders over \$40

G)

**Flavors Now** 

Available