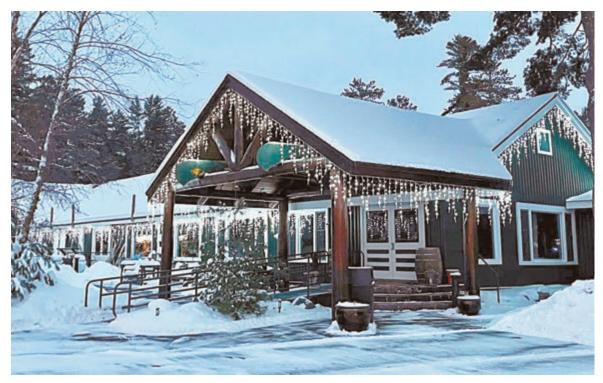

# Old time charm welcomes guests at Eagle Waters Resort & Supper Club

Eagle Waters Resort & Supper Club continues to be a beacon along the shores of the Eagle River Chain of Lakes, offering visitors to the area unbeatable lodging amenities, alongside historic supper club dining.

They are a true full-service "old-school" gem — a landmark property with decades of tradition dating back to 1857.

The rich history of the lodge dates back to the fur trading and logging era when the property consisted of a trading post, bank and the first regional post office. The property also served as a resting spot for loggers as they sourced lumber down the Eagle River Chain of Lakes.

Today, Eagle Waters is a fourseason resort offering an array of amenities to go along with 60 lodging units.

"If the grand, arched ceiling beams and wooden walls could talk, they would speak of the many celebrations and joys experienced through the years," said Eagle Waters Resort owner Laura Koranda.