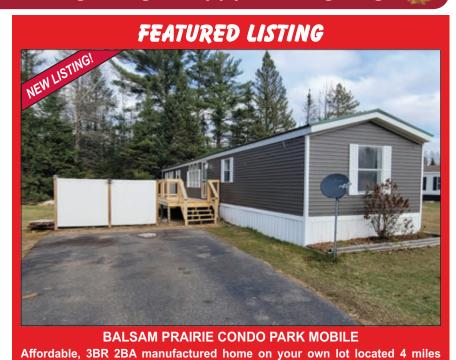

ozy up beside the fireplace. Excellent fishing for bass, pike, and panfish Home features a full lakeside deck, natural wood-burning stone fireplace, historic outbuilding, large park-like yard, and proximity to ATV route.

\$429,000 - MLS#209582



HWY 70W/ICO COMMERCIAL LOT

This former gas station has 6.86 acres, 3 parcels, septic and well, and 506 ft of road frontage along HWY 70 in Eagle River, which sees nearly 10,000 cars a day according to D.O.T. traffic records. Located near snowmobile and ATV trail.

\$249,900 - MLS#207735



Clearview Lodge on Big St. Germain Lake has been a premier Northwoods dining destination for years. The full log lodge was built in 1919. It offers a large bar and dining area with seating for over 75 people and over 5800 square feet.

\$875,000 - MLS#205515



north of Rhinelander. Approx. 1100 sq. ft. Large kitchen, Main bedroom with full bath including a tub. \$75 per month HOA/Condo fees. \$98,500 - MLS#209837

#### HANSEN AUCTION GROUP ONLINE REAL ESTATE AUCTIONS

4 Vacant Land Parcels Lender-Owned, Commercial Residential and Recreational Options m 0.23± Acre up to 6.38± Acre Lot Bayfield County - Iron River, WI



n conjunction with Hansen Real Estate Group For More Info Call: Jerry Bates: 715-418-0139; Hansen Auction Group: 715-607-4411

BID NOW AT HANSENAUCTIONGROUP.COM

#### **LARGE 2 DAY ADVERTISING AUCTION** DECEMBER 6TH & 7TH, 2024

Fri., Dec. 6th & Sat., Dec. 7, 2024 • 9:00am 1625 Butts Ave, Tomah Wi, 54660 FRIDAY DECEMBER 6TH AT 9:00AM

Selling old original advertising signs, clocks & thermometers, gas pumps & globes, air meters,