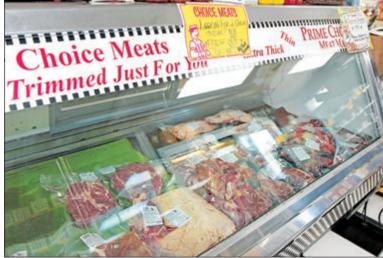

# **Prime Choice Meat Market provides** quality custom holiday gifts

Prime Choice Meat Market, located just south of Eagle River on Highway 45, has been a local favorite for almost 25 years, as well as a destination stop for those visiting the area.

Owners Todd and Jacqui Monge have always had a commitment to high-quality products and excellent customer service.

Prepare for the holidays by ordering Custom Gift Boxes with inhouse smoked meats and sausages, fresh cut steak, cheese, coffee, sauces & spices. These gifts are great for any occasion!

Other holiday goodies include prime rib roasts, tenderloin roasts, and whole or half ham smoked inhouse.

According to manager Rick Behrens, Prime Choice is Eagle River's one-stop shop for freshcut USDA Prime and Top Choice beef, all-natural antibiotic-free pork and free-range poultry, as well as premium seafood.

Prime Choice carries a frozen selection of 100% grass-fed beef and select varieties of free range and certified organic Smart Chicken, as well as their own signature smoked

"Prime Choice focuses on quality and taste, while still being comparable in price," said Behrens. "We fresh-cut only the finest USDA Prime and Top Choice quality steaks and roasts, hand-trimmed to our customers' order and satisfaction."

"Customers are amazed at the quality and appearance of a handcut, hand-trimmed piece of meat. Everyone likes their steak cut a little differently, and you just can't get that type of thing from pre-cut showcase steaks. We strive to be sure our customers walk away happy, and return with their friends!"

**Market** is located at 1144 Highway 45, south of Eagle River, and is open seven days a week to serve its customers. Prime Choice is Eagle River's one-stop shop for fresh cut USDA prime and top choice beef, all-natural antibiotic-free pork, and free-range poultry, as well as premium seafood. Prime Choice carries a **Prime Choice Meat** frozen selection of 100%

grass-fed beef and select varieties of free-range and certified organic Smart Chicken, as well as their own signature smoked meats. Reserve a fresh, never-frozen Thanksgiving turkey now. Prime Choice can be reached by calling 715-479-4456, primechoicemeats. com, or finding them on Facebook.