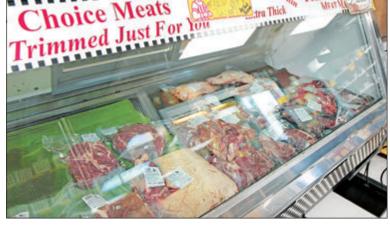

# **Prime Choice Meat Market provides** quality custom holiday gifts

Prime Choice Meat Market, located just south of Eagle River on Highway 45, has been a local favorite for almost 25 years, as well as a destination stop for those visiting the area.

Owners Todd and Jacqui Monge have always had a commitment to high-quality products and excellent customer service.

Prepare for the holidays by ordering Custom Gift Boxes with inhouse smoked meats and sausages, fresh cut steak, cheese, coffee, sauces & spices. These gifts are great for any occasion!

Other holiday goodies include prime rib roasts, tenderloin roasts, and whole or half ham smoked inhouse.

According to manager Rick Behrens, Prime Choice is Eagle River's one-stop shop for freshcut USDA Prime and Top Choice beef, all-natural antibiotic-free pork and free-range poultry, as well as premium seafood.

Prime Choice carries a frozen selection of 100% grass-fed beef and select varieties of free range and certified organic Smart Chicken, as well as their own signature smoked

"Prime Choice focuses on quality and taste, while still being comparable in price," said Behrens. "We fresh-cut only the finest USDA Prime and Top Choice quality steaks and roasts, hand-trimmed to our customers' order and satisfaction."

"Customers are amazed at the quality and appearance of a handcut, hand-trimmed piece of meat. Everyone likes their steak cut a little differently, and you just can't get that type of thing from pre-cut showcase steaks. We strive to be sure our customers walk away happy, and return with their friends!"

**Market** is located at 1144 Highway 45, south of Eagle River, and is open seven days a week to serve its customers. Prime Choice is Eagle River's one-stop shop for fresh cut USDA prime and top choice beef, all-natural antibiotic-free pork, and free-range poultry, as well as premium seafood. Prime Choice carries a **Prime Choice Meat** frozen selection of 100%

grass-fed beef and select varieties of free-range and certified organic Smart Chicken, as well as their own signature smoked meats. Reserve a fresh, never-frozen Thanksgiving turkey now. Prime Choice can be reached by calling 715-479-4456, primechoicemeats. com, or finding them on Facebook.