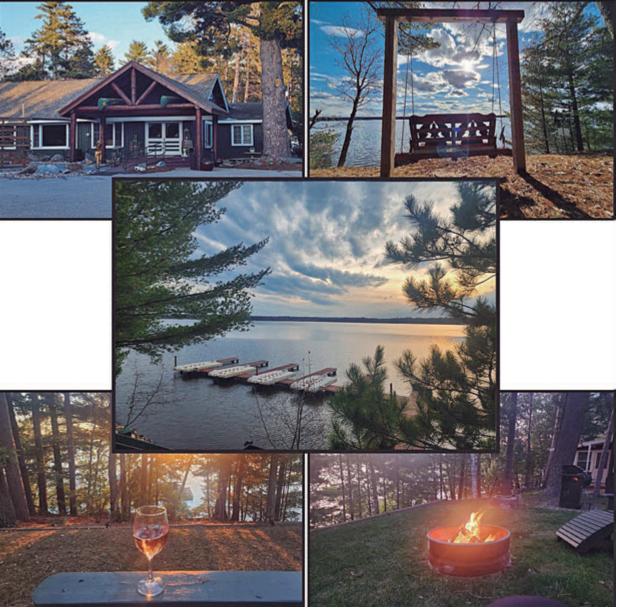

# Old time charm welcomes guests at Eagle **Waters Resort** & Supper Club

Eagle Waters Resort & Supper Club continues to be a beacon along the shores of the Eagle River Chain of Lakes, offering visitors to the area unbeatable lodging alongside amenities, supper club historic

They are a true fullservice "old-school" gem a landmark property with decades of tradition dating back to 1857.

The rich history of the lodge dates back to the fur trading and logging era when the property consisted of a trading post, bank and the first regional post office. The property also served as a resting spot for loggers as they sourced lumber down the Eagle River Chain of Lakes.

Today, Eagle Waters is a four-season resort offering an array of amenities to go along with 60 lodging units.

"If the grand, arched beams wooden walls could talk, they would speak of the many celebrations and joys experienced through the years," said Eagle Waters Resort owner Laura Koranda.

Eagle Waters Resort is famous throughout Wisconsin for its offerings during the winter season, added Koranda.

Eagle Waters is located on Eagle Lake, which is part of the 10-lake Eagle River Chain of Lakes. The chain totals nearly 3,600 acres for boating, recreation, and worldclass fishing.

When combined with the adjoining Three Lakes Chain, the waterway forms the largest freshwater chain of lakes in the world.

Eagle Waters Resort includes Kee-Mi-Lodge, rental cabins, duplexes and condominiums. Kee-Mi-Con Lodge features professionally designed interiors that aim to