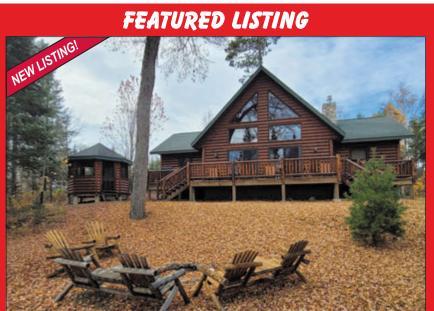

# Old time charm welcomes guests at Eagle **Waters Resort** & Supper Club

Eagle Waters Resort & Supper Club continues to be a beacon along the shores of the Eagle River Chain of Lakes, offering visitors to the area unbeatable lodging alongside amenities, supper club historic

They are a true fullservice "old-school" gem a landmark property with decades of tradition dating back to 1857.

The rich history of the lodge dates back to the fur trading and logging era when the property consisted of a trading post, bank and the first regional post office. The property also served as a resting spot for loggers as they sourced lumber down the Eagle River Chain of Lakes.

Today, Eagle Waters is a four-season resort offering an array of amenities to go along with 60 lodging units.

"If the grand, arched beams wooden walls could talk, they would speak of the many celebrations and joys experienced through the years," said Eagle Waters Resort owner Laura Koranda.

family-friendly restaurant is open to the public and includes two bars, dining rooms and wood-burning fireplaces; banquet and game room; and seating for large groups. The restaurant features a full menu including seafood, pasta, pizza, gluten-free items, vegetarian dishes, small and children's meals.