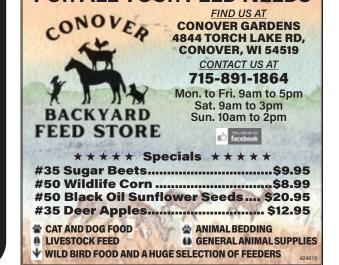

1929 Eagle River, Wisconsin 54521 715-479-4421 Fax: 715-479-6242

General email: newsreview@mmclocal.com **Advertising Deadlines:** 

Display Advertising: 9:00 a.m. Thursday Classified Advertising: 9:00 a.m. Thursday

CIRCULATION VERIFICATION OUNCIL







**Serving Vilas and Oneida Counties** 



Place your weekly ad in the Trader's Dining Guide and earn

# BONUS MARKETING FREE OF CHARGE!

- \* Article and photo in the Trader (with optional coupon space)
  - \* Online link to your restaurant's website or menu
  - \* Extended ad coverage thru our online Trader
    - \* Weekly entertainment guide write-up

**CONTACT YOUR AD REP TODAY!** 

(715)479-4421





Children & Teen ASSESSMENT SERVICES

Emotional Concerns

We Have Openings! 855-607-8242 Learning Differences wibehavioralhealth.com





# entertainment guide

Eagle Waters Resort is a four-season historic resort and supper club located on Eagle Lake, directly on the world's largest chain of 28 lakes. The resort offers traditional hotel-style rooms and one-, twothree-bedroom suites (up to 2,000 sq. ft.). They also offer lakefront, lakeview and woodview cabins that can sleep up to 20 people. The restaurant open Thursday through Saturday with a full bar, nightly specials and live music. Reservations requested by calling 715-479-4411. For more information visit eaglewaters.com.

**Gateway** Lodge Restaurant and Lounge is located at the corner of Hwy. B and 45 in Land O' Lakes. 715547-3321. Dine-in, open for dinner Tues.-Sat., 5-9 p.m. Full dinner menu with nightly specials. The coziest lounge in town. Happy Hour Tuesdays thr