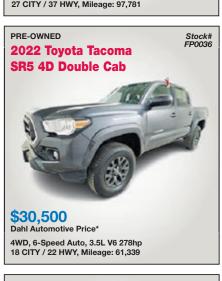

Are your home heating bills or business about to go

THE PAUL BUNYAN OF NORTH WOODS ADVERTISING

/IP Insulation 715-891-1212 (CALL OR TEXT PREFERRED) through the roof again?





**Dahl Honda** 

1737 N Stevens Street,



\$12,700 **Dahl Automotive Price** FWD, 6-Speed Auto, 2.5L 21 CITY / 31 HWY, Mileage: 93,794











Dahl Chrysler, Dodge, Jeep, Ram

715-420-1555

3668 Hwy. 4/N, Rhinelander, WI 54501







Sales: Mon. & Thurs. 9 a.m. - 7 p.m.

Service: Mon. - Fri. 7:30 am - 5:30 pm

Sat. & Sun. - Closed

Sat. 9 a.m. - 4 p.m. Sunday - Closed

Tues., Wed. & Fri. 9 a.m. - 6 p.m.





\*Advertised selling price includes applicable discounts and does not include tax, title, license or \$299 service fee.

# entertainment quide

# Old time charm welcomes guests at Eagle **Waters Resort** & Supper Club

Eagle Waters Resort & Supper Club continues to be a beacon along the shores of the Eagle River Chain of Lakes, offering visitors to the area unbeatable lodging alongside amenities, supper club historic

They are a true fullservice "old-school" gem a landmark property with decades of tradition dating back to 1857.

The rich history of the lodge dates back to the fur trading and logging era when