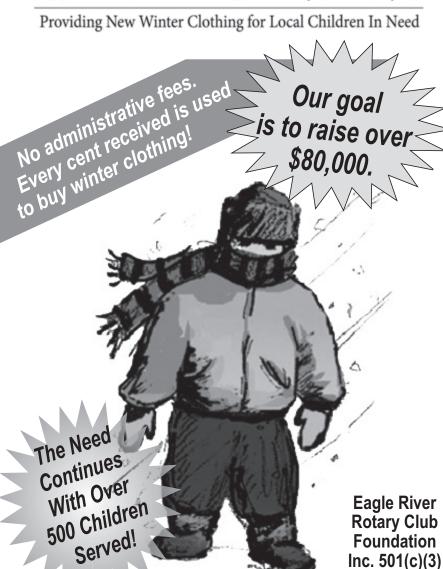

# Everyone has something to give. Please help us warm our children.

Many children are wishing for things much more basic than toys: a warm winter coat, boots to keep their feet warm and dry mittens to warm chilly fingers. Through the Vilas County News-

715-479-4421

Review's WARM THE CHILDREN FUND, needy area children will get the winter clothing they so badly want and need.

# WARM THE CHILDREN

So what is the Vilas County News-Review's WARM THE CHILDREN FUND?

It's neighbors helping neighbors. The Vilas County News-Review is asking readers to donate to the fund, and proceeds will be used to buy warm winter clothing for needy area children. There are no administrative fees; all the

money will be used for the children. How will needy children be identified?

The staff at Social Services and area officials will help us identify needy children and work with the Vilas County News-Review's WARM THE CHIL-DREN coordinators.

How will the children's clothing

The coordinators of the Vilas County News-Review's WARM THE CHIL-DREN program have made arrangements with Glik's in Eagle River and Northland Clothing Co. in Three Lakes and will assign volunteer shoppers to take the children shopping for their winter clothing. Shoppers will be volunteers who want to help by donating a little of their time for this worthwhile cause.

How can I help?

Simply complete the coupon on this page and send it with your donation to the address on the coupon. All donations are tax deductible, as they go through the Eagle River Rotary Club Foundation Inc. (ERRCF).