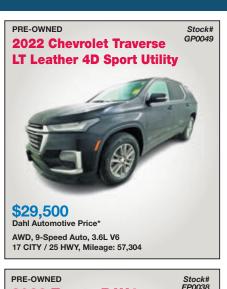

\$12,700 **Dahl Automotive Price** FWD, 6-Speed Auto, 2.5L 21 CITY / 31 HWY, Mileage: 93,794

Dahl Chrysler, Dodge, Jeep, Ram

715-420-1555

3668 Hwy. 4/N, Rhinelander, WI 54501

Sales: Mon. & Thurs. 9 a.m. - 7 p.m.