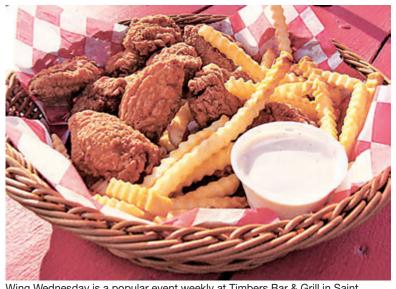

OPEN MON. TO FRI. 9AM-5PM • SAT. 9AM-4PM. • SUN. 10AM-2PM FIND US AT 4844 TORCH LAKE RD., CONOVER CALL US AT 715-891-1864 • FOLLOW US ON FACEBOOK

5260 Hwy. 70 West, Eagle River (715) 479-2000

Wing Wednesday is a popular event weekly at Timbers Bar & Grill in Saint -STAFF PHOTO Germain. Ten wings and fries served for \$10.