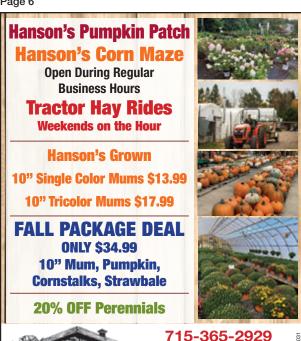

Conover Gardens FALL MUMS

STARTING AT \$6.99! **<b>№ FALL DECOR % FRESH FALL VEGGIES & FRUITS** 

**PUMPKINS PUMPKINS** PUMPKINS! WILDLI APPLES

BACKYARD FEED STORE

**CAT AND DOG FOOD** MANY BIRD FEEDERS LIVESTOCK FEED 🗻 STRAW/ALFALFA WILDLIFE CORN &

OPEN MON. TO FRI. 9AM-5PM • SAT. 9AM-4PM. • SUN. 10AM-2PM FIND US AT 4844 TORCH LAKE RD., CONOVER CALL US AT 715-891-1864 • FOLLOW US ON FACEBOOK

5260 Hwy. 70 West, Eagle River (715) 479-2000

Wing Wednesday is a popular event weekly at Timbers Bar & Grill in Saint -STAFF PHOTO Germain. Ten wings and fries served for \$10.