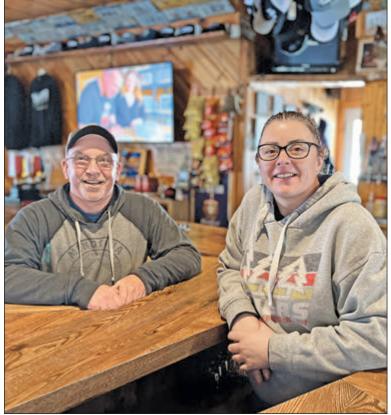

The Timbers is one of the area's top spots for sports fans, and with a full menu served daily, new owners Bobbie and Phil Hams are excited

Owners of Timbers Bar & Grill in Saint Germain are Phil and Bobbie Hams. The family took over in January 2022 and are looking forward to many more years of great food and drinks at the North Woods establishment.

to carry on the tradition of great food, good drinks and a friendly atmosphere.

"Like anyone who comes in here, we felt welcome when we first visited as customers, and immediately became regulars every time we came North," said Bobbie. "And that is something we hope never gets lost with Timbers. It's always been and always will be a friendly spot for people to meet, have a good time, a great burger or sandwich, and a few drinks."

Hams recently purchased the bar and grill after Bobbie retired from her job at West Rock in Adams where she worked for more than two decades.

Phil continues to work as a local heavy equipment operator and driver for Pitlik & Wick. You can find him helping out in the kitchen or behind the bar at Timbers when he's not on the road