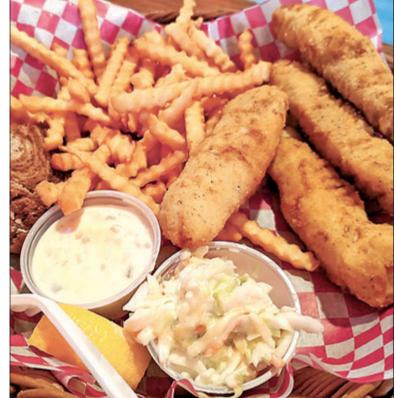

Watch for our **MAC & CHEESE COOK-OFF** Saturday, November 23 THANKSGIVING DINNER BUFFET

11 a.m. - 4 p.m. Thursday, November 28

EAGLE WATERS RESORT & SUPPER CLUB 3958 EAGLE WATERS ROAD • 715-479-4411

The always anticipated Friday fish fry at Timbers includes four pieces of breaded Haddock alongside coleslaw, buttered rye bread and crispy french fries. —Contributed Photo