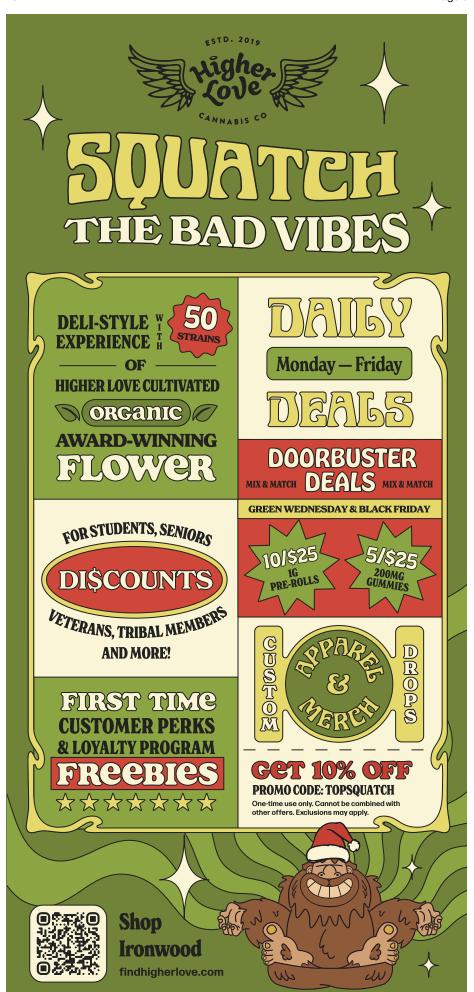

2.41 wooded and open acres. Features include overhead doors, 440-volt electrical service, insulation, and a detached office building with furnace and

\$249,500 - MLS#208734



HAZELHURST PRIME COMMERCIAL LOCATION This large building sits on a 2.16-acre parcel with about 192 ft of visible road frontage along busy Hwy 51. It has an additional 491 ft of frontage on Oneida St. D.O.T. traffic

counts are between 7,000-10,200 vehicles.

\$449,500 - MLS#207825



This beautiful property has a full log home w/ 4BR/3BA, 21.31 acres, a sand bottom pond, pole building that has its own well and septic with a studio and shop, 2 car detached garage, and apple orchard.

\$1,249,000 - MLS#207922

Take advantage of our network of realtors. THOUSANDS of listings available online NOW at Shorewestleom







# Everyone has something to give. Please help us warm our children.

Many children are wishing for things much more basic than toys: a warm winter coat, boots to keep their feet warm and dry mittens to warm chilly fingers. Through the Vilas County News-

Review's WARM THE CHILDREN FUND, needy area children will get the winter clothing they so badly want and need.





So what is the Vilas County News-Review's WARM THE CHILDREN FUND?

WARM THE CHILDREN FUND?

It's neighbors helping neighbors. The Vile

It's neighbors helping neighbors. The Vilas County News-Review is asking readers to donate to the fund, and proceeds will be used to buy warm winter clothing for needy area children. There are no administrative fees; all the money will be used for the children.

How will needy children be i