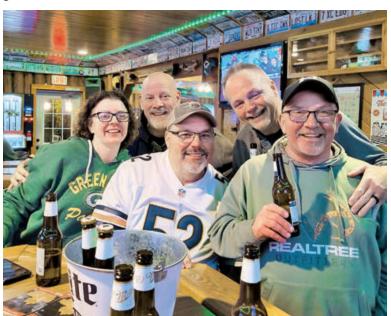

## Timbers Bar & Grill in St. Germain is "ready for some football"

Known across the North Woods as one of the top sports bars, Timbers has the Sunday NFL Ticket which allows fans for any team to watch whether it's Thursday, Sunday or Monday games.

Monday starts the weekly specials

Whether you're cheering for the winning Green Bay Packers, or those Chicago Bears, you're always welcome at Timbers Bar & Grill in St. Germain. -Contributed Photo

with hard and soft shell tacos loaded with all the toppings. Wednesday is for wings as Timbers fries some of the biggest wings around. Get 10 of them breaded and served with French fries and a choice of sauce for just \$10. Thursday the kitchen crew puts together made-to-order