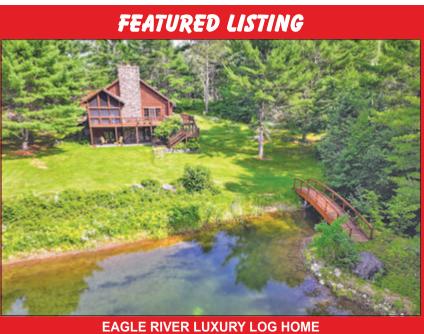

parcel with shared gorgeous level sandy



SUGAR CAMP MANUFACTURED Check out this 2BR, 1BA home located near Kathan Lake & the snowmobile trail. Spoil yourself in the large soaking tub or relax out on the deck.

\$75,000 - MLS#201903



**UPSON STORAGE BUILDING** 

This massive 13,000 sq ft metal-sided commercial building is situated on 2.41 wooded and open acres. Features include overhead doors, 440-volt electrical service, insulation, and a detached office building with furnace and

\$249,500 - MLS#208734



HAZELHURST PRIME COMMERCIAL LOCATION This large building sits on a 2.16-acre parcel with about 192 ft of visible road frontage along busy Hwy 51. It has an additional 491 ft of frontage on Oneida St. D.O.T. traffic

counts are between 7,000-10,200 vehicles.

\$449,500 - MLS#207825



This beautiful property has a full log home w/ 4BR/3BA, 21.31 acres, a sand bottom pond, pole building that has its own well and septic with a studio and shop, 2 car detached garage, and apple orchard.

\$1,249,000 - MLS#207922

Take advantage of our network of realtors. THOUSANDS of listings available online NOW at Shorewestleom







# Everyone has something to give. Please help us warm our children.

Many children are wishing for things much more basic than toys: a warm winter coat, boots to keep their feet warm and dry mittens to warm chilly fingers. Through the Vilas County News-

Review's WARM THE CHILDREN FUND, needy area children will get the winter clothing they so badly want and need.





So what is the Vilas County News-Review's WARM THE CHILDREN FUND?

WARM THE CHILDREN FUN