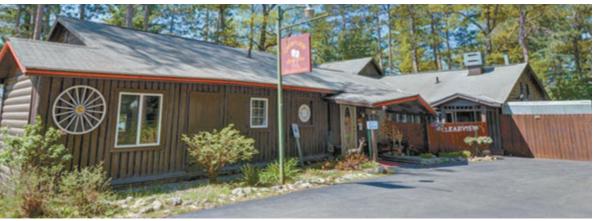

# Partertainment guide

Clearview Supper Club is situated along the north shore of Big St. Germain Lake which makes for a most perfect and historic Wisconsin supper club setting.

—Contributed Photos

## Clearview keeps traditions alive with food, fun & Old Fashioneds

The historic Clearview Supper Club, located on the north shore of Big St. Germain Lake, is one of the most scenic year-round destinations for dining in the North Woods.