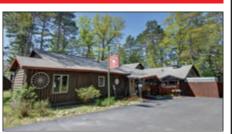

### **CLEARVIEW SUPPER CLUB**

Clearview Lodge on Big St. Germain Lake has been a premier Northwoods dining destination for years. The full log lodge was built in 1919. It offers a large bar and dining area with seating for over 75 people and over 5800 square feet.

\$875,000 - MLS#205515

Take advantage of our network of realtors. THOUSANDS of listings available online NOW at Shorewest com