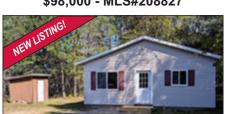

#### THREE LAKES HOME

This updated, year-round home features new windows, flooring, a remodeled bathroom, interior and exterior doors, front stoop, and paint. Other highlights include city sewer and water, natural gas, radiant heat, laundry hookups, and business zoning.

\$129,000 - MLS#208947

MUSKELLUNGE HOME

Located on Muskellunge Lake and with 3.93 acres of wooded land on a 272 acre lake that offers excellent fishing. A 1BR, 1BA Park Model Home with a great room and deck to look at the lake. Also a 30 X 36 Pole barn with a cement floor to store your boat or toys.