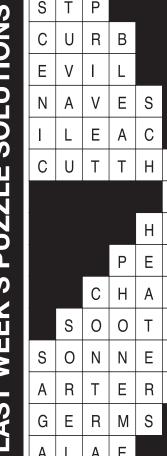

### **LAST WEEK'S SOLUTION**

|   | 101 |   |   | 10 | 00 |   |   |   |
|---|-----|---|---|----|----|---|---|---|
| 5 | 7   | 8 | 9 | 2  | 4  | 3 | 6 | 1 |
| 6 | 9   | 3 | 7 | 8  | 1  | 5 | 2 | 4 |
| 4 | 2   | 1 | 5 | 6  | 3  | 9 | 8 | 7 |
| 8 | 6   | 2 | 3 | 9  | 7  | 4 | 1 | 5 |
| 3 | 4   | 7 | 8 | 1  | 5  | 6 | 9 | 2 |
| 9 | 1   | 5 | 2 | 4  | 6  | 7 | 3 | 8 |
| 2 | 5   | 6 | 1 | 7  | 9  | 8 | 4 | 3 |
| 1 | 3   | 9 | 4 | 5  | 8  | 2 | 7 | 6 |
| 7 | 8   | 4 | 6 | 3  | 2  | 1 | 5 | 9 |