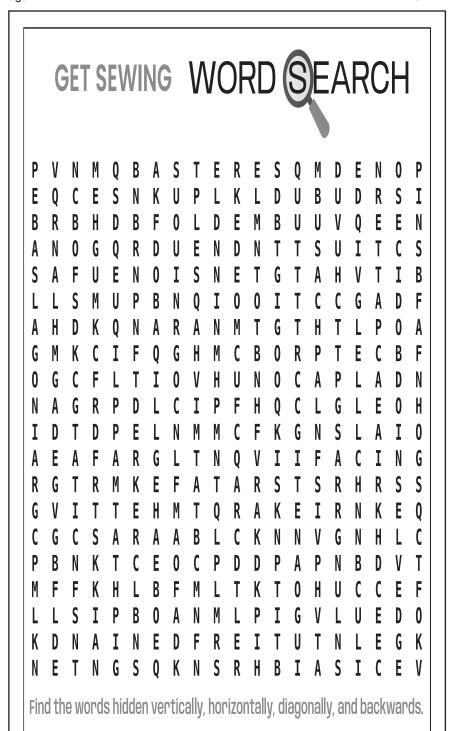

### **WORDS**

**ANCHOR APPLIQUE BASTE BIAS BOBBIN BODICE BUTTONHOLE** 

> **CASING DART FACING FOLD**

HEM LENGTH **MACHINE** 

**GRAIN** 

**NOTCH PATTERN PINS PLEAT SEAM** 

**TACK TENSION** 

**SELVEDGE** 

**STITCHING** 