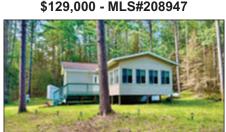

\$129,000 - MLS#208947

MUSKELLUNGE HOME

Located on Muskellunge Lake and with 3.93 acres of wooded land on a 272 acre lake that offers excellent fishing. A 1BR, 1BA Park Model Home with a great room and deck to look at the lake. Also a 30 X 36 Pole barn with a cement floor to store your boat or toys.

\$290,000 - MLS#208607

**HWY 70W/ICO COMMERCIAL LOT** This former gas station has 6.86 acres, 3 parcels, septic and well, and 506 ft of road frontage along HWY 70 in Eagle River, which sees nearly 10,000 cars a day according to D.O.T. traffic records. Located near snowmobile and ATV trail.