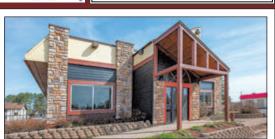

### **CLEARVIEW SUPPER CLUB**

Clearview Lodge on Big St. Germain Lake has been a premier Northwoods dining destination for years. The full log lodge was built in 1919. It offers a large bar and dining area with seating for over 75 people and over 5800 square feet.

\$875,000 - MLS#205515

Take advantage of our network of realtors. THOUSANDS of listings available online NOW at Shorewest com