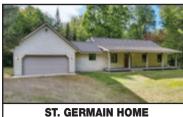

#### THREE LAKES HOME

This updated, year-round home features new windows, flooring, a remodeled bathroom, interior and exterior doors, front stoop, and paint. Other highlights include city sewer and water, natural gas, radiant heat, laundry hookups, and business zoning.

\$129,000 - MLS#208947

MUSKELLUNGE HOME

Located on Muskellunge Lake and with 3.93 acres of wooded land on a 272 acre lake that offers excellent fishing. A 1BR, 1BA Park Model Home with a great room and deck to look at the lake. Also a 30 X 36 Pole barn with a cement floor to store your boat or toys.