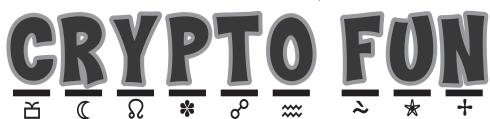

## ⊙\*\* △ ② \* ~ 0 < < \* \* × \* + ≈ \* ▲ ( \* ° \* ≥ π t ~ Ω δ

A B C D E F G H i J K L M N O P Q R S T U V W X Y Z

Solve the code to discover words related to sewing. Each number corresponds to a letter. (Hint: 24 = T)

26 26 14 26 Α.

Clue: Sharp instrument

24 22 11 26 18 В.

Clue: String or floss

24 13 22 24 9

Clue: Make, mend or join together

24 24 18 **13** D.

Clue: Fasten or join