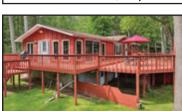

### **CLEARVIEW SUPPER CLUB**

Clearview Lodge on Big St. Germain Lake has been a premier Northwoods dining destination for years. The full log lodge was built in 1919. It offers a large bar and dining area with seating for over 75 people and over 5800 square feet.

\$875,000 - MLS#205515

Take advantage of our network of realtors. THOUSANDS of listings available online NOW at Shorewest com