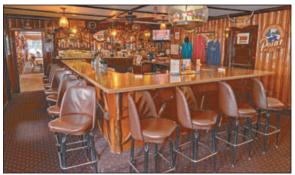

### **CLEARVIEW SUPPER CLUB**

Clearview Lodge on Big St. Germain Lake has been a premier Northwoods dining destination for years. The full log lodge was built in 1919. It offers a large bar and dining area with seating for over 75 people and over 5800 square feet.

\$875,000 - MLS#205515

Take advantage of our network of realtors. THOUSANDS of listings available online NOW at Shorewest com