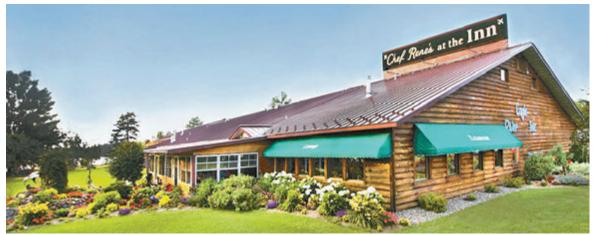

# entertainment quide

Chef Rene's At Eagle River is located convenietly along Hwy 70 West just outside of Eagle River.

#### Holiday party season approaching, **Chef Rene's now taking reservations**

Great food and a warm, friendly atmosphere greet every guest as they enter Chef Rene's at Eagle River.

Tis' the season as Chef Rene Ayvazzadeh and his staff are preparing for another busy holiday party season, and as a reminder Chef says, "book now as dates are disappearing fast."

Continuing his passion the restaurant business and culinary expertise after spending years perfecting his craft, Ayvazzadeh has found a home at the renovated restaurant located inside Eagle River Inn and Resort.

The dining room, bar and banquet area serve as the perfect backdrop

Patrick J. Wood

Tim Schreiber

Graphic Designer

425 W. Mill St. Eagle River, Wisconsin 54521

Publisher & CEO - MMC

publisher@mmclocal.com

for a night out to enjoy food, drinks and of course, good friends. They are also one of the top venues in the area for events, weddings, group dinners, parties or company get-togethers.

The supper club is located at 5260 Highway 70 W., at the intersection with Highway 17 South, and is attached to Eagle River Inn and Resort. It is also located on the Highway 70 snowmobile corridor. There is a large parking lot with plenty of trailer parking available for fishermen and water sports enthusiasts.

of the 28-lake Eagle River Chain, the dining room overlooking Watersmeet Lake offers a sunset view through a screened-in porch.

Many are familiar with Chef Rene and the Ayvazzadeh family, who have been a fixture in the community for 50 years.