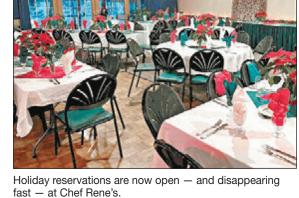

#### Holiday party season approaching, **Chef Rene's now taking reservations**

Great food and a warm, friendly atmosphere greet every guest as they enter Chef Rene's at Eagle River.

Tis' the season as Chef Rene Ayvazzadeh and his staff are preparing for another busy holiday party season, and as a reminder Chef says, "book now as dates are disappearing fast."

Continuing his passion the restaurant business and culinary expertise after spending years perfecting his craft, Ayvazzadeh has found a home at the renovated restaurant located inside Eagle River Inn and Resort.

The dining room, bar and banquet area serve as the perfect backdrop

Patrick J. Wood

Tim Schreiber

Graphic Designer

425 W. Mill St. Eagle River, Wisconsin 54521

Publisher & CEO - MMC

publisher@mmclocal.com

for a night out to enjoy food, drinks and of course, good friends. They are also one of the top venues in the area for events, weddings, group dinners, parties or company get-togethers.

The supper club is located at 5260 Highway 70 W., at the intersection with Highway 17 South, and is attached to Eagle River Inn and Resort. It is also located on the Highway 70 snowmobile corridor. There is a large parking lot with plenty of trailer parking available for fishermen and water sports enthusiasts.

The restaurant is the winter season.

fast - at Chef Rene's.

Chris Roone

Jo Daniel

THE NORTH WOODS TRADER is published weekly by Multi Media Channels LLC, P.O. Box 1929,

Advertising Consultant

cboone@mmclocal.com

of the 28-lake Eagle River Chain, the dining room overlooking Watersmeet Lake offers a sunset view through a screened-in porch.

Many are familiar with Chef Rene and the Ayvazzadeh family, who have been a fixture in the community for 50 years.