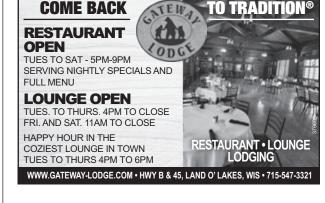

Gateway Lodge
Restaurant and
Lounge is located at
the corner of Hwy. B
and 45 in Land O'

Lakes. 715-547-3321. Dine-in, open dinner Tues.-Sat., 5-9 p.m. Full dinner menu with nightly specials. The coziest lounge town. Happy Hour Tuesdays thru Thursdays, 4 to 6 p.m.; \$1 off each drink in the lounge. Tues., chef's choice; Wed., shrimp boil; broasted Thurs., chicken; Fri., fish fry; Sat., Prime rib. See our ad in this week's Trader or view us at gateway-lodge.com.

#### We Are **Hirina!**

∕ear-round

- Front Desk
- (1st & 3rd shifts)
- BartendersRestaurant

Inquire at the Gateway Lodge in Land O' Lakes, WI. 715-547-3321