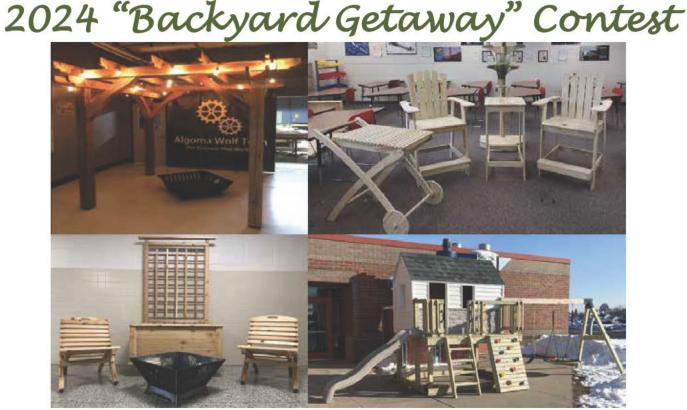

#### The Brown County Home Builders Association proudly announces the

Photos from 2023 Projects

The BCHBA Middle School project's theme this year is Backyard Getaway. We have asked students to Build a project that creates a Backyard Getaway for the whole family! A Backyard Getaway is a place to enjoy your outdoor space.

Four area middle schools will compete for a chance to win up to \$500 cash for their school for People's Choice and Builder's Choice awards. Entries will be judged on construction design, functionality, creativity, and the use of recycled materials.

Participating schools include:

- Aldo Leopold Community School
- De Pere Middle School
- Marinette Middle School
- West De Pere Middle School

Projects will be displayed at the Resch Expo during the Green Bay Home & Lifestyles Experience, February 9-11<sup>th</sup>. Attendees will have the opportunity to VOTE and/or BID for their favorite project. Bids may be placed at the event or online at bchba.org starting Friday, February 9<sup>th</sup> at 2 p.m. and will close Sunday, February 11<sup>th</sup> at 4 p.m. with each project going to its highest bidder. **Winning bidders are required to pick up the project(s) from the Resch Expo on Sunday, February 11<sup>th</sup> after 4 p.m.** 