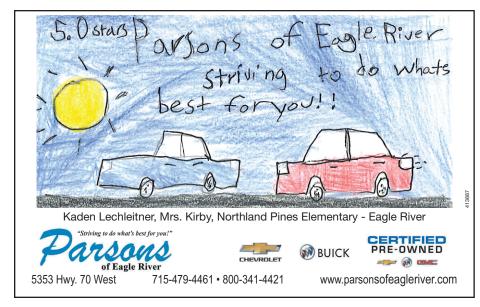

# Congratuations Miners! DESIGN

Inez Rideout, Miss. Musial, Northland Pines

Cammie Karvonen. Mrs Susor. Phelps School

PAGE 3

Pictured on pages 2 and 3 are the winners of the "Kids Design An Ad" contest for area third-, fourthand fifth-graders. Each winner will receive \$25 for their efforts. We'd like to congratulate the students on the artistic abilities they shared in designing each ad, and thank the principals, teachers and all the participating advertisers. It is their support that made this a great success. We hope you enjoy paging through this special section of the Vilas County News-Review and The Three Lakes News.