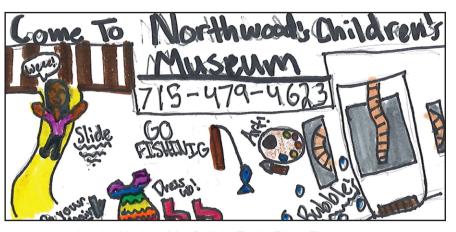

## Northwoods Children's Museum

346 W. Division Street, Eagle River, WI 715-4 79-4623

Isabella Smith, Mr. Kral, Eagle River Elementary School

Freya Bushmaker, Mrs. Wallschaeger, Sugar Camp Elementary

Bailey Mayo, Mrs. Wallschlaeger, Sugar Camp Elementary