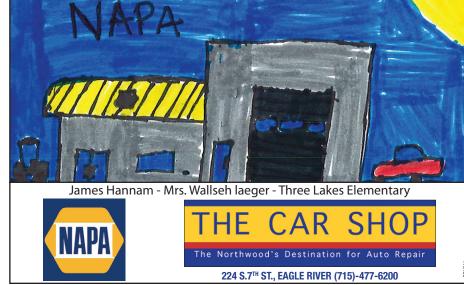

DESIGN









Inez Rideout, Miss. Musial, Northland Pines



Cammie Karvonen. Mrs Susor. Phelps School

PAGE 3



Pictured on pages 2 and 3 are the winners of the "Kids Design An Ad" contest for area third-, fourthand fifth-graders. Each winner will receive \$25 for their efforts. We'd like to congratulate the students on the artistic abilities they shared in designing each ad, and thank the principals, teachers and all the participating advertisers. It is their support that made this a great success. We hope you enjoy paging through this special section of the Vilas County News-Review and The Three Lakes News.





Caroline Rigby. Mrs. Wallschlaeger. Three Lakes Elementary





Ty Verkuilen. Ms. Lapp, Land O'Lakes Elementary



Lucia Pavlik, Mrs. Wallschlaeger, Sugar Camp Elementary







Alex Holperin, Miss Olsen, St. Germain Elementary



116 E Wall Street,Eagle River, WI.715-479-9226







RHINELANDER TOYOTA

1955 N. Stevens St., Rhinelander, Wisconsin
715-365-8100 - Rhinelander
TOYOTA.COM



Bo Bisnette. Mrs. Wallschlaeger, Three Lakes Elementary



RHINELANDER TOYOTA
1955 N. Stevens St., Rhinelander, Wisconsin
715-365-8100 - Rhinelander
TOYOTA.COM



Ezekiel West, Mrs. Wallschlaeger, Three Lakes Elementary



Emma Baumeister, Mrs. Kremsreiter, Northland Pines Elementary - Eagle River



Axtynn Randall, Mrs. Wallschlaeger, Sugar Camp Elementary



Bryce Adamovich, Mrs. Simac, Northland Pines Elementary - Eagle River



Lilly Puffer, Mrs. Simac, Northland Pines Elementary - Eagle River



Ellison Chmiel, Mrs. Susor, Phelps Elementary





THE BEAR TRAP

4703 Hwy. B,