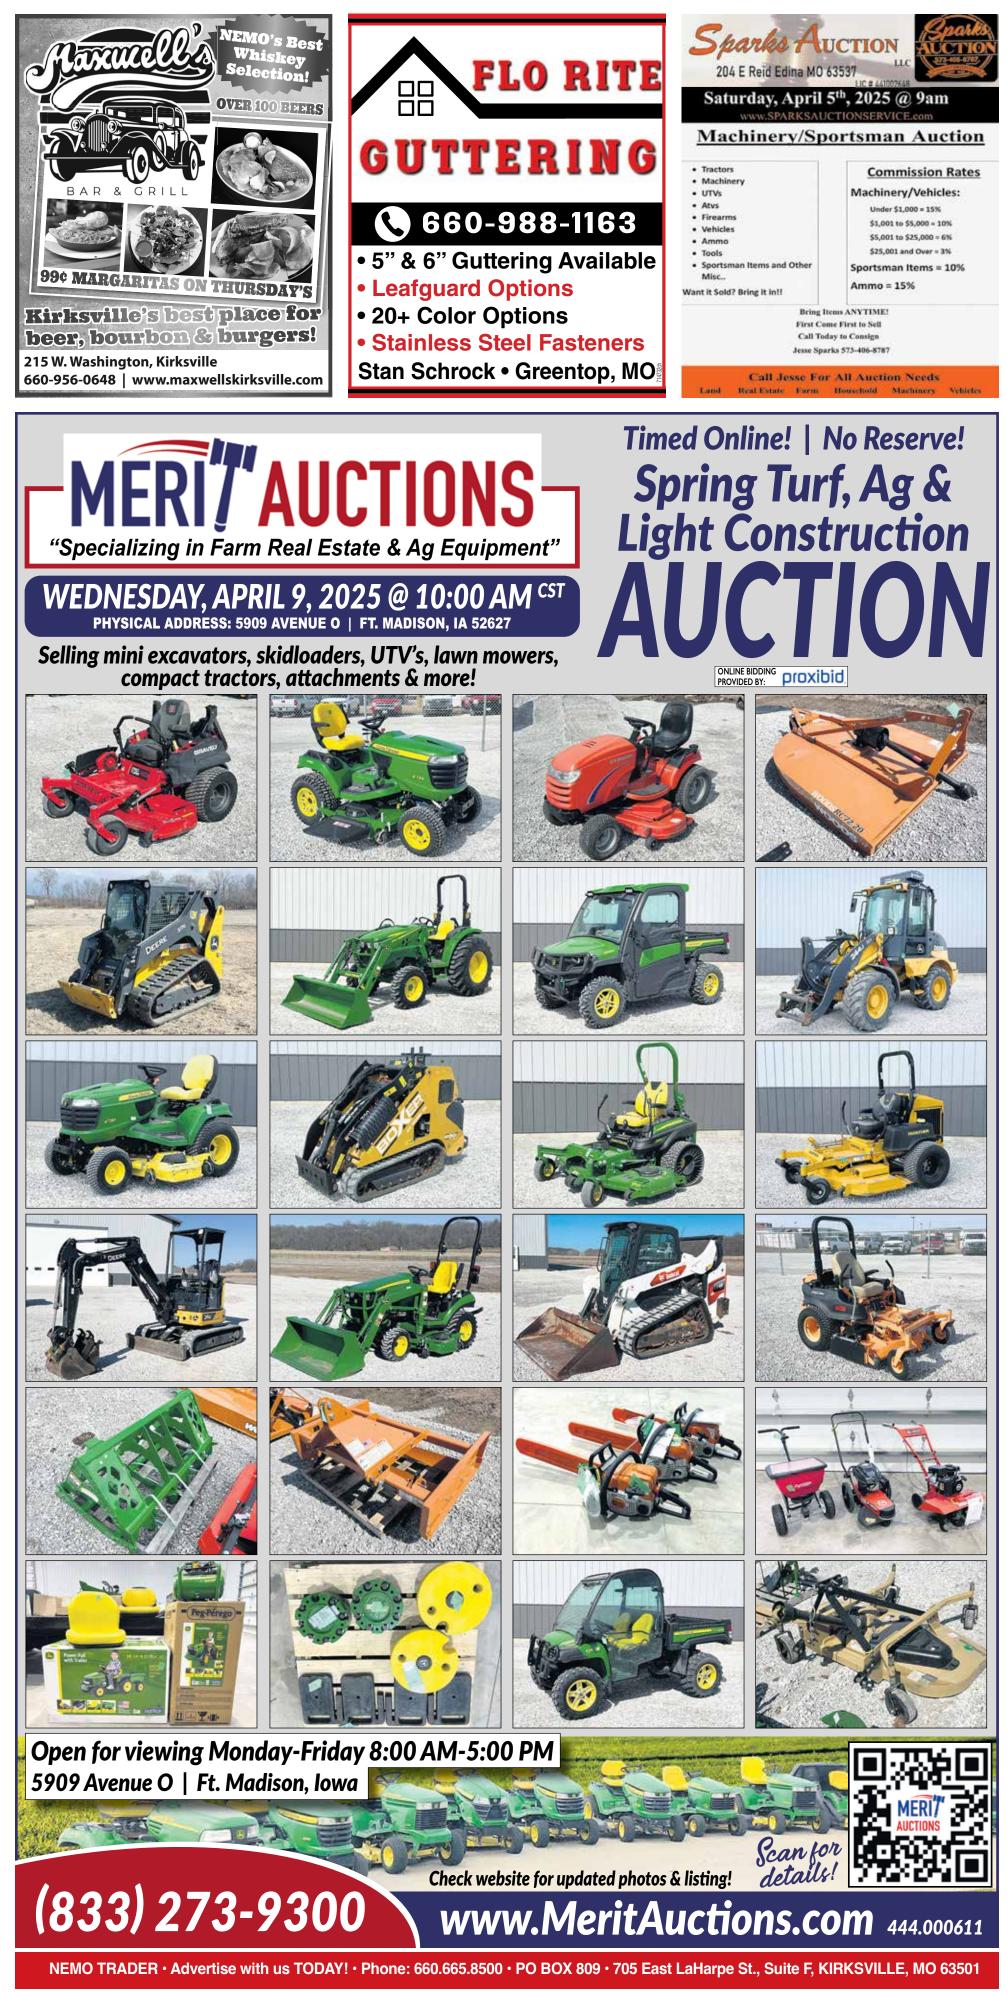

## Equipment Auction

#### Billy & Betty Teter and Tommy & Pat Teter

**Directions:** 30129 Flamingo Road, Callao, Missouri. From US Highway 36, travel approximately 1.8 miles South on Highway 3, turn West on Flamingo Road to the auction location. Watch for signs the day of the auction.