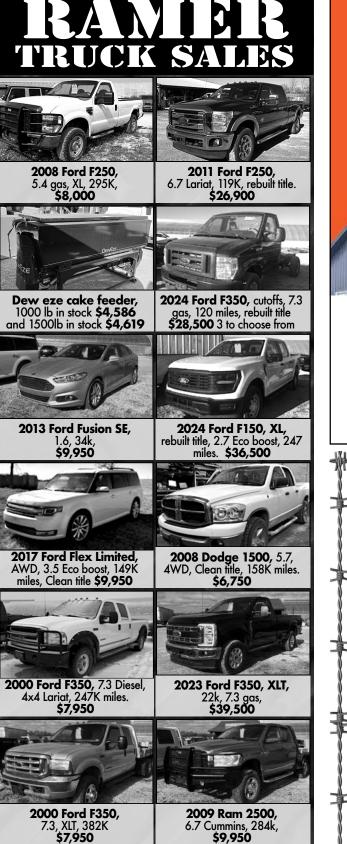

1939 Chevy Coupe, Only 12, XXX Miles

Gorin, Missouri Monday-Saturday • 8am-6pm www.ramertrucksales.com HOME: 660.282.1002 • CELL: 660.341.6140 "NO SUNDAY CALLS!"