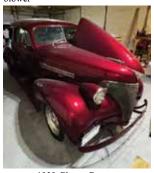

Vehicles & Trailer: 1939 Chevrolet Coupe showing 12,xxx miles with 327, VIN 35W024030; 2013 Chevrolet Silverado 4×4 with 100, xxx miles, 5.3 engine; 2016 Haulmark 242 total length enclosed tr electric winch; 42x102 tilt bed trailer

1939 Chevy Coupe, Only 12, XXX Miles

Gorin, Missouri Monday-Saturday • 8am-6pm www.ramertrucksales.com HOME: 660.282.1002 • CELL: 660.341.6140 "NO SUNDAY CALLS!"