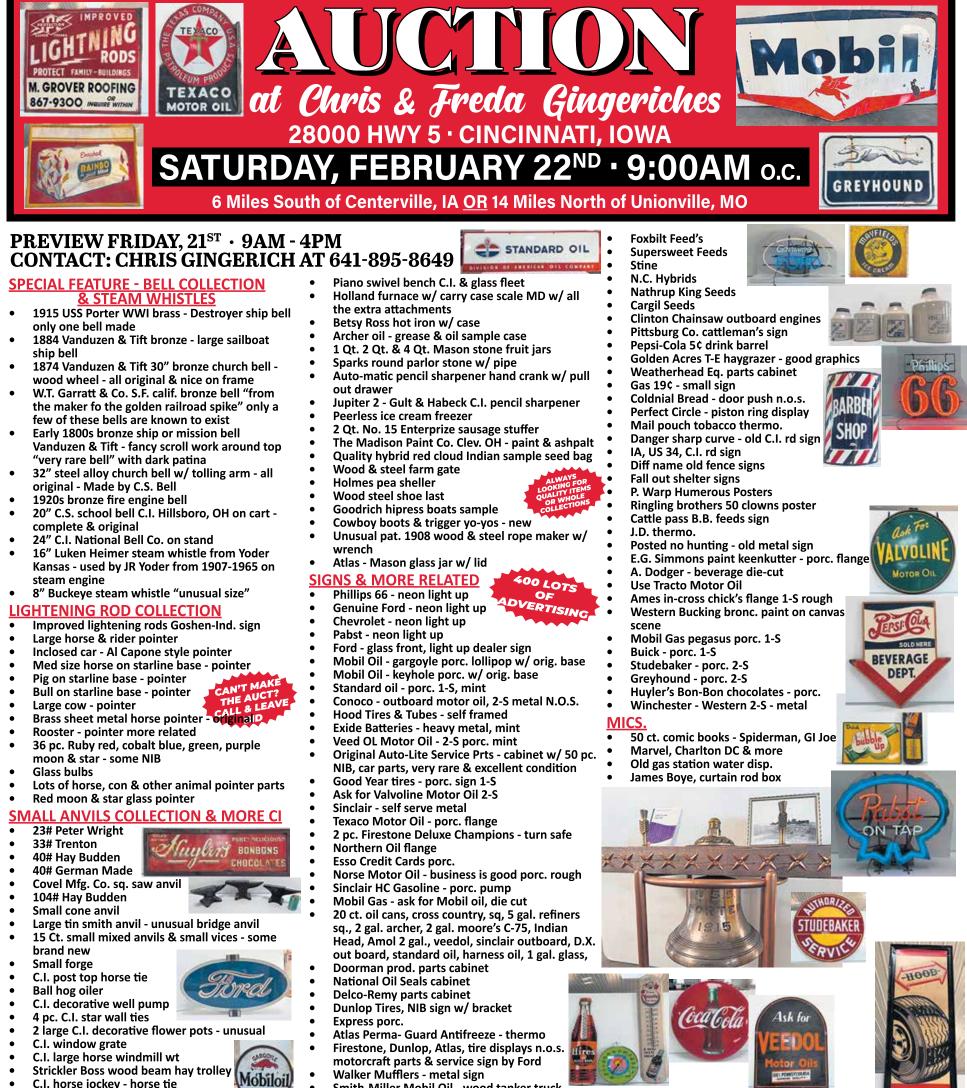

### ANTIQUE AUCTION • ALTISER AUCTION AND APPRAISAL 2705 Main St Unionville Mo • February 1st at 10 am

Many farm type primitives coming from the Vernon and Verla Rhoads estate as well as others. Horse drawn wood and metal Van Brunt planter, John Deere horse drawn plow, unique Duplex 1 row planter, other horse drawn plows, walking plows and cultivators, milking stanchions, hay grapples, 3 cast iron kettles, horse hames, Morgan and Peace dollars, silver half dollars, wheat pennies, die cast banks from Texaco and others, copper clad wood cook stove, vintage Tappan oven, 5 gallon oil cans, wood bench, 55 gallon drum marked RR, sleds, metal tractor seats, large wood spools, Babson miler pump, cream separator, several SS milkers, cream cans, John Deere corn sheller, feed sacks, soda bottles, USQMC box, wood doors, double wash tub, Maytag square type washer, galvanized tubs and buckets, pop crates, enamelware, empire cabinet, wood cabinet, gentleman's dresser, ice cream table and chairs, deer horns, rocks and artifacts, 3 gallon Red Wing crock, glassware, kitchen items, nick knacks, clear and blue fruit jars, wood

boxes, sifter, Sellers type kitchen cabinet, chrome table, wash stand, metal racks, tricycle, cream separator base vise, large wrenches, hand tools, tool boxes, generator. Building will be full. Inside sit down type auction in a climate-controlled building.

Preview from 2 to 5 pm on January 31st. Food and restrooms available. Check out pictures on Facebook or our website at

www.altiserauctionandappraisal.com.

SEE OUR FACEBOOK PAGE FOR PHOTOS

## WWW.KIRKSVILLECHAMBER.COM

LOCAL MATTERS.

Please support the proud advertisers that power your community paper.

THAN EVER

NEWSPAPERS

MATTER

NOW MORE 👥

- C.I. horse jockey horse tie
- 2 large C.I. gas station post tops C.I. ship tie
- **MORE C.I. ITEMS**
- Ammco brake service sign Monroe shock absorbers t
- Walker Mufflers metal sign
- Smith-Miller Mobil Oil wood tanker truck 17 pc. Mobil Oil yr. 1962 decals - new in paper

- Dain
- SO. bend chilled plow
- Blackstone
- Unmarked high back

#### SC. COLLECTBLES M

- 1 Qt rare dazey butter churn
- Roy Roger's Gabby Hayes NIB BB gun
- Roy Roger's Dale Evens NIB BB gun
- Peanuts lunch box w/ thermas
- Greyhound child's wagon
- Radio Tot child's wagon
- 2 sets coat hook cow horns
- Unusual C.I. wall mt. rack
- Small heavy safe
- 2 sets leather straps w/ sleigh bells
- 2 Qt. 3 Qt. 4 Qt. 6 Qt. & 8 Qt. set Dazey churns
- Remington bronze "Trooper of the plains'

#### S <u>ORE RELATED & MORE</u>

- 2 brass National Cash register
- Tom's toasted peanuts display
- Old 2 wheel wood & steel push mail cart
- "Ingersoll", watches & clock display cabinet
- Winchester store scale
- Kansas City computing scale rotary style decorative
- Pace Mfg. 1¢ watch your wt. scale green color
- L,P. Coats 6 drawer spool cabinet
- Dean Gamet Mfg. Co 50" brass seed/feed tester
- Small, med & Irg meat cleavers w/ names
- **General Mills wood box**
- US postage stamps dispenser porcelain front
- Small Enterprise 2 wheel coffee grinder
- Daivd Bradley green egg scale
- Blue band porc. dough roller
- Solid maple butcher block on legs
- Dr. McDonold's VyTab-o-lator wood feeder box
- 1800s portable chuck wagon pantry good cond.
- ELTO Cub outboard motor display by Evinruoe
- 2 NIB red Colman lantern
- 30 Ga. western stoneware crock
- Toledo light up scale

#### BY AMISH SCHOOL **SALESMAN SAMPLE & SMALLS**

- Southern stove works original, nice with toy tea pots & skillets
- 1 Qt. Dazey butter churn rare
- G.W. Hobart 1869 horse collar stuffer machine
- True Temper hay fork
- Horse collar & saddle

Page 8 · Section A

- Green sample printing press C
- Very early leather couch or bed unusual

- **Sieberling Tires**
- **Eveready Batteries porc.**
- J.D. service dept.
- Gillette Tires w/ bear picture
- Pennzoil sound your z'ss
- Lowe Bro's Paint on bracket
- Barber Shop corner post porc. sign
- Western Union porc. on bracket
- White Paints n.o.s.
- Shoot Resort Texas Wildlife sign
- 10 ct. feed bags cow, pigs, chickens, dog food, seed corn & more
- Livery Garage wood sign
- Irving D Long lawer wood & sandstone in frame
- Coco-Cola Police man on orig. base
- Pepsi-Cola sold here beverage dept. 2-S RARE
- Mayfield's Jersey Maid ice cream flange
- Orange Crush chalk brd.
- Dr. Pepper good for life flange
- Coca-Cola button porc. mint Pepsi-Cola 5¢ - embossed sign
- Rainbo is good bread
- **Drink Bubble Up**
- Nesbitt's of Calif. thermo.
- Hires Root Beer thermo. die cut
- Drink Coca-Cola round sign
- Nu-Grape Soda thermo.
- Keen-Kutter hardware sign n.o.s.
- Wilbers Jewelers clock
- R.C. Cola therm.
- Arbuckles Coffee metal sign
- Pepsi chalk board
- 7-Up round thermo.
- Flagstaff Beer metal sign
- **Briggs & Stratton dealer clock**
- McCormick-Deering farm machines, metal

SIMMONS

PAINTS KEEN KUTTER OUALITY

HER

- Border's Ice Cream milk sold here
- Cook's Gold blume beer
- Quaker Fullopep feeds thermo.
- MoorMan's Feed
- Texas Cattle Raisers porc.
- Lg. Campanita by CS Bell
- **Big-R Stores porc.**

LUNCH

Drink Coca-Cola in bottles - round thermo. Pio-Lak Yeast Feed's - pioneer laboratories Plant Pioneer seed corn - w/ pick of bag

NEMO TRADER • Advertise with us TODAY! • Phone: 660.665.8500 • PO BOX 809 • 705 East LaHarpe St., Suite F, KIRKSVILLE, MO 63501

**NEMO** 

- Lewis Hybrid dealer
- Ramy Seed farm scene
- Armour Fertilizers chalk board
- **Pioneer Seeds farm scene**
- **Phister Hybrids**
- Hubbard Feeds & opti-care
- Funk's Hybrid
- **Purina dealer**

**TERMS & CONDITIONS:** Cash or good check. "No buyers premium" Payment day of sale. Not responsible for accidents or theft. Auction held in heated building, sit down type auction, announcement day of sale take precedence over printed material.