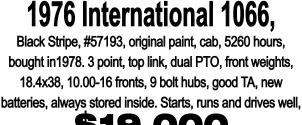

# **FARM MACHINERY CONSIGNMENT AUCTION** Saturday, Oct. 19th, 2024

Sale starts @ 10:00 AM SCHACHTELE BARN - KEYTESVILLE, MO

From Hwy 24 at Keytesville, take Hwy 5 approx 4 miles to site w/ brown barn/green roof on the West side of the road, or from Hwy 36 at Marceline exit take Hwy 5 South, approx. 16 miles to site. Follow Auction signs!

Selling Farm Machinery, Farm Tools & Equipment & Many More Miscellaneous Items (NO household Items)

-356-4405 573 Auctioneer: Scott Kuntz

More Photo's on Scotty's Website WWW.SCOTTYSAUCTIONSERVICE.COM