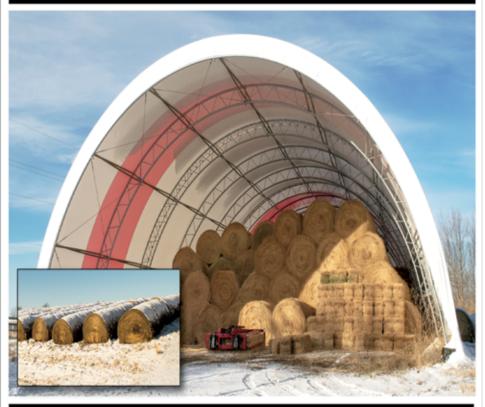

### HAY STORAGE SOLUTIONS AND MUCH MORE!

"Today, I checked with Joseph to see when he was planning to deliver and construct my second hoop building. Two years ago I purchased a 55'x98' hoop building from Skylight buildings. It was erected on my site on time and the building went up in two days.

I was concerned about the durability of a vinyl building compared to a metal sided structure. That was until I noticed that a rock from my Brush Hog 2715 had impelled itself into the metal building. The Skylight building would not have been damaged. Also, the name says a lot. I thought that I would wire in lights like my other buildings but to date I have not found the need.

The reason I thought I needed to build a large building was to store my hay inside. I knew I was losing hay quality due to weather damage but baling with 568 John Deere and net wrapping my hay I thought I was keeping my hay loss at a minimum. I found the first year that I had underestimated my losses. I was very pleased with the results of storing hay inside. It is most gratifying to put a bale into the hay ring and seeing that the previous bale was almost completely consumed by the cows or the feeder calves. I had a record amount of carry over from the store and in the first word has been word the invited I the the previous the store and last year and it is safely stored inside ready to be used this winter! This will allow for hay sales this winter.

The construction of the building's frame is strong, the foundation supports are 24" and very deep. I am very satisfied and have ordered another 55' x 140' to be installed in a few weeks. This one will be used to store our small square bales and equipment.

Thank you Joseph for your service and this chance to recommend your buildings."

Wiley and Susan Hibbard, Perry, Missouri

20749 State Highway VV Ethel, MO 63539 Fabric Structures 660-486-3250