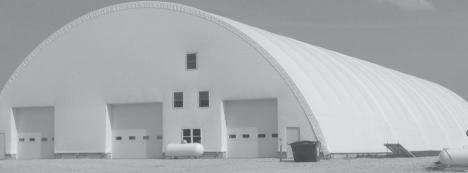

### HAY STORAGE SOLUTIONS AND MUCH MORE!

"Today, I checked with Joseph to see when he was planning to deliver and construct my second hoop building. Two years ago I purchased a 55'x98' hoop building from Skylight buildings. It was erected on my site on time and the building went up in two days.

I was concerned about the durability of a vinyl building compared to a metal sided structure. That was until I noticed that a rock from my Brush Hog 2715 had impelled itself into the metal building. The Skylight building would not have been damaged. Also, the name says a lot. I thought that I would wire in lights like my other buildings but to date I have not found the need.

The reason I thought I needed to build a large building was to store my hay inside. I knew I was losing hay quality due to weather damage but baling with 568 John Deere and net wrapping my hay I thought I was keeping my hay loss at a minimum. I found the first year that I had underestimated my losses. I was very pleased with the results of storing hay inside. It is most gratifying to put a bale into the hay ring and seeing that the previous bale was almost completely consumed by the cows or the feeder calves. I had a record amount of carry over from the store and in the first word has been word the invited I the the previous the store and last year and it is safely stored inside ready to be used this winter! This will allow for hay sales this winter.

The construction of the building's frame is strong, the foundation supports are 24" and very deep. I am very satisfied and have ordered another 55' x 140' to be installed in a few weeks. This one will be used to store our small square bales and equipment.

Thank you Joseph for your service and this chance to recommend your buildings."

Wiley and Susan Hibbard, Perry, Missouri

20749 State Highway VV Ethel, MO 63539 Fabric Structures 660-486-3250