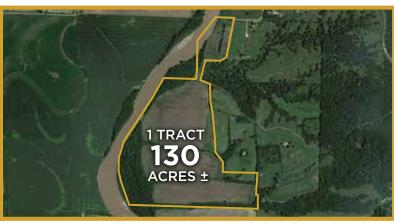

ated S11/13/14 T63N R8W in Clark Co

Contact Jeff Propst, Agent (636) 209-0362 Jeff.Propst@whitetailproperties.com



137 AC± | 1 TRACT | MACON CO, MO FSA Farmland Acres: 132.04+/- acres **Soil Types:** Armstrong loam, Armstrong clay loam, Bevier silty clay loam, Wilbur silt loam Soil PI/NCCPI/CSR2: Average NCCPI 60.9 **Brief Legal:** 137+/- Acres Located S35 T57N R16W In Macon Co, Mo

Contact Clay Lockard, Agent - (573) 466-9123 Clay.lockard@Whitetailproperties.com



94.5 AC± | 1 TRACT | LEWIS CO, MO FSA Farmland Acres: 74.08+/- acres Soil Types: Arbela silt loam, Fatima silt loam, Gifford silt loam Soil PI/NCCPI/CSR2: Average NCCPI 82.8 **Brief Legal:** 94.50 +/- Acres Located \$5/6/7/8 T62N R9W Lewis Co, Mo Contact Jeff Propst, Agent (636) 209-0362 Jeff.Propst@whitetailproperties.com



130 AC± | 1 TRACT | MACON CO, MO FSA Farmland Acres: 96.14+/- acres Soil Types: Dockery silt loam, Bremer loam, Darwin silty clay Soil PI/NCCPI/CSR2: Average NCCPI 72.5 Brief Legal: 130+/- acres located S33/34 T58N R16W in Macon Co, MO Contact Clay Lockard, Agent - (573) 466-9123 Clay.lockard@Whitetailproperties.com



662 AC± | 3 TRACTS | MACON CO, MO FSA Farmland Acres: 624.82+/- acres (from 156) Soil Types: Blackoar silt loam, Vesser silt loam, Tice silty clay loam, Purdin loam, Armstrong loam Soil PI/NCCPI/CSR2: Average NCCPI 75.5 Brief Legal: 662 +/- Acres Located S19/20/30 T57N R15W In Macon Co, Mo Contact Clay Lockard, Agent - (573) 466-9123 Clay.lockard@Whitetailproperties.com



79 AC± | 1 TRACT | PUTNAM CO, MO FSA Farmland Acres: 62.06 +/- acres Soil Types: Gorin Silt loam, Hum