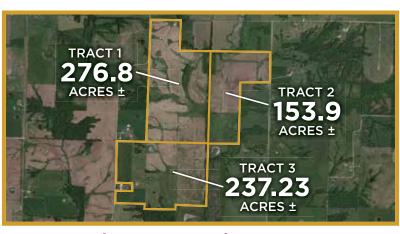

*Brief Legal:** 137+/- Acres Located S35 T57N R16W In Macon Co, Mo

Contact Clay Lockard, Agent - (573) 466-9123 Clay.lockard@Whitetailproperties.com



94.5 AC± | 1 TRACT | LEWIS CO, MO FSA Farmland Acres: 74.08+/- acres Soil Types: Arbela silt loam, Fatima silt loam, Gifford silt loam Soil PI/NCCPI/CSR2: Average NCCPI 82.8 **Brief Legal:** 94.50 +/- Acres Located \$5/6/7/8 T62N R9W Lewis Co, Mo Contact Jeff Propst, Agent (636) 209-0362 Jeff.Propst@whitetailproperties.com



130 AC± | 1 TRACT | MACON CO, MO FSA Farmland Acres: 96.14+/- acres Soil Types: Dockery silt loam, Bremer loam, Darwin silty clay Soil PI/NCCPI/CSR2: Average NCCPI 72.5 Brief Legal: 130+/- acres located S33/34 T58N R16W in Macon Co, MO Contact Clay Lockard, Agent - (573) 466-9123 Clay.lockard@Whitetailproperties.com



662 AC± | 3 TRACTS | MACON CO, MO FSA Farmland Acres: 624.82+/- acres (from 156) Soil Types: Blackoar silt loam, Vesser silt loam, Tice silty clay loam, Purdin loam, Armstrong loam Soil PI/NCCPI/CSR2: Average NCCPI 75.5 Brief Legal: 662 +/- Acres Located S19/20/30 T57N R15W In Macon Co, Mo Contact Clay Lockard, Agent - (573) 466-9123 Clay.lockard@Whitetailproperties.com



79 AC± | 1 TRACT | PUTNAM CO, MO FSA Farmland Acres: 62.06 +/- acres Soil Types: Gorin Silt loam, Humeston silt loam, Colo silt loam Soil PI/NCCPI/CSR2: Average NCCPI 63.2 Brief Legal: S34/35 T66N R18W Putnam Co Contact Jeff Propst, Agent (636) 209-0362 Jeff.Propst@whitetailproperties.com

## LIVE AND ONLINE AT RANCHANDFARMAUCTIONS.COM



354 AC± | 2 TRACTS | RALLS CO, MO

**AUCTION DATE: 12/2/22 | TIME: 1:00 Pm AUCTIO