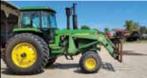

## Buckman **Machinery**

One station 90 + hp John Deere Tractors, 6420, 6410, all approx. 4500 hrs, triple hydr, mechanically sound. \$15.950 choice.

**Bush Hog 3615,** Batwing, Laminated tires, 540 PTO, used last week. \$8,950

John Deere 5320, MFWD, roll bar & canopy, 6500 hrs, well maintained, 95% rubber. **\$20,500** 

**Woods 3180** atwing, 15', 1000 PTO, laminated tires, chains, field ready \$9,500

John Deere 4455, CAH. QR. 20.8x38 90%, 9000 hrs, 2 owners, very straight, \$37,500

John Deere 7230 power quad, reverser, JD 741 Loader, 7400 hrs, above average condition, **\$69,500** 

573-881-3557