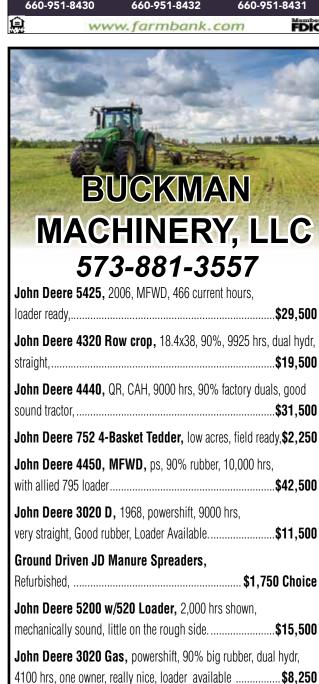

## Buckman **Machinery**

One station 90 + hp John Deere Tractors, 6420, 6410, all approx. 4500 hrs, triple hydr, mechanically sound. \$15.950 choice.

**Bush Hog 3615,** Batwing, Laminated tires, 540 PTO, used last week. \$8,950

John Deere 5320, MFWD, roll bar & canopy, 6500 hrs, well maintained, 95% rubber. **\$20,500** 

**Woods 3180** atwing, 15', 1000 PTO, laminated tires, chains, field ready \$9,500

John Deere 4455, CAH. QR. 20.8x38 90%, 9000 hrs, 2 owners, very straight, \$37,500

John Deere 7230 power quad, reverser, JD 741 Loader, 7400 hrs, above average condition, **\$69,500** 

573-881-3557