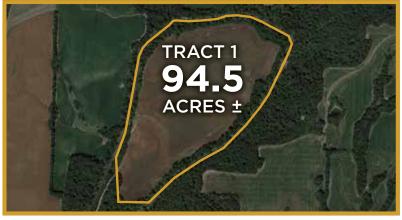

## 33284 State Highway A Greentop, MO

120 acre tract with 80 acres tillable located on a hard surface road. The west border connects to a county road and the southern portion borders state highway. On the property sits a 30 x 30 open pole barn previously used as an airplane hanger.

Call Zach Springer today for your showing 660-341-2405

MLS#30884

C21 Kirksville.com 1605 S. Baltimore Suite A Kirksville, MO 63501 660.665.5678

**November 25, 2022 NEMO** Section A · Page5

Lifetime Realty