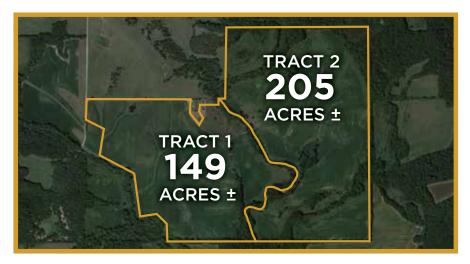

## 33284 State Highway A Greentop, MO

120 acre tract with 80 acres tillable located on a hard surface road. The west border connects to a county road and the southern portion borders state highway. On the property sits a 30 x 30 open pole barn previously used as an airplane hanger.

Call Zach Springer today for your showing 660-341-2405

MLS#30884

C21 Kirksville.com 1605 S. Baltimore Suite A Kirksville, MO 63501 660.665.5678

**November 25, 2022 NEMO** Section A · Page5

Lifetime Realty