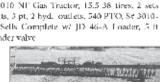

## Buckman **Machinery**

One station 90 + hp John Deere Tractors, 6420, 6410, all approx. 4500 hrs, triple hydr, mechanically sound. \$15.950 choice.

**Bush Hog 3615,** Batwing, Laminated tires, 540 PTO, used last week. \$8,950

John Deere 5320, MFWD, roll bar & canopy, 6500 hrs, well maintained, 95% rubber. **\$20,500** 

**Woods 3180** atwing, 15', 1000 PTO, laminated tires, chains, field ready \$9,500

John Deere 4455, CAH. QR. 20.8x38 90%, 9000 hrs, 2 owners, very straight, \$37,500

John Deere 7230 power quad, reverser, JD 741 Loader, 7400 hrs, above average condition, **\$69,500** 

573-881-3557