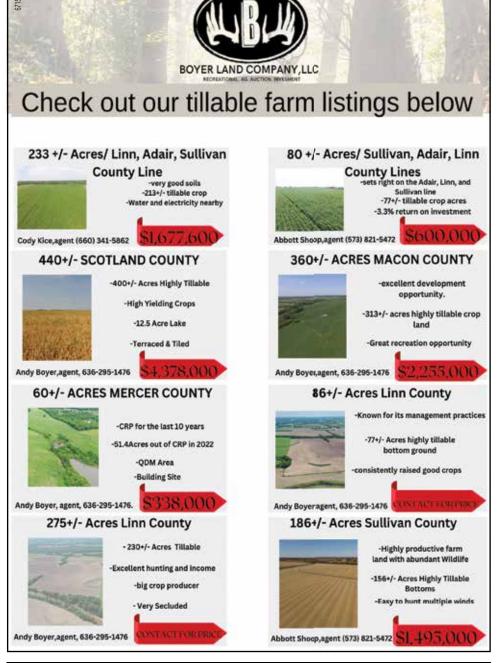

## 33284 State Highway A Greentop, MO

120 acre tract with 80 acres tillable located on a hard surface road. The west border connects to a county road and the southern portion borders state highway. On the property sits a 30 x 30 open pole barn previously used as an airplane hanger.

Call Zach Springer today for your showing 660-341-2405

MLS#30884

C21 Kirksville.com 1605 S. Baltimore Suite A Kirksville, MO 63501 660.665.5678

**November 25, 2022 NEMO** Section A · Page5

Lifetime Realty