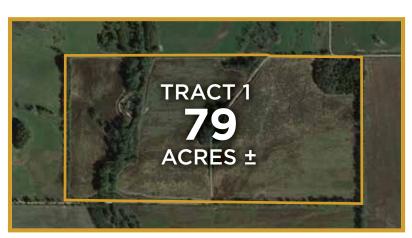

8 T62N R9W Lewis Co, Mo Contact Jeff Propst, Agent (636) 209-0362 Jeff.Propst@whitetailproperties.com



130 AC± | 1 TRACT | MACON CO, MO FSA Farmland Acres: 96.14+/- acres Soil Types: Dockery silt loam, Bremer loam, Darwin silty clay Soil PI/NCCPI/CSR2: Average NCCPI 72.5 Brief Legal: 130+/- acres located S33/34 T58N R16W in Macon Co, MO Contact Clay Lockard, Agent - (573) 466-9123 Clay.lockard@Whitetailproperties.com



662 AC± | 3 TRACTS | MACON CO, MO FSA Farmland Acres: 624.82+/- acres (from 156) Soil Types: Blackoar silt loam, Vesser silt loam, Tice silty clay loam, Purdin loam, Armstrong loam Soil PI/NCCPI/CSR2: Average NCCPI 75.5 Brief Legal: 662 +/- Acres Located S19/20/30 T57N R15W In Macon Co, Mo Contact Clay Lockard, Agent - (573) 466-9123 Clay.lockard@Whitetailproperties.com



79 AC± | 1 TRACT | PUTNAM CO, MO FSA Farmland Acres: 62.06 +/- acres Soil Types: Gorin Silt loam, Humeston silt loam, Colo silt loam Soil PI/NCCPI/CSR2: Average NCCPI 63.2 Brief Legal: S34/35 T66N R18W Putnam Co Contact Jeff Propst, Agent (636) 209-0362 Jeff.Propst@whitetailproperties.com

## LIVE AND ONLINE AT RANCHANDFARMAUCTIONS.COM



354 AC± | 2 TRACTS | RALLS CO, MO

**AUCTION DATE: 12/2/22 | TIME: 1:00 Pm AUCTION LOCATION:** New London Fire Dept. 212 Carstarphen Drive | New London, Mo FSA Farmland Acres: 313.92 +/- acres Soil Types: Armstrong loam, Belknap silt lam, Gorin silt loam, Gifford silt loam

Soil PI/NCCPI/CSR2: NCCPI 66.5

Brief Legal: S28/29 T56N R6W In Ralls Co Mo Contact Aaron Bennett, Agent 636.887.1022 aaron.bennett@whitetailproperties.com

IN COOPERATION WITH WHITE