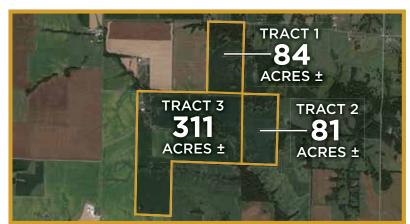

reightliner Cascadia semi truck

MN9370 '12 Freightliner Biz

Class M2 flatbed truck



wheel loader



DK2052 '04 Hitachi Zaxis 160LC





DP0405 '07 Freightliner Biz Class M2 dump truck



JU9878 Bush Hog 14815 batwing finish mower



INVENTORY INCLUDES: dump trucks, flatbed trucks, pickup trucks, batwing finish mowers, SUVs, fire trucks, wheel loader, excavator, passenger vehicles, motor grader and more. All items are sold "AS IS." 10% buyers premium applies.

BID NOW! purplewave.com

## LAND AUCTIONS



## **AUCTIONS - SEALED BID ONLY**

FIND DETAILS AT RANCHANDFARMAUCTIONS.COM

BIDS DUE BY: 11/29/22 | TIME: 5:00 PM CDT

AUCTION LOCATION: Go to Ranchandfarmauctions.com, call 217-922-0811 or email directors@ranchandfarmauctions.com to request an information packet and Sealed bid form.



476 AC± | 3 TRACTS | CLARK CO, MO FSA Farmland Acres: 337+/- acres Soil Types: Adco silt loam, Armstrong silt loam, Leonard silt loam, Putnam silt loam Soil PI/NCCPI/CSR2: Average NCCPI 63.1 Brief Legal: 476 +/- acres located S11/13/14 T63N R8W in Clark Co

Contact Jeff Propst, Agent (636) 209-0362 Jeff.Propst@whitetailproperties.com



137 AC± | 1 TRACT | MACON CO, MO FSA Farmland Acres: 132.04+/- acres **Soil Types:** Armstrong loam, Armstrong clay loam, Bevier silty clay loam, Wilbur silt loam Soil PI/NCCPI/CSR2: Average NCCPI 60.9 **Brief Legal:** 137+/- Acres Located S35 T57N R16W In Macon Co, Mo

Contact Clay Lockard, Agent - (573) 466-9123 Clay.lockard@Whitetailproperties.com



94.5 AC± | 1 TRACT | LEWIS CO, MO FSA Farmland Acres: 74.08+/- acres Soil Types: Arbela silt loam, Fati