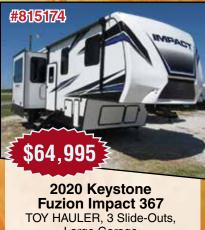

2019 Thor Freedom Elite 30FE 2 Slide-Outs, Bunk Beds, Queen Bedroom

2018 Cherokee **Grey Wolf 29TE** Super Slide-Out, Rear Bunk Beds, **Private Bedrooms** 

Super Slide-Out

**Light Weight** 

Large Garage

## **Beilstein Camper Sales**

www.beilsteincampersales.com

Since 1956, family owned Beilstein Camper Sales has provided exceptional value and service to our customers. We feature a wide selection of new RVs from Forest River, Heartland and Keystone. We're on the Avenue of the Saints along side Highway 61, four miles south of La Grange, Missouri. Stop by today to get a great deal!