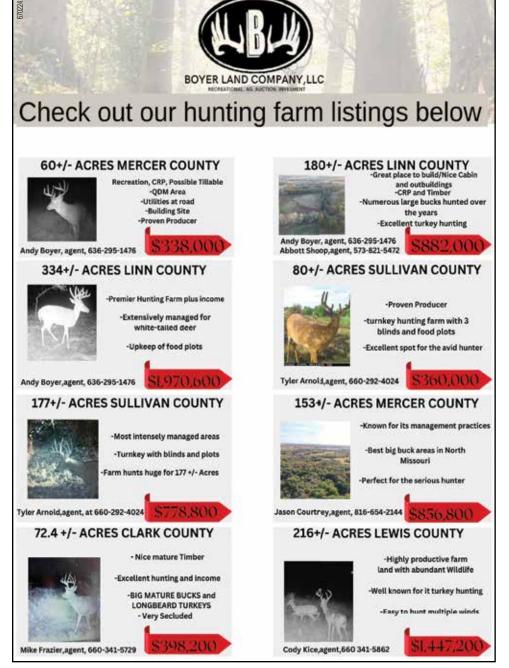

17920 US Hwy. 136- Memphis, MO 63555

# CONSIGNMENT AUCTION

FRIDAY, DECEMBER 9TH, 2022 @ 9 AM



Absolute auction, NO RESERVE.

Live on-site

660-538-3280

edsmachinery.com









Loaders & Duals available for many

READY TO CAPITALIZE ON RECORD LAND VALUES?

CALL THE LAND SPECIALISTS.









#### **AGRI-BUSINESS**

#### Cattle

Angus and Balancer Bulls, conditioned to work. Over 55 years breeding.Total performance, A.I. Sires. Rutledge 641-344-4565

## **Cattle**

Neese Angus Bulls, bred and developed to work for you! Performance records, E.P.D.S., A.I. Sired. Rutledge 641-344-4565

Call us for all your advertising needs. **660-665-8500.** 



**Cattle** 

Alfalfa grass big square bales for sale. 660-216-1114, located in Edina MO

Registered Angus Bulls!

14-15 month. Sired by

Growth Fund, Raindance,

Insight, Turning Point,

bulls raised on Fescue pasture and hand fed a

grain ration. 660-342-5343

quiet

Playbook. Stout



Outstanding selection of 14 month old bulls 1318 Shelby 169, Bethel, MO 63434

Russell 660-341-2705 Larry 660-284-6473 Susan 660-341-5192 ruscatsol@gma