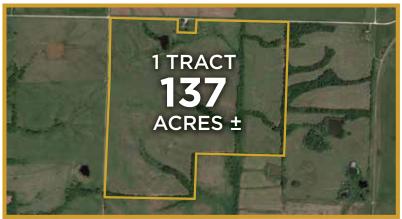

ks, wheel loader, excavator, passenger vehicles, motor grader and more. All items are sold "AS IS." 10% buyers premium applies.

BID NOW! purplewave.com

## LAND AUCTIONS



## **AUCTIONS - SEALED BID ONLY**

FIND DETAILS AT RANCHANDFARMAUCTIONS.COM

BIDS DUE BY: 11/29/22 | TIME: 5:00 PM CDT

AUCTION LOCATION: Go to Ranchandfarmauctions.com, call 217-922-0811 or email directors@ranchandfarmauctions.com to request an information packet and Sealed bid form.



476 AC± | 3 TRACTS | CLARK CO, MO FSA Farmland Acres: 337+/- acres Soil Types: Adco silt loam, Armstrong silt loam, Leonard silt loam, Putnam silt loam Soil PI/NCCPI/CSR2: Average NCCPI 63.1 Brief Legal: 476 +/- acres located S11/13/14 T63N R8W in Clark Co

Contact Jeff Propst, Agent (636) 209-0362 Jeff.Propst@whitetailproperties.com



137 AC± | 1 TRACT | MACON CO, MO FSA Farmland Acres: 132.04+/- acres **Soil Types:** Armstrong loam, Armstrong clay loam, Bevier silty clay loam, Wilbur silt loam Soil PI/NCCPI/CSR2: Average NCCPI 60.9 **Brief Legal:** 137+/- Acres Located S35 T57N R16W In Macon Co, Mo

Contact Clay Lockard, Agent - (573) 466-9123 Clay.lockard@Whitetailproperties.com



94.5 AC± | 1 TRACT | LEWIS CO, MO FSA Farmland Acres: 74.08+/- acres Soil Types: Arbela silt loam, Fatima silt loam, Gifford silt loam Soil PI/NCCPI/CSR2: Average NCCPI 82.8 **Brief Legal:** 94.50 +/- Acres Located \$5/6/7/8 T62N R9W Lewis Co, Mo Contact Jeff Propst, Agent (636) 209-0362 Jeff.Propst@whitetailproperties.com



130 AC± | 1 TRACT | MACON CO, MO FSA Farmland Acres: 96.14+/- acres Soil Types: Dockery silt loam, Bremer loam, Da