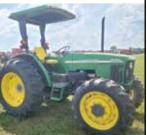

## Buckman **Machinery**

One station 90 + hp John Deere Tractors, 6420, 6410, all approx. 4500 hrs, triple hydr, mechanically sound. \$15.950 choice.

**Bush Hog 3615,** Batwing, Laminated tires, 540 PTO, used last week. \$8,950

John Deere 5320, MFWD, roll bar & canopy, 6500 hrs, well maintained, 95% rubber. **\$20,500** 

**Woods 3180** atwing, 15', 1000 PTO, laminated tires, chains, field ready \$9,500

John Deere 4455, CAH. QR. 20.8x38 90%, 9000 hrs, 2 owners, very straight, \$37,500

John Deere 7230 power quad, reverser, JD 741 Loader, 7400 hrs, above average condition, **\$69,500** 

573-881-3557