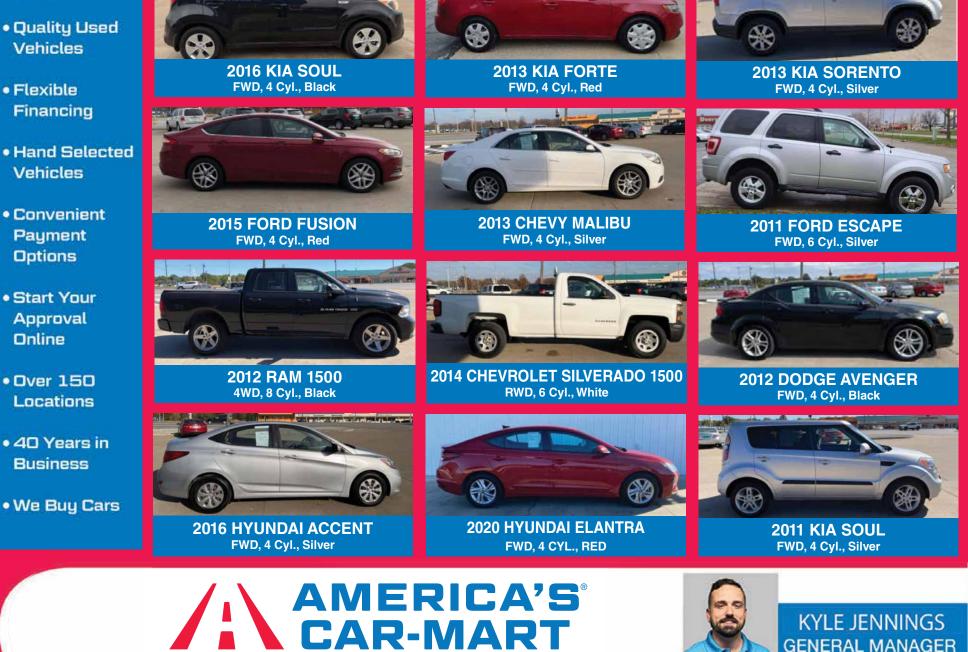

#### www.nemotrader.net

Keeping You on the Road

GENERAL MANAGER

673247jn

**2020 GMC Sierra 3500HD Base, 4x4** Dually, Crew, 6.6 Duramax, 10-Speed Allison, 62k One-Owner Miles, Clean Carfax, White

Full line of accessories 🕂 Outfit your truck here!

### Edina 660-397-2551 51001 State Hwy 15 BurkholderTruckSales.com

SMIC

**2020 Ford Transit 350 XLT, 15 Pass** Mid Roof, 3.5V6, Auto, 60k Miles, One-Owner, Texas Van, Very Well Kept, Silver

**2018 GMC Sierra 2500HD SLT 271** 4x4, Crew, 6.0V8, Auto, 128k One-Owner Miles, Accident Free TEXAS Truck, White

**2020 Ford F-250 XLT, 4x4, Reg Cab** Long Bed, 6.2V8, Auto, 83k One-Owner Miles, Very Well Kept, Hard to Find, White

**2017 Ford F-250 XL, 4x4, Ext Cab** Longbed, 6.2V8, Auto, 59k One-Owner Mi Texas Truck, Great Service Record, White

**2020 Chevy Silverado 2500HD LTZ** Z71, 4x4, Crew, 6.6 Duramax, Allison, 81k One-Owner Miles, Clean Carfax, White

**2016 GMC Sierra 2500HD Denali** 4x4, Crew, 6.6 Duramax, Allison, 53k Mi, Must See, Southern Truck, Nice, Maroon

**2019 Toyota Sienna LE AWD, 7 Pass** 3.5V6, Auto, 107k One-Owner Mi, Clean Carfax, Perfect Service Record, Nice, Gray

**2015 Chevy Silverado 2500HD LTZ** Z71, 4x4, Crew, 6.6 Duramax, Allison, 42k One-Owner Miles, Southern Truck, White

\$63,900

LINE>X

**2019 Ford F-350 XLT FX4, 4x4** Crew, Dually, 6.7 Diesel, Auto, 125k Accident Free Mi, Texas Truck, Must See, Blue

**2020 Chevy Silverado 3500HD WT** Double Cab, 4x4, 6.6 Duramax, Allison, 93k Mi, 1 Owner, Alum Flatbed, Nice, Wht