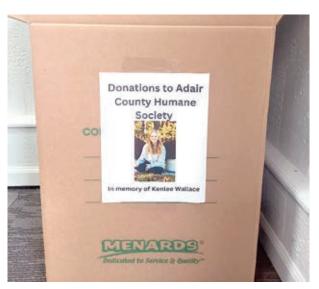

## **Donations honor girl** on what would be her 16th birthday

**Staff Reports** 

In honor of the birthday of a local girl who passed away, donations are being accepted at locations around town for products that will be donated to the Adair County Humane Society. Kenlee Wallace, who would have turned 16 on Aug. 5, was known, according

to friends and family, for her kind and giving soul and her support of local charities.

Through Friday, July 28, donations of food, litter, toys, cleaning supplies, and money will be accepted at the Kirksville Daily Express office, 705 E. LaHarpe Street, to be passed on to the Humane Society.