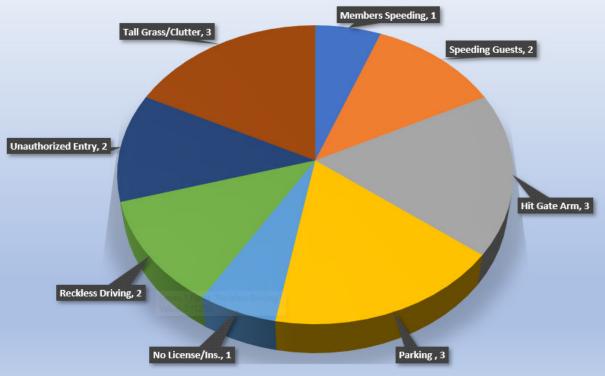

# SECURITY REPORT September 2023

During the month of September 2023 security responded to 86 calls for service and issued 16 Notice of Rules Violations (NORV)