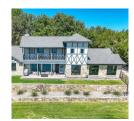

BEAUTIFUL, UPDATED WATERFRONT HOME, featuring five massive picture windows giving full lake views. Private setting on a wooded lot with many huge oak trees. Boat dock plus a 400 sq. ft. boat loading & storage facility which could be converted into a small guest cottage. Kitchen features high-end Bosch appliances, granite countertops, and adjacent dining room/living room with rebuilt stone wood-burning fireplace. Wood flooring downstairs and carpet upstairs. Fire pit & metal fencing for dogs. Listed at \$1,475,000.