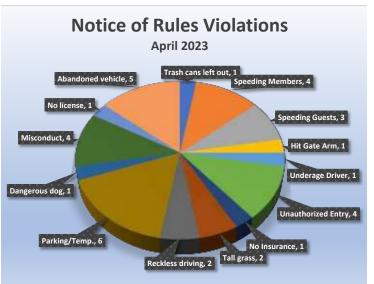

# DCBE BOARD BRIEFS

BOARD BRIEFS Meeting held April 20, 2023 \*All board and committee meetings are open to all DeCordova members.

#### **GOLF COMMITTEE**

Chairman, President Doug Jones 817-296-9454 djones92ap@gmail.com A motion was made by Joe Lasiter to approve the expenditure of up to \$12,000 for the repair of three driving range poles, seconded by Dustin Blocker; with all in favor the motion was approved. Discussion of soding to the teeboxes, number one green and the